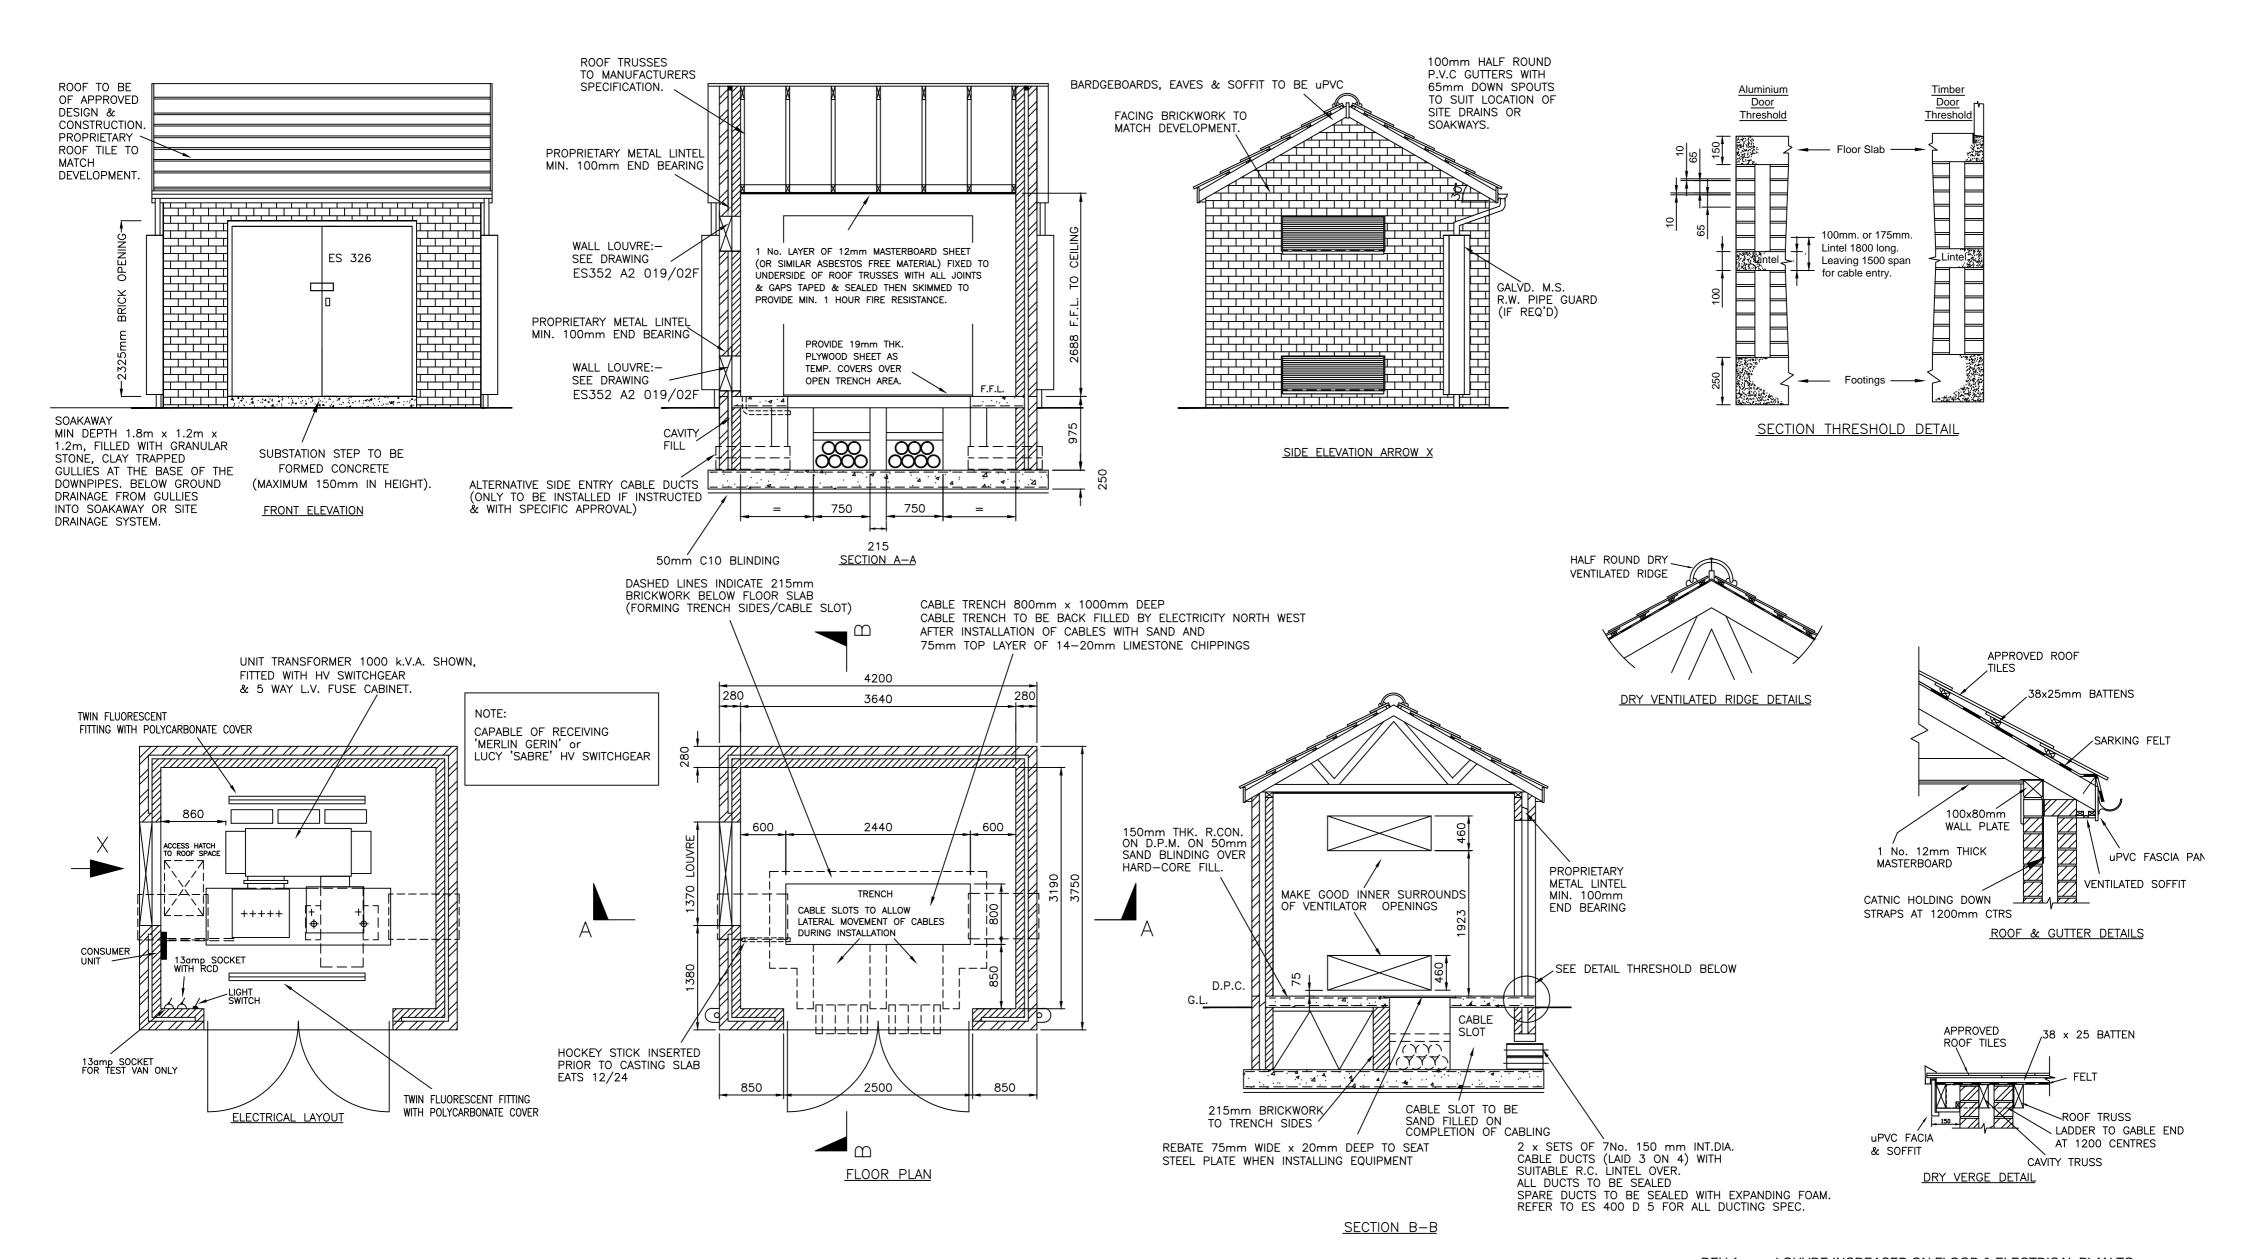

## REV A - LOUVRE INCREASED ON FLOOR & ELECTRICAL PLAN TO SUIT ELEVATIONS AND SECTION. CONSTRUCTION DETAILS FOR INDOOR LINIT

| SUBSTATION | DETAILS  | FOR INDOC   | OR UNII   |
|------------|----------|-------------|-----------|
| Date       | AUG 2015 |             |           |
| Drawn by   | SC       | 2010/SUV/01 |           |
| Checked by |          |             |           |
| Revision   | А        | Scale       | 1:50 @ A2 |
|            |          |             |           |