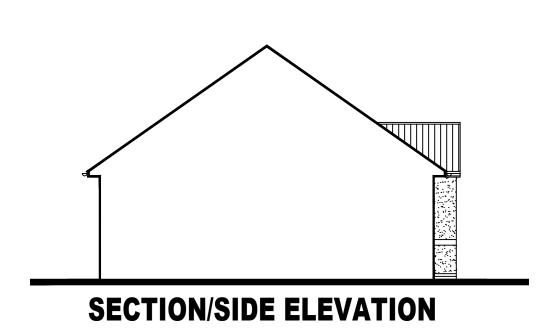

## STATESMAN RANGE FLOOR AREA - 605sqft / 56.2m<sup>2</sup>

Barratt Homes (Manchester Division)
4 Brindley Road

4 Brindley Road City Park Manchester M16 9HQ

Tel: 0161 872 0161 Fax: 0161 855 2828 House Type Code