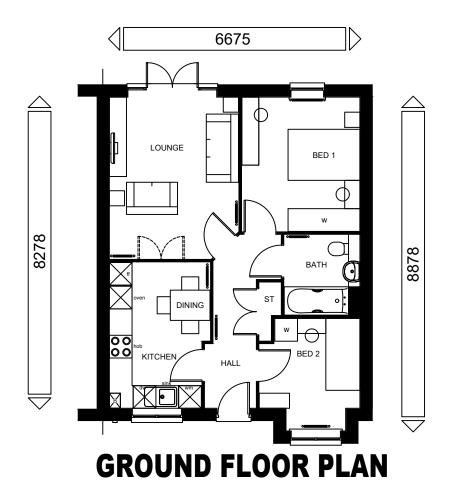

## STATESMAN RANGE FLOOR AREA - 605sqft / 56.2m<sup>2</sup>

Barratt Homes (Manchester Division)
4 Brindley Road

4 Brindley Road City Park Manchester M16 9HQ

Tel: 0161 872 0161 Fax: 0161 855 2828 House Type Code