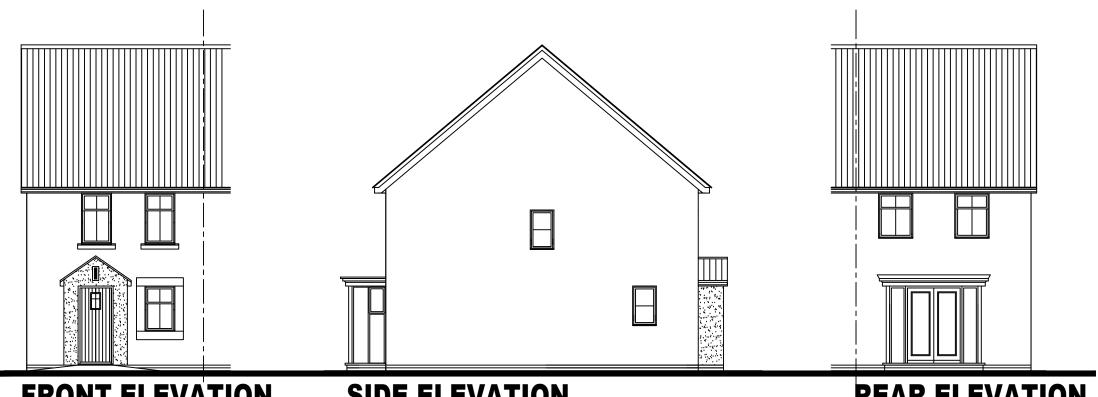

**SIDE ELEVATION** 

**REAR ELEVATION** 

**GROUND FLOOR PLAN** 

**FIRST FLOOR PLAN** 

**SIDE ELEVATION / SECTION** 

**STATESMAN RANGE FLOOR AREA - 744sqft / 69.1m<sup>2</sup>** 

**Barratt Homes (Manchester Division)** 4 Brindley Road