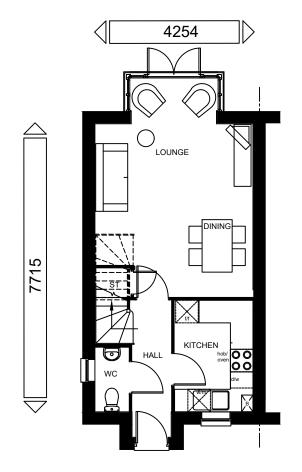

**SIDE ELEVATION** 

**REAR ELEVATION** 

**GROUND FLOOR PLAN** 

**FIRST FLOOR PLAN** 

**SIDE ELEVATION / SECTION** 

**STATESMAN RANGE FLOOR AREA - 744sqft / 69.1m<sup>2</sup>** 

**Barratt Homes (Manchester Division)** 4 Brindley Road