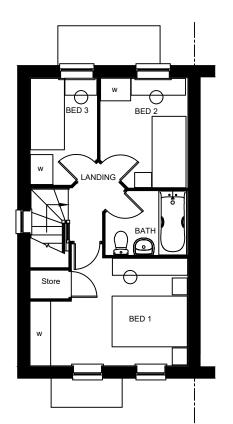

4254 7715

**FIRST FLOOR PLAN** 

**STATESMAN RANGE FLOOR AREA - 744sqft / 69.1m<sup>2</sup>** 

4 Brindley Road
City Park
Manchester
M16 9HQ

**GROUND FLOOR PLAN** 

Tel: 0161 872 0161 Fax: 0161 855 2828 House Type Code