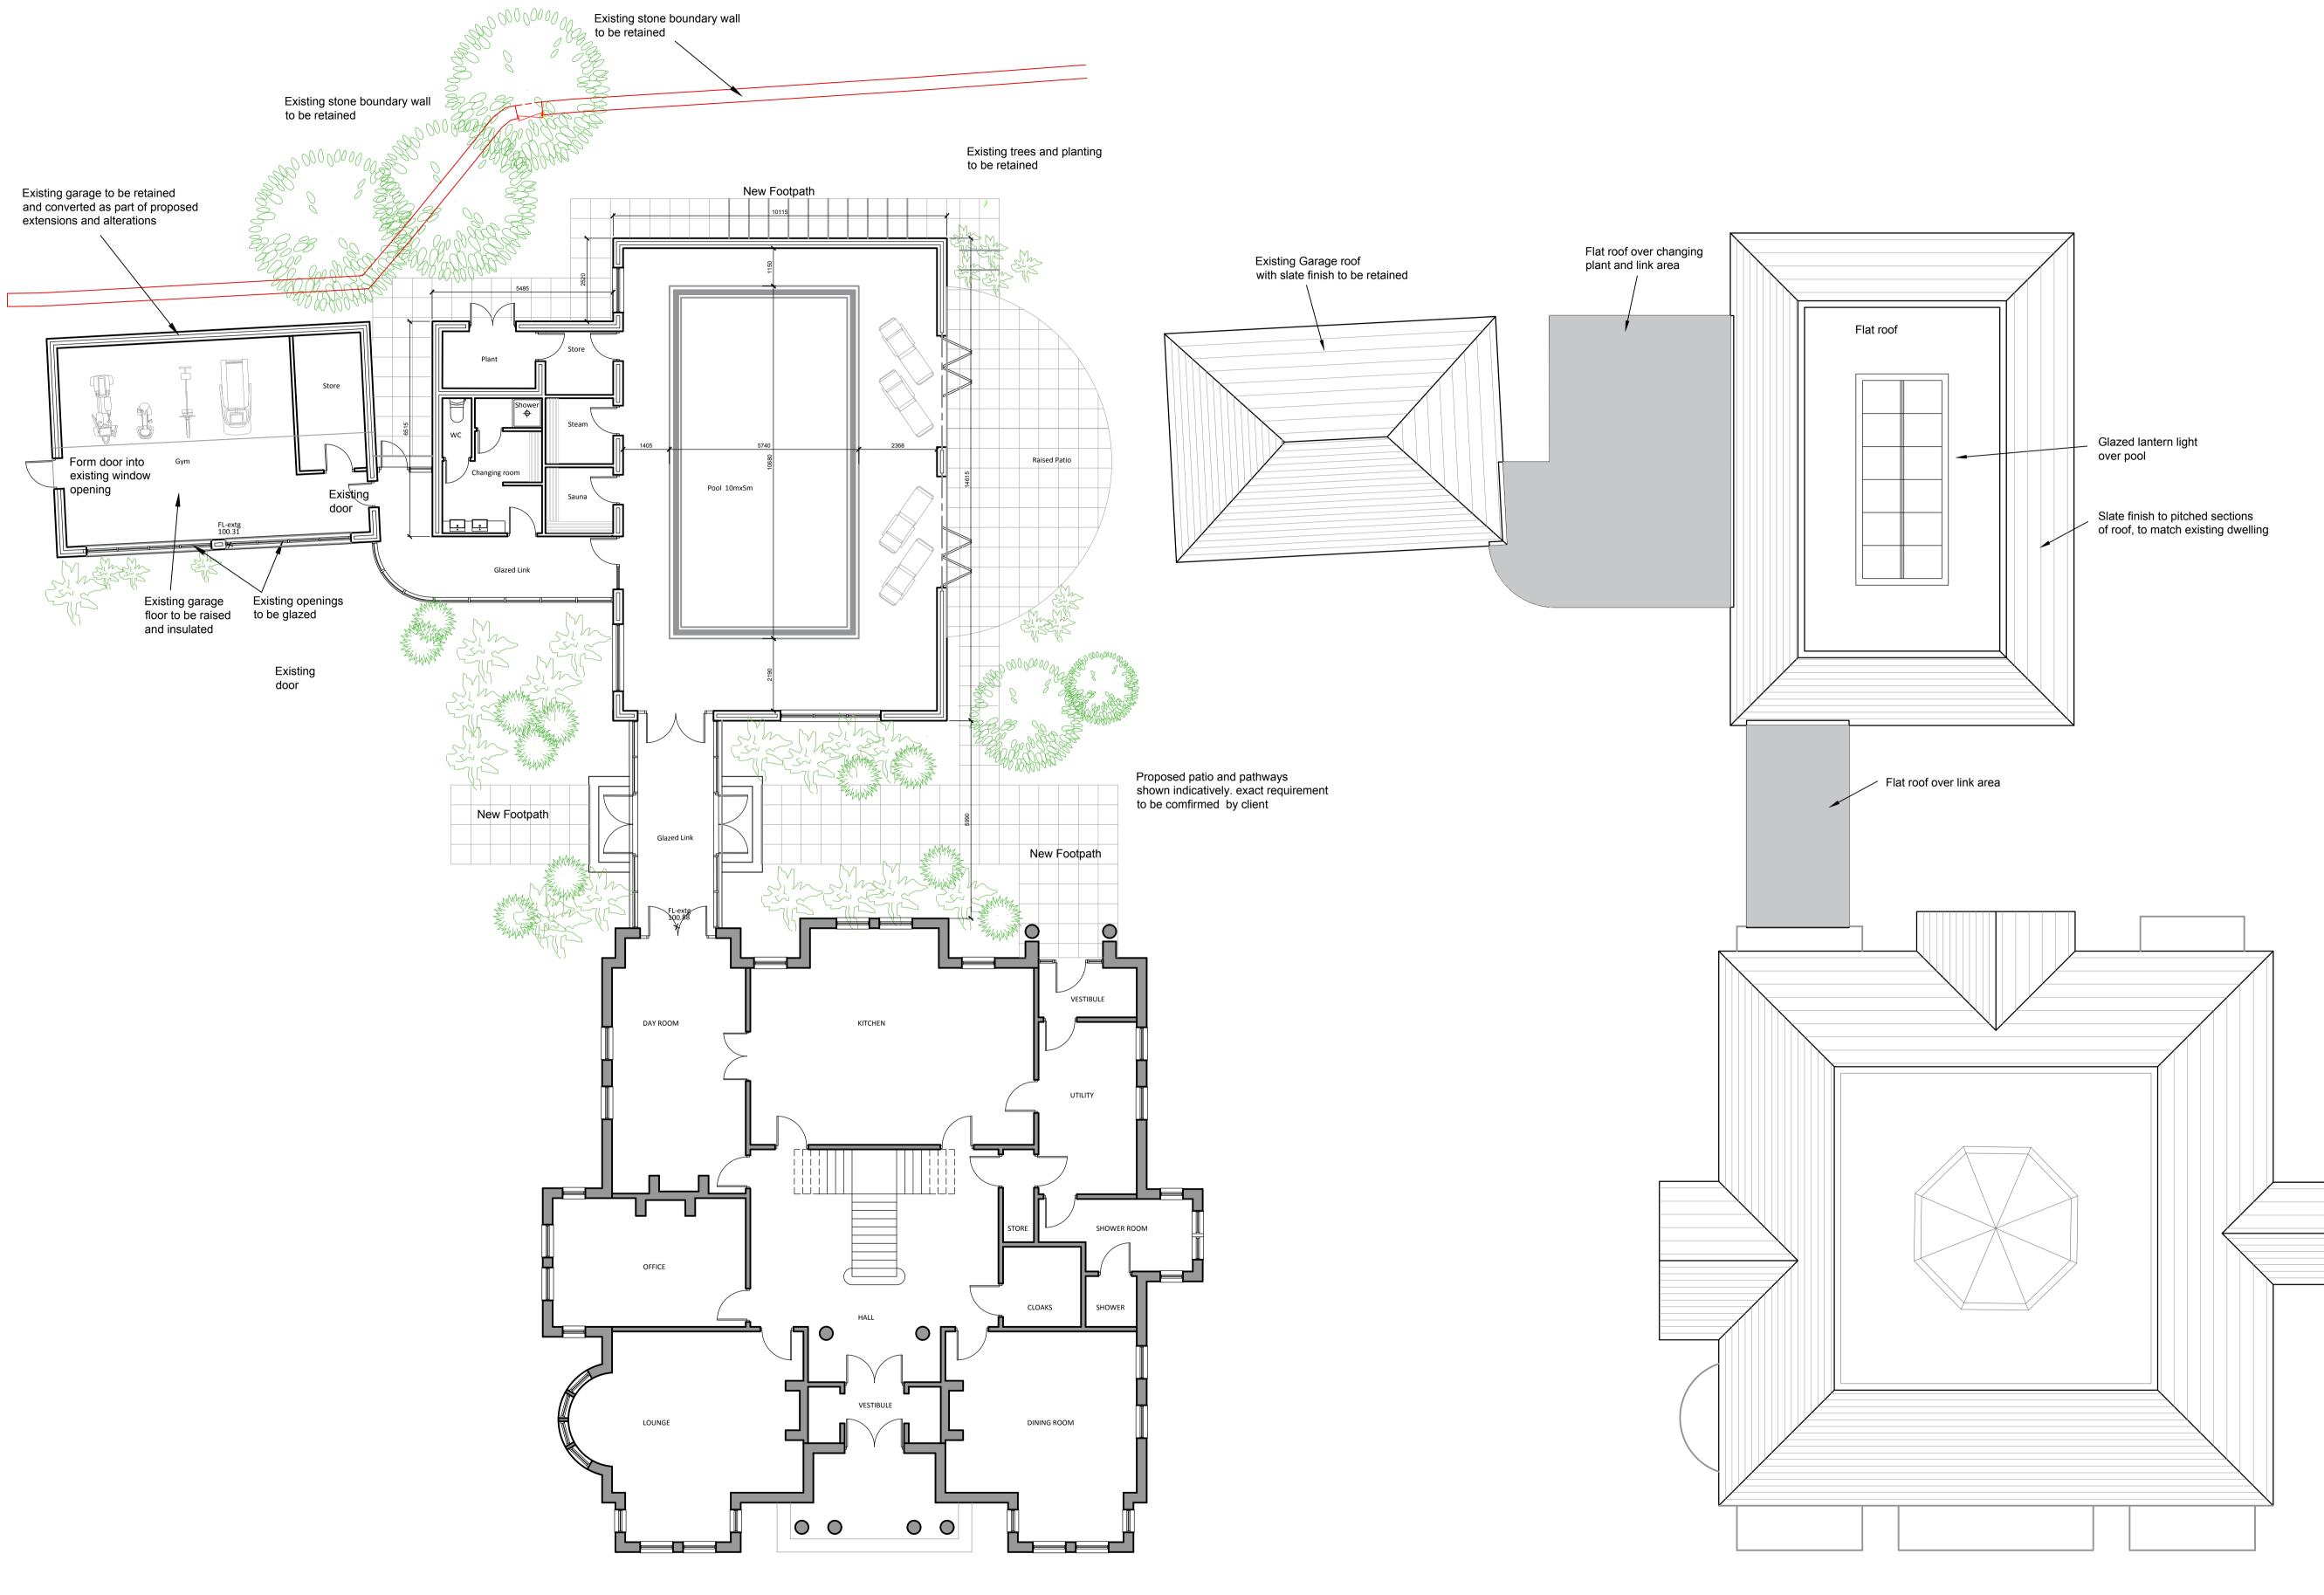

Proposed Ground Floor Plan scale 1:100

Proposed Roof Plan scale 1:100

NOTES:

Copyright in all documents prepared by the architect and any works executed from these documents and drawings, shall unless otherwise agreed, remain the property of the architect and must not be reproduced by, lent or disclosed to, a third party without the written consent of Good and Tillotson.

Proposed Swimming Pool Extension

Location

Torver House Osbaldeston Lane Blackburn BB2 7LT

Mr J Patel

Client:

Employer:

Mr J Patel

Good & Tillotson Chartered Architects

2 The Studios, 318 Chorley Old Road,

Bolton, BL1 4JU

Tel: 01204 497700

Email : info@goodandtillotson.co.uk Web: www.goodandtillotson.co.uk

architecte **J**89

Drawing Title:

Proposed Ground Floor Plan and Roof Plan