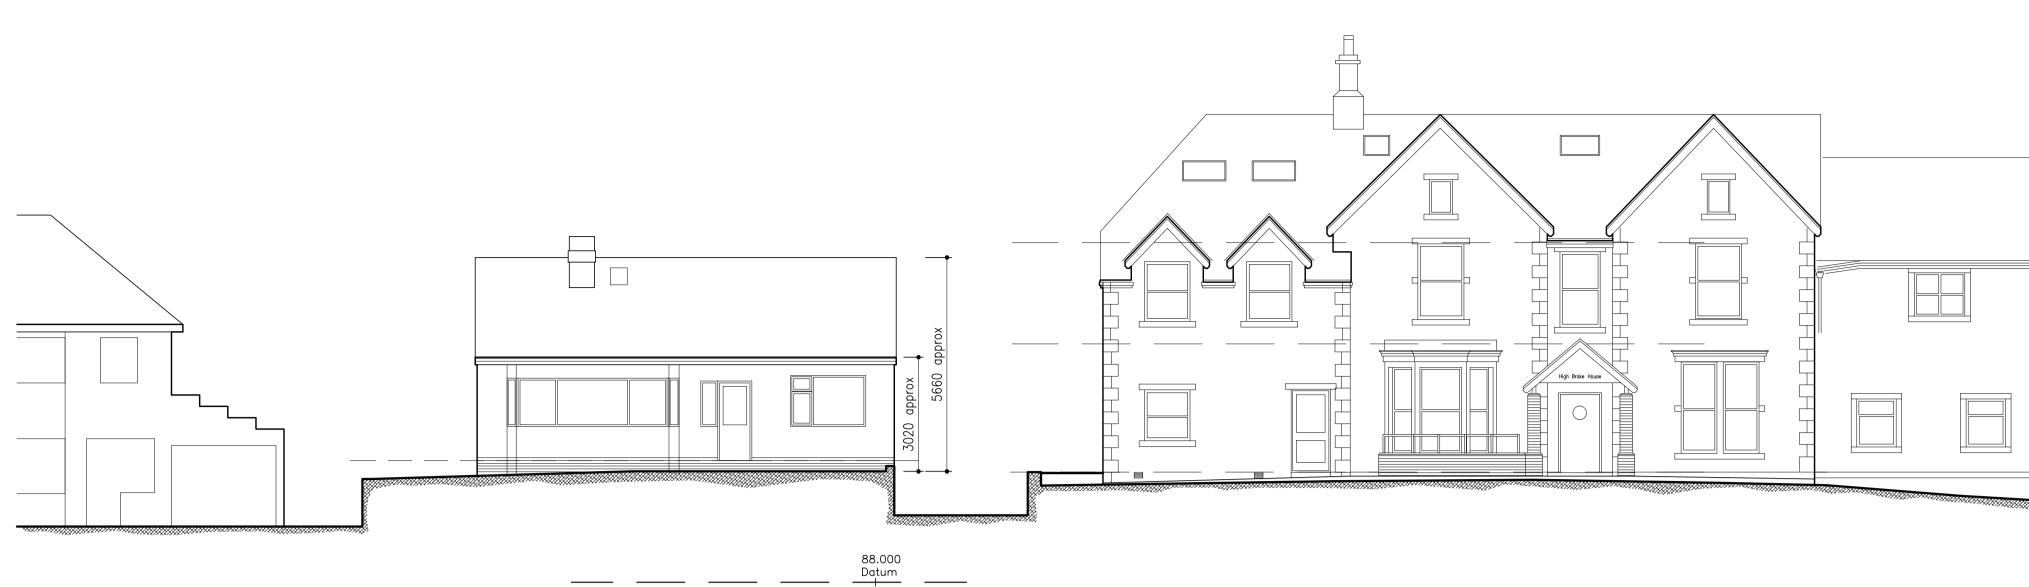

Front Elevation - North East

Side Elevation - South West

First Floor Plan ( Roof Void )

Ground Floor Plan

Rear Elevation - North West

EXTG RAISED TERRACE REMOVED

| This drawing is the property of Ratcliffe Architectural Services.    |  |  |  |  |  |
|----------------------------------------------------------------------|--|--|--|--|--|
| Copyright is reserved by them and the drawing is issued on           |  |  |  |  |  |
| condition that it is not copied either wholly or in part without the |  |  |  |  |  |
| consent in writing of Ratcliffe Architectural Services. Dimensions   |  |  |  |  |  |
| should not be scaled. All dimensions to be checked on site by the    |  |  |  |  |  |
| contractor before commencement of the relevant part of the           |  |  |  |  |  |
| work.                                                                |  |  |  |  |  |
|                                                                      |  |  |  |  |  |