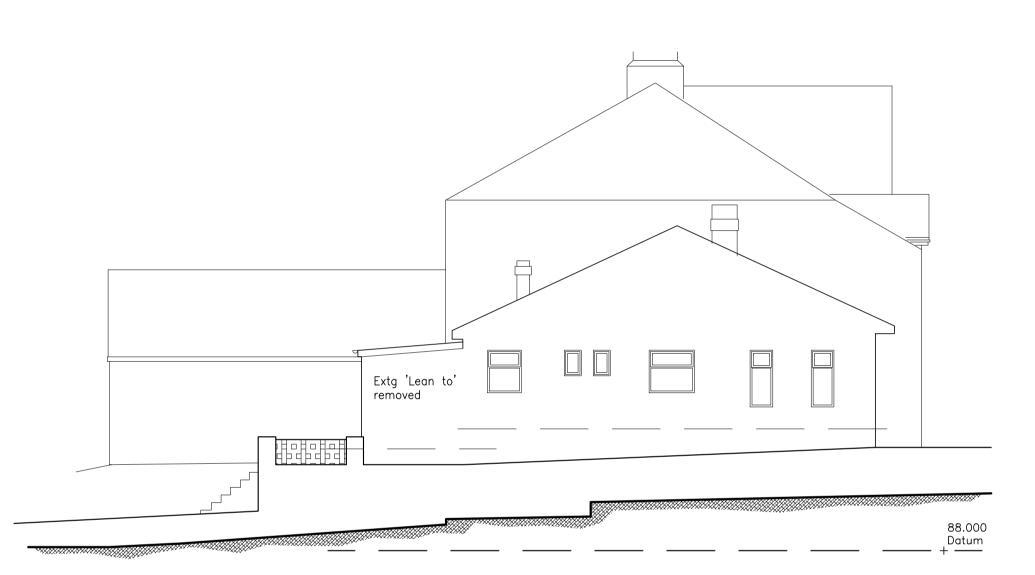

Front Elevation - North East

Side Elevation - South West

First Floor Plan ( Roof Void )

Ground Floor Plan

Rear Elevation - North West

EXTG RAISED TERRACE REMOVED

| This drawing is the property of Ratcliffe Architectural Services.    |  |  |  |  |  |
|----------------------------------------------------------------------|--|--|--|--|--|
| Copyright is reserved by them and the drawing is issued on           |  |  |  |  |  |
| condition that it is not copied either wholly or in part without the |  |  |  |  |  |
| consent in writing of Ratcliffe Architectural Services. Dimensions   |  |  |  |  |  |
| should not be scaled. All dimensions to be checked on site by the    |  |  |  |  |  |
| contractor before commencement of the relevant part of the           |  |  |  |  |  |
| work.                                                                |  |  |  |  |  |
|                                                                      |  |  |  |  |  |