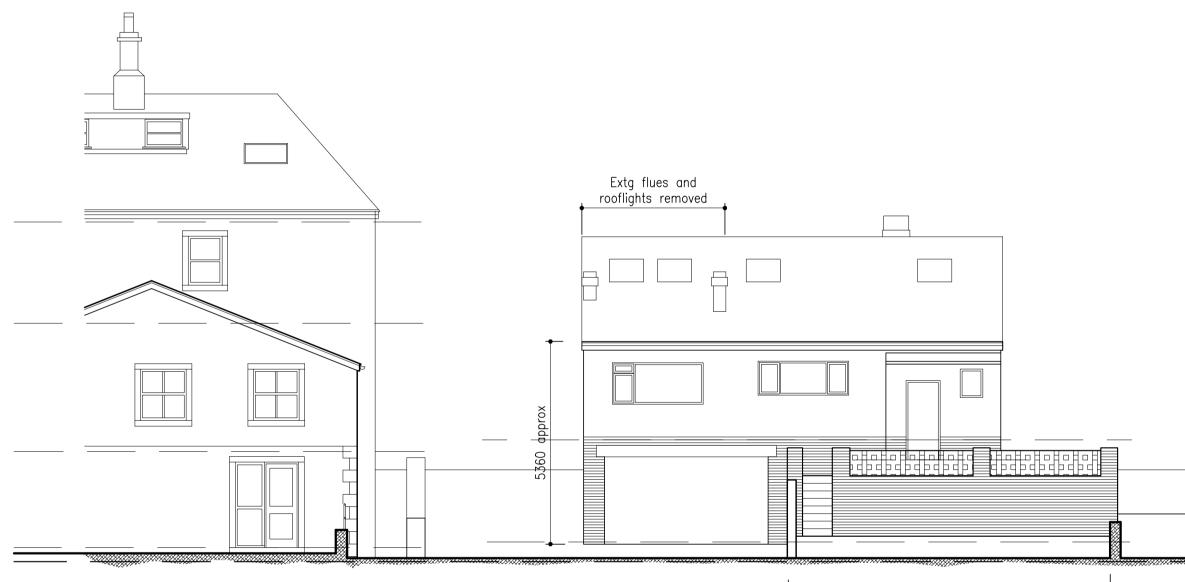

Front Elevation - North East

Side Elevation - South West

First Floor Plan ( Roof Void )

Ground Floor Plan

Rear Elevation - North West

EXTG RAISED TERRACE REMOVED

| This drawing is the property of Ratcliffe Architectural Services.    |  |  |  |  |  |
|----------------------------------------------------------------------|--|--|--|--|--|
| Copyright is reserved by them and the drawing is issued on           |  |  |  |  |  |
| condition that it is not copied either wholly or in part without the |  |  |  |  |  |
| consent in writing of Ratcliffe Architectural Services. Dimensions   |  |  |  |  |  |
| should not be scaled. All dimensions to be checked on site by the    |  |  |  |  |  |
| contractor before commencement of the relevant part of the           |  |  |  |  |  |
| work.                                                                |  |  |  |  |  |
|                                                                      |  |  |  |  |  |