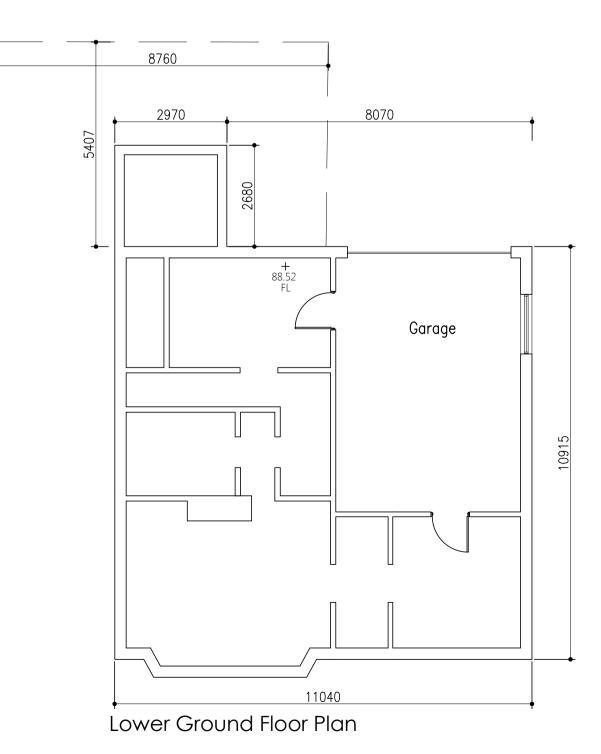

Front Elevation - North East

Side Elevation - South West

First Floor Plan ( Roof Void )

Ground Floor Plan

Rear Elevation - North West

EXTG RAISED TERRACE REMOVED

| This drawing is the property of Ratcliffe Architectural Services.    |  |  |  |  |  |
|----------------------------------------------------------------------|--|--|--|--|--|
| Copyright is reserved by them and the drawing is issued on           |  |  |  |  |  |
| condition that it is not copied either wholly or in part without the |  |  |  |  |  |
| consent in writing of Ratcliffe Architectural Services. Dimensions   |  |  |  |  |  |
| should not be scaled. All dimensions to be checked on site by the    |  |  |  |  |  |
| contractor before commencement of the relevant part of the           |  |  |  |  |  |
| work.                                                                |  |  |  |  |  |
|                                                                      |  |  |  |  |  |