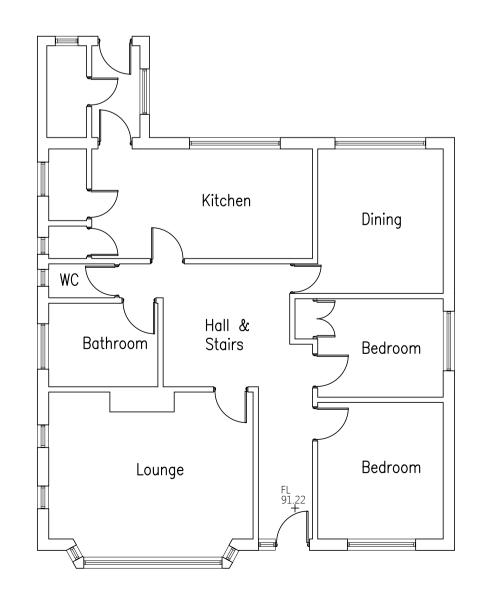

Front Elevation - North East

Side Elevation - South West

First Floor Plan ( Roof Void )

Ground Floor Plan

Rear Elevation - North West

EXTG RAISED TERRACE REMOVED

| This drawing is the property of Ratcliffe Architectural Services.    |  |  |  |  |  |
|----------------------------------------------------------------------|--|--|--|--|--|
| Copyright is reserved by them and the drawing is issued on           |  |  |  |  |  |
| condition that it is not copied either wholly or in part without the |  |  |  |  |  |
| consent in writing of Ratcliffe Architectural Services. Dimensions   |  |  |  |  |  |
| should not be scaled. All dimensions to be checked on site by the    |  |  |  |  |  |
| contractor before commencement of the relevant part of the           |  |  |  |  |  |
| work.                                                                |  |  |  |  |  |
|                                                                      |  |  |  |  |  |