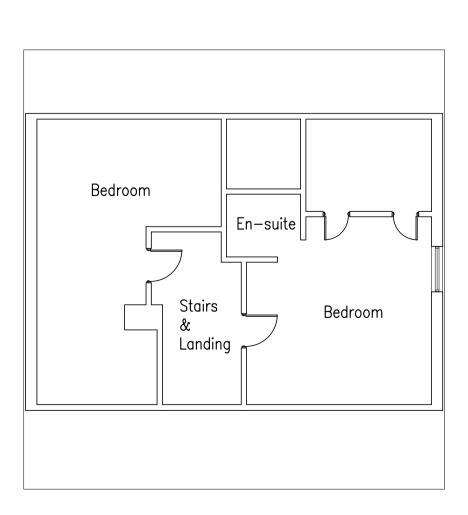

Front Elevation - North East

Side Elevation - South West

First Floor Plan ( Roof Void )

Ground Floor Plan

Rear Elevation - North West

EXTG RAISED TERRACE REMOVED

| This drawing is the property of Ratcliffe Architectural Services.    |  |  |  |  |  |
|----------------------------------------------------------------------|--|--|--|--|--|
| Copyright is reserved by them and the drawing is issued on           |  |  |  |  |  |
| condition that it is not copied either wholly or in part without the |  |  |  |  |  |
| consent in writing of Ratcliffe Architectural Services. Dimensions   |  |  |  |  |  |
| should not be scaled. All dimensions to be checked on site by the    |  |  |  |  |  |
| contractor before commencement of the relevant part of the           |  |  |  |  |  |
| work.                                                                |  |  |  |  |  |
|                                                                      |  |  |  |  |  |