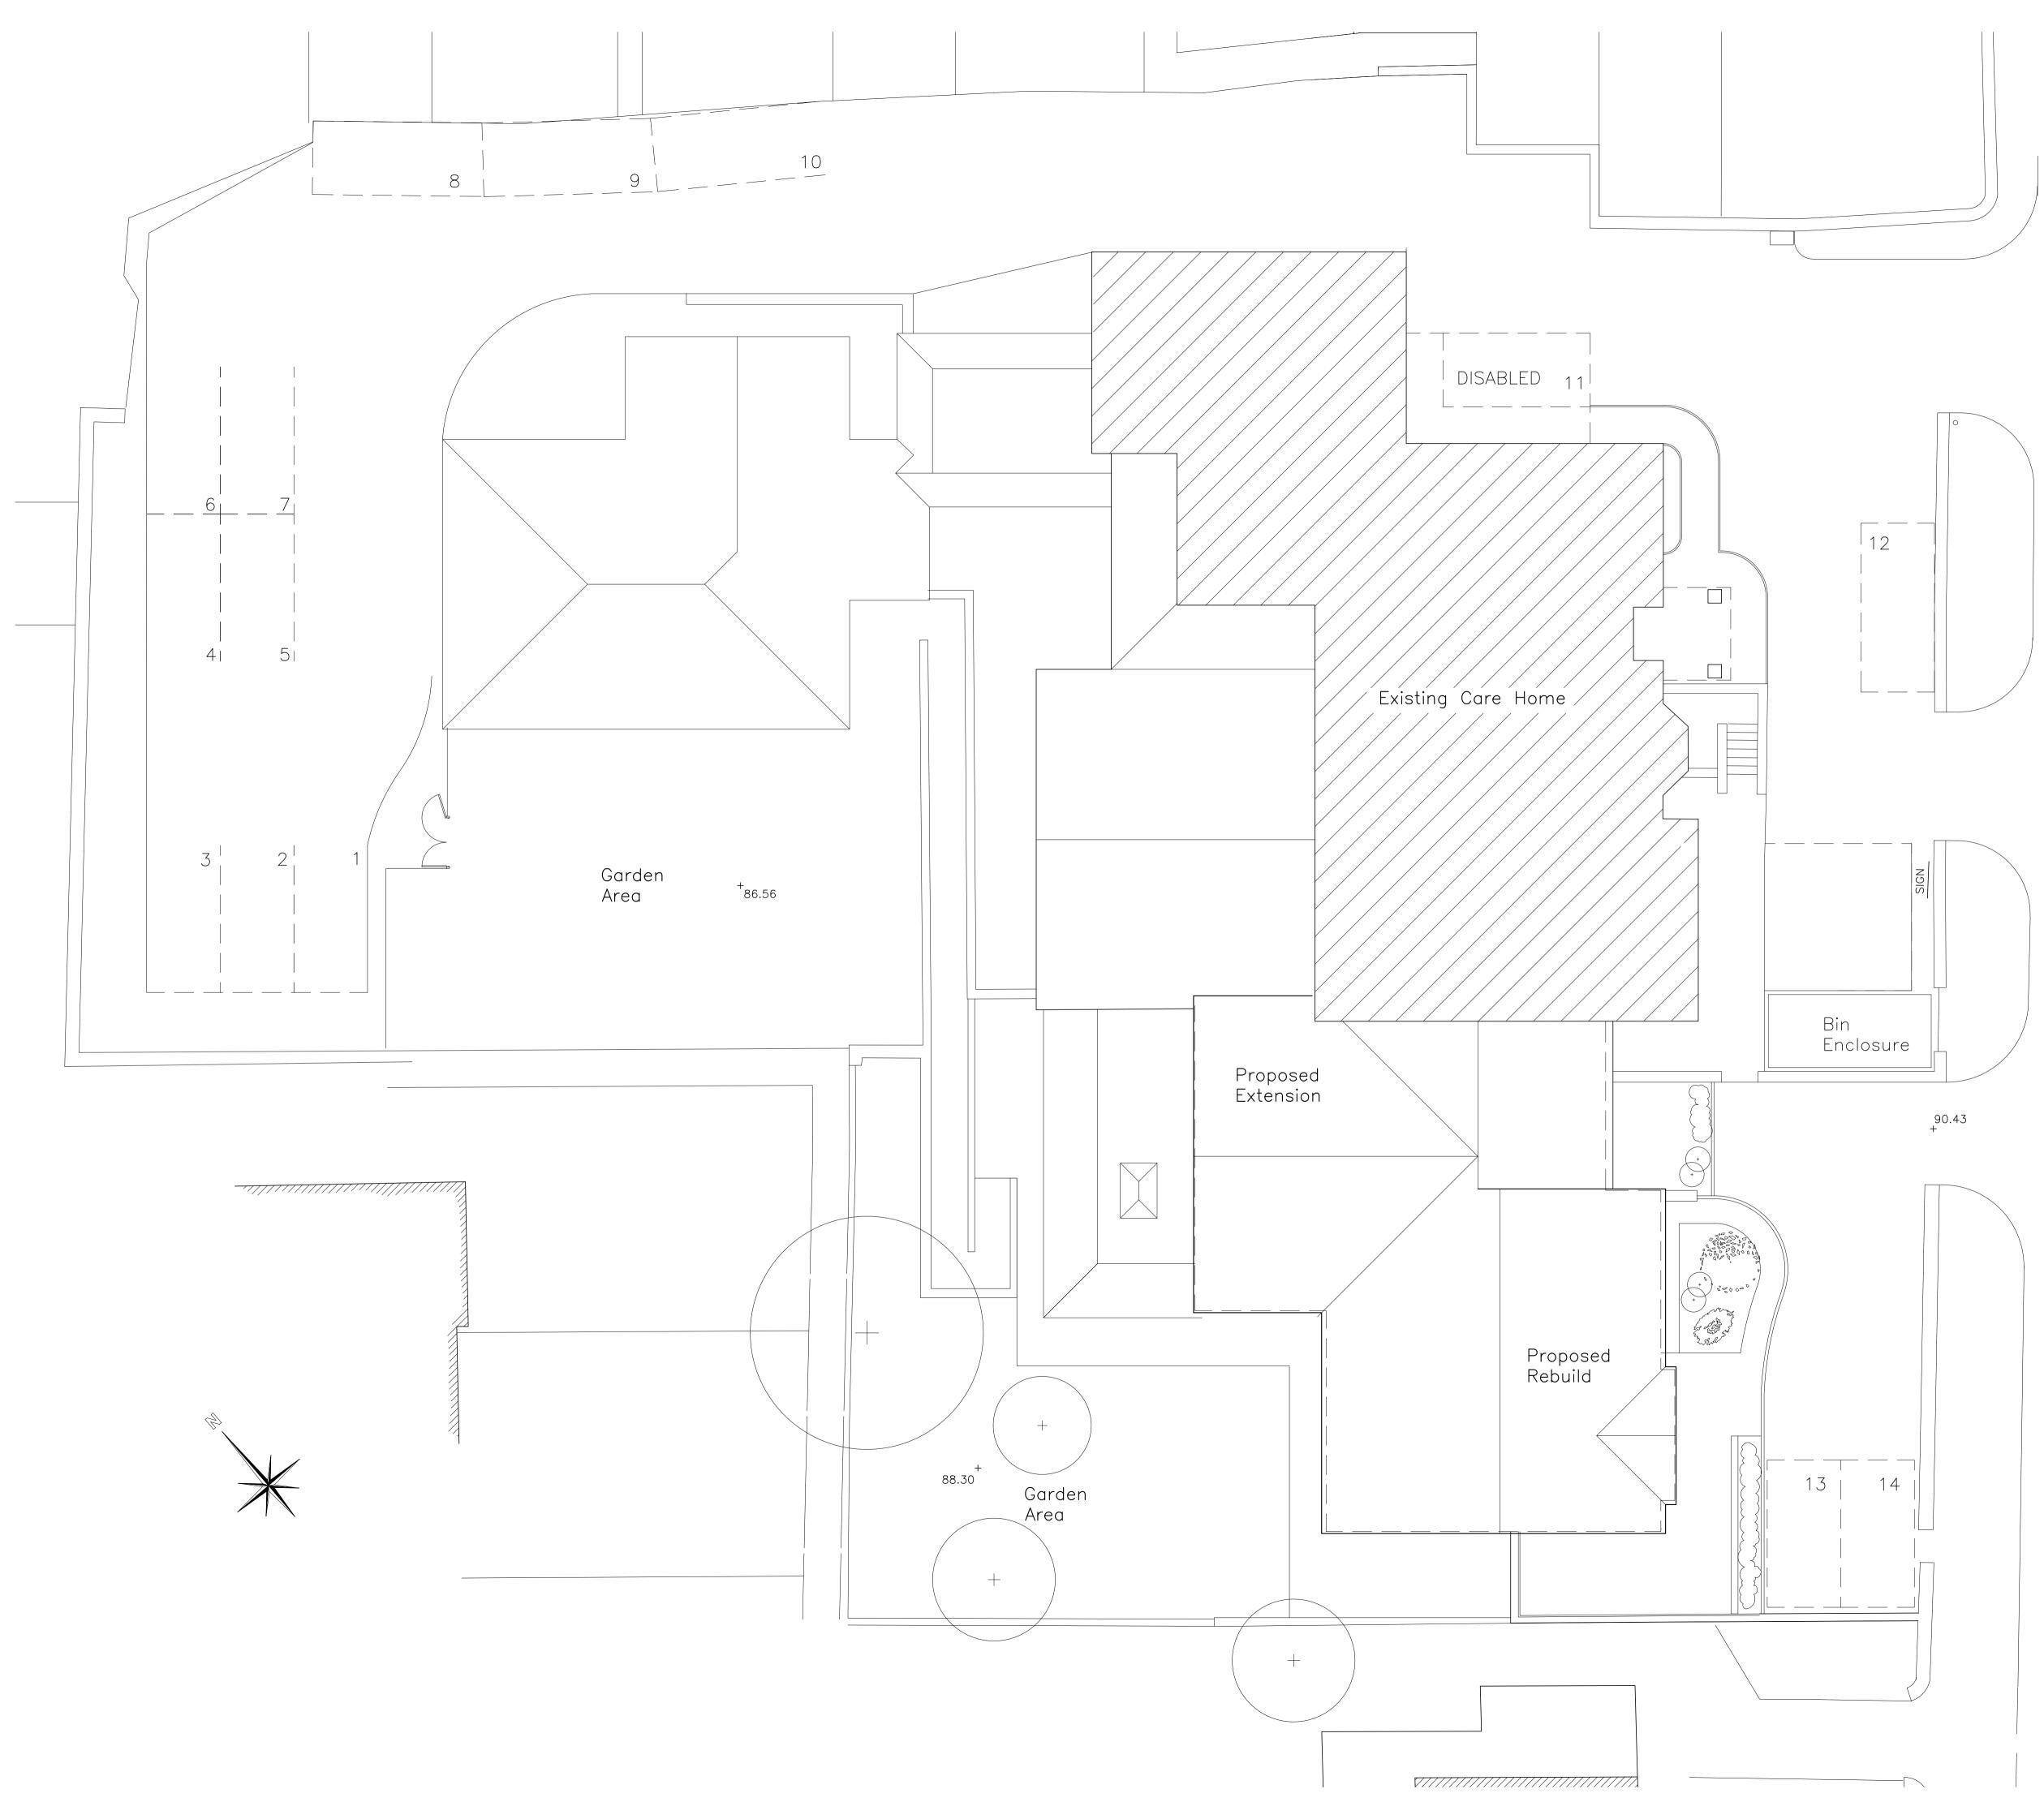

## Extension to High Brake House and Rebuild 127 Chatburn Road Clitheroe. BB7 2BD

client:

job:

Brierley Care Ltd

## drawing:

Proposed Site Plan

| scale: (@ A1) | drawn:  | date:     |  |  |
|---------------|---------|-----------|--|--|
| 1:100         | MR      | June 2018 |  |  |
| checked:      |         | date:     |  |  |
| job no:       | dwg no: | rev:      |  |  |
| RA150         | 05      |           |  |  |