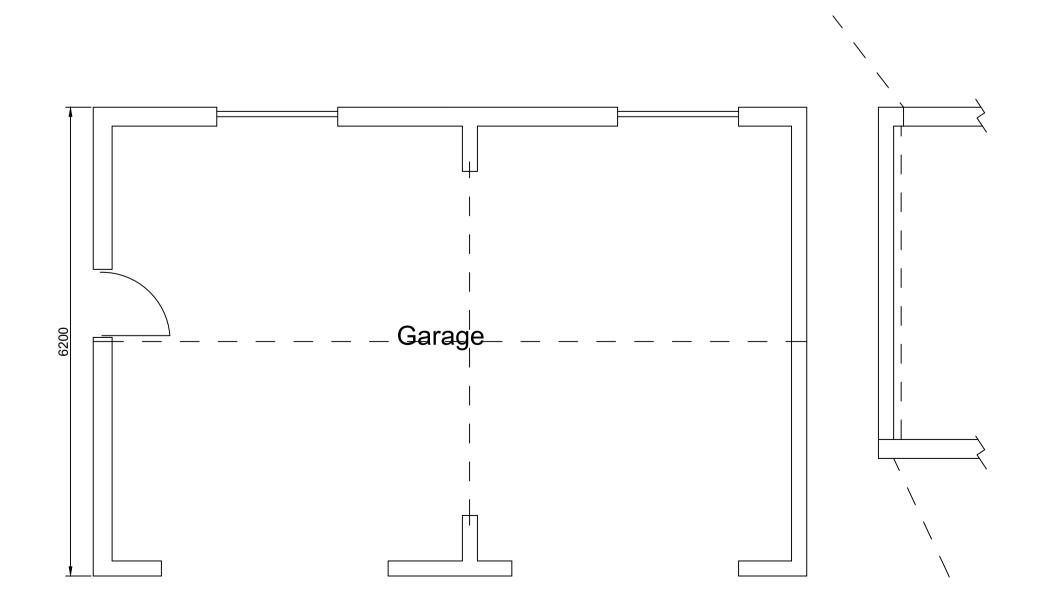

PROPOSED REAR

PROPOSED SIDE

delete as necessary form garage as shown
All glazing to windows within 800mm of floor & 1.5m in doors & side panels to be fitted with safety glass secure roof timbers to wall plates bolted to existing wall.
all new drainage to be 100mm supersleeve laid at 1:40 falls. rainwater via 100mm gutter and 63mm downspout to new/existing gulleys. existing foundations/lintols to be exposed to determine suitability insulated catnic lintols over all new openings.
30\*5mm mild steel straps secured to trusses/ joists/rafters and ceiling spars at max 2mc/c turned down cavity/wall and built in. calculations for trusses to be provided by manufacturer prior to erection on site. trusses to be designed and braced to BS5268 part 3 1985.

7 Edgefield Astley Village

Chorley

PR7 1XH

PROPOSED LAYOUT

| Chipping<br>PR3 2QB | 10                |       |
|---------------------|-------------------|-------|
| CLIENT:             | Mr & Mrs Kay      |       |
| DATE:               | August 2018       |       |
| SCALE:              | 1:50 & 1:100 @ A1 |       |
| DWG No:             |                   |       |
| L.A:                |                   |       |
| AMENDMENTS:         |                   | DATE: |
|                     |                   |       |
|                     |                   |       |