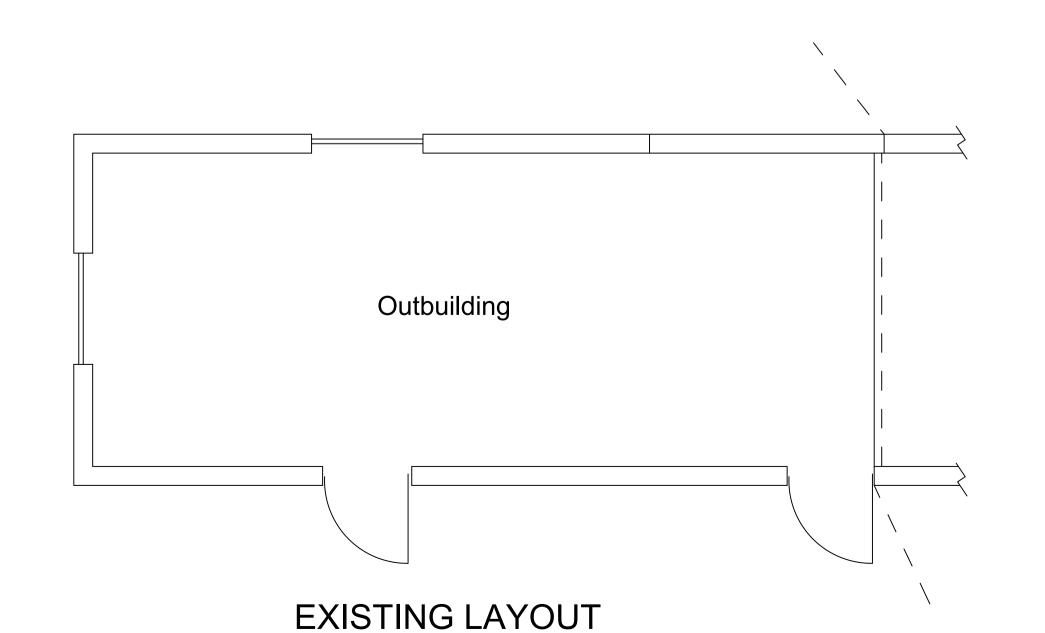

7 Edgefield Astley Village

Chorley

PR7 1XH

PROPOSED LAYOUT

| Chipping<br>PR3 2QB | 10                |       |
|---------------------|-------------------|-------|
| CLIENT:             | Mr & Mrs Kay      |       |
| DATE:               | August 2018       |       |
| SCALE:              | 1:50 & 1:100 @ A1 |       |
| DWG No:             |                   |       |
| L.A:                |                   |       |
| AMENDMENTS:         |                   | DATE: |
|                     |                   |       |
|                     |                   |       |