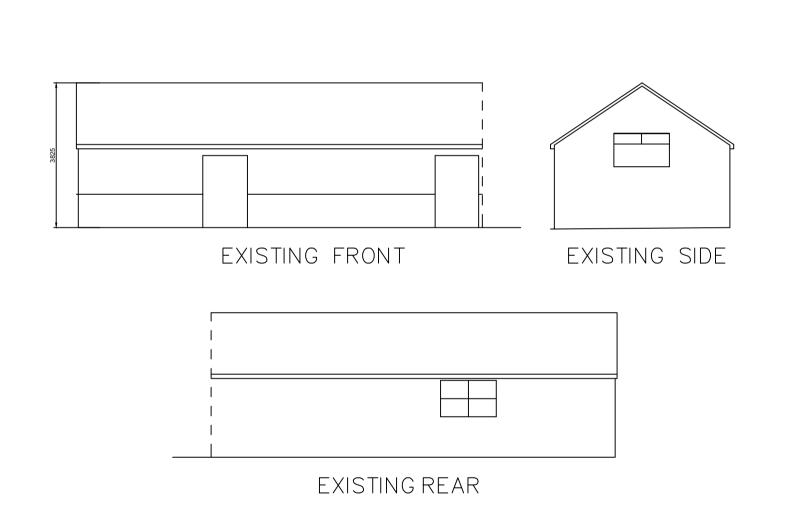

PROPOSED REAR

PROPOSED SIDE

delete as necessary form garage as shown
All glazing to windows within 800mm of floor & 1.5m in doors & side panels to be fitted with safety glass secure roof timbers to wall plates bolted to existing wall.
all new drainage to be 100mm supersleeve laid at 1:40 falls. rainwater via 100mm gutter and 63mm downspout to new/existing gulleys. existing foundations/lintols to be exposed to determine suitability insulated catnic lintols over all new openings.
30\*5mm mild steel straps secured to trusses/ joists/rafters and ceiling spars at max 2mc/c turned down cavity/wall and built in. calculations for trusses to be provided by manufacturer prior to erection on site. trusses to be designed and braced to BS5268 part 3 1985.