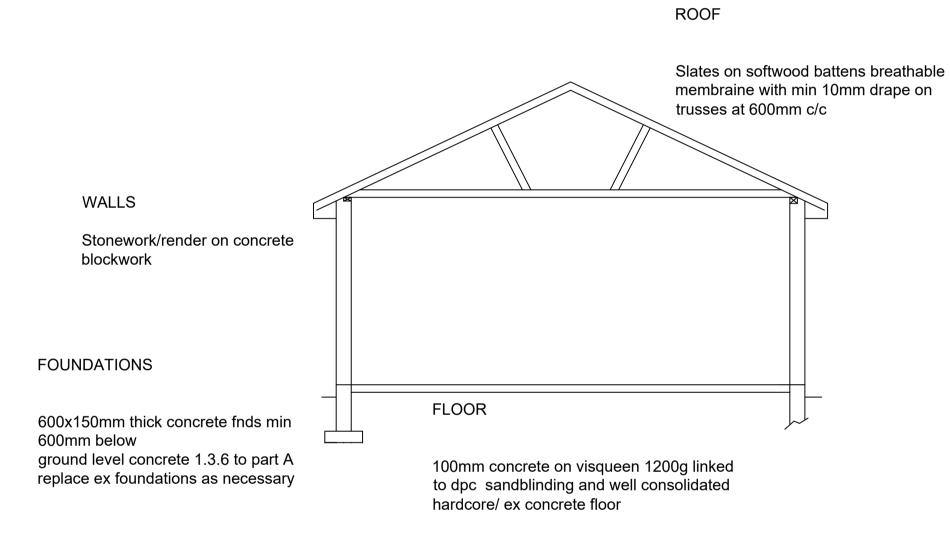

PROPOSED REAR

PROPOSED SIDE

delete as necessary form garage as shown
All glazing to windows within 800mm of floor & 1.5m in doors & side panels to be fitted with safety glass secure roof timbers to wall plates bolted to existing wall.
all new drainage to be 100mm supersleeve laid at 1:40 falls. rainwater via 100mm gutter and 63mm downspout to new/existing gulleys. existing foundations/lintols to be exposed to determine suitability insulated catnic lintols over all new openings.
30\*5mm mild steel straps secured to trusses/ joists/rafters and ceiling spars at max 2mc/c turned down cavity/wall and built in. calculations for trusses to be provided by manufacturer prior to erection on site. trusses to be designed and braced to BS5268 part 3 1985.

No beams to be ordered or work commenced on site until calculations

All electrical work to be carried out to BS7671:2001 and be installed and tested by a competent person. The Local Authority may request a test certificate under the above BS.