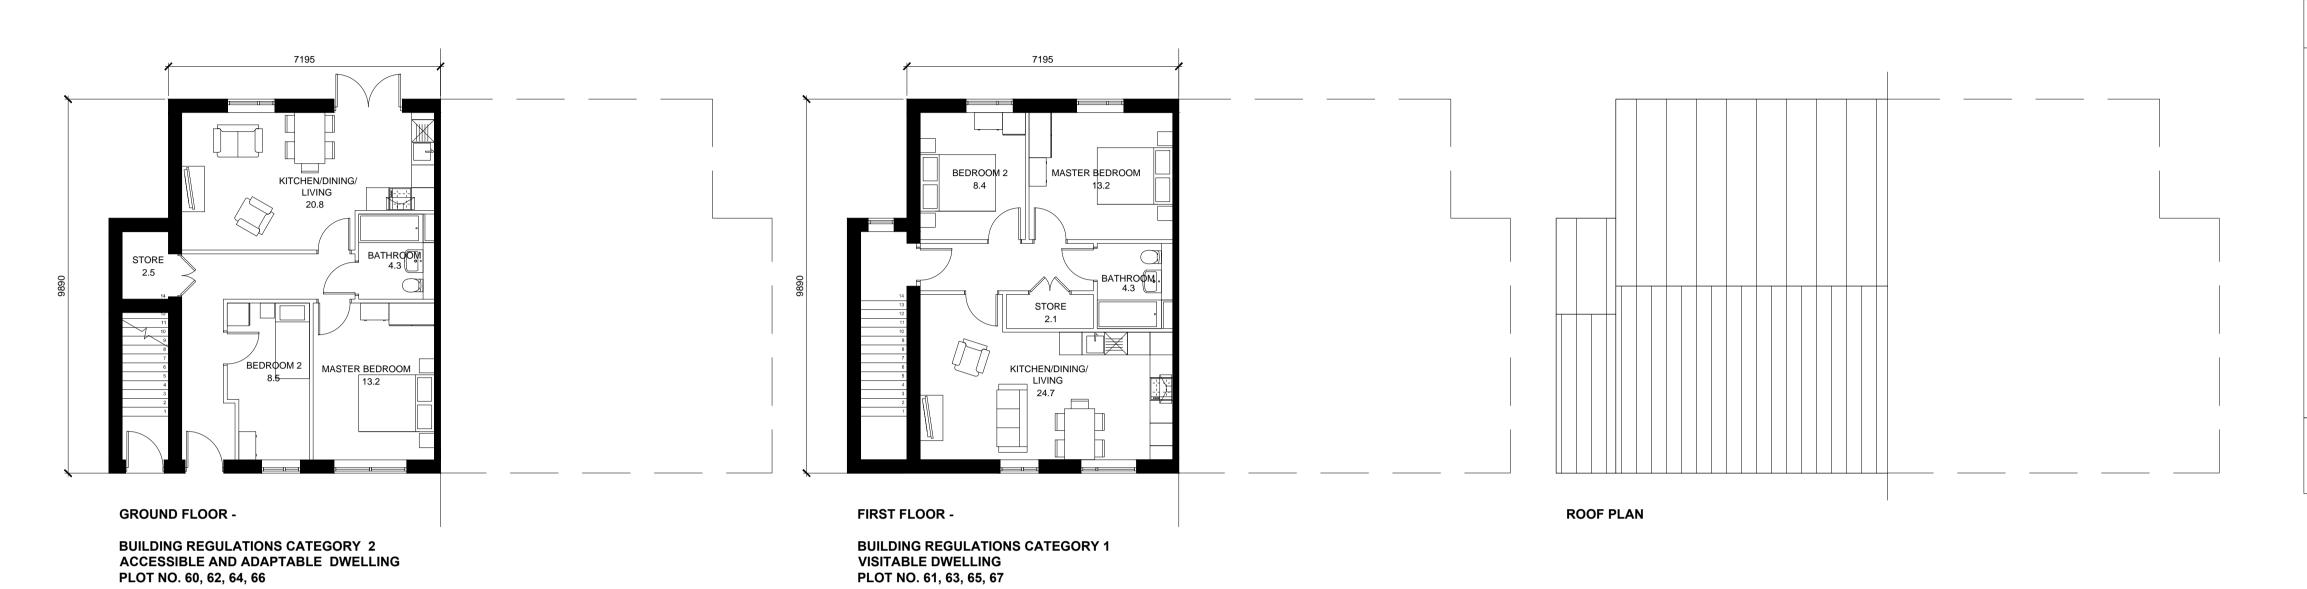

## **APARTMENT TYPE M 2B3P**

Design Criteria:

Building Regulations Category 1 (Visitable Dwellings) and Category 2 (Accessible and Adaptable Dwellings) Refer to plans for location

Nationally Described Space Standards

PLOT NO. 60, 61, 62, 63, 64, 65, 66, 67

PLOT NO. 60, 62, 64, 66

PLANNING