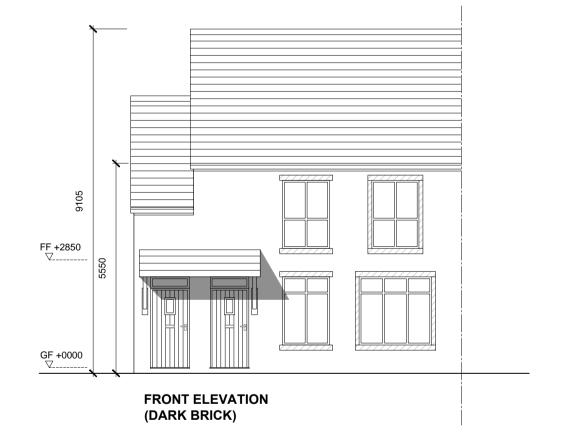

## NOTES:

- All bathroom and W/C windows to be opaque
- Gas and electricity meters are to be installed on the side elevation of all dwellings with the exception of terraces and in the most discreet location
- Rainwater pipes are indicative however on semi-detached and terraced dwellings a RWP is to be located on the party wall line of all front elevations to provide a visual break between plots
- For handing see drawings AA7403 2010 and 2011
- Ridge and eaves heights shown are subject to a limit of deviation +- 150mm