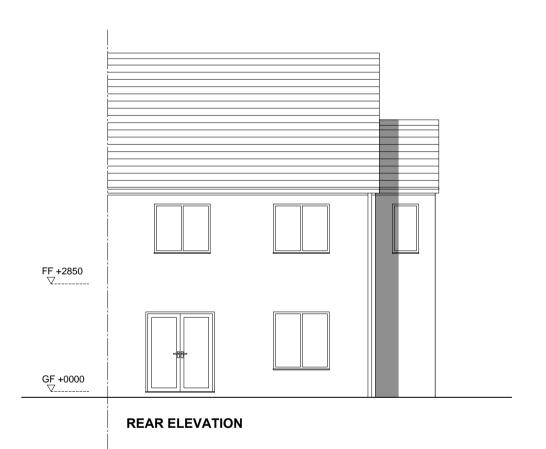

## NOTES:

- All bathroom and W/C windows to be opaque
- Gas and electricity meters are to be installed on the side elevation of all dwellings with the exception of terraces and in the most discreet location
- Rainwater pipes are indicative however on semi-detached and terraced dwellings a RWP is to be located on the party wall line of all front elevations to provide a visual break between plots
- For handing see drawings AA7403 2010 and 2011
- Ridge and eaves heights shown are subject to a limit of deviation +- 150mm