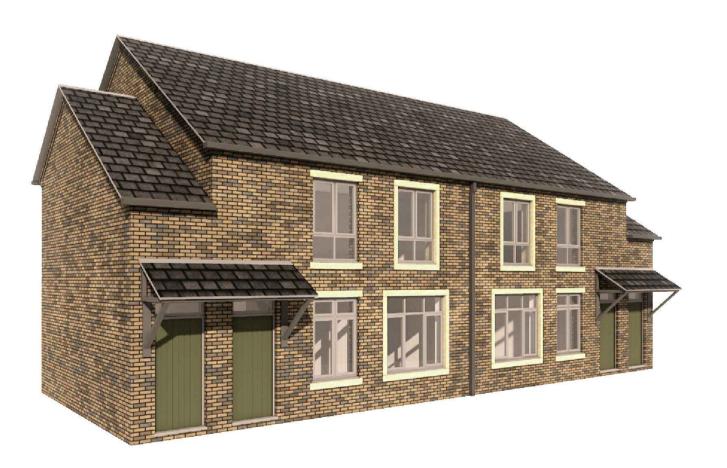

M 2B3P**

Design Criteria:

Building Regulations Category 1 (Visitable Dwellings) and Category 2 (Accessible and Adaptable Dwellings) Refer to plans for location

Nationally Described Space Standards

PLOT NO. 60, 61, 62, 63, 64, 65, 66, 67

## NOTES:

- All bathroom and W/C windows to be opaque
- Gas and electricity meters are to be installed on the side elevation of all dwellings with the exception of terraces and in the most discreet location
- Rainwater pipes are indicative however on semi-detached and terraced dwellings a RWP is to be located on the party wall line of all front elevations to provide a visual break between plots
- For handing see drawings AA7403 2010 and 2011
- Ridge and eaves heights shown are subject to a limit of deviation +- 150mm





PLOT NO. 60, 62, 64, 66







PLANNING