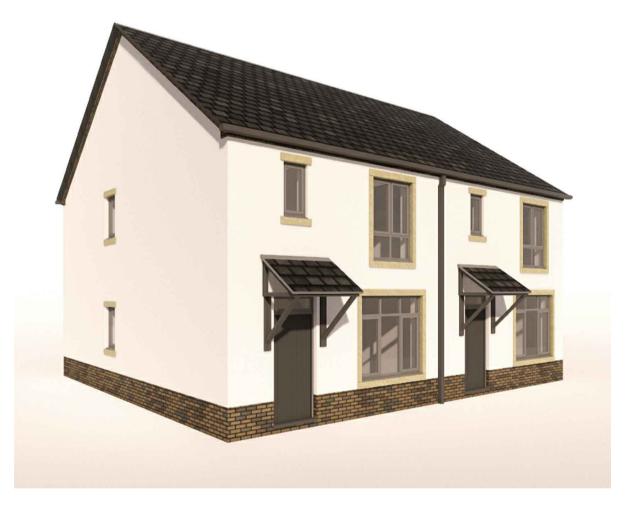

## HOUSE TYPE G 3B5P Design Criteria: Building Regulations Category 1 (Visitable Dwellings) Nationally Described Space Standards PLOT NOS. 41, 42, 48, 49, 53, 54, 114, 115 NOTES: • All bathroom and W/C windows to be opaque • Gas and electricity meters are to be installed on the side elevation of all dwellings with the exception of terraces and in the most discreet location Rainwater pipes are indicative however on semi-detached and terraced dwellings a RWP is to be located on the party wall line of all front elevations to provide a visual break between plots For handing see drawings AA7403 2010 and 2011 Ridge and eaves heights shown are subject to a limit of deviation +- 150mm $\star\star$ Material joint line to rendered plots only