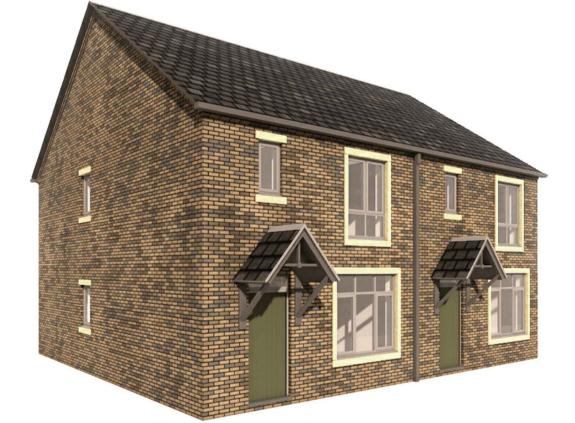

## HOUSE TYPE G 3B5P Design Criteria: Building Regulations Category 1 (Visitable Dwellings) Nationally Described Space Standards PLOT NOS. 41, 42, 48, 49, 53, 54, 114, 115 NOTES: • All bathroom and W/C windows to be opaque • Gas and electricity meters are to be installed on the side elevation of all dwellings with the exception of terraces and in the most discreet location Rainwater pipes are indicative however on semi-detached and terraced dwellings a RWP is to be located on the party wall line of all front elevations to provide a visual break between plots For handing see drawings AA7403 2010 and 2011 Ridge and eaves heights shown are subject to a limit of deviation +- 150mm $\star\star$ Material joint line to rendered plots only

Reconstituted stone elements