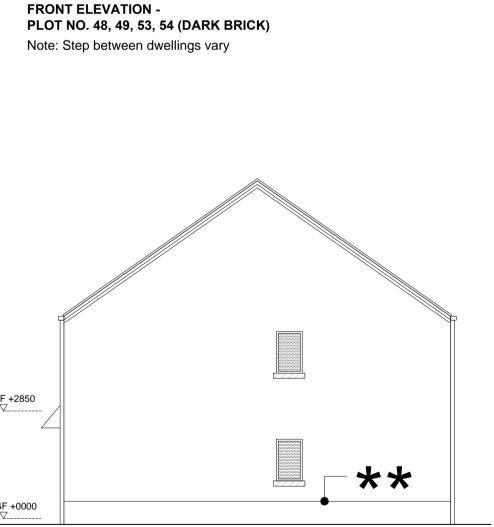

## HOUSE TYPE G 3B5P Design Criteria: Building Regulations Category 1 (Visitable Dwellings) Nationally Described Space Standards PLOT NOS. 41, 42, 48, 49, 53, 54, 114, 115 NOTES: • All bathroom and W/C windows to be opaque • Gas and electricity meters are to be installed on the side elevation of all dwellings with the exception of terraces and in the most discreet location Rainwater pipes are indicative however on semi-detached and terraced dwellings a RWP is to be located on the party wall line of all front elevations to provide a visual break between plots For handing see drawings AA7403 2010 and 2011 Ridge and eaves heights shown are subject to a limit of deviation +- 150mm $\star\star$ Material joint line to rendered plots only

FIRST FLOOR

GABLE ELEVATION

GABLE ELEVATION

ROOF PLAN

**REAR ELEVATION** Note: Step between dwellings vary

| Rev    | Date                 | Description                                                               | Dwn      | Ckd      | Drawn      | BS          |
|--------|----------------------|---------------------------------------------------------------------------|----------|----------|------------|-------------|
| E      | 10/10/18             | Dimensions added for planning                                             | JC       | JM       | Checked    | JM          |
| F<br>G | 30/10/18<br>24/01/19 | Issued for tender<br>3D views updated                                     | JC<br>JC | JM<br>JM |            |             |
| н      | 15/02/19             | Updated following planner's comments                                      | JC       | JM       | Date       | AUGUST 2018 |
| J      | 22/02/19             | Mullions and transoms updated, applied alternative porch to some<br>plots | JC       | JM       | Scale @ A1 | 1:100       |