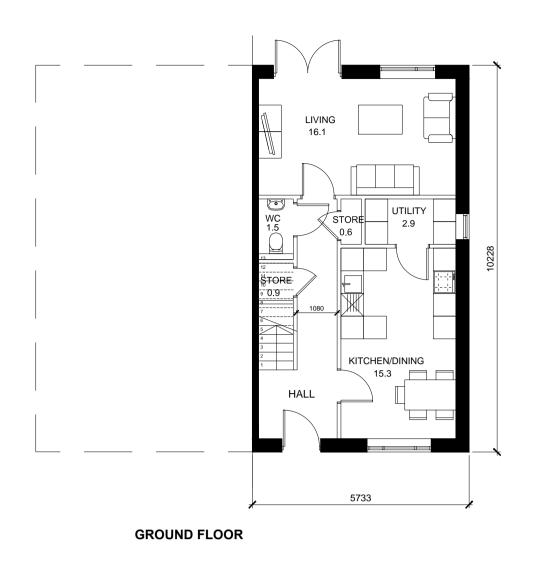

## HOUSE TYPE G 3B5P Design Criteria: Building Regulations Category 1 (Visitable Dwellings) Nationally Described Space Standards PLOT NOS. 41, 42, 48, 49, 53, 54, 114, 115 NOTES: • All bathroom and W/C windows to be opaque • Gas and electricity meters are to be installed on the side elevation of all dwellings with the exception of terraces and in the most discreet location Rainwater pipes are indicative however on semi-detached and terraced dwellings a RWP is to be located on the party wall line of all front elevations to provide a visual break between plots For handing see drawings AA7403 2010 and 2011 Ridge and eaves heights shown are subject to a limit of deviation +- 150mm $\star\star$ Material joint line to rendered plots only