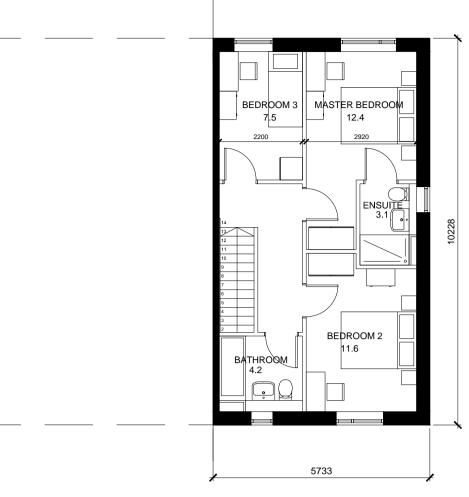

## HOUSE TYPE G 3B5P Design Criteria: Building Regulations Category 1 (Visitable Dwellings) Nationally Described Space Standards PLOT NOS. 41, 42, 48, 49, 53, 54, 114, 115 NOTES: • All bathroom and W/C windows to be opaque • Gas and electricity meters are to be installed on the side elevation of all dwellings with the exception of terraces and in the most discreet location Rainwater pipes are indicative however on semi-detached and terraced dwellings a RWP is to be located on the party wall line of all front elevations to provide a visual break between plots For handing see drawings AA7403 2010 and 2011 Ridge and eaves heights shown are subject to a limit of deviation +- 150mm $\star\star$ Material joint line to rendered plots only