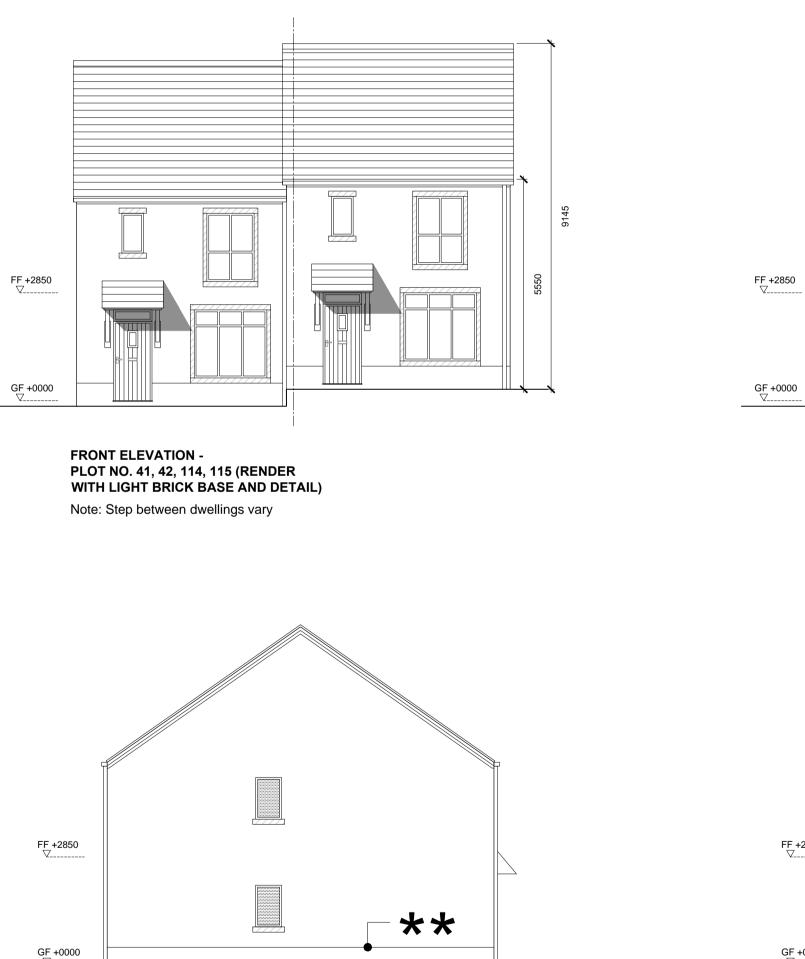

## HOUSE TYPE G 3B5P Design Criteria: Building Regulations Category 1 (Visitable Dwellings) Nationally Described Space Standards PLOT NOS. 41, 42, 48, 49, 53, 54, 114, 115 NOTES: • All bathroom and W/C windows to be opaque • Gas and electricity meters are to be installed on the side elevation of all dwellings with the exception of terraces and in the most discreet location Rainwater pipes are indicative however on semi-detached and terraced dwellings a RWP is to be located on the party wall line of all front elevations to provide a visual break between plots For handing see drawings AA7403 2010 and 2011 Ridge and eaves heights shown are subject to a limit of deviation +- 150mm $\star\star$ Material joint line to rendered plots only

FIRST FLOOR

GABLE ELEVATION

GABLE ELEVATION

ROOF PLAN

**REAR ELEVATION** Note: Step between dwellings vary

| Rev    | Date                 | Description                                                               | Dwn      | Ckd      | Drawn      | BS          |
|--------|----------------------|---------------------------------------------------------------------------|----------|----------|------------|-------------|
| E      | 10/10/18             | Dimensions added for planning                                             | JC       | JM       | Checked    | JM          |
| F<br>G | 30/10/18<br>24/01/19 | Issued for tender<br>3D views updated                                     | JC<br>JC | JM<br>JM |            |             |
| н      | 15/02/19             | Updated following planner's comments                                      | JC       | JM       | Date       | AUGUST 2018 |
| J      | 22/02/19             | Mullions and transoms updated, applied alternative porch to some<br>plots | JC       | JM       | Scale @ A1 | 1:100       |