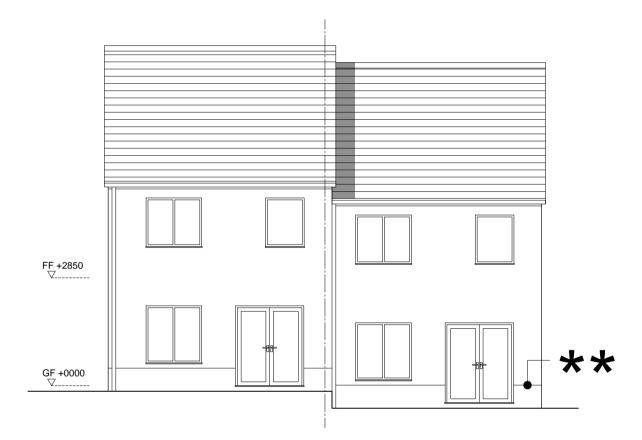

## HOUSE TYPE G 3B5P Design Criteria: Building Regulations Category 1 (Visitable Dwellings) Nationally Described Space Standards PLOT NOS. 41, 42, 48, 49, 53, 54, 114, 115 NOTES: • All bathroom and W/C windows to be opaque • Gas and electricity meters are to be installed on the side elevation of all dwellings with the exception of terraces and in the most discreet location Rainwater pipes are indicative however on semi-detached and terraced dwellings a RWP is to be located on the party wall line of all front elevations to provide a visual break between plots For handing see drawings AA7403 2010 and 2011 Ridge and eaves heights shown are subject to a limit of deviation +- 150mm $\star\star$ Material joint line to rendered plots only