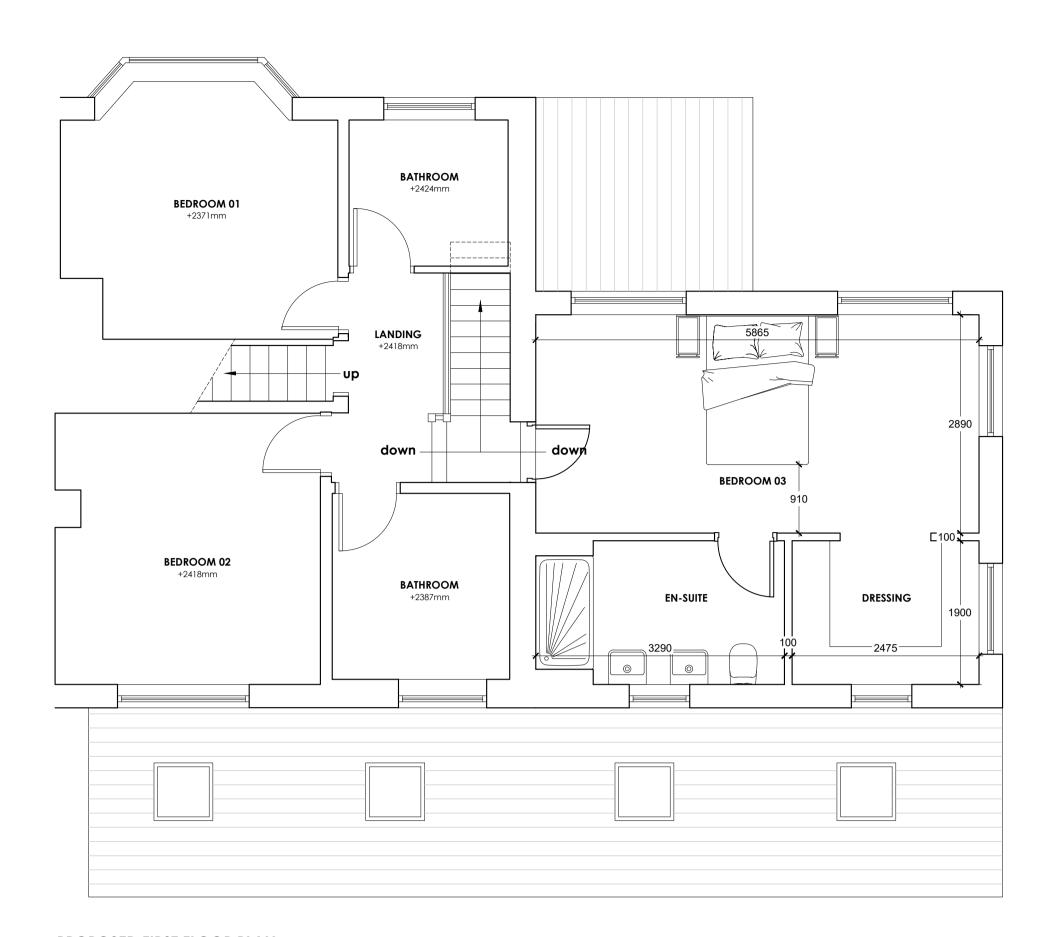

## PROPOSED FIRST FLOOR PLAN Scale 1:50

PROPOSED SECTION B-B

| 0 2 4                         | 6        |
|-------------------------------|----------|
| .                             |          |
| ale                           |          |
| G. G.                         |          |
| Design update                 | 21.11.20 |
| Clients comments incorporated | 20.11.20 |
| Clients comments incorporated | 19.11.20 |
| revision                      | date     |
| Clients comments incorporated | 1        |