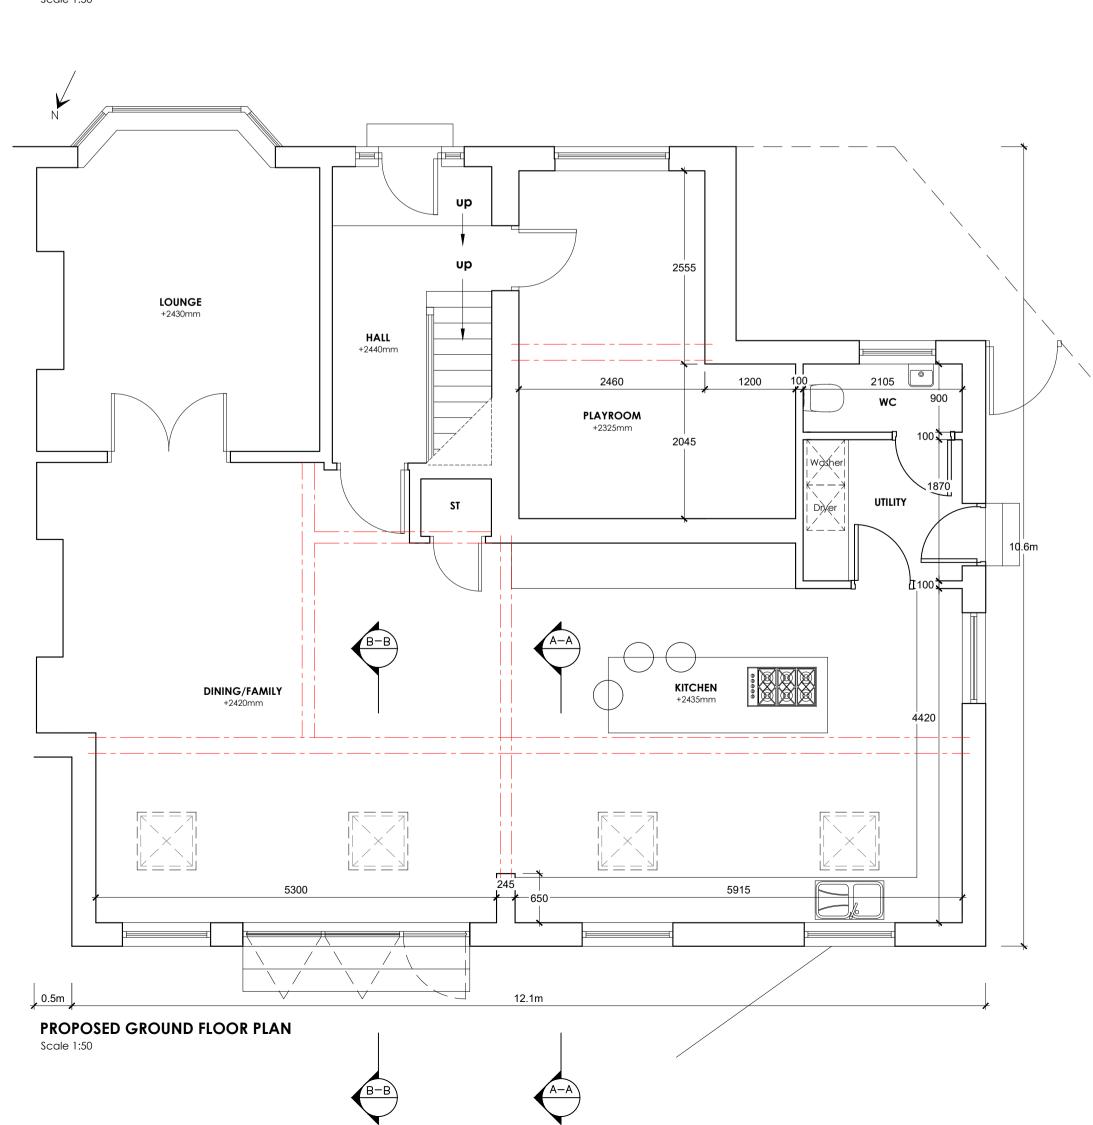

## PROPOSED FIRST FLOOR PLAN Scale 1:50

PROPOSED SECTION B-B

| 0 2 4                         | 6        |
|-------------------------------|----------|
| .                             |          |
| ale                           |          |
| G. G.                         |          |
| Design update                 | 21.11.20 |
| Clients comments incorporated | 20.11.20 |
| Clients comments incorporated | 19.11.20 |
| revision                      | date     |
| Clients comments incorporated | 1        |