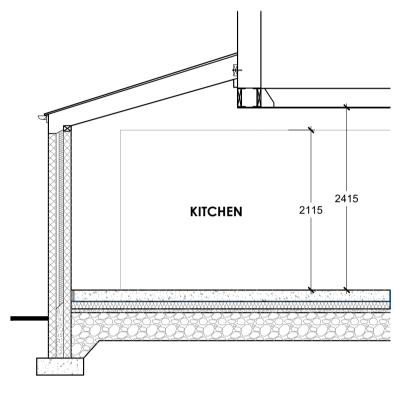

## PROPOSED FIRST FLOOR PLAN Scale 1:50

PROPOSED SECTION B-B

| 0 2 4                         | 6        |
|-------------------------------|----------|
| .                             |          |
| ale                           |          |
| G. G.                         |          |
| Design update                 | 21.11.20 |
| Clients comments incorporated | 20.11.20 |
| Clients comments incorporated | 19.11.20 |
| revision                      | date     |
| Clients comments incorporated | 1        |