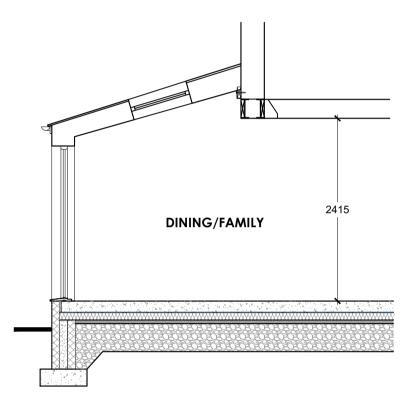

## PROPOSED FIRST FLOOR PLAN Scale 1:50

PROPOSED SECTION B-B

| 0 2 4                         | 6        |
|-------------------------------|----------|
| .                             |          |
| ale                           |          |
| G. G.                         |          |
| Design update                 | 21.11.20 |
| Clients comments incorporated | 20.11.20 |
| Clients comments incorporated | 19.11.20 |
| revision                      | date     |
| Clients comments incorporated | 1        |