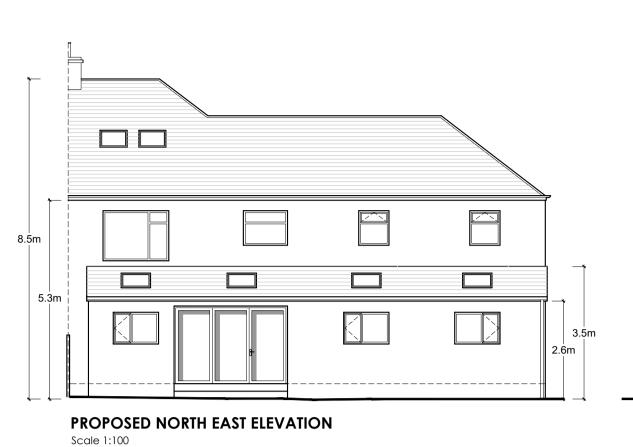

## PROPOSED FIRST FLOOR PLAN Scale 1:50

PROPOSED SECTION B-B

| 0 2 4                         | 6        |
|-------------------------------|----------|
| .                             |          |
| ale                           |          |
| G. G.                         |          |
| Design update                 | 21.11.20 |
| Clients comments incorporated | 20.11.20 |
| Clients comments incorporated | 19.11.20 |
| revision                      | date     |
| Clients comments incorporated | 1        |