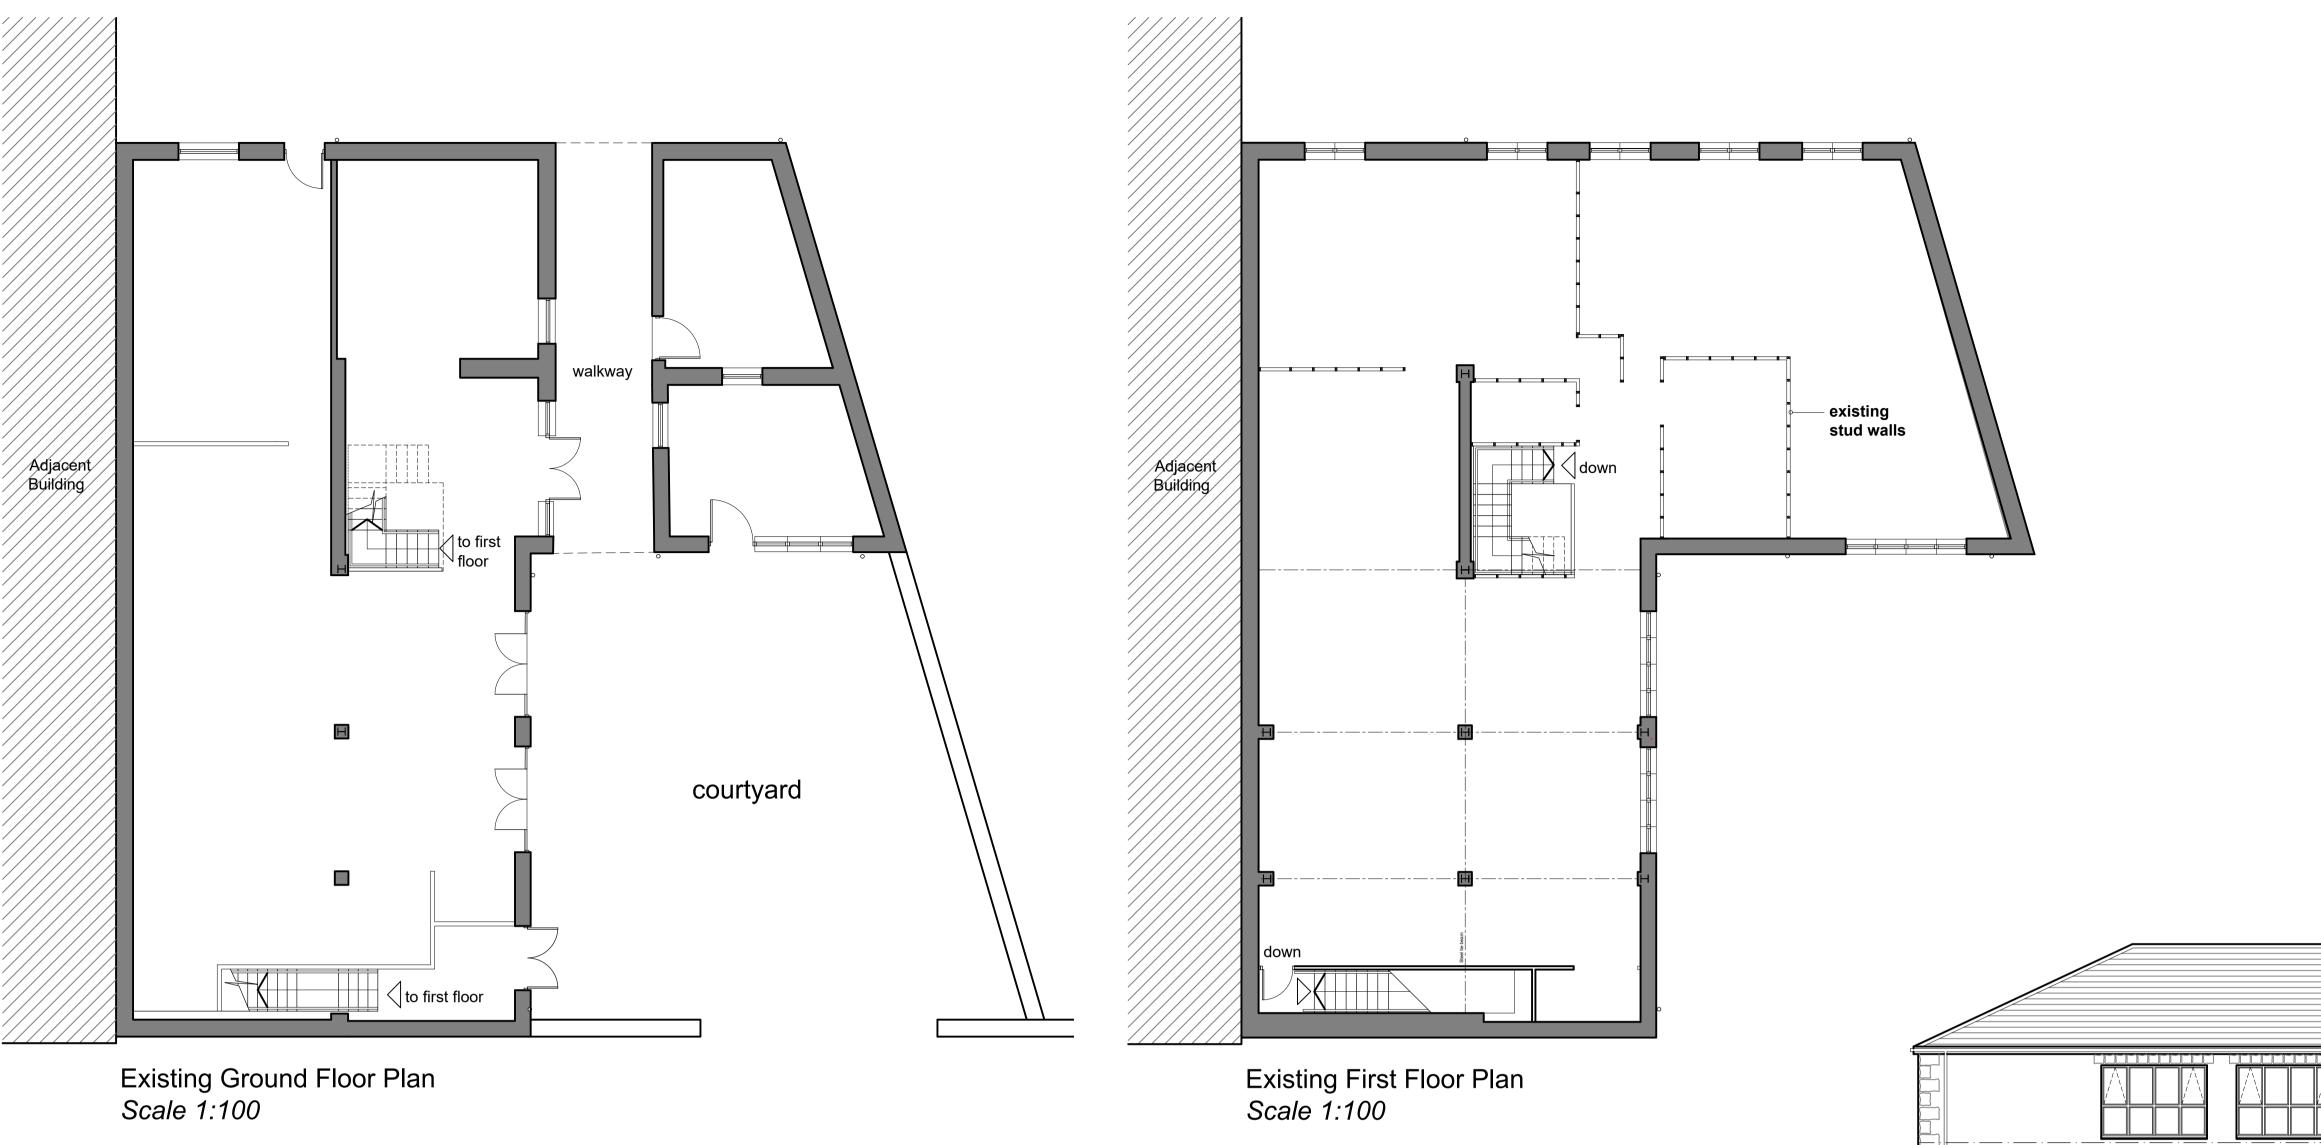

## WHALLEY LEISURE LTD

EXISTING PLANS AND ELEVATIONS THE STABLES, OFF KING STREET, WHALLEY 1:100 @ A1 DRAWING NUMBER:- 3357 / 11 DRAWN BY: S.Bailey DATE: Dec 18