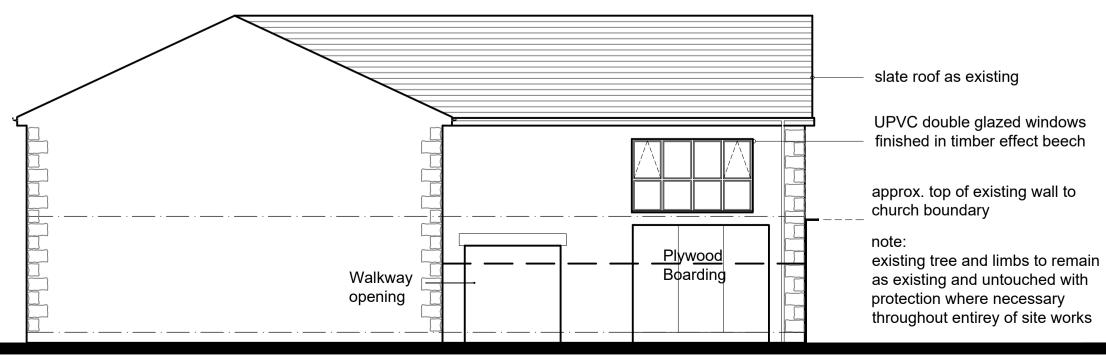

**Existing Rear Elevation** Scale 1:100

**REVISIONS** -

| UPVC double glazed windows<br>finished in timber effect beech |  |
|---------------------------------------------------------------|--|
| approx. top of<br>existing wall                               |  |

slate roof as existing