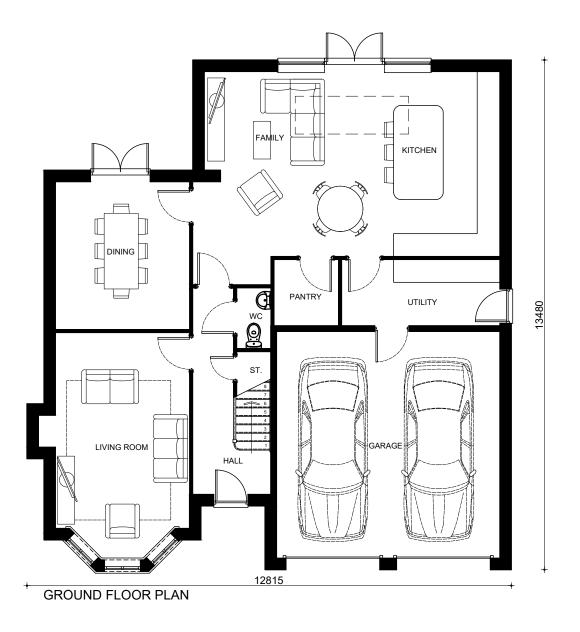

## **PLANNING**

create

PRESTON ROAD LONGRIDGE

NEW 4 BED DETACHED 1998 SQ.FT. FLOOR PLANS

HT1998-FP D 19-133 Scale @ A3: 1:100 @ A3 Date: January 2020 Drawn: ELC

associates limited

architecture building surveying urban design