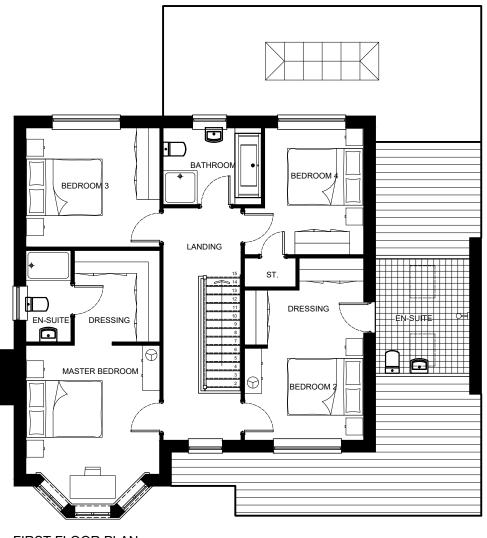

FIRST FLOOR PLAN

Rev D - dims added - 06/5/20

## **PLANNING**

create

PRESTON ROAD LONGRIDGE

NEW 4 BED DETACHED 1998 SQ.FT. FLOOR PLANS

HT1998-FP D 19-133 Scale @ A3: 1:100 @ A3 Date: January 2020 Drawn: ELC

associates limited

architecture building surveying urban design