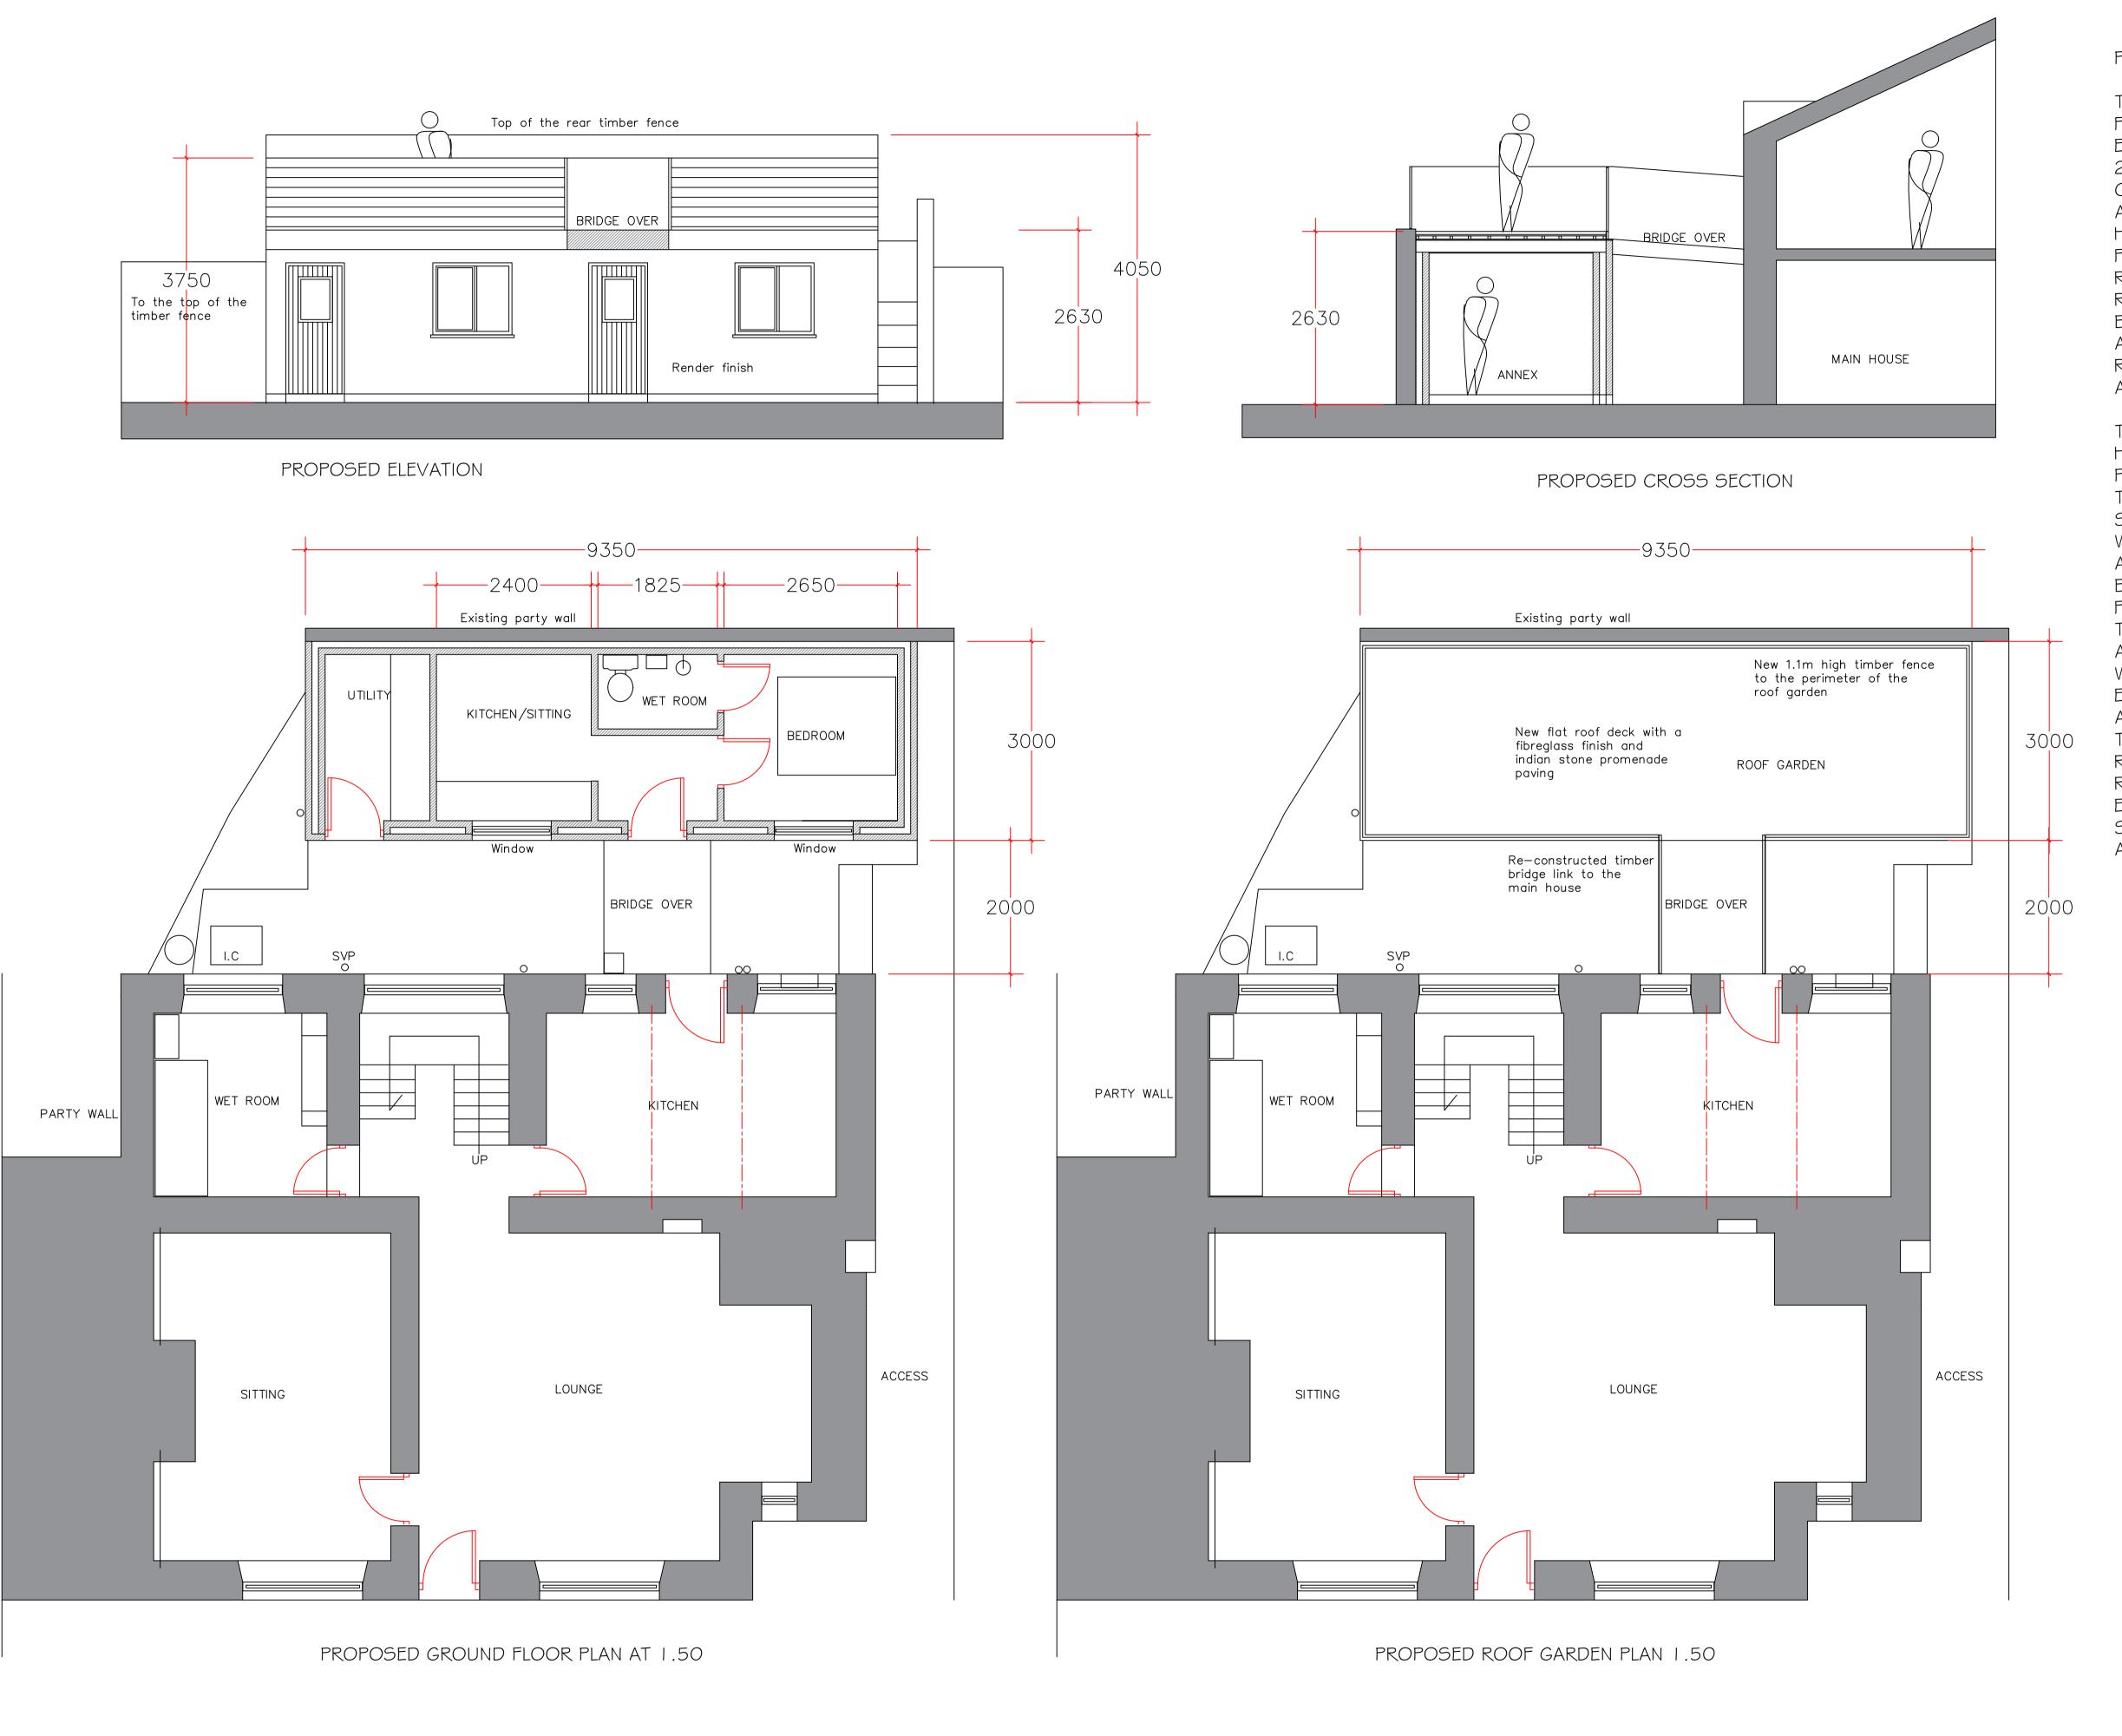

## PLANNING NOTES

THIS PROPOSAL HAS BEEN PREPARED FOLLOWING THE PRE-APPLICATION ENQUIRY IN 2018 (REF -AD-5 OCTOBER 2018). THE PRE-APP DESIGN WAS TO CREATE A SINGLE STOREY EXTENSION AND ADAPT THE EXISTING OUTBUILDING INTO HABITABLE ACCOMMODATION. FOLLOWING FURTHER CONSULTATION THIS REVISED PROPOSAL DEMONSTRATES A RECONSTRUCTION OF THE STORE BUILDING AND ROOF GARDEN TO CREATE A DETACHED ANNEX WITH A REPLACEMENT ROOF GARDEN. THIS IS A SIGNIFICANT ALTERATION FROM THE PRE-APP ENQUIRY.

THERE IS NO PHYSICAL LINK TO THE MAIN HOUSE AND NO ALTERATIONS ARE PROPOSED TO THE MAIN BUILDING. THIS DESIGN SHOWS A NEW BLOCKWORK STRUCTURE WITH A RENDER FINISH TO THE WALLS. TIMBER DOORS AND WINDOWS ARE INCLUDED. THE ROOF TERRACE IS TO BE A FIBREGLASS FINISH WITH PAVINGS FOR THE SURFACE. THE TIMBER FENCING TO THE PERIMETER IS TO BE REPLACED AND THE HEIGHTS TO THE NEIGHBOURING WALLS WILL BE THE SAME AS THE EXISTING. THE PARTY WALL CONDITIONS ARE TO BE RESPECTED. THE BRIDGE LINK TO THE HOUSE IS TO BE REFURBISHED AND IMPROVED. REFER TO THE EXISTING PLANS AND ELEVATIONS AND THE SUPPORTING STATEMENTS WHICH ACCOMPANY THIS APPLICATION.

> 6 DOWNHAM ROAD CHATBURN LANCASHIRE

PROPOSED ANNEX

PROPOSED PLANS \$ ELEVATIONS

PHD/VM/100 JANUARY 2019 1:50 (A1)