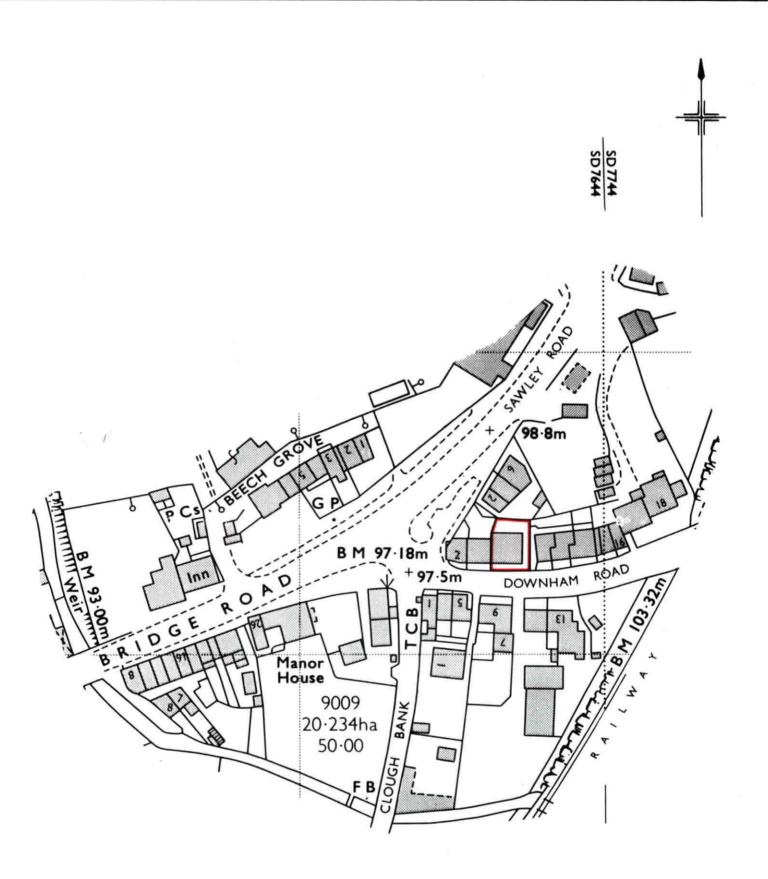

|                                          |         | TITLE NUMBER           |                                      |
|------------------------------------------|---------|------------------------|--------------------------------------|
| H.M. LAND REGISTRY                       |         | LA 583630              |                                      |
| ORDNANCE SURVEY PLAN REFERENCE           | SD 7644 | SECTION A              | Scale<br>1/1250 Enlarged from 1/2500 |
| COUNTY LANCASHIRE DISTRICT RIBBLE VALLEY |         | © Crown copyright 1985 |                                      |

This is a copy of the title plan on 9 AUG 2018 at 13:18:09. This copy does not take account of any application made after that time even if still pending in HM Land Registry when this copy was issued.

This copy is not an 'Official Copy' of the title plan. An official copy of the title plan is admissible in evidence in a court to the same extent as the original. A person is entitled to be indemnified by the registrar if he or she suffers loss by reason of a mistake in an official copy. If you want to obtain an official copy, the HM Land Registry web site explains how to do this.

HM Land Registry endeavours to maintain high quality and scale accuracy of title plan images. The quality and accuracy of any print will depend on your printer, your computer and its print settings. This title plan shows the general position, not the exact line, of the boundaries. It may be subject to distortions in scale. Measurements scaled from this plan may not match measurements between the same points on the ground.

This title is dealt with by HM Land Registry, Fylde Office.