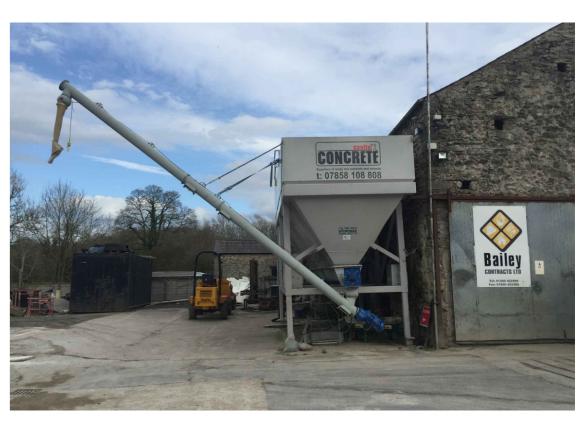

Portable Office Cabin

Security Fence and Gate

Security Fence and Gate

Location Plan - 1:1250

Security Fence and Gate

Cement Hopper

Cement Hopper

| G H A<br>Arry Heerty Associates Chartered Surveyors<br>Suite 9 - Grindleton Business Centre<br>The Spinney<br>Grindleton<br>Clitheroe<br>Lancashire BB7 4DH<br>T: 01200 449700<br>Email: info@ghaonline.co.uk<br>Notes:<br>All work is to be carried out to the latest current British standards<br>Codes of Practice and recognised working practices.<br>All work and materials should comply with Health and Safety<br>legislation.<br>All dimensions are in millimetres where explicitly shown otherwise.<br>The contractor should check and certify all dimensions as work<br>proceeds and notify the architect of any discrepencies.<br>Do not scale off the drawings, if in doubt ask. | Project: (No: Bai.827.2560)   Retrospective planning application for the retention of an existing portable office building, cement hopper and security gate and fence at   Ballman Farm, Clitheroe Road Chatburn Clitheroe BB7 4JX |  |  |  |  |             |  |   |  |
|-----------------------------------------------------------------------------------------------------------------------------------------------------------------------------------------------------------------------------------------------------------------------------------------------------------------------------------------------------------------------------------------------------------------------------------------------------------------------------------------------------------------------------------------------------------------------------------------------------------------------------------------------------------------------------------------------|------------------------------------------------------------------------------------------------------------------------------------------------------------------------------------------------------------------------------------|--|--|--|--|-------------|--|---|--|
|                                                                                                                                                                                                                                                                                                                                                                                                                                                                                                                                                                                                                                                                                               | <b>Title:</b> Elevation Photographs. Existing Site Plan. Location Plan.                                                                                                                                                            |  |  |  |  |             |  |   |  |
|                                                                                                                                                                                                                                                                                                                                                                                                                                                                                                                                                                                                                                                                                               | Drawing No: Bai/827/2560/01 Drawn: PF                                                                                                                                                                                              |  |  |  |  |             |  | F |  |
|                                                                                                                                                                                                                                                                                                                                                                                                                                                                                                                                                                                                                                                                                               | Client: Mr J Bailey                                                                                                                                                                                                                |  |  |  |  |             |  |   |  |
|                                                                                                                                                                                                                                                                                                                                                                                                                                                                                                                                                                                                                                                                                               | <b>Date:</b> December 2018 <b>Scale:</b> 1:500 &                                                                                                                                                                                   |  |  |  |  | 1:1250 @ A2 |  |   |  |
|                                                                                                                                                                                                                                                                                                                                                                                                                                                                                                                                                                                                                                                                                               | Amendments:                                                                                                                                                                                                                        |  |  |  |  |             |  |   |  |