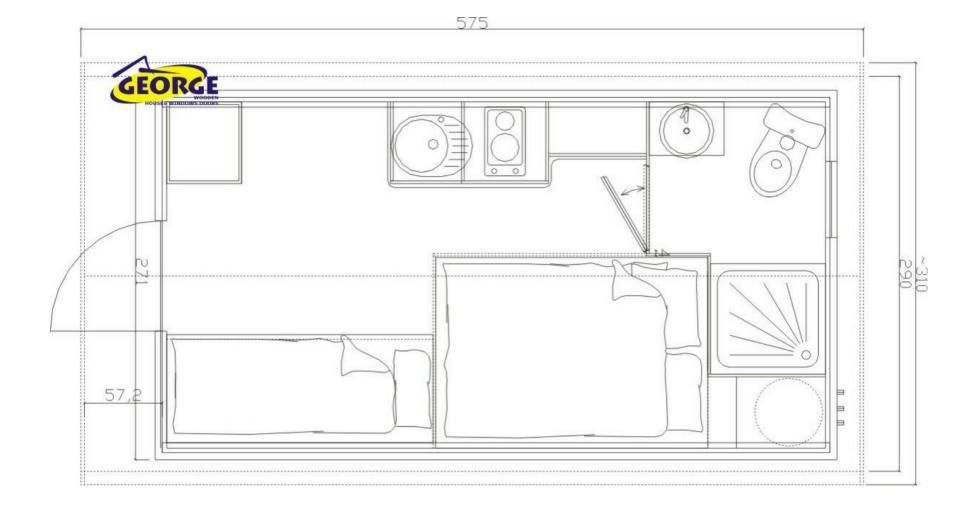

#### FLOOR PLAN

## Specification:

Scandinavian withewood 33+28mm
Painted window and door with double glass
Varnished outside
LED lights inside included
Front wooden terrace included
1000W electric heater included
Floor with AC4 dark oak panels
Fully fitted electrics (plug and play)
Internal lamps, switches and plugs
Insulated roof and floor
Plumbing installation with 100I water tank included
Bathroom includes: shower 80cm x 80cm, toilet, sink, VMC
Kitchen includes: fridge, sink, cooker and cupboards
Double bed 140cm x 200cm with mattress
Single bed 80cm x 190cm with drawer bed
Wardrobe