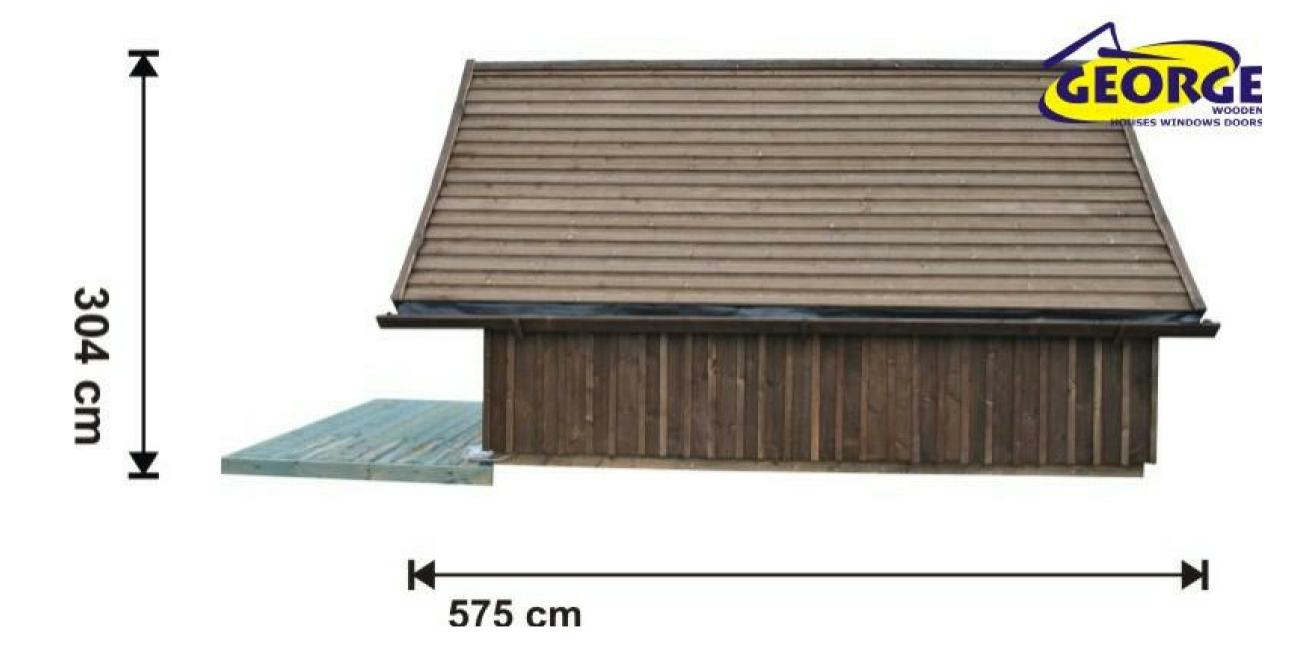

### SIDE ELEVATION

## Specification:

Scandinavian withewood 33+28mm
Painted window and door with double glass
Varnished outside
LED lights inside included
Front wooden terrace included
1000W electric heater included
Floor with AC4 dark oak panels
Fully fitted electrics (plug and play)
Internal lamps, switches and plugs
Insulated roof and floor
Plumbing installation with 100I water tank included
Bathroom includes: shower 80cm x 80cm, toilet, sink, VMC
Kitchen includes: fridge, sink, cooker and cupboards
Double bed 140cm x 200cm with mattress
Single bed 80cm x 190cm with drawer bed
Wardrobe