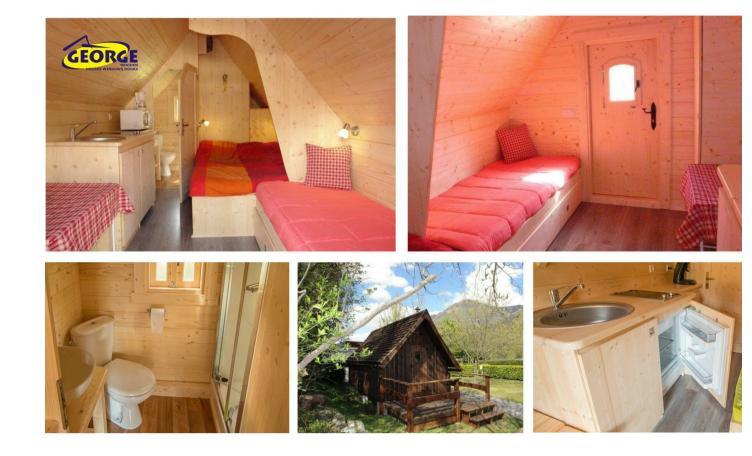

## Specification:

Scandinavian withewood 33+28mm
Painted window and door with double glass
Varnished outside
LED lights inside included
Front wooden terrace included
1000W electric heater included
Floor with AC4 dark oak panels
Fully fitted electrics (plug and play)
Internal lamps, switches and plugs
Insulated roof and floor
Plumbing installation with 100I water tank included
Bathroom includes: shower 80cm x 80cm, toilet, sink, VMC
Kitchen includes: fridge, sink, cooker and cupboards
Double bed 140cm x 200cm with mattress
Single bed 80cm x 190cm with drawer bed
Wardrobe