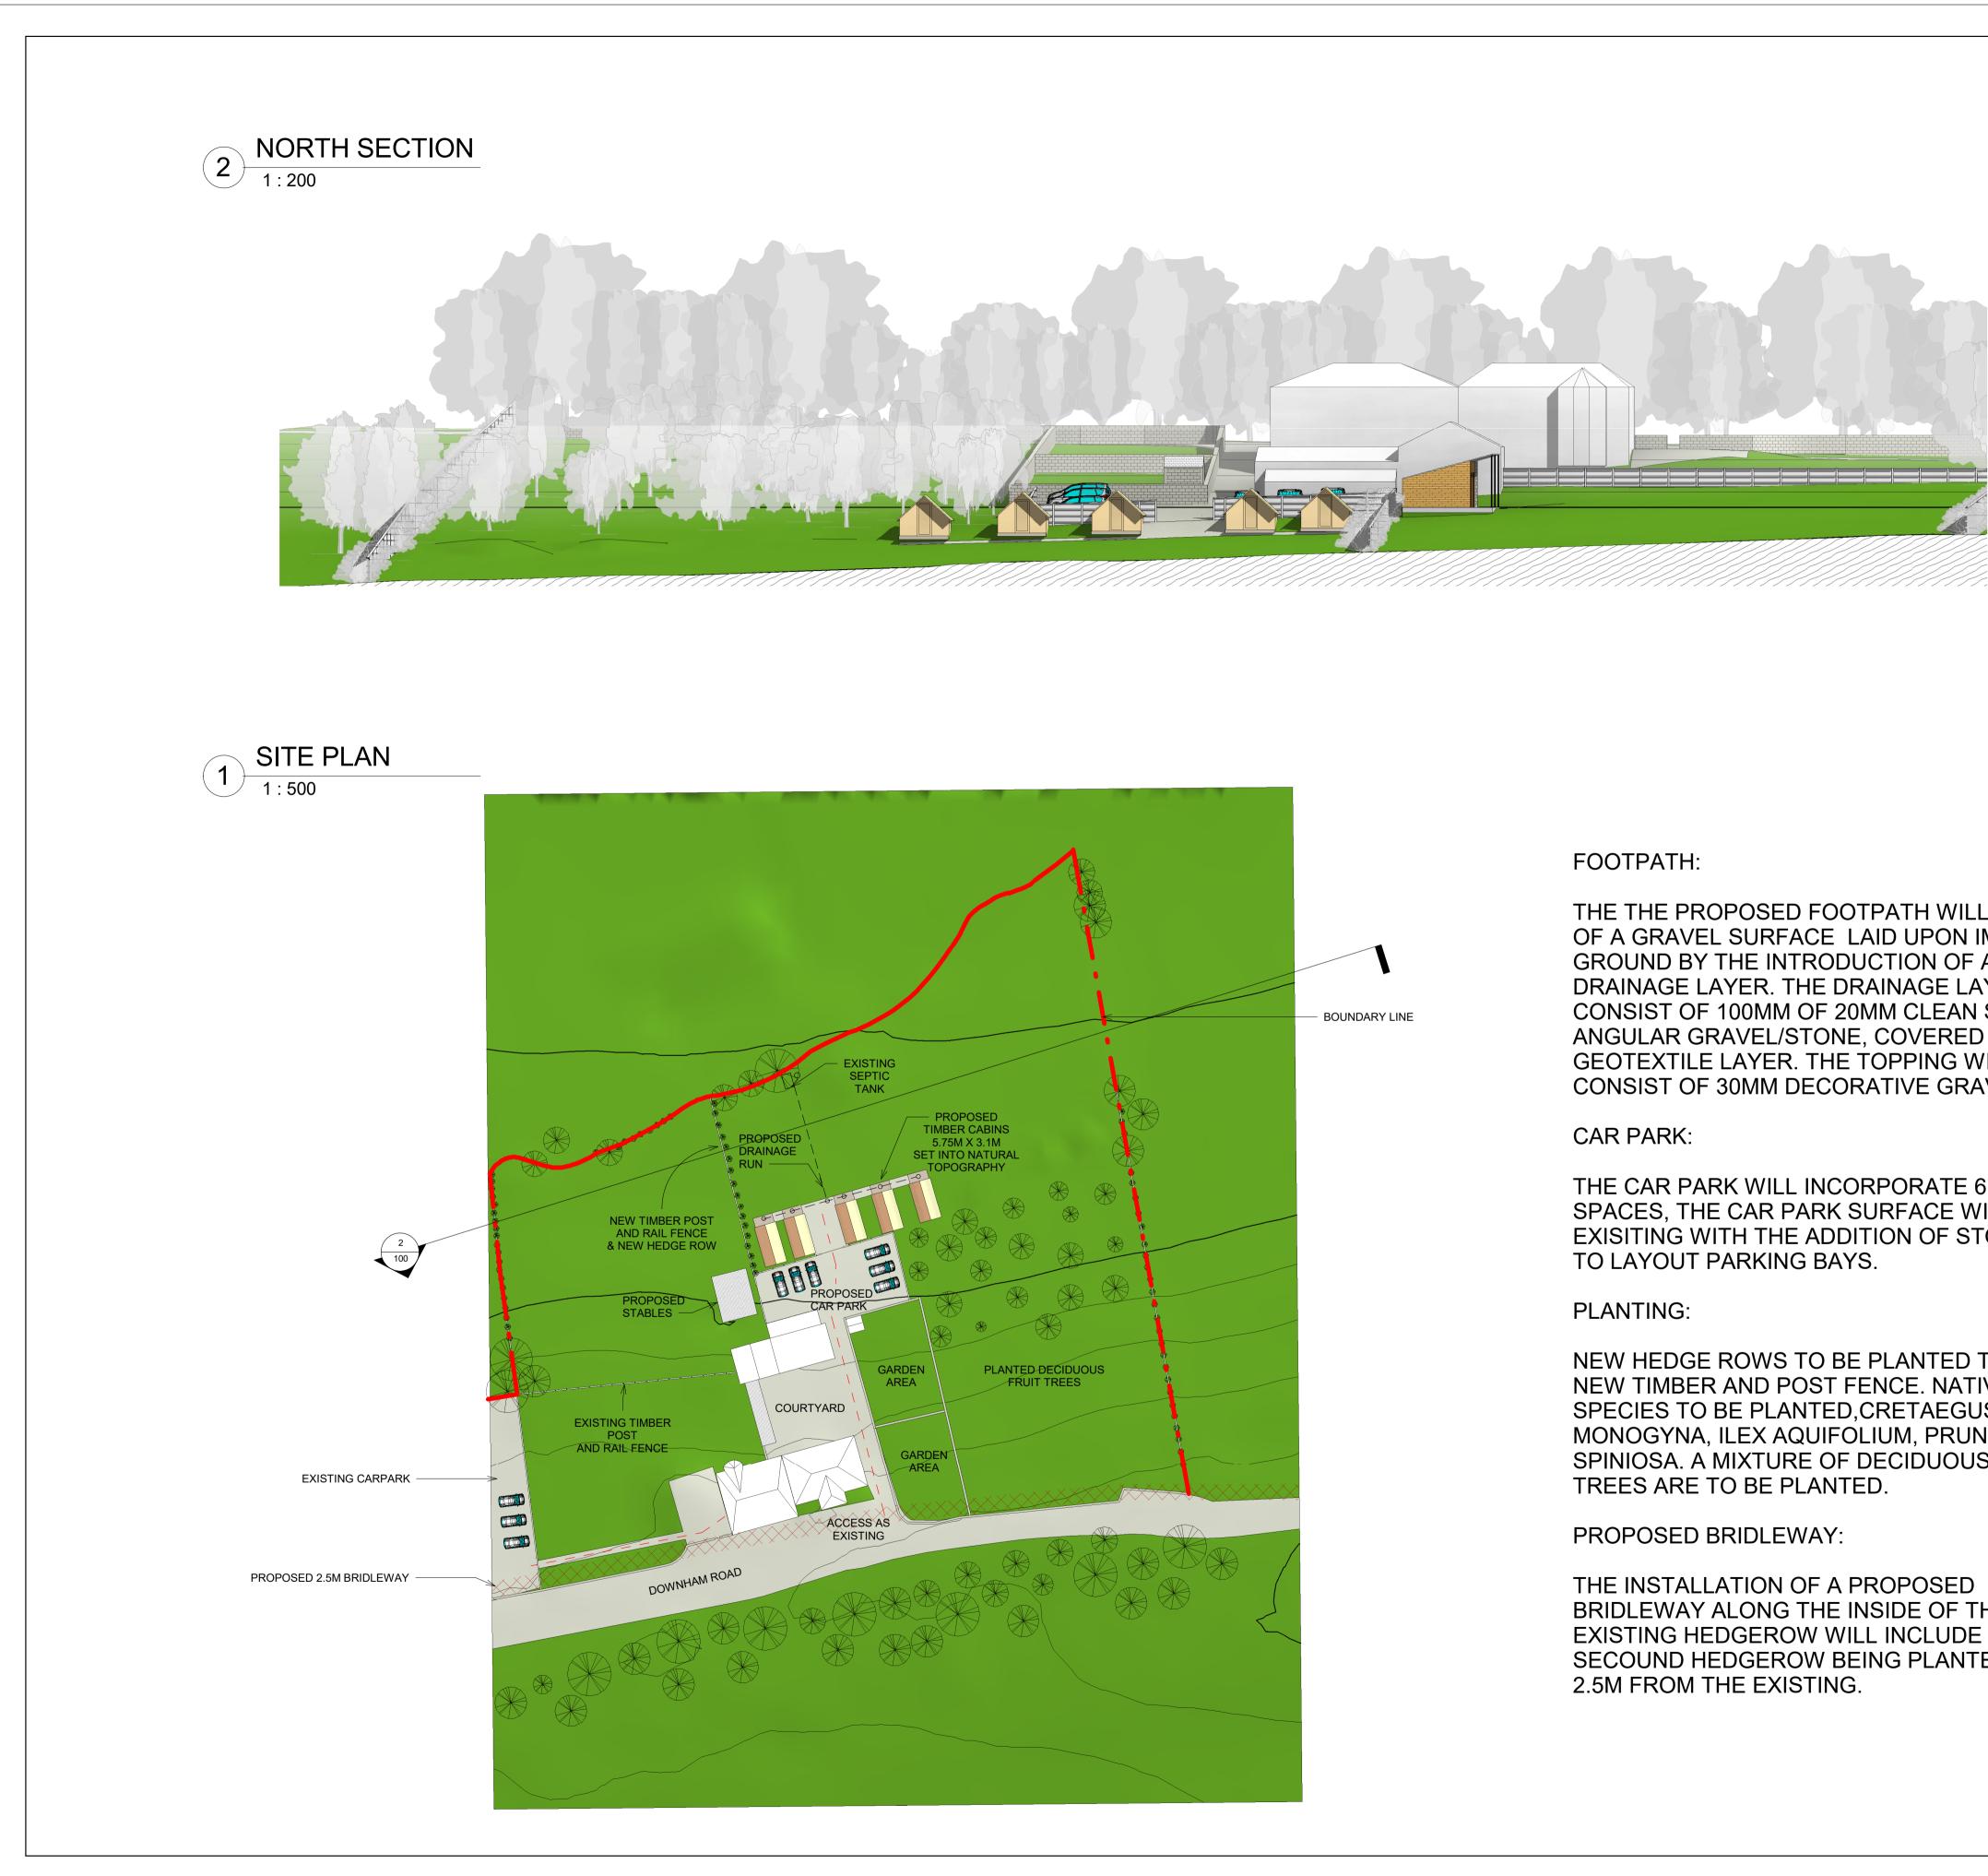

THE THE PROPOSED FOOTPATH WILL CONSIST OF A GRAVEL SURFACE LAID UPON IMPROVED GROUND BY THE INTRODUCTION OF A DRAINAGE LAYER. THE DRAINAGE LAYER WILL CONSIST OF 100MM OF 20MM CLEAN SHARP ANGULAR GRAVEL/STONE, COVERED WITH A GEOTEXTILE LAYER. THE TOPPING WILL CONSIST OF 30MM DECORATIVE GRAVEL.

THE CAR PARK WILL INCORPORATE 6 PARKING SPACES, THE CAR PARK SURFACE WILL BE AS **EXISITING WITH THE ADDITION OF STONE SETS** 

NEW HEDGE ROWS TO BE PLANTED TO ALONG NEW TIMBER AND POST FENCE. NATIVE SPECIES TO BE PLANTED, CRETAEGUS MONOGYNA, ILEX AQUIFOLIUM, PRUNUS SPINIOSA. A MIXTURE OF DECIDUOUS FRUIT

BRIDLEWAY ALONG THE INSIDE OF THE EXISTING HEDGEROW WILL INCLUDE A SECOUND HEDGEROW BEING PLANTED AT