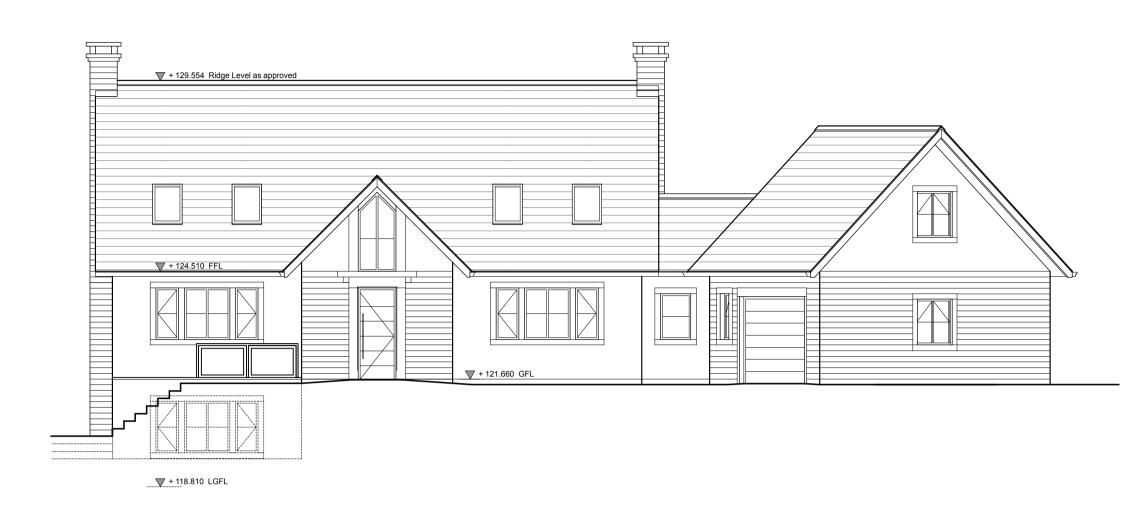

## PROPOSED NORTH ELEVATION

PROPOSED SOUTH ELEVATION

PROPOSED EAST ELEVATION

PROPOSED WEST ELEVATION

this drawing is to be read in conjunction with all relevant consultants and specialists drawings. the architect is to be notified of any discrepancies before proceeding. do not scale from this drawing. all dimensions are to be checked on site. this drawing is subject to copyright.

## stanton andrews architects

44 york street clitheroe BB7 2DL

t 01200 444490

- e mail@stantonandrews.co.uk w stantonandrews.co.uk

Hare Hill Croft Sawley

Proposed Elevations - Plot 6

| 1903 04             |                   | rev.   |          |     |
|---------------------|-------------------|--------|----------|-----|
|                     |                   |        | 1 to 100 | @A1 |
| <b>aw</b><br>drawn. | Jan 2019<br>date. | scale. | 1 to 200 | @A3 |