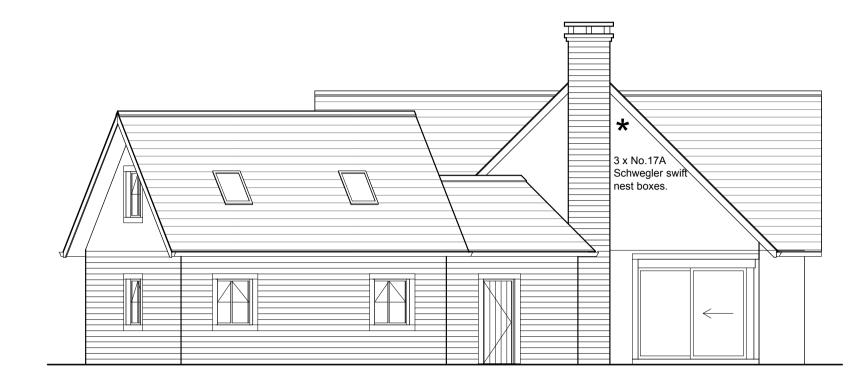

## PROPOSED NORTH ELEVATION

PROPOSED SOUTH ELEVATION

PROPOSED EAST ELEVATION

PROPOSED WEST ELEVATION

this drawing is to be read in conjunction with all relevant consultants and specialists drawings. the architect is to be notified of any discrepancies before proceeding. do not scale from this drawing. all dimensions are to be checked on site. this drawing is subject to copyright.

## stanton andrews architects

44 york street clitheroe BB7 2DL

t 01200 444490

- e mail@stantonandrews.co.uk w stantonandrews.co.uk

Hare Hill Croft Sawley

Proposed Elevations - Plot 6

| 1903 04             |                   | rev.   |          |     |
|---------------------|-------------------|--------|----------|-----|
|                     |                   |        | 1 to 100 | @A1 |
| <b>aw</b><br>drawn. | Jan 2019<br>date. | scale. | 1 to 200 | @A3 |