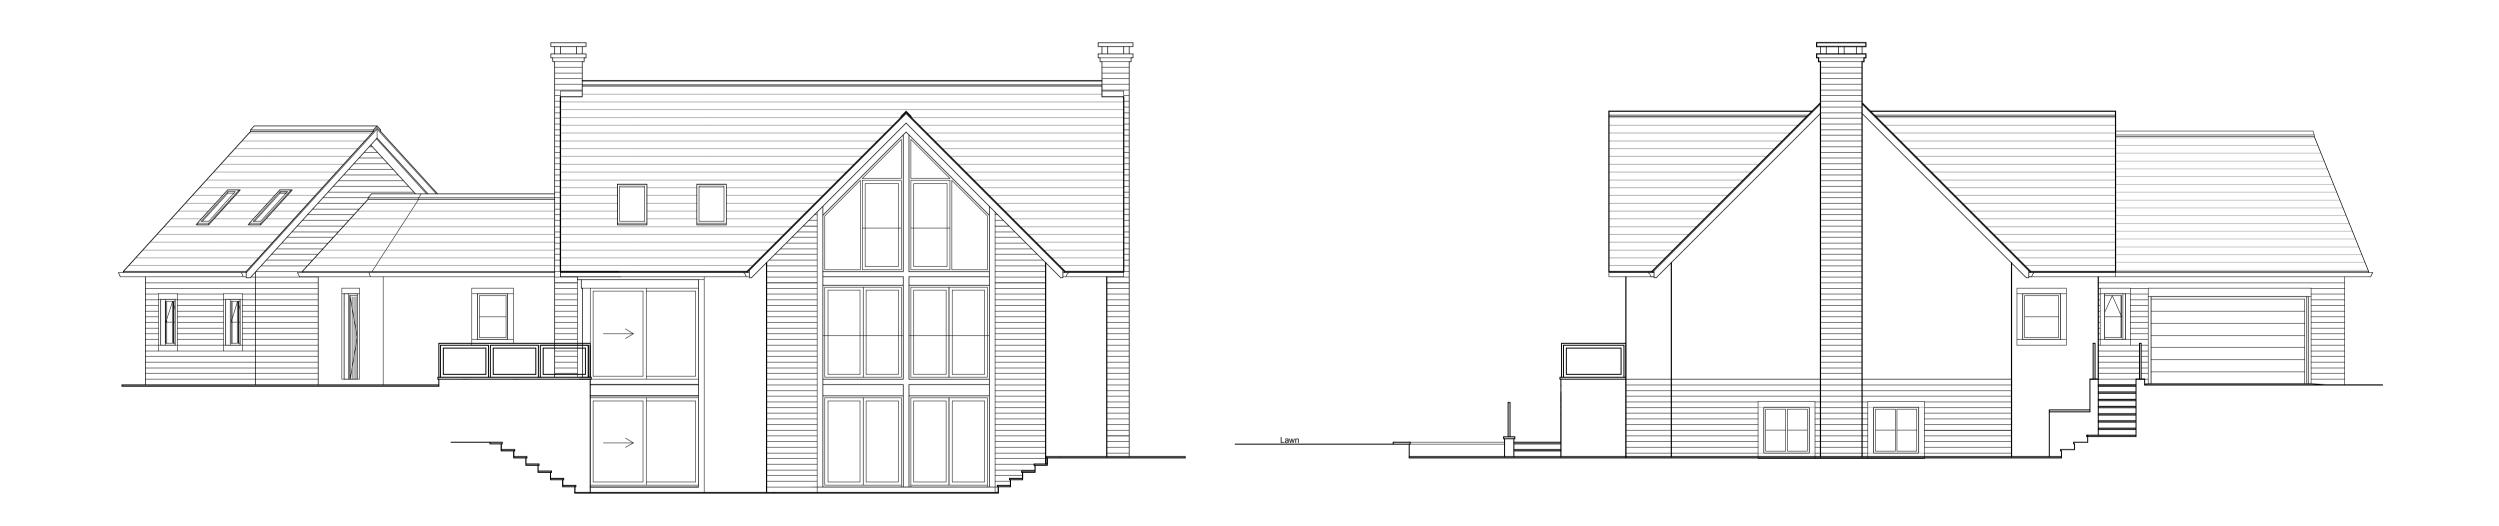

## PROPOSED NORTH ELEVATION

PROPOSED SOUTH ELEVATION

PROPOSED EAST ELEVATION

PROPOSED WEST ELEVATION

this drawing is to be read in conjunction with all relevant consultants and specialists drawings. the architect is to be notified of any discrepancies before proceeding. do not scale from this drawing. all dimensions are to be checked on site. this drawing is subject to copyright.

## stanton andrews architects

44 york street clitheroe BB7 2DL

t 01200 444490

- e mail@stantonandrews.co.uk w stantonandrews.co.uk

Hare Hill Croft Sawley

Proposed Elevations - Plot 6

| 1903 04             |                   | rev.   |          |     |
|---------------------|-------------------|--------|----------|-----|
|                     |                   |        | 1 to 100 | @A1 |
| <b>aw</b><br>drawn. | Jan 2019<br>date. | scale. | 1 to 200 | @A3 |