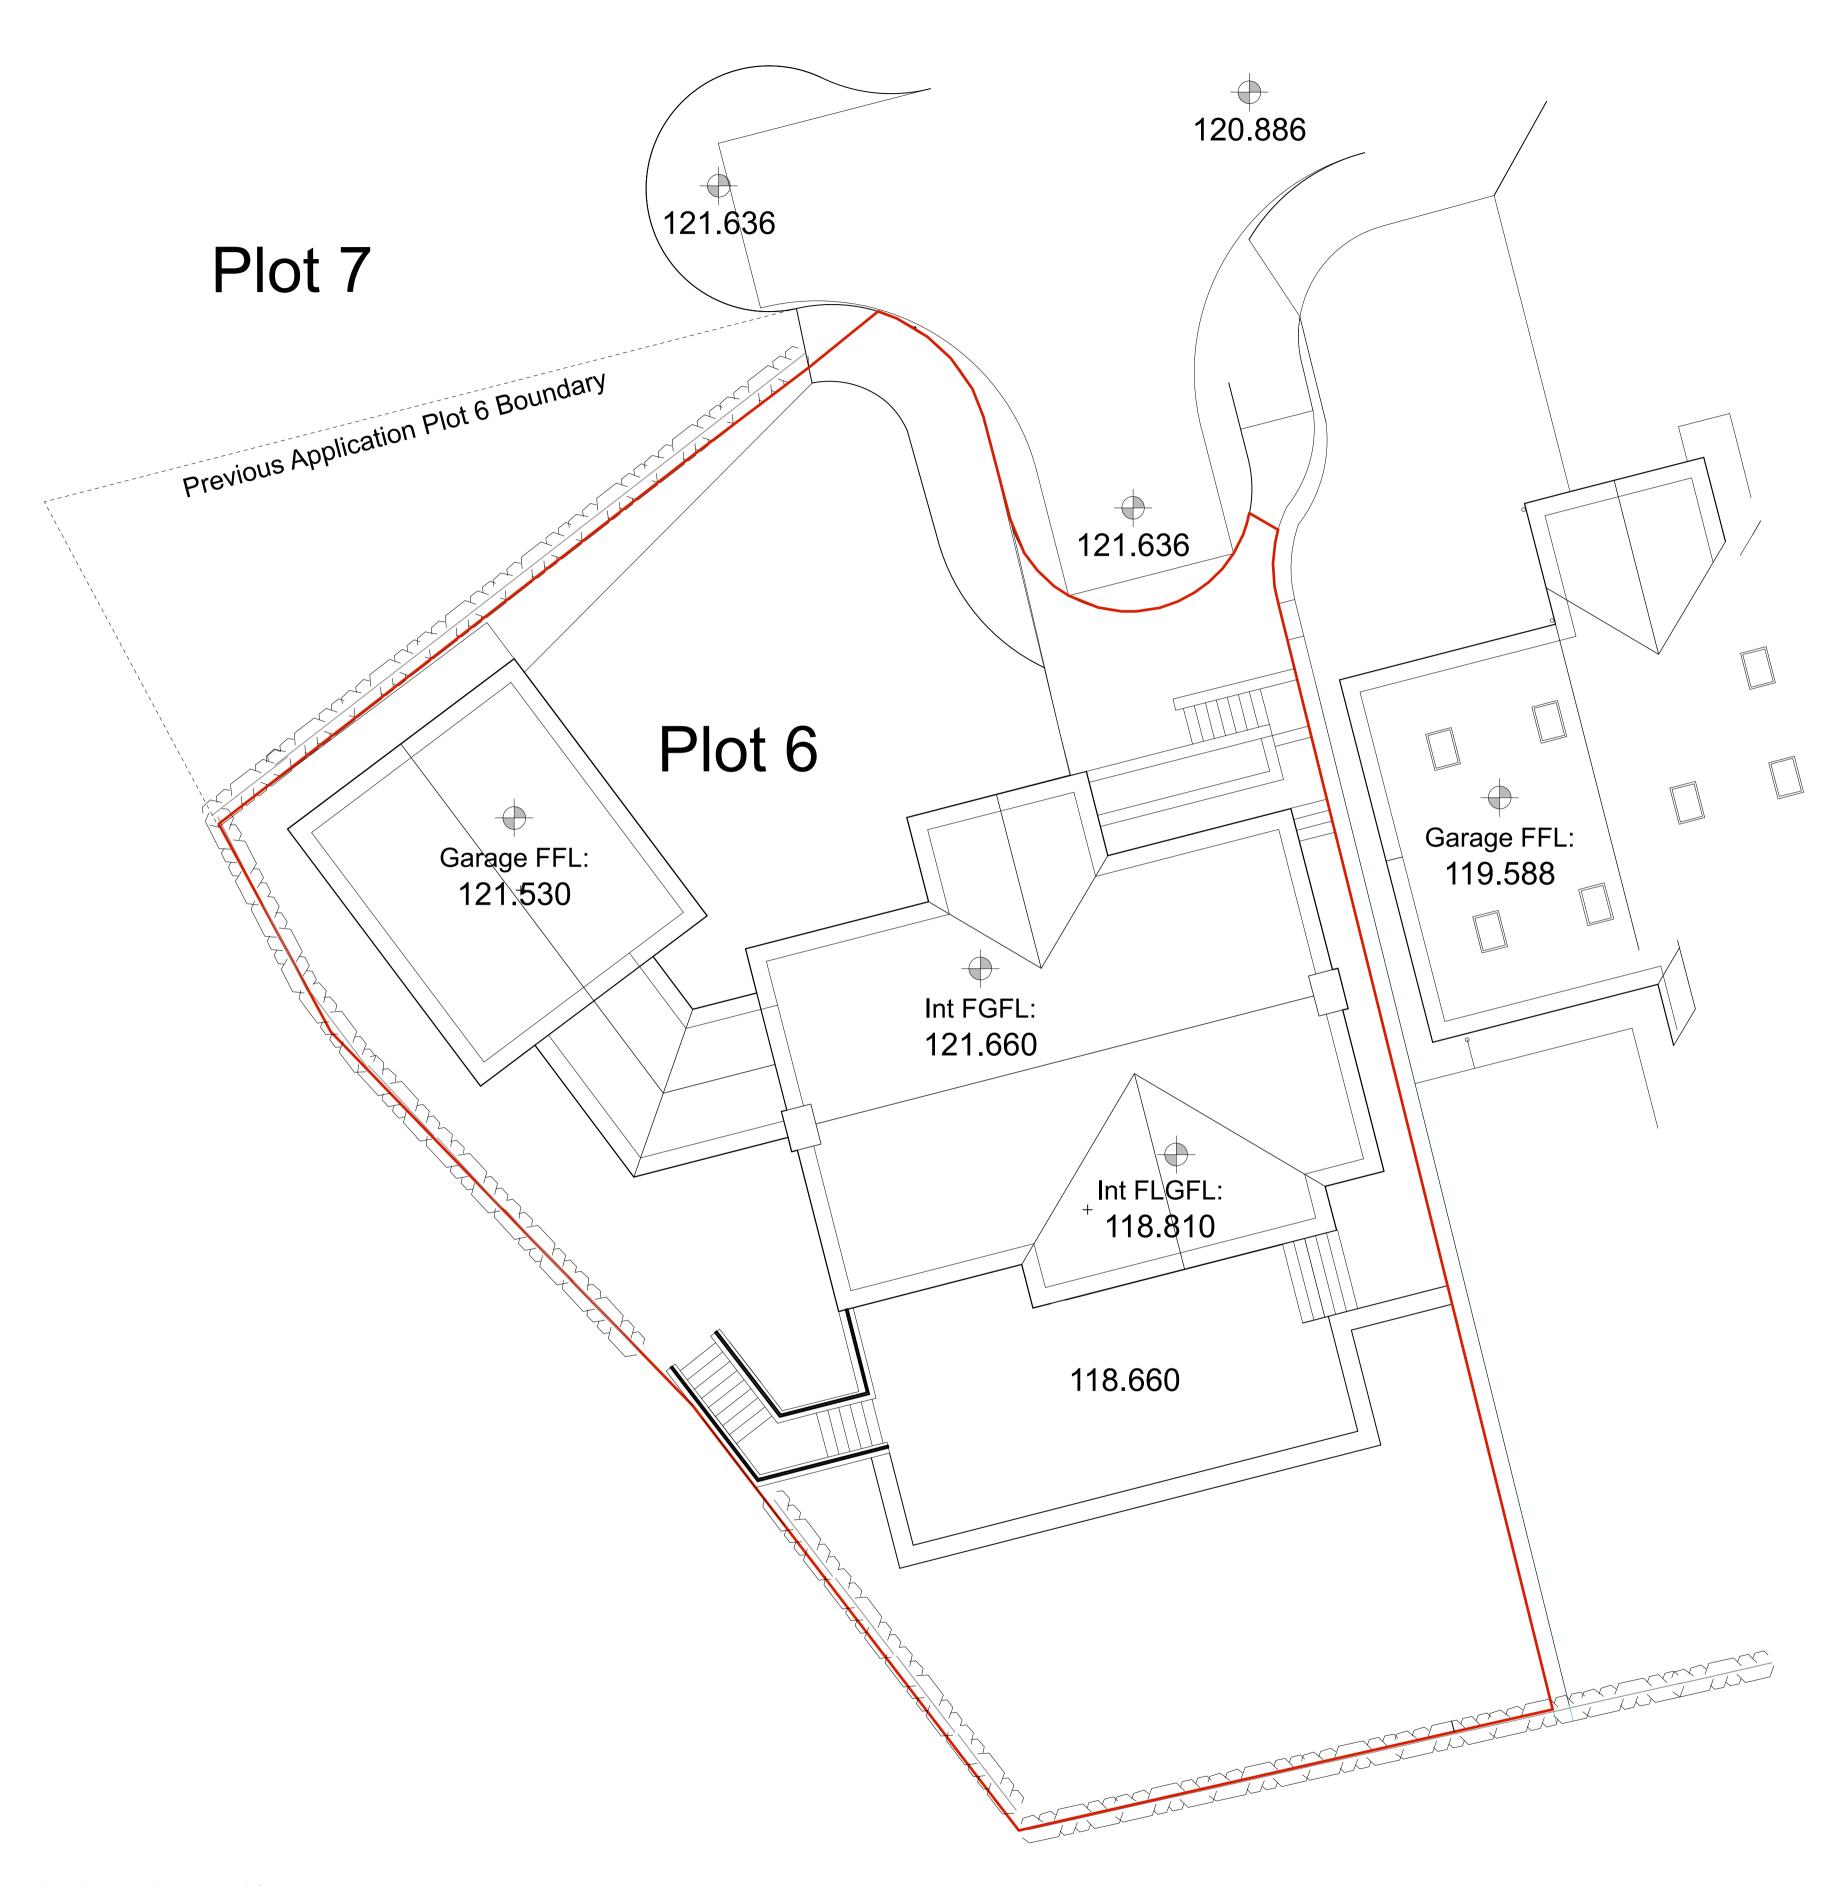

PROPOSED SITE PLAN

this drawing is to be read in conjunction with all relevant consultants and specialists drawings. the architect is to be notified of any discrepancies before proceeding.
do not scale from this drawing.
all dimensions are to be checked on site. this drawing is subject to copyright.

## **Hare Hill Croft**

Sawley

Proposed Site Plan - Plot 6

| 1903 02 |          | <b>-</b> rev. |                      |          |
|---------|----------|---------------|----------------------|----------|
| aw      | Jan 2019 | scale         | 1 to 100<br>1 to 200 | @A<br>@A |