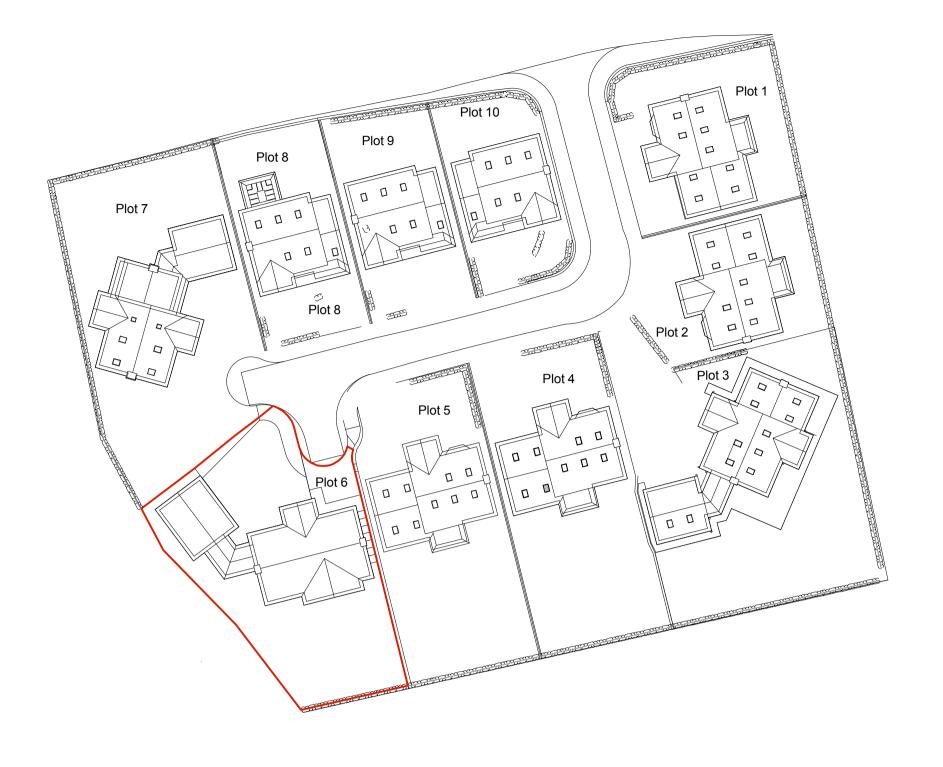

PROPOSED SITE PLAN

this drawing is to be read in conjunction with all relevant consultants and specialists drawings. the architect is to be notified of any discrepancies before proceeding.
do not scale from this drawing.
all dimensions are to be checked on site. this drawing is subject to copyright.



LOCATION PLAN 1:500

## stanton andrews

architects

44 york street clitheroe BB7 2DL

- t 01200 444490
- e mail@stantonandrews.co.uk
- w stantonandrews.co.uk

## **Hare Hill Croft**

Sawley

Proposed Site Plan - Plot 6

| 1903 02 |          | <b>-</b> rev. |                      |          |
|---------|----------|---------------|----------------------|----------|
| aw      | Jan 2019 | scale         | 1 to 100<br>1 to 200 | @A<br>@A |