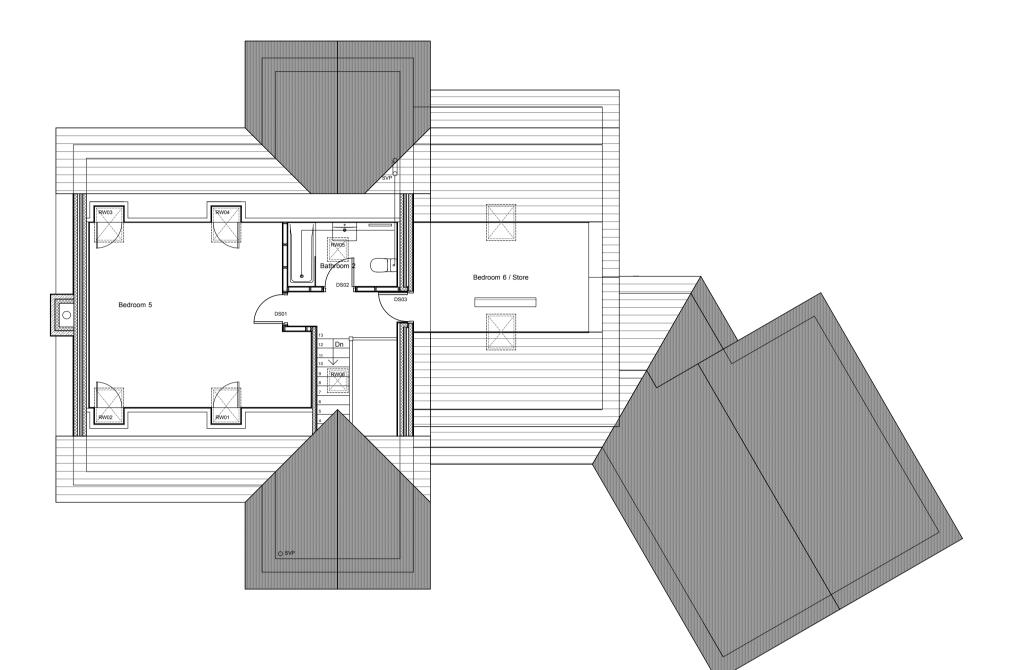

## PROPOSED GROUND FLOOR PLAN









## PROPOSED SECOND FLOOR PLAN

this drawing is to be read in conjunction with all relevant consultants and specialists drawings. the architect is to be notified of any discrepancies before proceeding. do not scale from this drawing. all dimensions are to be checked on site. this drawing is subject to copyright.

## stanton andrews architects

44 york street clitheroe BB7 2DL

t 01200 444490

- e mail@stantonandrews.co.uk w stantonandrews.co.uk

Hare Hill Croft Sawley

Proposed Floor Plans - Plot 7

| drg.no. 1903 06 |    |                   | rev    | rev.     |     |  |
|-----------------|----|-------------------|--------|----------|-----|--|
|                 |    |                   |        | 1 to 100 | @A1 |  |
| drawn.          | aw | Jan 2019<br>date. | scale. | 1 to 200 | @A3 |