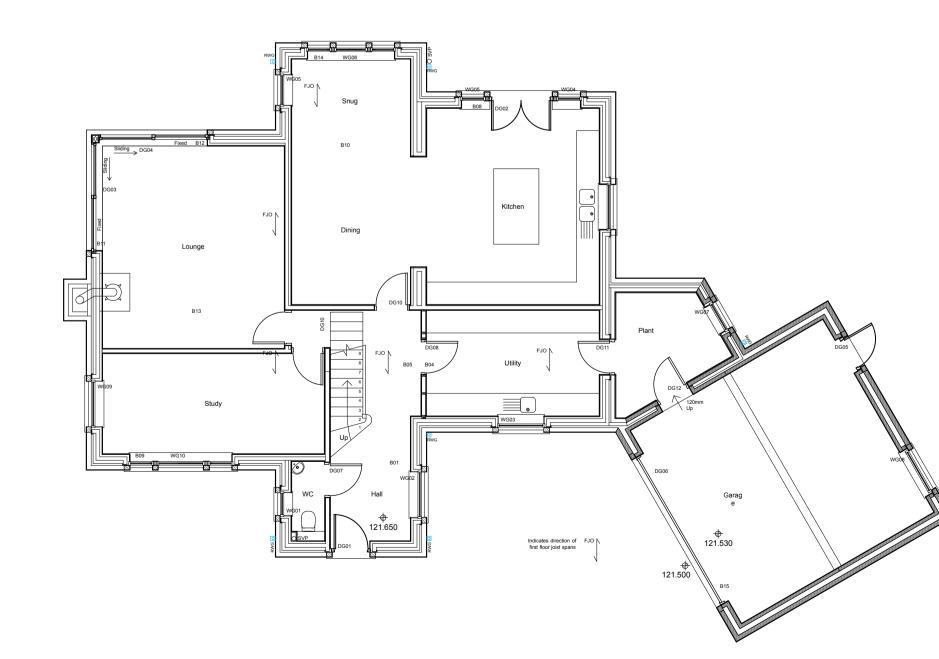

## PROPOSED GROUND FLOOR PLAN









## PROPOSED SECOND FLOOR PLAN

this drawing is to be read in conjunction with all relevant consultants and specialists drawings. the architect is to be notified of any discrepancies before proceeding. do not scale from this drawing. all dimensions are to be checked on site. this drawing is subject to copyright.

## stanton andrews architects

44 york street clitheroe BB7 2DL

t 01200 444490

- e mail@stantonandrews.co.uk w stantonandrews.co.uk

Hare Hill Croft Sawley

Proposed Floor Plans - Plot 7

| drg.no. 1903 06 |    |                   | rev    | rev.     |     |  |
|-----------------|----|-------------------|--------|----------|-----|--|
|                 |    |                   |        | 1 to 100 | @A1 |  |
| drawn.          | aw | Jan 2019<br>date. | scale. | 1 to 200 | @