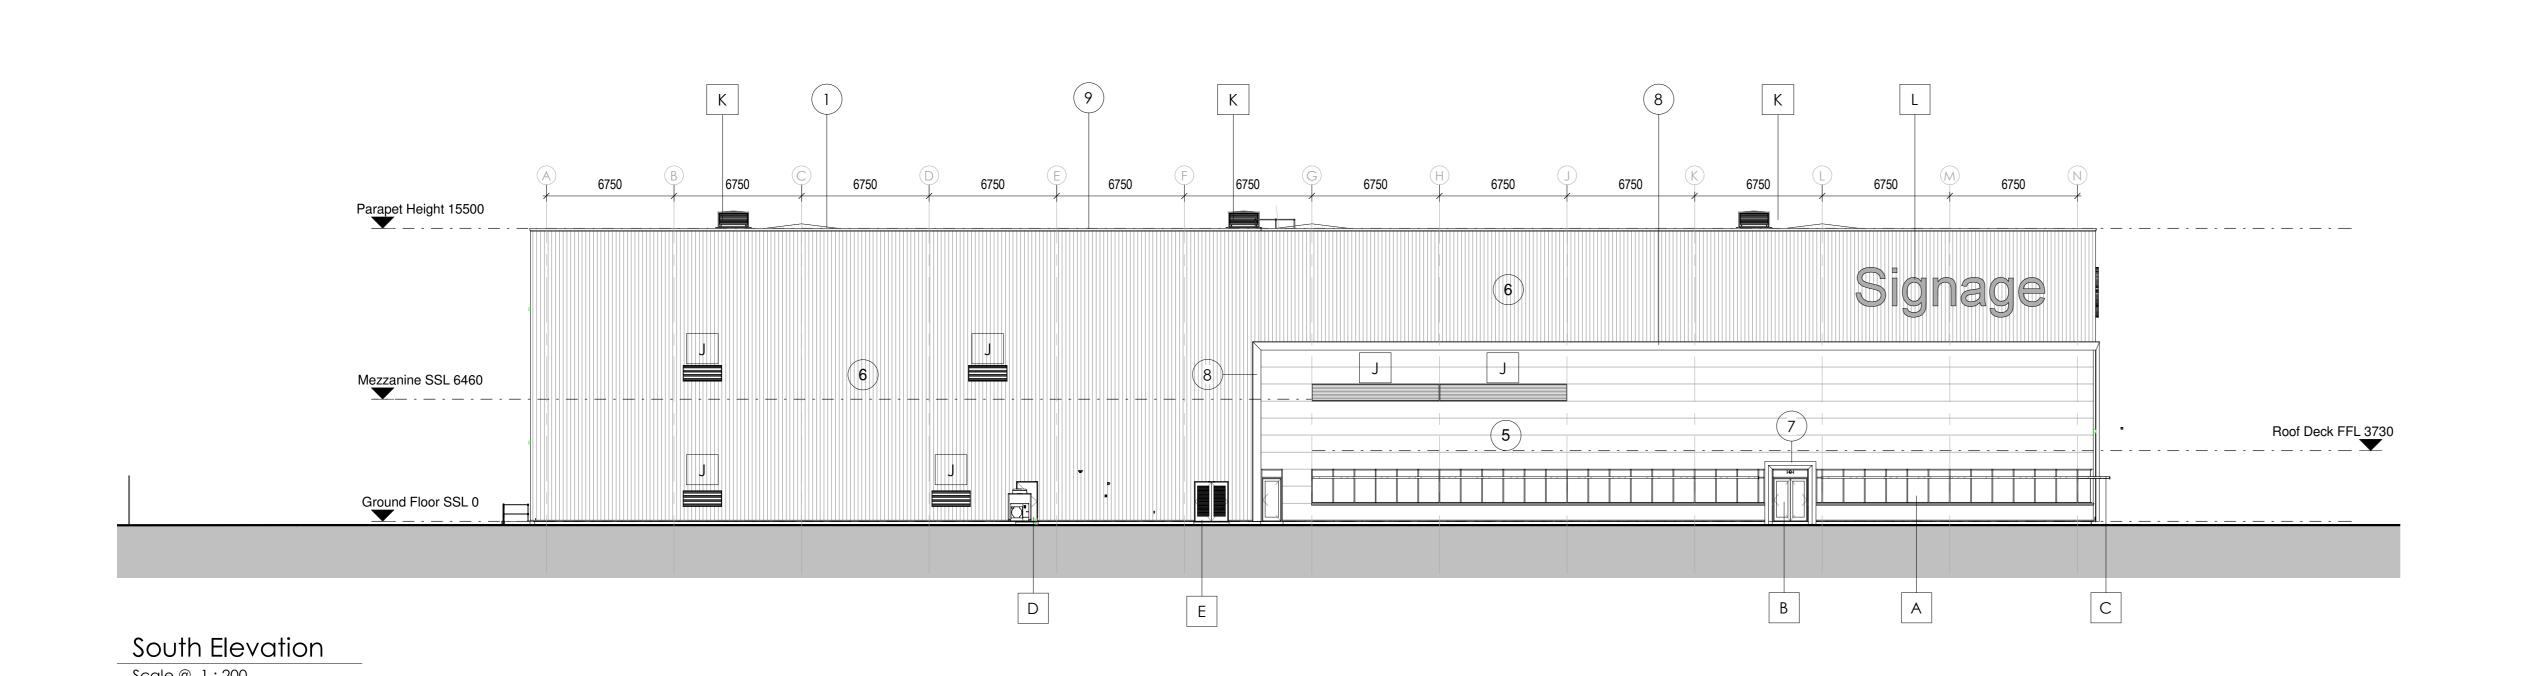

## BUILDING FABRIC - MATERIALS SCHEDULE

- Built-up metal 'Roof Cladding' over-purlin system Colour Ref: Goosewing Grey (RAL 7038)
- GRP Rooflights, proprietary non-fragile, in-plane & triple skinned Colour Ref: Translucent
- Roof Gutters, proprietary insulated & membrane lined Colour Ref: Mid Grey
- Composite metal 'Wall Cladding' system, Type B Inner Parapet Colour Ref: Goosewing Grey (RAL 7038)
- Composite metal 'Wall Cladding' system, Type A Office Elevations Colour Ref: Metallic Silver (RAL 9006)
- Built-up metal 'Wall Cladding' vertically laid system Colour Ref: Metallic Silver (RAL 9006)
- PPC Aluminium 'Cassette Panel' system to Feature Entrance Colour Ref: Anthracite (RAL 7016)
- 8 PPC Aluminium 'Feature Extrusion pieco.
  Colour Ref: Metallic Silver (RAL 9006) PPC Aluminium 'Feature Extrusion' picture frame to Office Elevations
- PPC Aluminium 'Parapet Coping' flashing Colour Ref: Metallic Silver (RAL 9006)
- (10) Wall Cladding 'Base Drip' flashing Colour Ref: Metallic Silver (RAL 9006) Galvanised Steel PFC to wall base perimeter (to Structural Engineer's details)

- & look-a-like spandrels
  Colour Ref: Anthracite (RAL 7016)
- B PPC Aluminium Door system with solar control double glazed infill units Colour Ref: Anthracite (RAL 7016)
- PPC Aluminium Brise Soleil Louvre blades Colour Ref: Anthracite (RAL 7016)

PPC Aluminium - Window system with solar control double glazed infill units

Scale @ 1:200

NOTES

All dimensions and levels are to be checked on site.

 This drawing shall not be scaled to ascertain any dimensions. Work to figured dimensions only.

Sectional Insulated Shutter - Level Access Security Door Colour Ref: Anthracite (RAL 7016)

Rapid Rise (PVC Curtain) Shutter - Level Access Operational Door Colour Ref: TBC

H Roof Access/ Escape Hatches
Colour Ref: White

PPC Aluminium - Wall Ventilation Louvres
Colour Ref: To match wall cladding background

Roof Ventilator Beehives
Colour Ref: Goosewing Grey (RAL 7038)

L Building Signage Zone (support structure behind only)