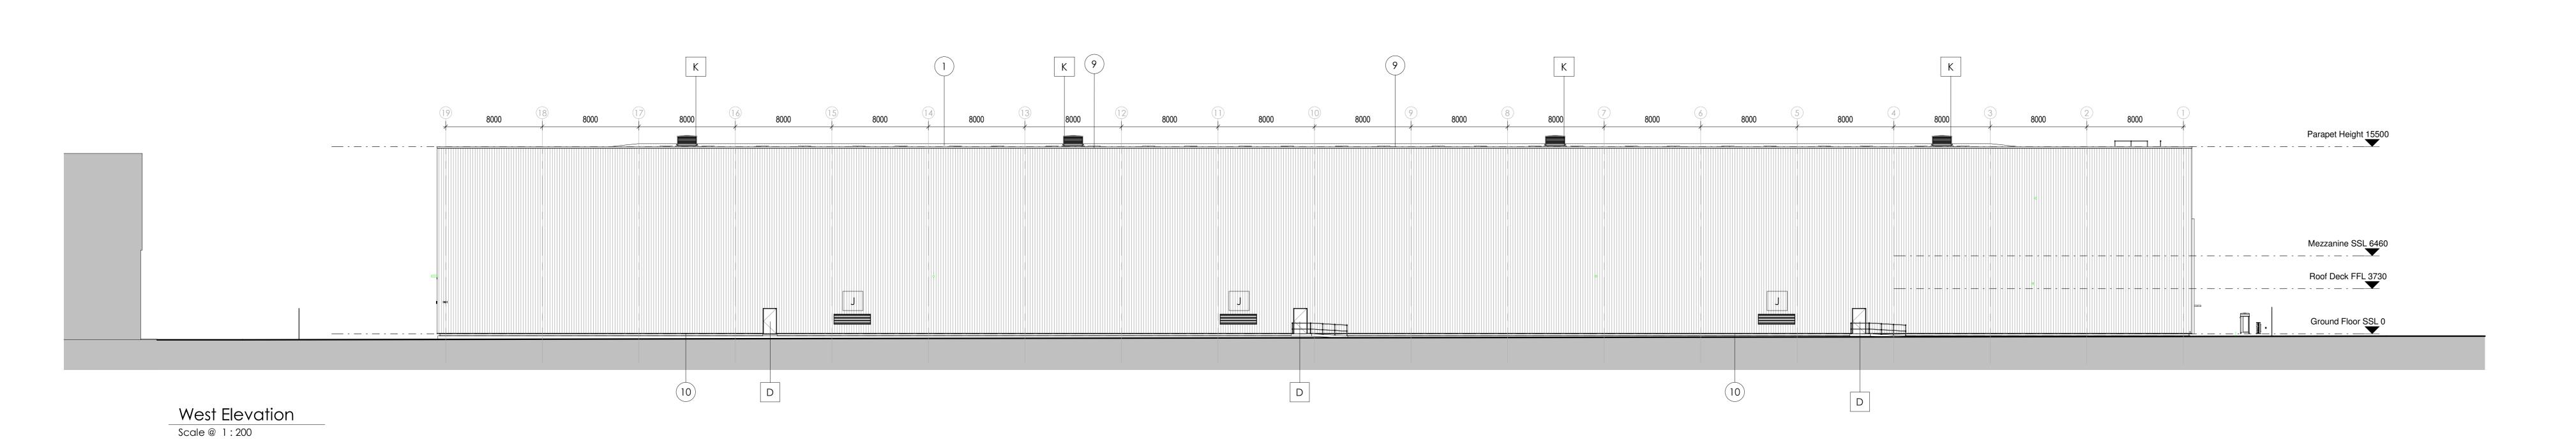

## BUILDING FABRIC - MATERIALS SCHEDULE

- Built-up metal 'Roof Cladding' over-purlin system Colour Ref: Goosewing Grey (RAL 7038)
- GRP Rooflights, proprietary non-fragile, in-plane & triple skinned Colour Ref: Translucent
- Roof Gutters, proprietary insulated & membrane lined Colour Ref: Mid Grey
- Composite metal 'Wall Cladding' system, Type B Inner Parapet Colour Ref: Goosewing Grey (RAL 7038)
- Composite metal 'Wall Cladding' system, Type A Office Elevations Colour Ref: Metallic Silver (RAL 9006)
- Built-up metal 'Wall Cladding' vertically laid system Colour Ref: Metallic Silver (RAL 9006)
- PPC Aluminium 'Cassette Panel' system to Feature Entrance Colour Ref: Anthracite (RAL 7016)
- 8 PPC Aluminium 'Feature Extrusion pieco.
  Colour Ref: Metallic Silver (RAL 9006) PPC Aluminium 'Feature Extrusion' picture frame to Office Elevations
- PPC Aluminium 'Parapet Coping' flashing Colour Ref: Metallic Silver (RAL 9006)
- (10) Wall Cladding 'Base Drip' flashing Colour Ref: Metallic Silver (RAL 9006) Galvanised Steel PFC to wall base perimeter (to Structural Engineer's details)

- & look-a-like spandrels
  Colour Ref: Anthracite (RAL 7016)
- B PPC Aluminium Door system with solar control double glazed infill units Colour Ref: Anthracite (RAL 7016)
- PPC Aluminium Brise Soleil Louvre blades Colour Ref: Anthracite (RAL 7016)

PPC Aluminium - Window system with solar control double glazed infill units

Scale @ 1:200

NOTES

All dimensions and levels are to be checked on site.

 This drawing shall not be scaled to ascertain any dimensions. Work to figured dimensions only.

Sectional Insulated Shutter - Level Access Security Door Colour Ref: Anthracite (RAL 7016)

Rapid Rise (PVC Curtain) Shutter - Level Access Operational Door Colour Ref: TBC

H Roof Access/ Escape Hatches
Colour Ref: White

PPC Aluminium - Wall Ventilation Louvres
Colour Ref: To match wall cladding background

Roof Ventilator Beehives
Colour Ref: Goosewing Grey (RAL 7038)

L Building Signage Zone (support structure behind only)