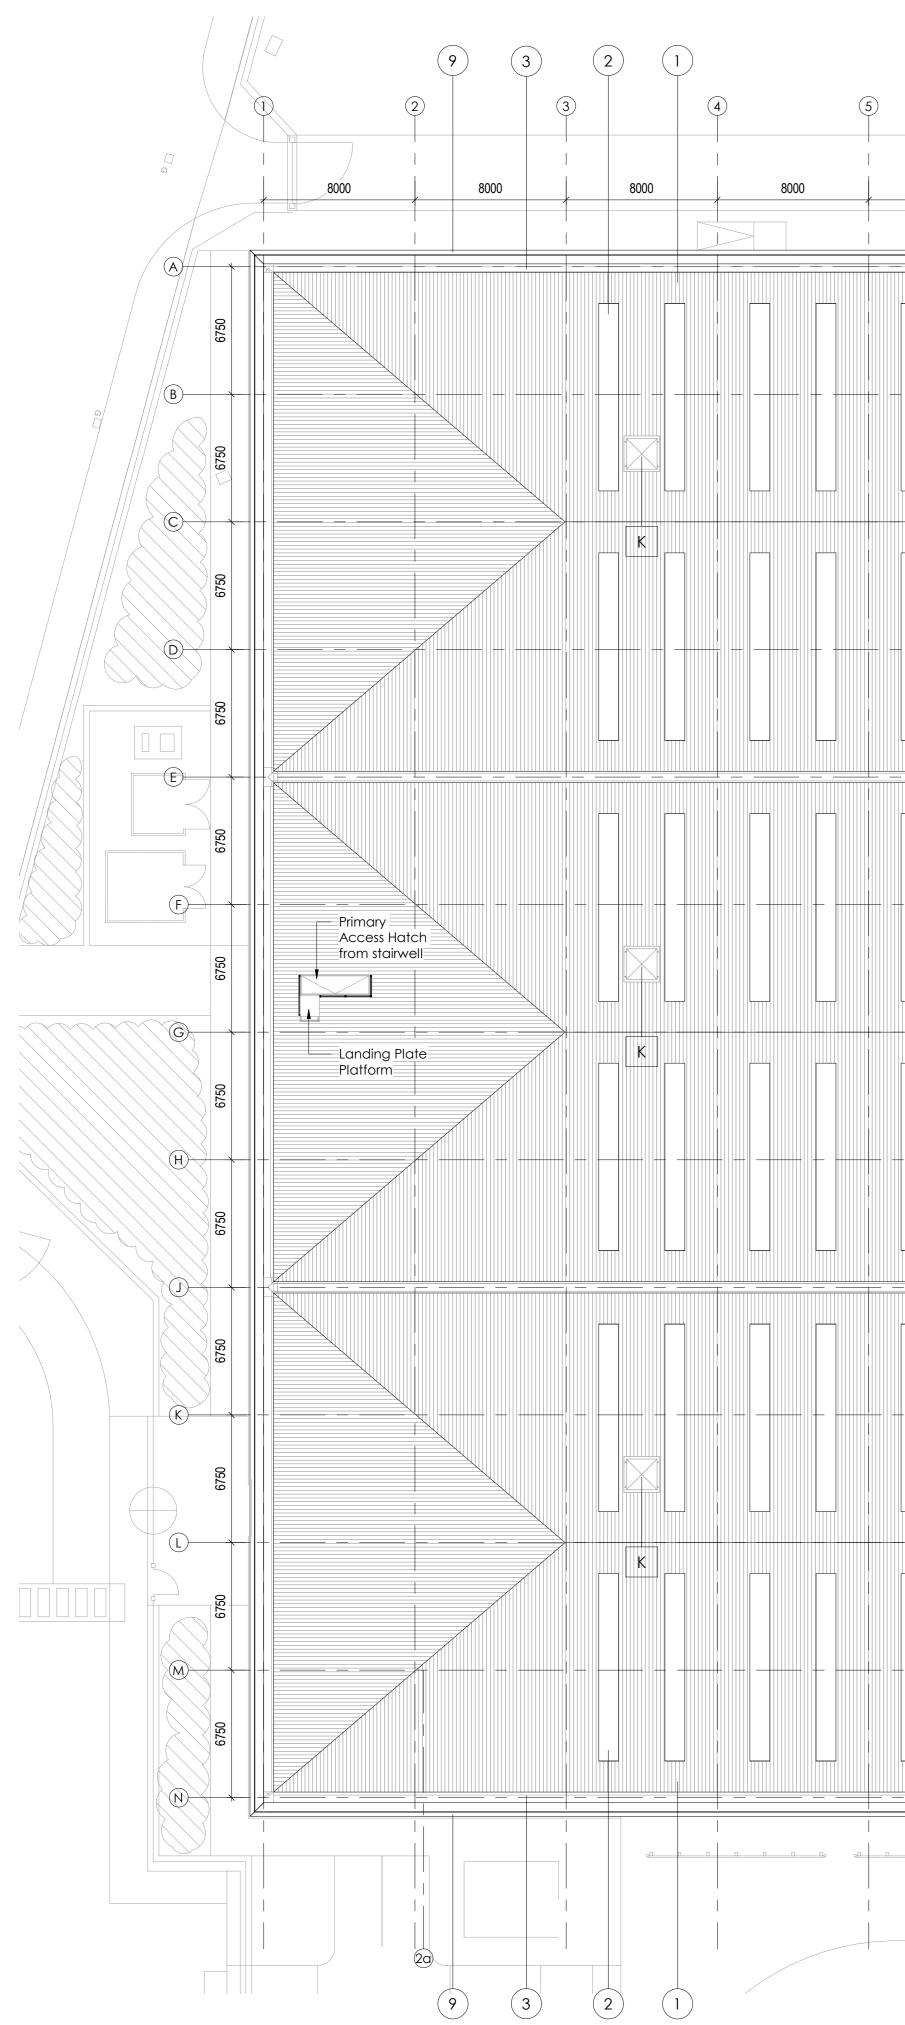

Roof Plan Scale @ 1 : 200

ROOF ELEMENTS - MATERIALS SCHEDULE

- 1 Built-up metal 'Roof Cladding' over-purlin system Colour Ref: Goosewing Grey (RAL 7038)
- 2 GRP Rooflights, proprietary non-fragile, in-plane & triple skinned Colour Ref: Translucent
- Roof Gutters, proprietary insulated & membrane lined
  Colour Ref: Mid Grey
- 9 PPC Aluminium 'Parapet Coping' flashing Colour Ref: Metallic Silver (RAL 9006)
- K Roof Ventilator Beehives Colour Ref: Goosewing Grey (RAL 7038)

 7° roof pitch fully built up roof system with profiled steel outer sheet and includes proprietry triple skin, non-fragile, factory

assembled polycarbonate rooflights