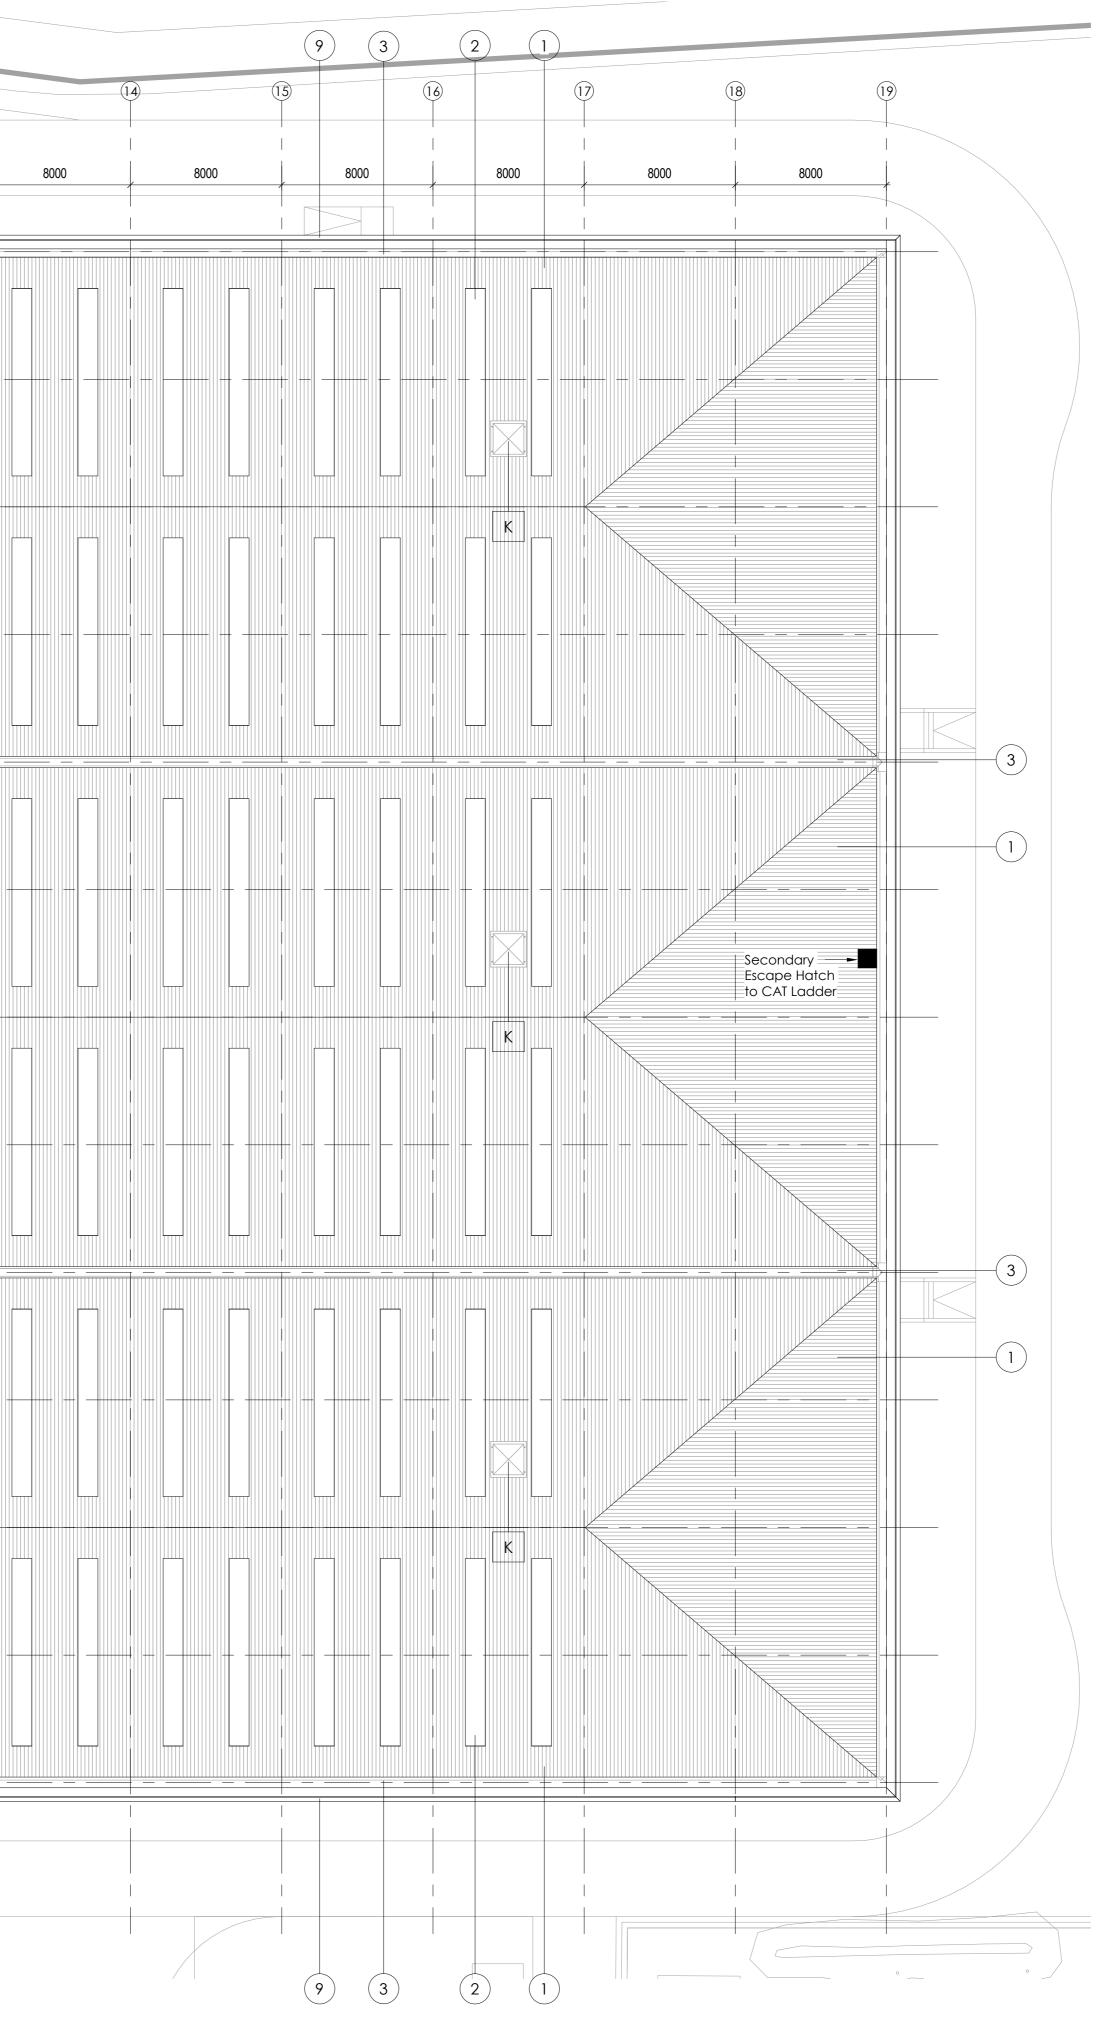

Roof Plan Scale @ 1 : 200

ROOF ELEMENTS - MATERIALS SCHEDULE

- 1 Built-up metal 'Roof Cladding' over-purlin system Colour Ref: Goosewing Grey (RAL 7038)
- 2 GRP Rooflights, proprietary non-fragile, in-plane & triple skinned Colour Ref: Translucent
- Roof Gutters, proprietary insulated & membrane lined
  Colour Ref: Mid Grey
- 9 PPC Aluminium 'Parapet Coping' flashing Colour Ref: Metallic Silver (RAL 9006)
- K Roof Ventilator Beehives Colour Ref: Goosewing Grey (RAL 7038)

 7° roof pitch fully built up roof system with profiled steel outer sheet and includes proprietry triple skin, non-fragile, factory

assembled polycarbonate rooflights