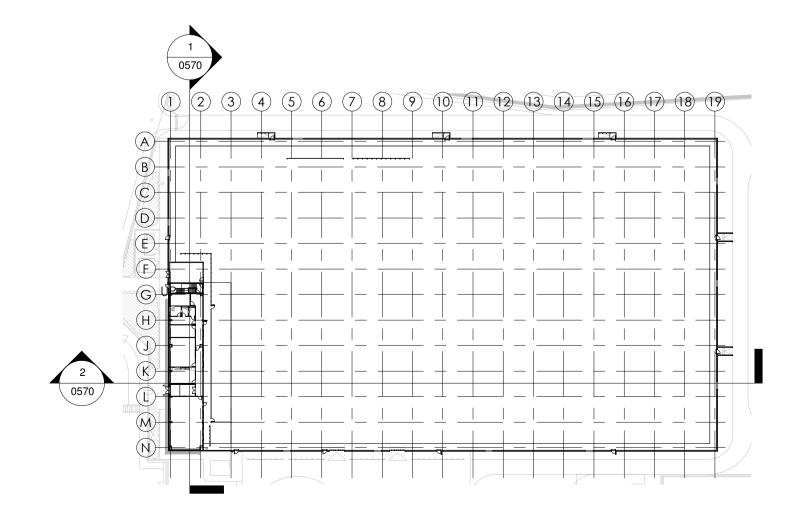

#### B9709-AEW-;

XX-XX-DR-A-0500 Location Plan XX-XX-DR-A-0501 Existing Site Plan XX-XX-DR-A-0510 Proposed Site Plan

XX-00-DR-A-0550 Proposed Ground Floor Plan XX-RF-DR-A-0551 Proposed Roof Plan

XX-XX-DR-A-0560 Proposed Elevations Sheet 1 XX-XX-DR-A-0561 Proposed Elevations Sheet 2

XX-XX-DR-A-0570 Sections Sheet 1 XX-XX-DR-A-0571 Sections Sheet 2