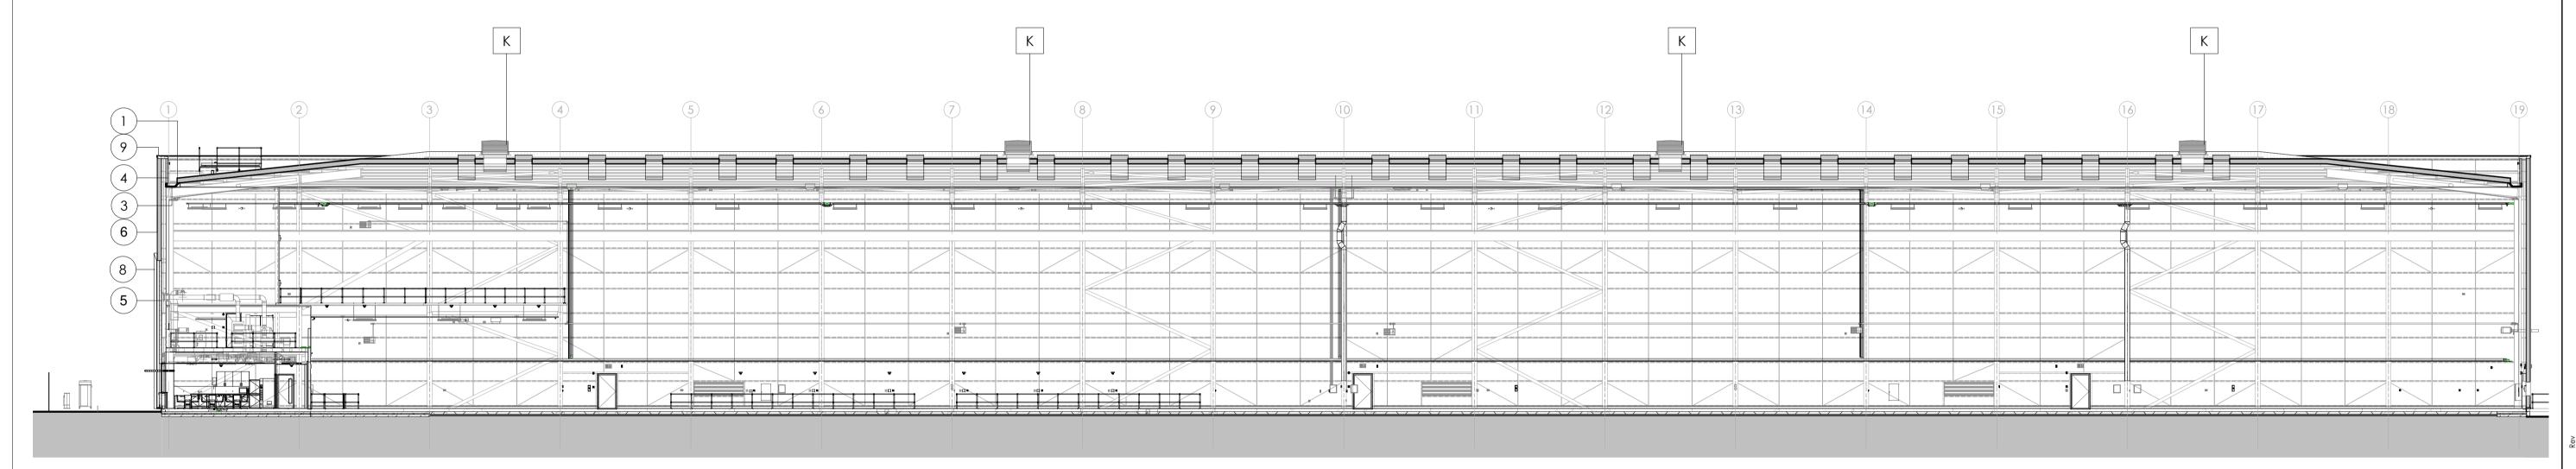

produced without
- express written permission from AEW. Title overlay drawings and ownership boundaries are produced using all reasonable endeavors. AEW
- discrepancy of base plans supplied to them. All works are to be undertaken in accordance with

Building Regulations and the latest British Standards.

cannot be responsible for the accuracy or scale

 All proprietary materials and products are to be used strictly in accordance with the manufacturers

recommendations. This drawing contains the following model files: -

B9709-AEW-XX-XX-M3-A-0001 [P15.1] [S1] B9709-BJP-XX-XX-M3-ME-0001 B9709-TRP-ZZ-XX-M3-S-0001

#### CDM 2015

Client notified of duties: April 2018 Principal Designer:

Unless noted below, all known hazards have been highlighted on the drawing:



## Section 1 Scale @ 1:200



## Section 2 Scale @ 1:200

# **BUILDING FABRIC - MATERIALS SCHEDULE**

- Built-up metal 'Roof Cladding' over-purlin system Colour Ref: Goosewing Grey (RAL 7038)
- GRP Rooflights, proprietary non-fragile, in-plane & triple skinned Colour Ref: Translucent
- Roof Gutters, proprietary insulated & membrane lined Colour Ref: Mid Grey
- Composite metal 'Wall Cladding' system, Type B Inner Parapet Colour Ref: Goosewing Grey (RAL 7038)
- Composite metal 'Wall Cladding' system, Type A Office Elevations Colour Ref: Metallic Silver (RAL 9006)
- Built-up metal 'Wall Cladding' vertically laid system Colour Ref: Metallic Silver (RAL 9006)
- PPC Aluminium 'Cassette Panel' system to Feature Entrance Colour Ref: Anthracite (RAL 7016)
- PPC Aluminium 'Feature Extrusion' picture frame to Office Elevations