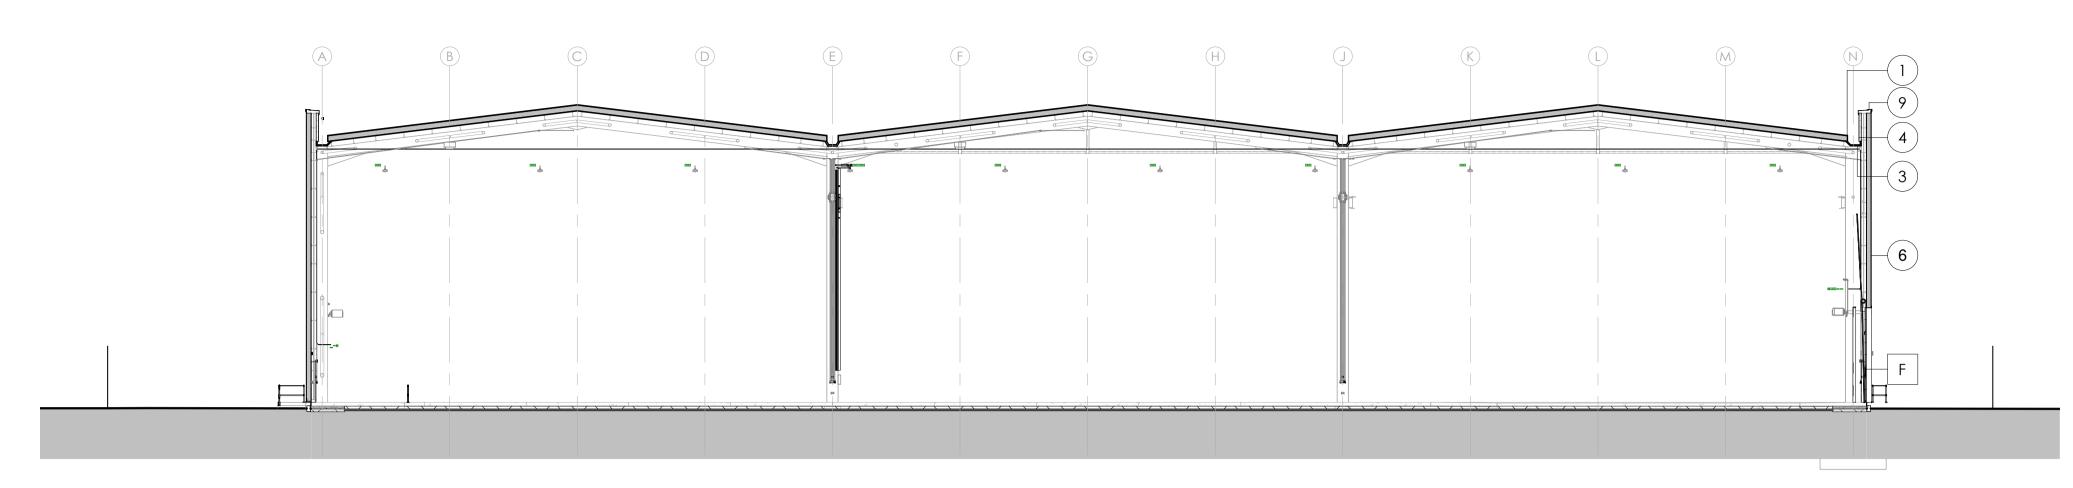

Section 3 Scale @ 1:200

## **BUILDING FABRIC - MATERIALS SCHEDULE**

- Built-up metal 'Roof Cladding' over-purlin system Colour Ref: Goosewing Grey (RAL 7038)
- GRP Rooflights, proprietary non-fragile, in-plane & triple skinned Colour Ref: Translucent
- Roof Gutters, proprietary insulated & membrane lined Colour Ref: Mid Grey
- Composite metal 'Wall Cladding' system, Type B Inner Parapet Colour Ref: Goosewing Grey (RAL 7038)
- Composite metal 'Wall Cladding' system, Type A Office Elevations Colour Ref: Metallic Silver (RAL 9006)
- Built-up metal 'Wall Cladding' vertically laid system Colour Ref: Metallic Silver (RAL 9006)
- PPC Aluminium 'Cassette Panel' system to Feature Entrance Colour Ref: Anthracite (RAL 7016)
- PPC Aluminium 'Feature Extrusion' picture frame to Office Elevations Colour Ref: Metallic Silver (RAL 9006)
- PPC Aluminium 'Parapet Coping' flashing Colour Ref: Metallic Silver (RAL 9006)
- Wall Cladding 'Base Drip' flashing Colour Ref: Metallic Silver (RAL 9006)
- Galvanised Steel PFC to wall base perimeter (to Structural Engineer's details)

- PPC Aluminium Window system with solar control double glazed infill units
- & look-a-like spandrels Colour Ref: Anthracite (RAL 7016)
- PPC Aluminium Door system with solar control double glazed infill units Colour Ref: Anthracite (RAL 7016)
- PPC Aluminium Brise Soleil Louvre blades Colour Ref: Anthracite (RAL 7016)
- PPC Galvanised Steel Personnel Access (Escape) Doorset Colour Ref: Anthracite (RAL 7016)
- GRP Personnel Access Doorset Colour Ref: Anthracite (RAL 7016)
- F Sectional Insulated Shutter Level Access Security Door Colour Ref: Anthracite (RAL 7016)
- G Rapid Rise (PVC Curtain) Shutter Level Access Operational Door Colour Ref: TBC
- Roof Access/ Escape Hatches Colour Ref: White
- PPC Aluminium Wall Ventilation Louvres Colour Ref: To match wall cladding background
- Roof Ventilator Beehives Colour Ref: Goosewing Grey (RAL 7038)
- Building Signage Zone (support structure behind only)