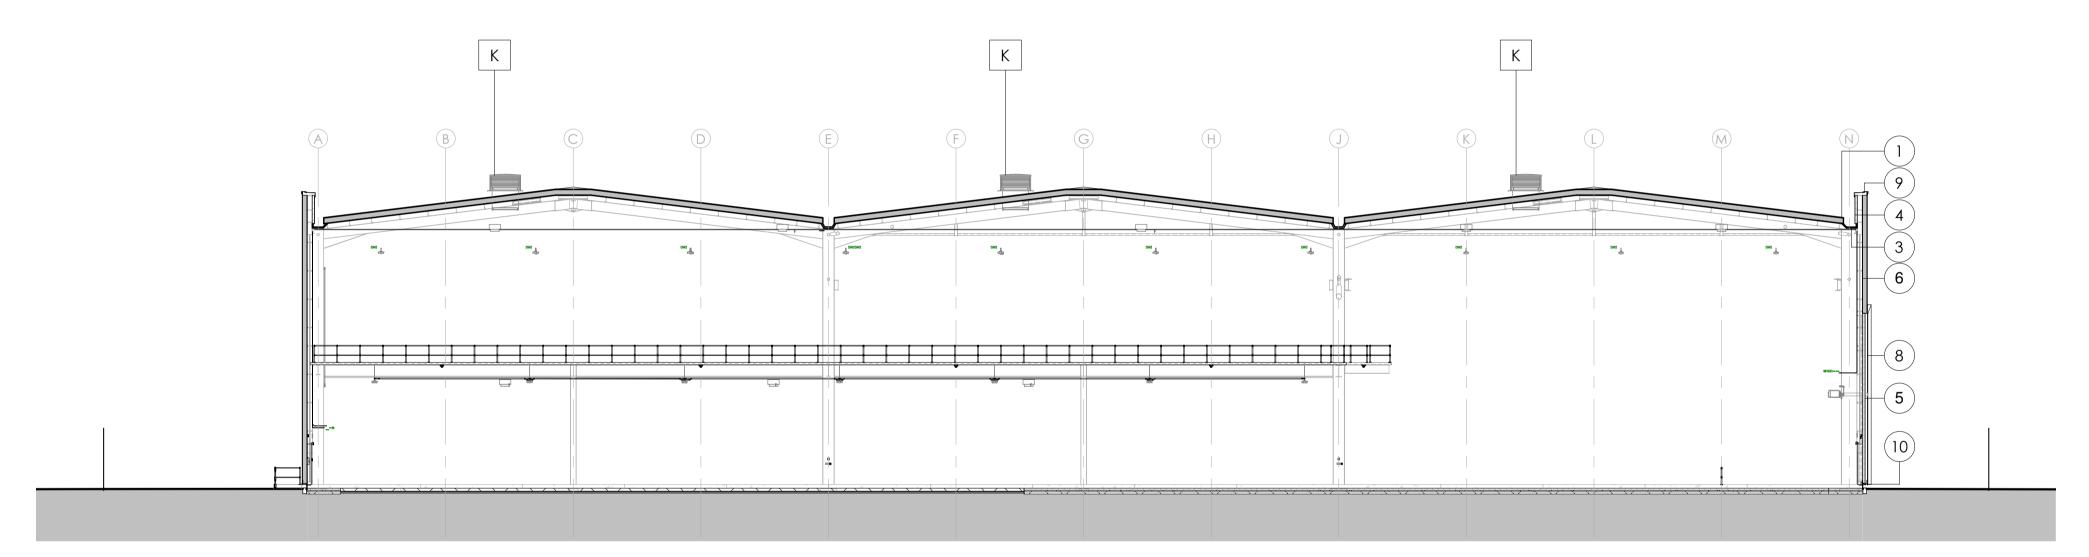

## Section 4

Scale @ 1:200

## **BUILDING FABRIC - MATERIALS SCHEDULE**

- Built-up metal 'Roof Cladding' over-purlin system Colour Ref: Goosewing Grey (RAL 7038)
- GRP Rooflights, proprietary non-fragile, in-plane & triple skinned Colour Ref: Translucent
- Roof Gutters, proprietary insulated & membrane lined Colour Ref: Mid Grey
- Composite metal 'Wall Cladding' system, Type B Inner Parapet Colour Ref: Goosewing Grey (RAL 7038)
- Composite metal 'Wall Cladding' system, Type A Office Elevations Colour Ref: Metallic Silver (RAL 9006)
- Built-up metal 'Wall Cladding' vertically laid system Colour Ref: Metallic Silver (RAL 9006)
- PPC Aluminium 'Cassette Panel' system to Feature Entrance Colour Ref: Anthracite (RAL 7016)
- PPC Aluminium 'Feature Extrusion' picture frame to Office Elevations Colour Ref: Metallic Silver (RAL 9006)
- PPC Aluminium 'Parapet Coping' flashing Colour Ref: Metallic Silver (RAL 9006)
- Wall Cladding 'Base Drip' flashing Colour Ref: Metallic Silver (RAL 9006)
- Galvanised Steel PFC to wall base perimeter (to Structural Engineer's details)

- PPC Aluminium Window system with solar control double glazed infill units
- & look-a-like spandrels Colour Ref: Anthracite (RAL 7016)
- PPC Aluminium Door system with solar control double glazed infill units Colour Ref: Anthracite (RAL 7016)
- PPC Aluminium Brise Soleil Louvre blades Colour Ref: Anthracite (RAL 7016)
- PPC Galvanised Steel Personnel Access (Escape) Doorset Colour Ref: Anthracite (RAL 7016)
- GRP Personnel Access Doorset Colour Ref: Anthracite (RAL 7016)
- F Sectional Insulated Shutter Level Access Security Door Colour Ref: Anthracite (RAL 7016)
- G Rapid Rise (PVC Curtain) Shutter Level Access Operational Door Colour Ref: TBC
- Roof Access/ Escape Hatches Colour Ref: White
- PPC Aluminium Wall Ventilation Louvres Colour Ref: To match wall cladding background
- Roof Ventilator Beehives Colour Ref: Goosewing Grey (RAL 7038)
- Building Signage Zone (support structure behind only)