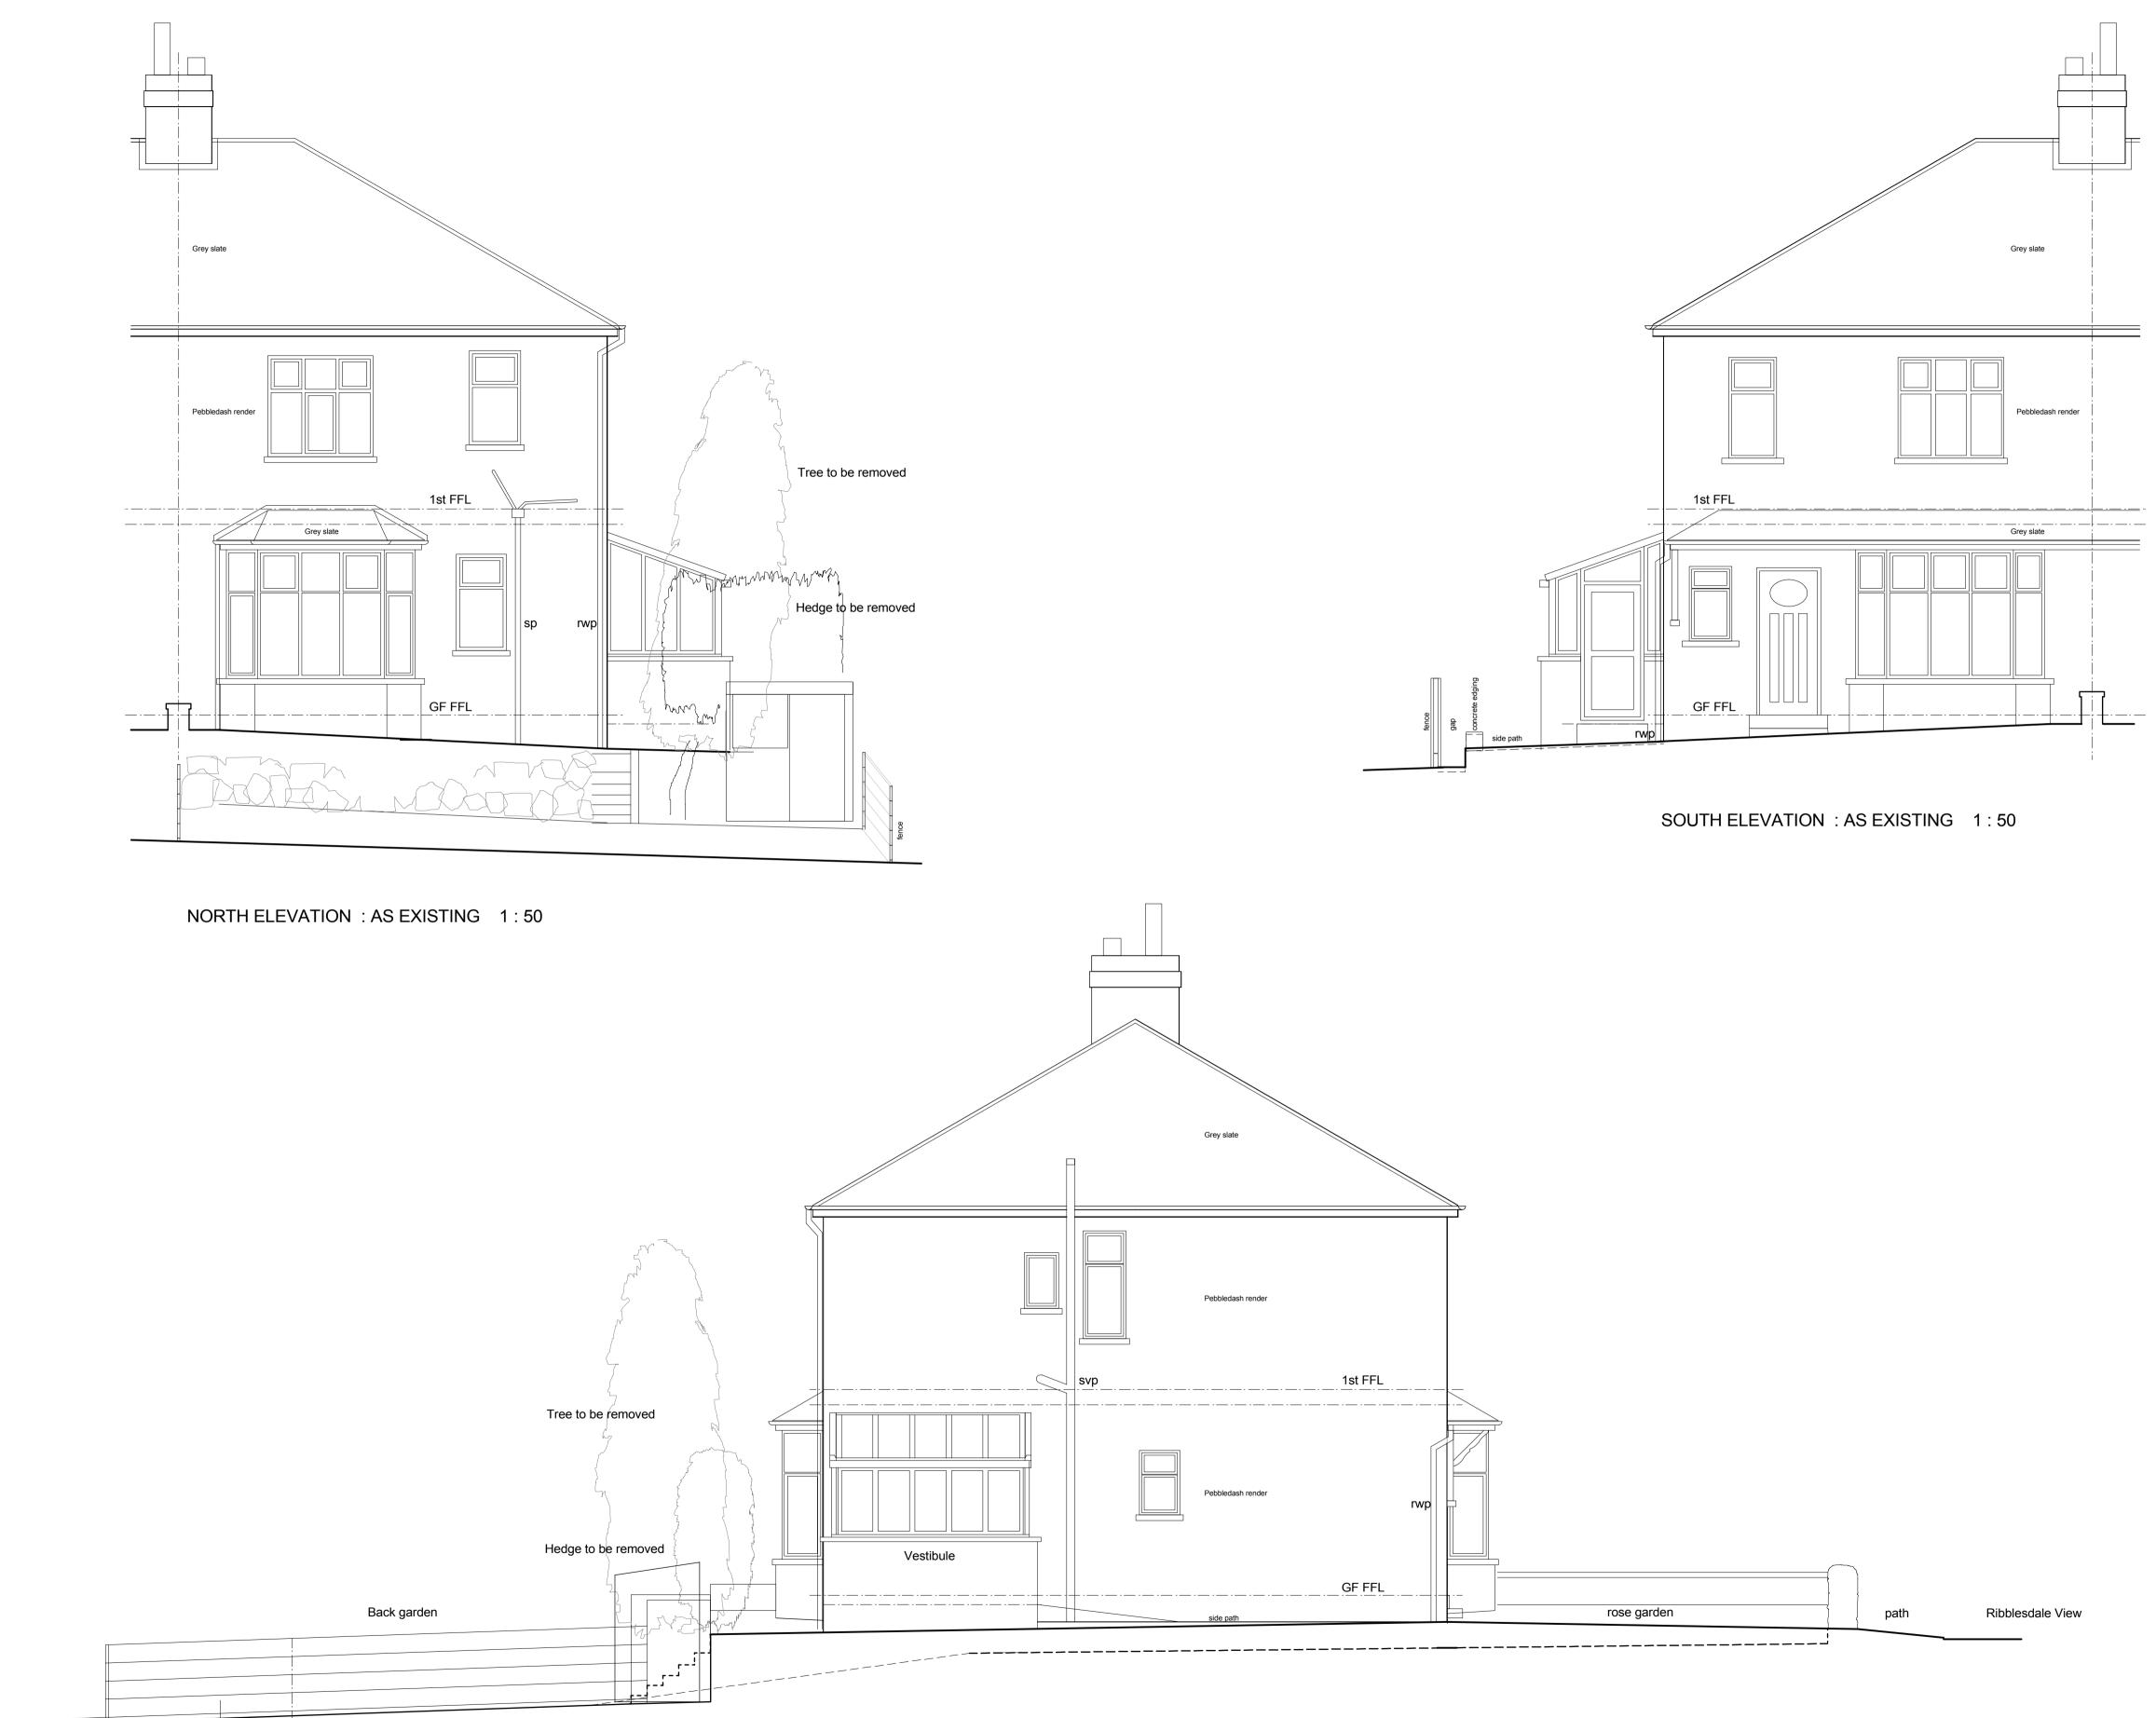

WEST ELEVATION : AS EXISTING 1:50

0 1 2 3 4 5m

| Copy right reserved . Do not scale off drawings . Report all discrepancies to architect |                       |                 |                                                                                                    |
|-----------------------------------------------------------------------------------------|-----------------------|-----------------|----------------------------------------------------------------------------------------------------|
| Client Mr and Mrs Martin                                                                |                       |                 | Stephen Paul Clinch BSc Dip Arch (Oxford)<br>AABC Architect                                        |
| Project<br>Proposed Extension to :                                                      |                       |                 |                                                                                                    |
| 17 Ribblesdale View, Chatburn<br>Lancashire BB17 4BB                                    |                       |                 |                                                                                                    |
| Drawing<br>AS EXISTING:<br>Elevations                                                   |                       |                 | _                                                                                                  |
| Drawing Number 235 / SV 02                                                              |                       | SV 02           | -<br>Stockbridge House, Victoria Road, Padiham, Lancashire                                         |
| Scale<br>1: 50 at A1                                                                    | Date<br>February 2019 | Drawn By<br>SPC | Telephone / fax 01282 770604 Mobile 07814 405283   e-mail :   spclinch.greendesigns@btinternet.com |