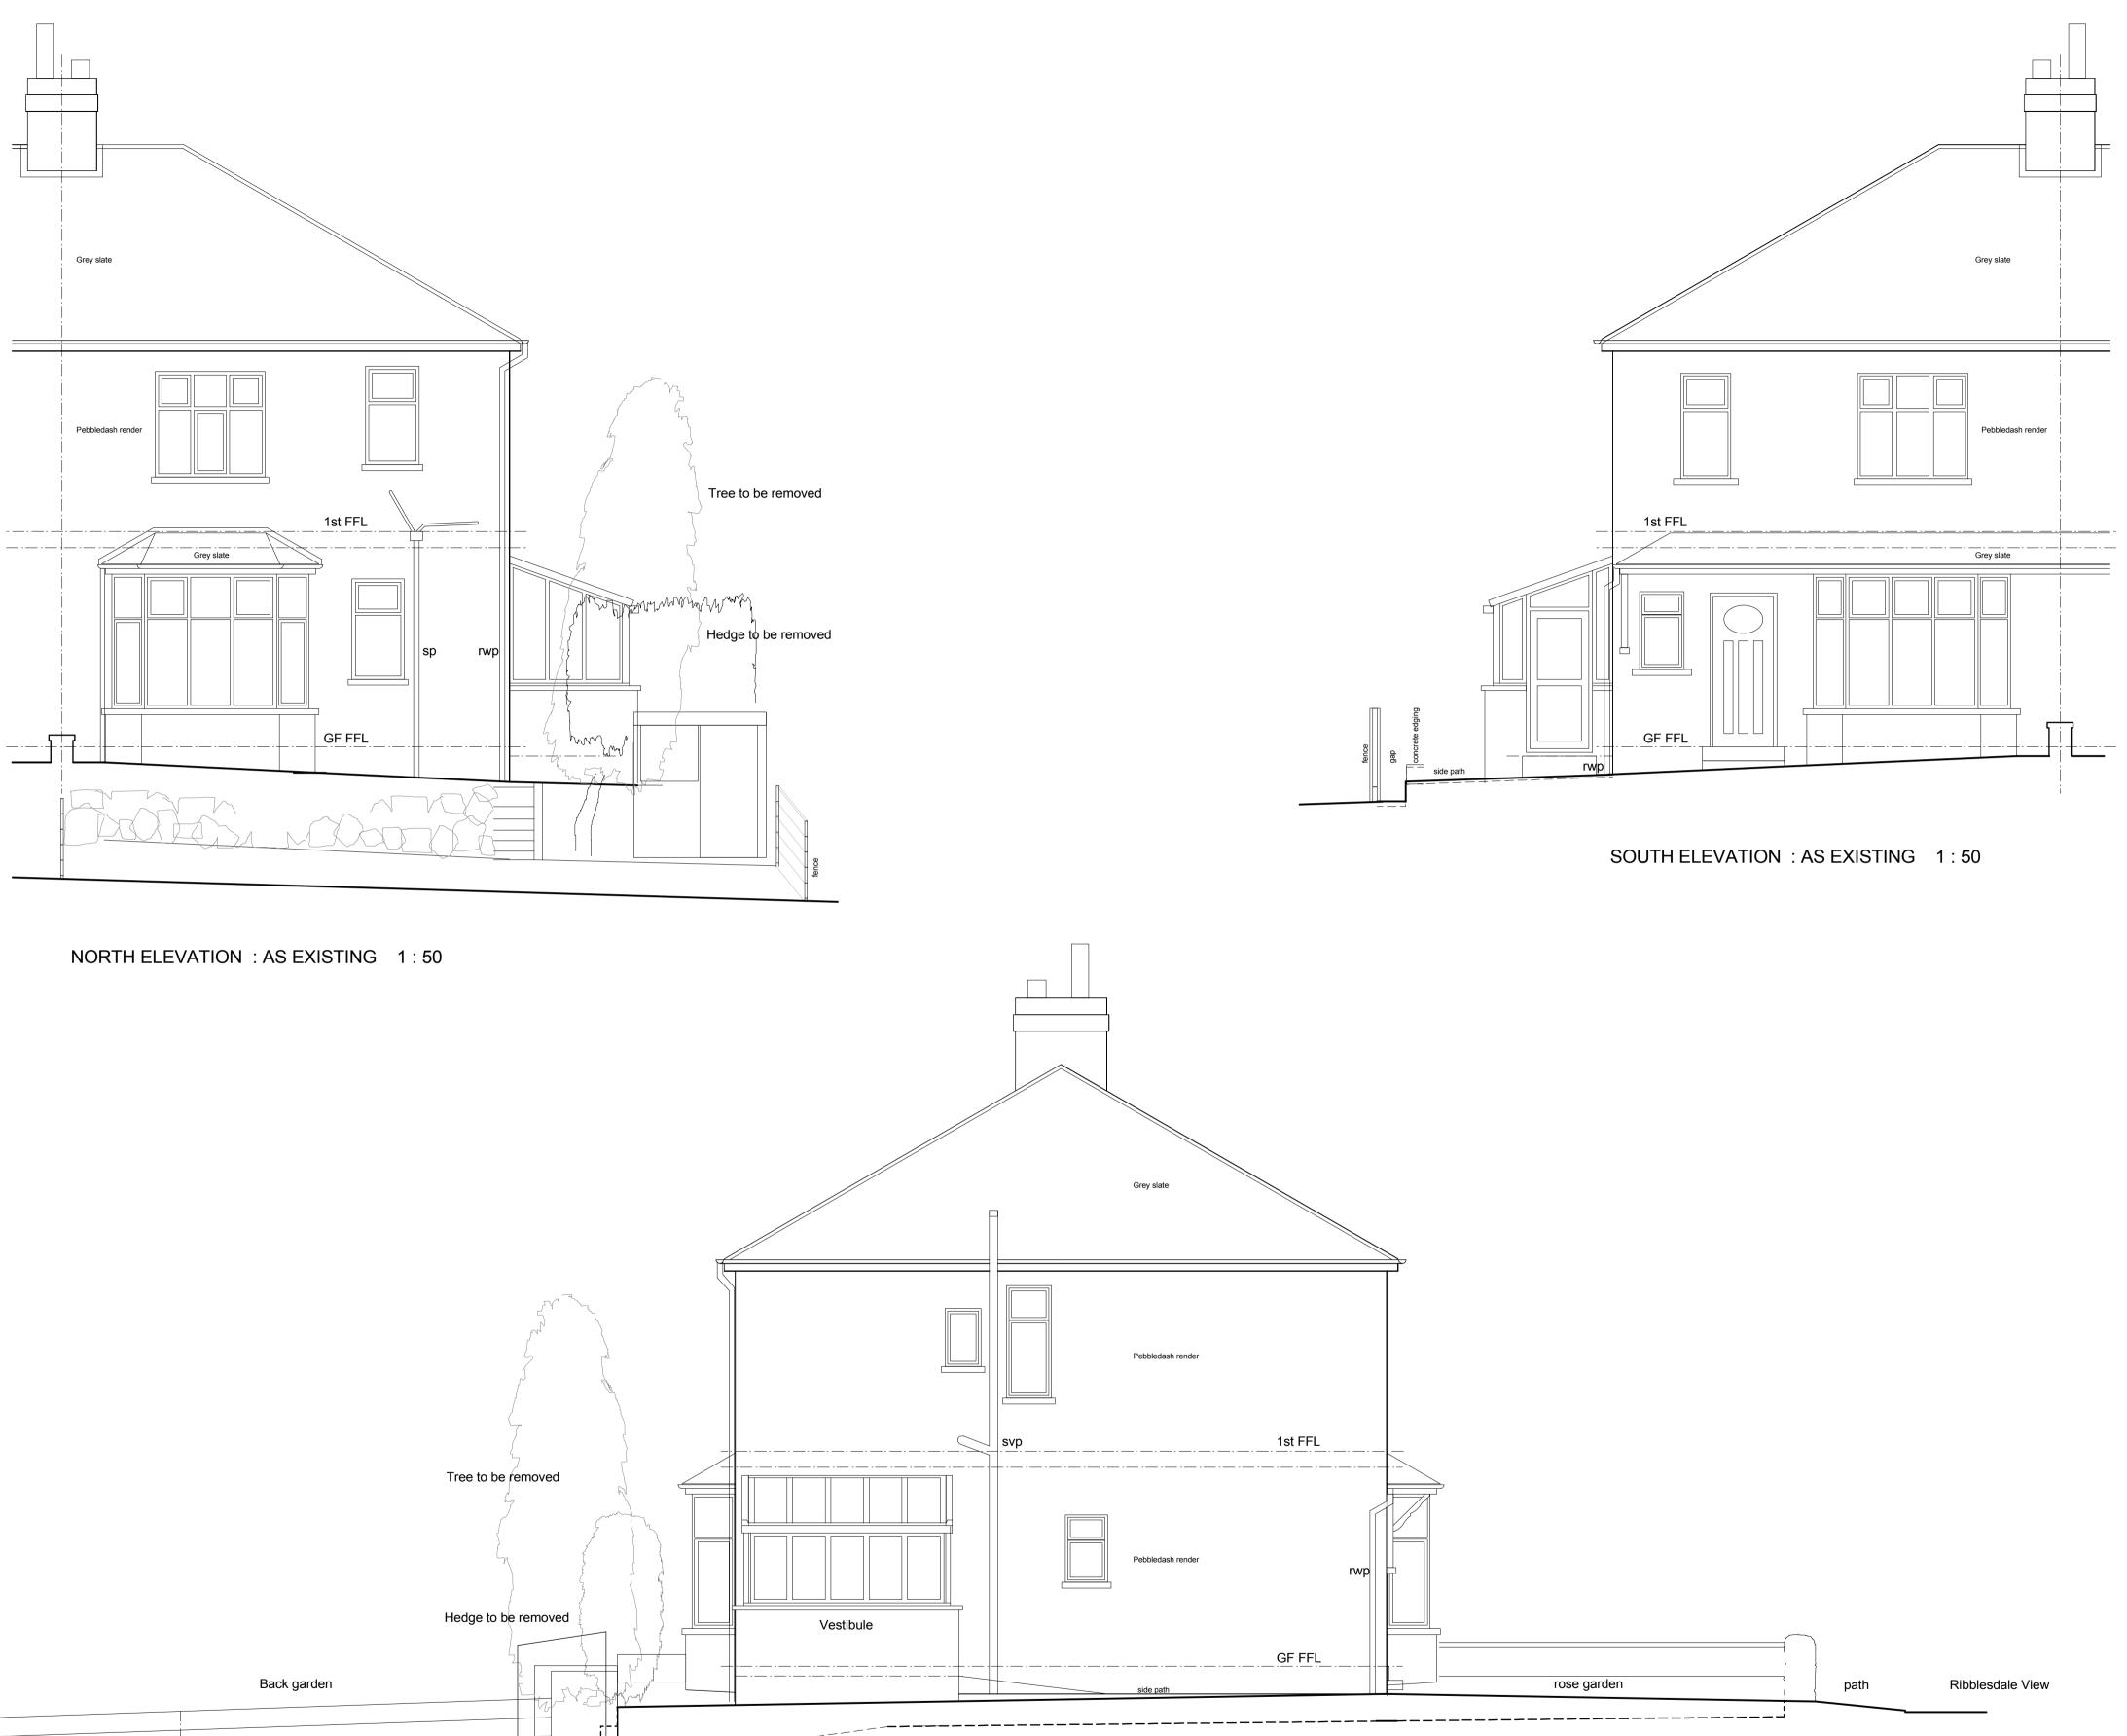

WEST ELEVATION : AS EXISTING 1:50

0 1 2 3 4 5m

| Copy right reserved . Do not scale off drawings . Report all discrepancies to architect |                       |                 |                                                                                                    |
|-----------------------------------------------------------------------------------------|-----------------------|-----------------|----------------------------------------------------------------------------------------------------|
| Client Mr and Mrs Martin                                                                |                       |                 | Stephen Paul Clinch BSc Dip Arch (Oxford)<br>AABC Architect                                        |
| Project<br>Proposed Extension to :                                                      |                       |                 |                                                                                                    |
| 17 Ribblesdale View, Chatburn<br>Lancashire BB17 4BB                                    |                       |                 |                                                                                                    |
| Drawing<br>AS EXISTING:<br>Elevations                                                   |                       |                 | _                                                                                                  |
| Drawing Number 235 / SV 02                                                              |                       | SV 02           | -<br>Stockbridge House, Victoria Road, Padiham, Lancashire                                         |
| Scale<br>1: 50 at A1                                                                    | Date<br>February 2019 | Drawn By<br>SPC | Telephone / fax 01282 770604 Mobile 07814 405283   e-mail :   spclinch.greendesigns@btinternet.com |