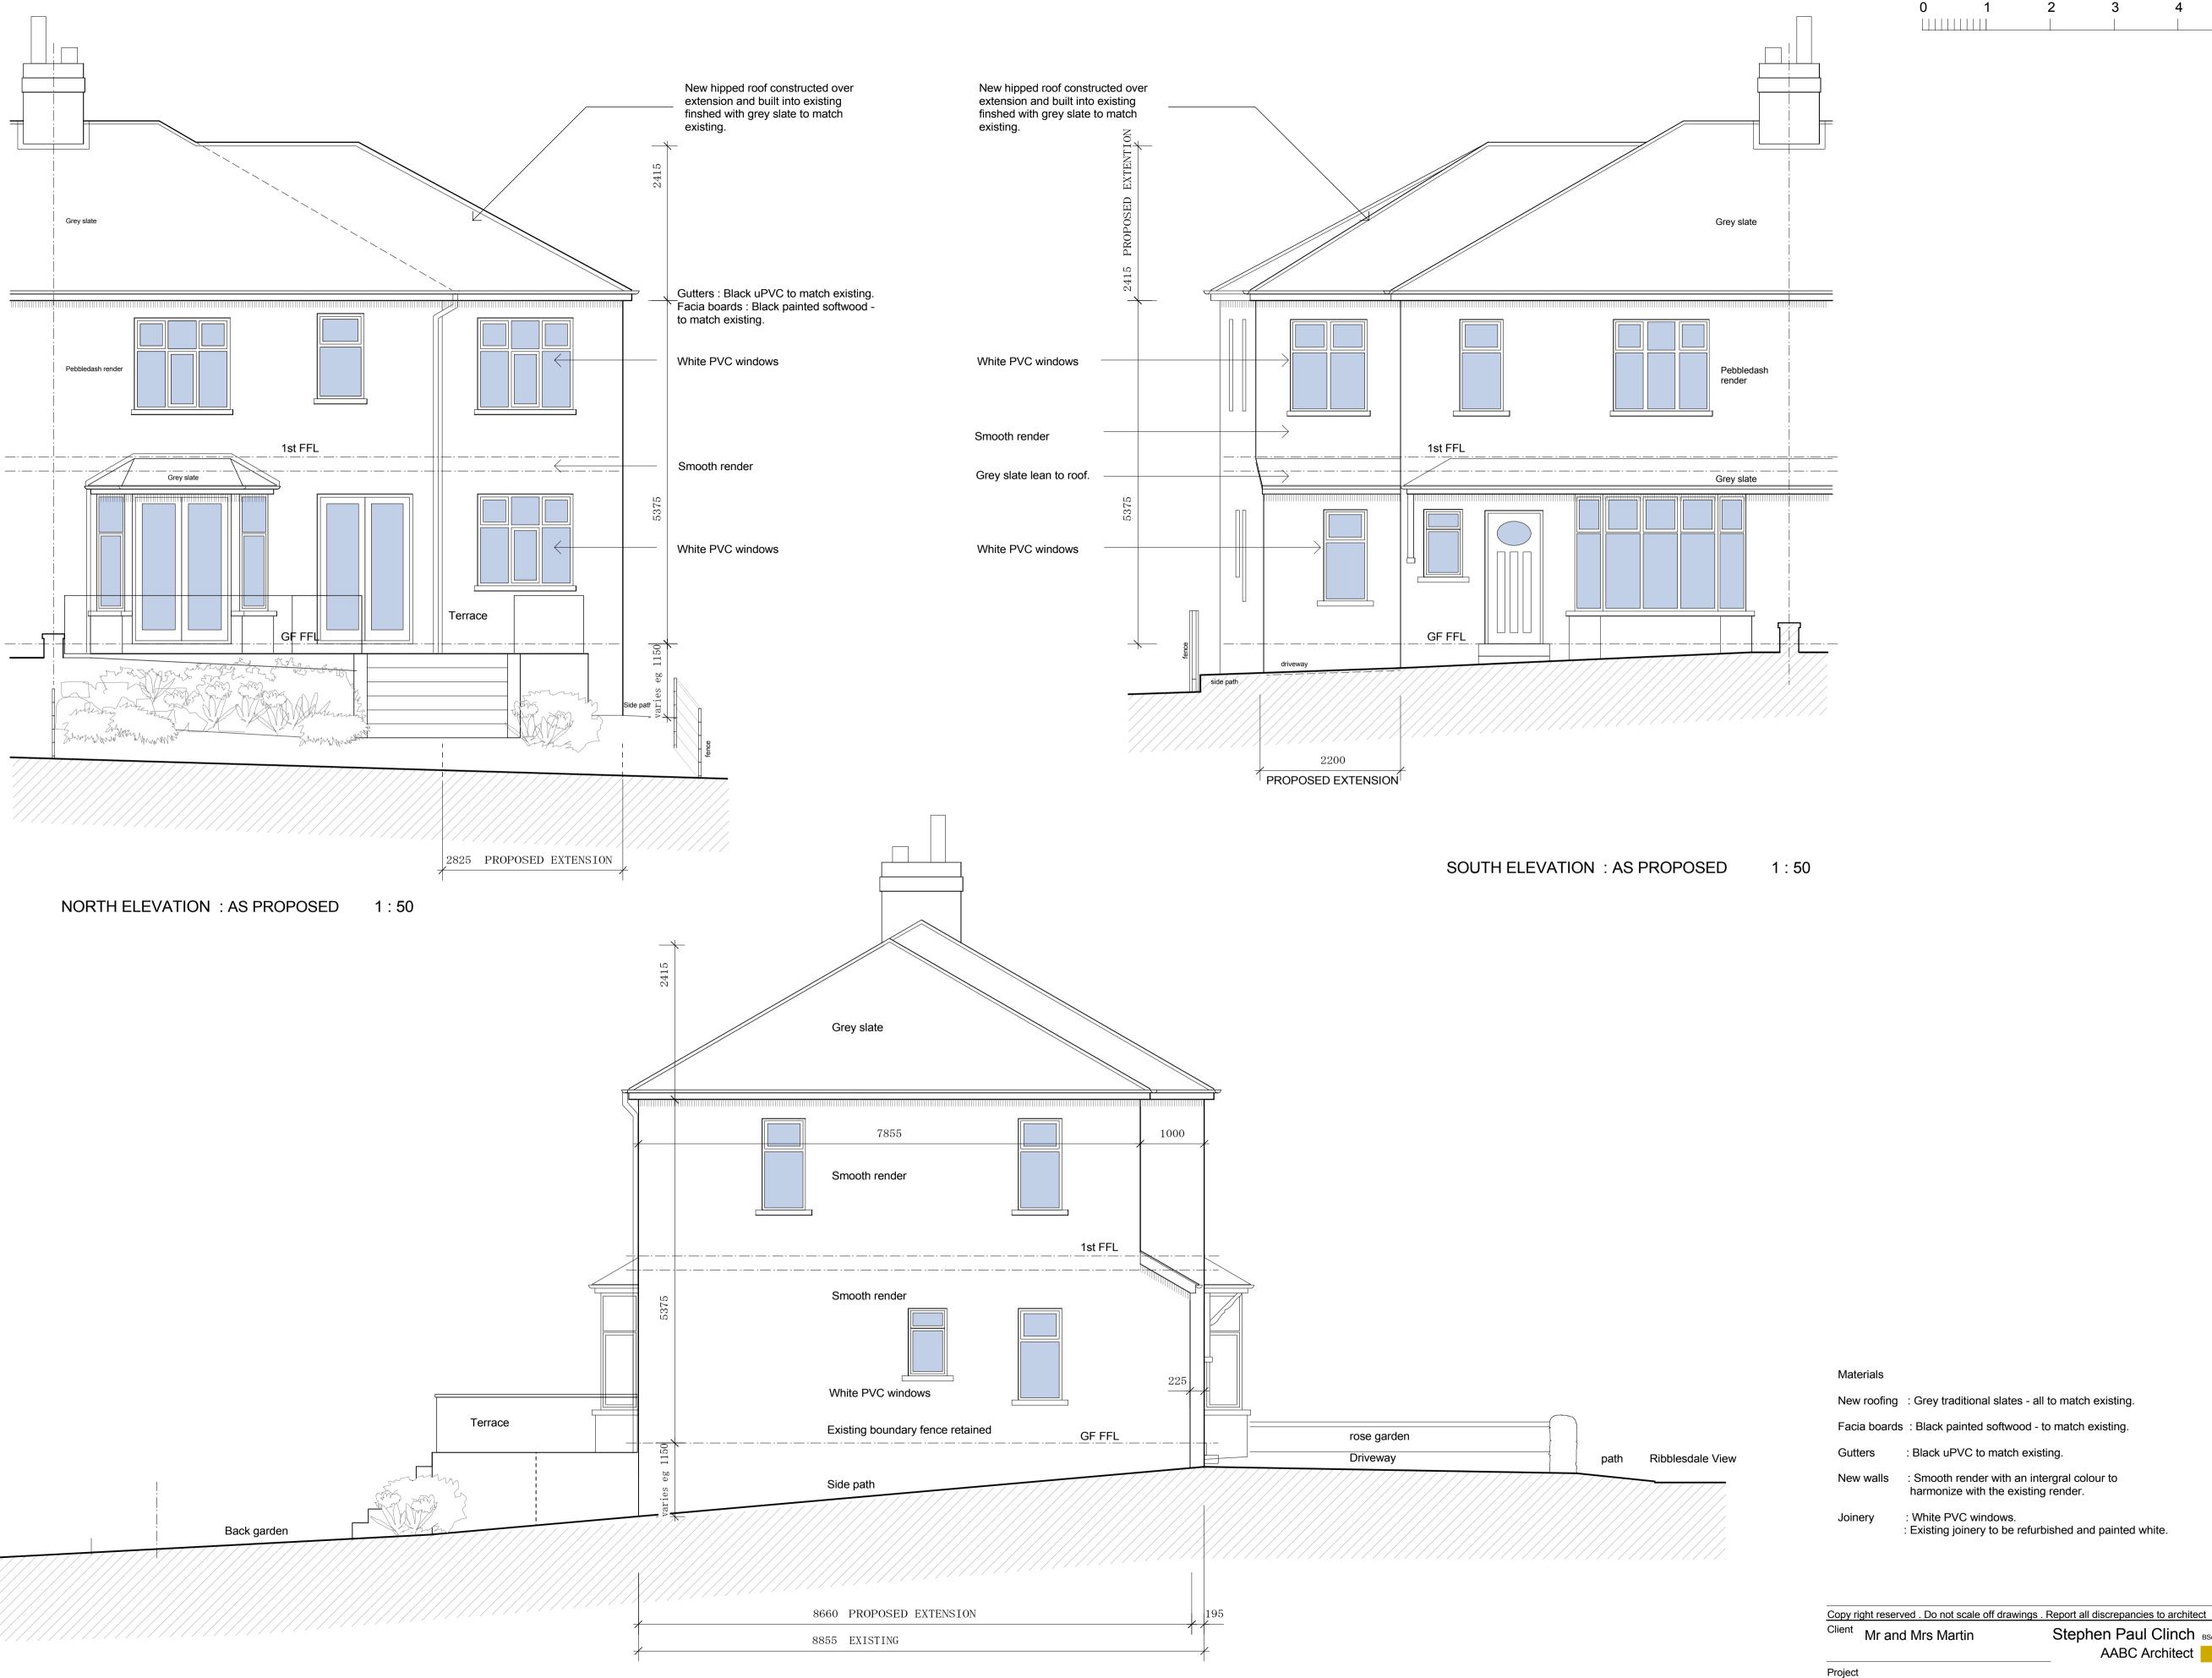

| New roofing  | : Grey traditional slates - all to match existing.                              |
|--------------|---------------------------------------------------------------------------------|
| Facia boards | : Black painted softwood - to match existing.                                   |
| Gutters      | : Black uPVC to match existing.                                                 |
| New walls    | : Smooth render with an intergral colour to harmonize with the existing render. |
| Joinery      | : White PVC windows.<br>: Existing joinery to be refurbished and painted white. |

0 1 2 3 4 5m

Client Mr and Mrs Martin Stephen Paul Clinch BSc Dip Arch (Oxford) AABC Architect Project Proposed Extension to : 17 Ribblesdale View, Chatburn Lancashire BB17 4BB Drawing PLANNING DRAWING: North, South and West Elevations Drawing Number 235 / PL21 Stockbridge House, Victoria Road, Padiham, Lancashire Telephone / fax 01282 770604 Mobile 07814 405283 e-mail : spclinch.greendesigns@btinternet.com Scale Date Drawn By 1: 50 at A1 February 2019 SPC