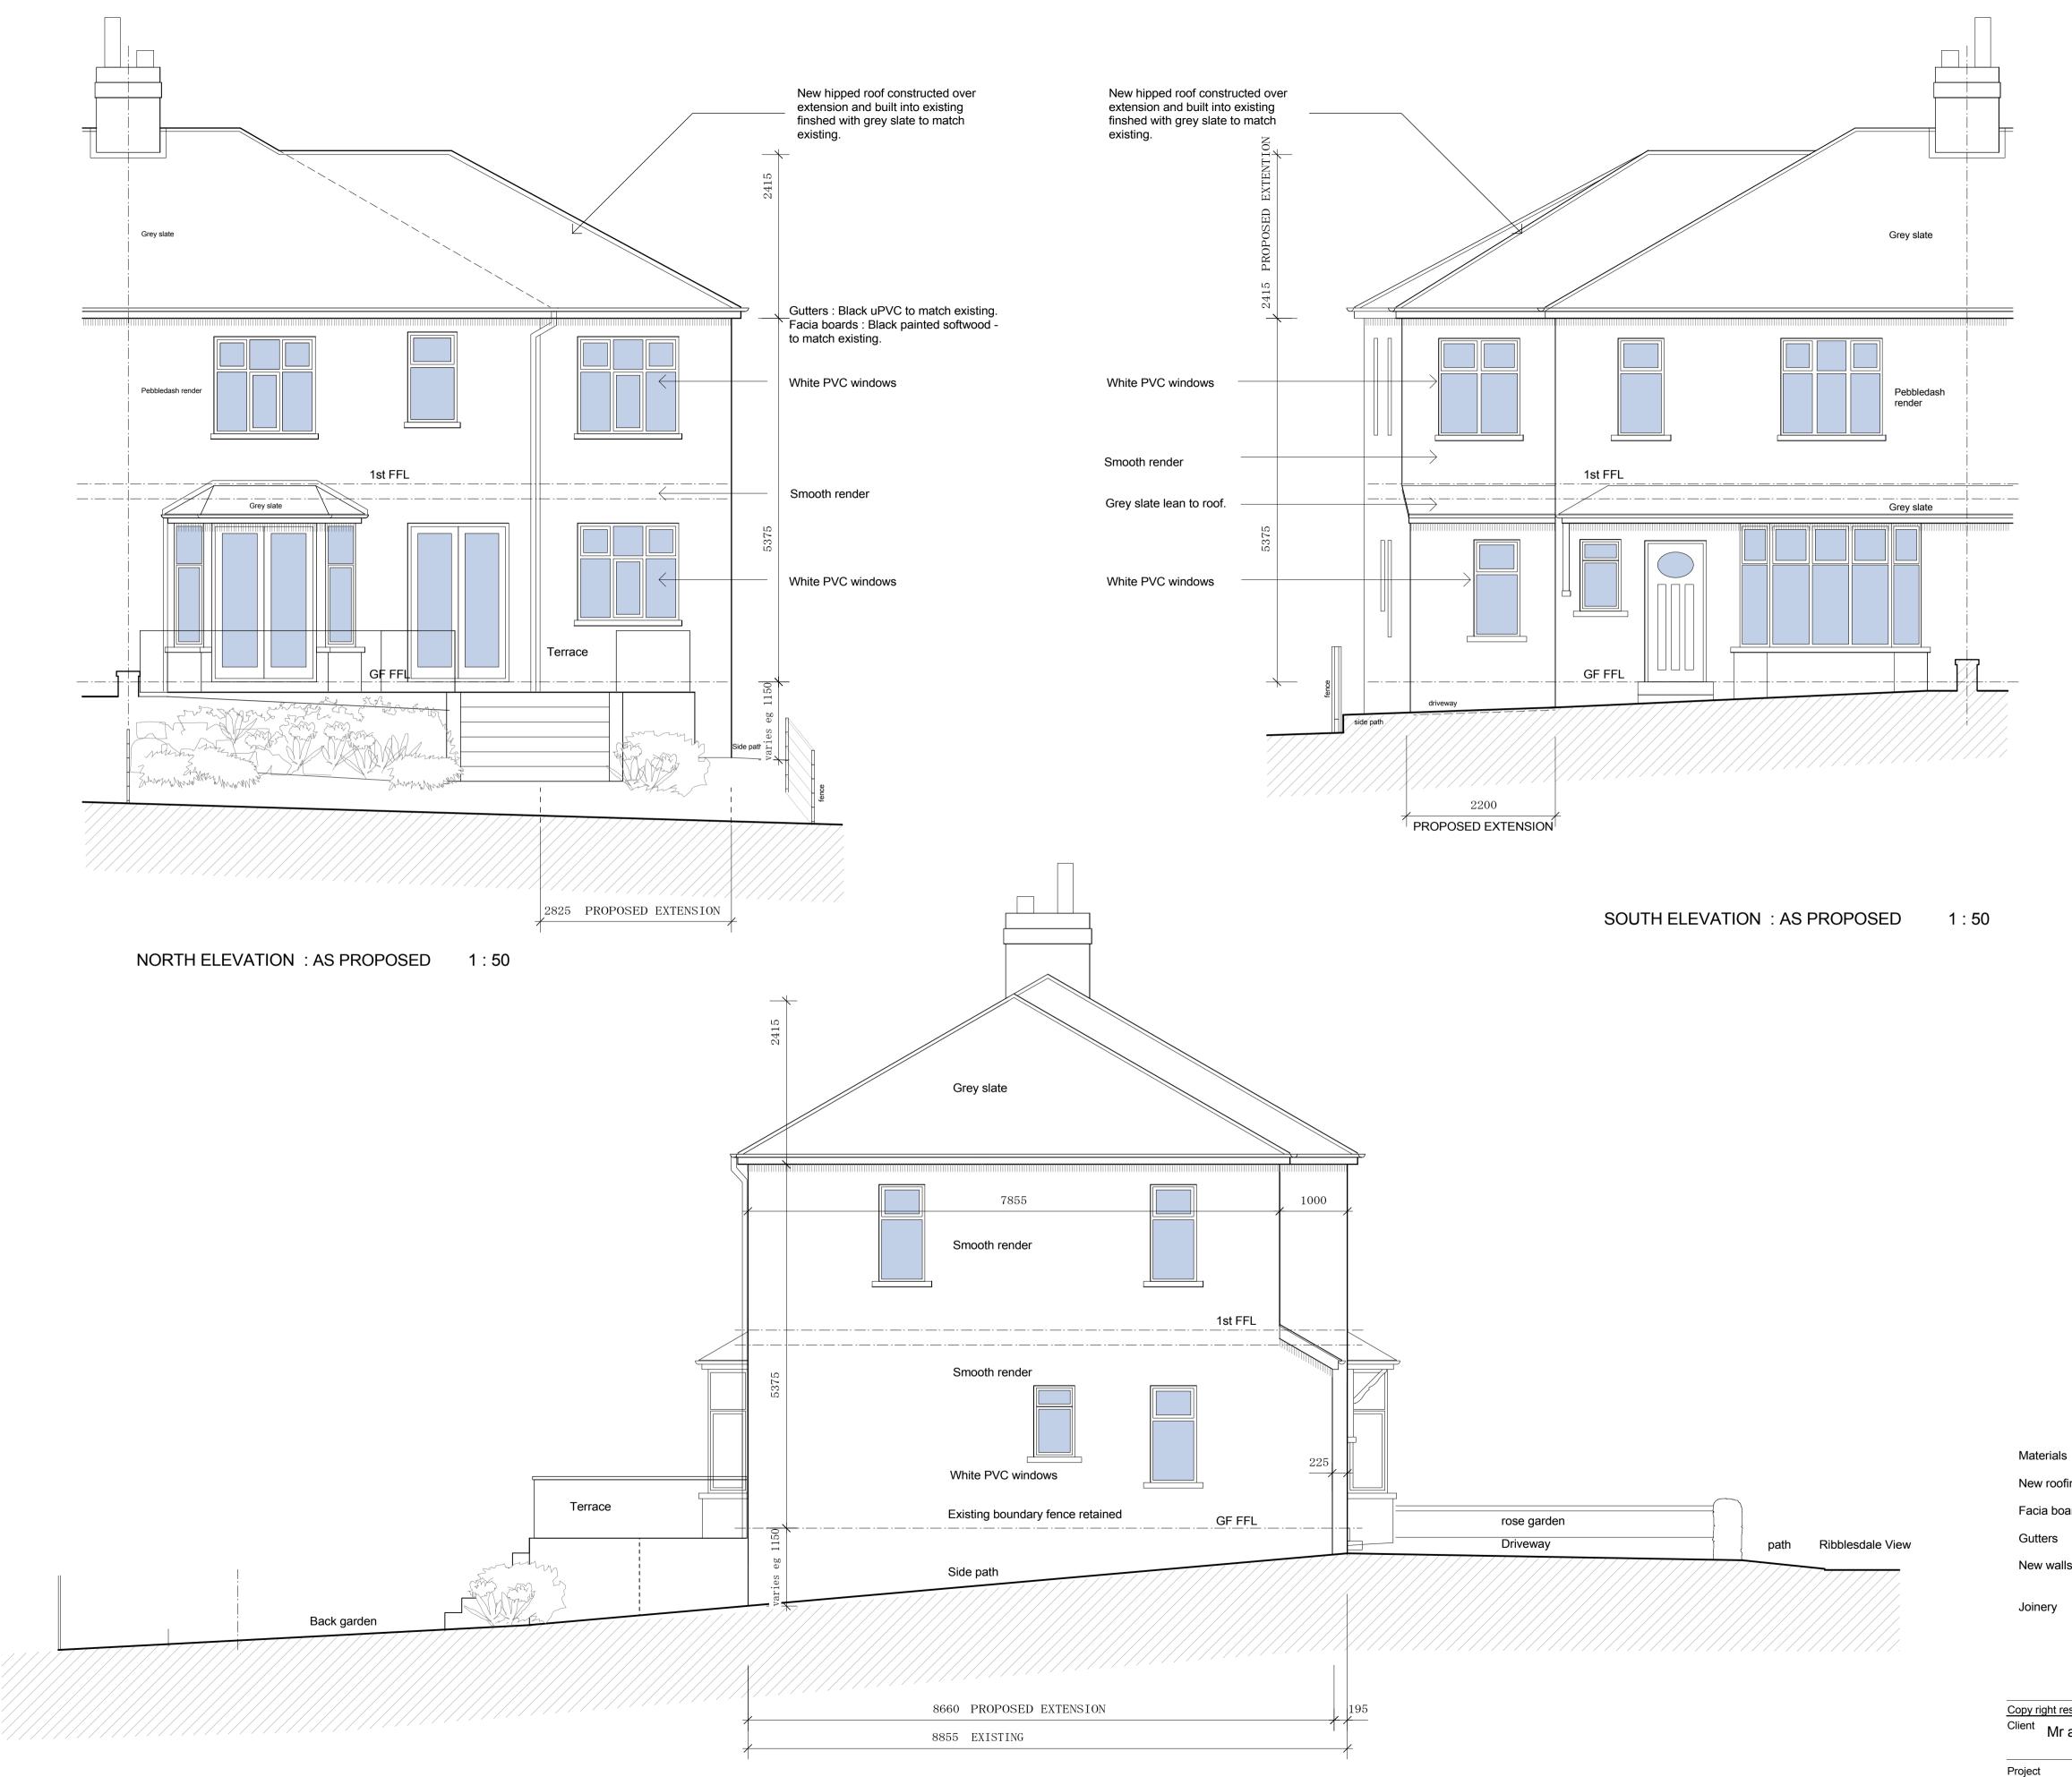

| New roofing  | : Grey traditional slates - all to match existing.                              |
|--------------|---------------------------------------------------------------------------------|
| Facia boards | : Black painted softwood - to match existing.                                   |
| Gutters      | : Black uPVC to match existing.                                                 |
| New walls    | : Smooth render with an intergral colour to harmonize with the existing render. |
| Joinery      | : White PVC windows.<br>: Existing joinery to be refurbished and painted white. |

0 1 2 3 4 5m

Client Mr and Mrs Martin Stephen Paul Clinch BSc Dip Arch (Oxford) AABC Architect Project Proposed Extension to : 17 Ribblesdale View, Chatburn Lancashire BB17 4BB Drawing PLANNING DRAWING: North, South and West Elevations Drawing Number 235 / PL21 Stockbridge House, Victoria Road, Padiham, Lancashire Telephone / fax 01282 770604 Mobile 07814 405283 e-mail : spclinch.greendesigns@btinternet.com Scale Date Drawn By 1: 50 at A1 February 2019 SPC