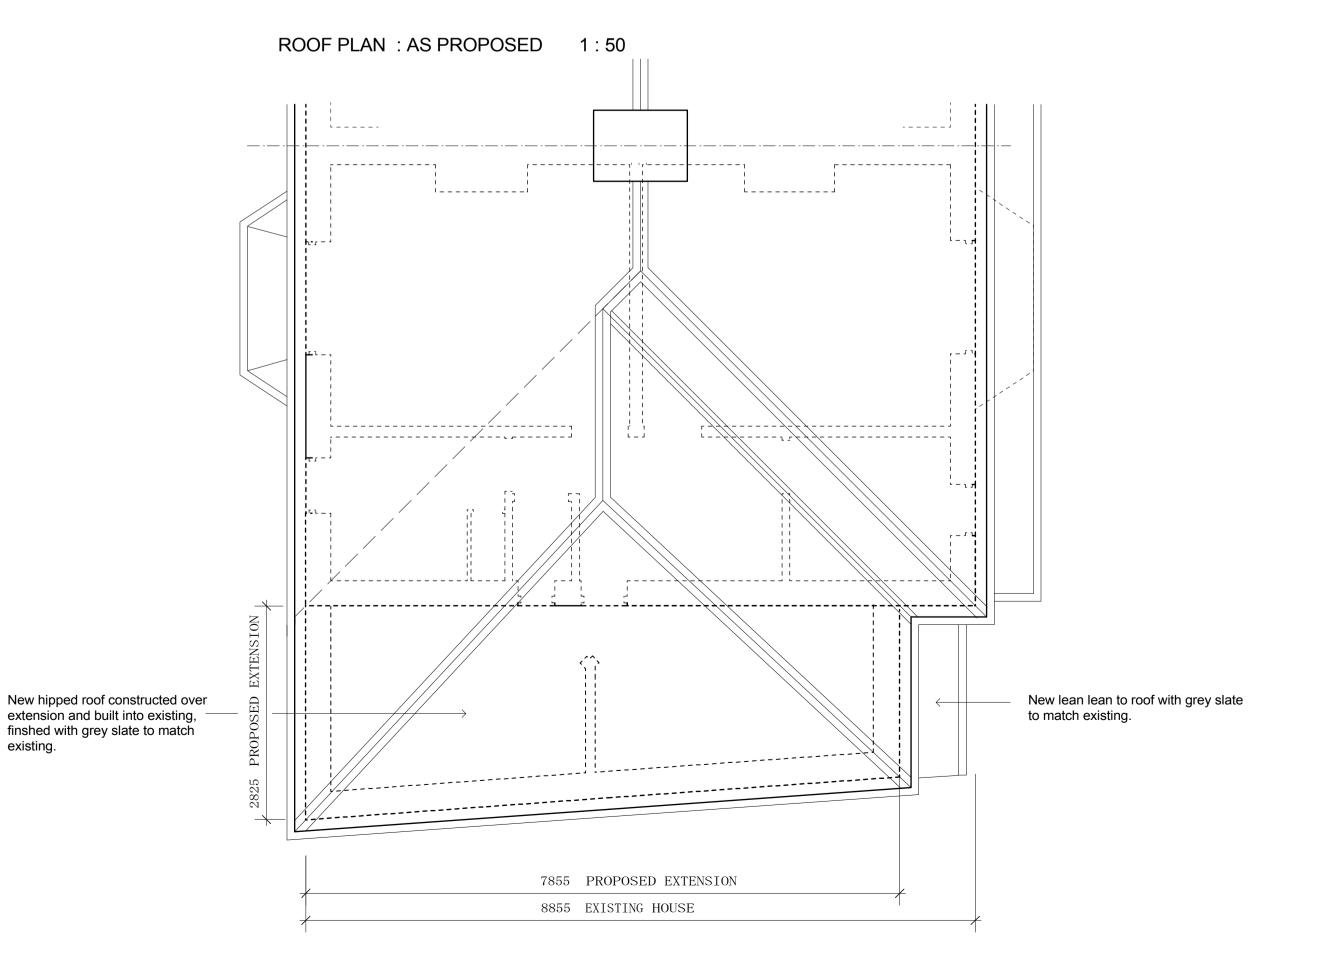

existing.

## GROUND FLOOR PLAN: AS PROPOSED 1:50





## FIRST FLOOR PLAN: AS PROPOSED 1:50



Copy right reserved . Do not scale off drawings . Report all discrepancies to architect Client Mr and Mrs Martin Stephen Paul Clinch BSc Dip Arch (Oxford) AABC Architect Proposed Extension to: 17 Ribblesdale View, Chatburn Lancashire BB17 4BB PLANNING DRAWING: Ground, First Floor and Roof Plans Drawing Number 235 / PL20 Stockbridge House, Victoria Road, Padiham, Lancashire Telephone / fax 01282 770604 Mobile 07814 405283 e-mail : spclinch.greendesigns@btinternet.com Scale Date Drawn By
1: 50 at A1 February 2019 SPC

Ribblesdale View