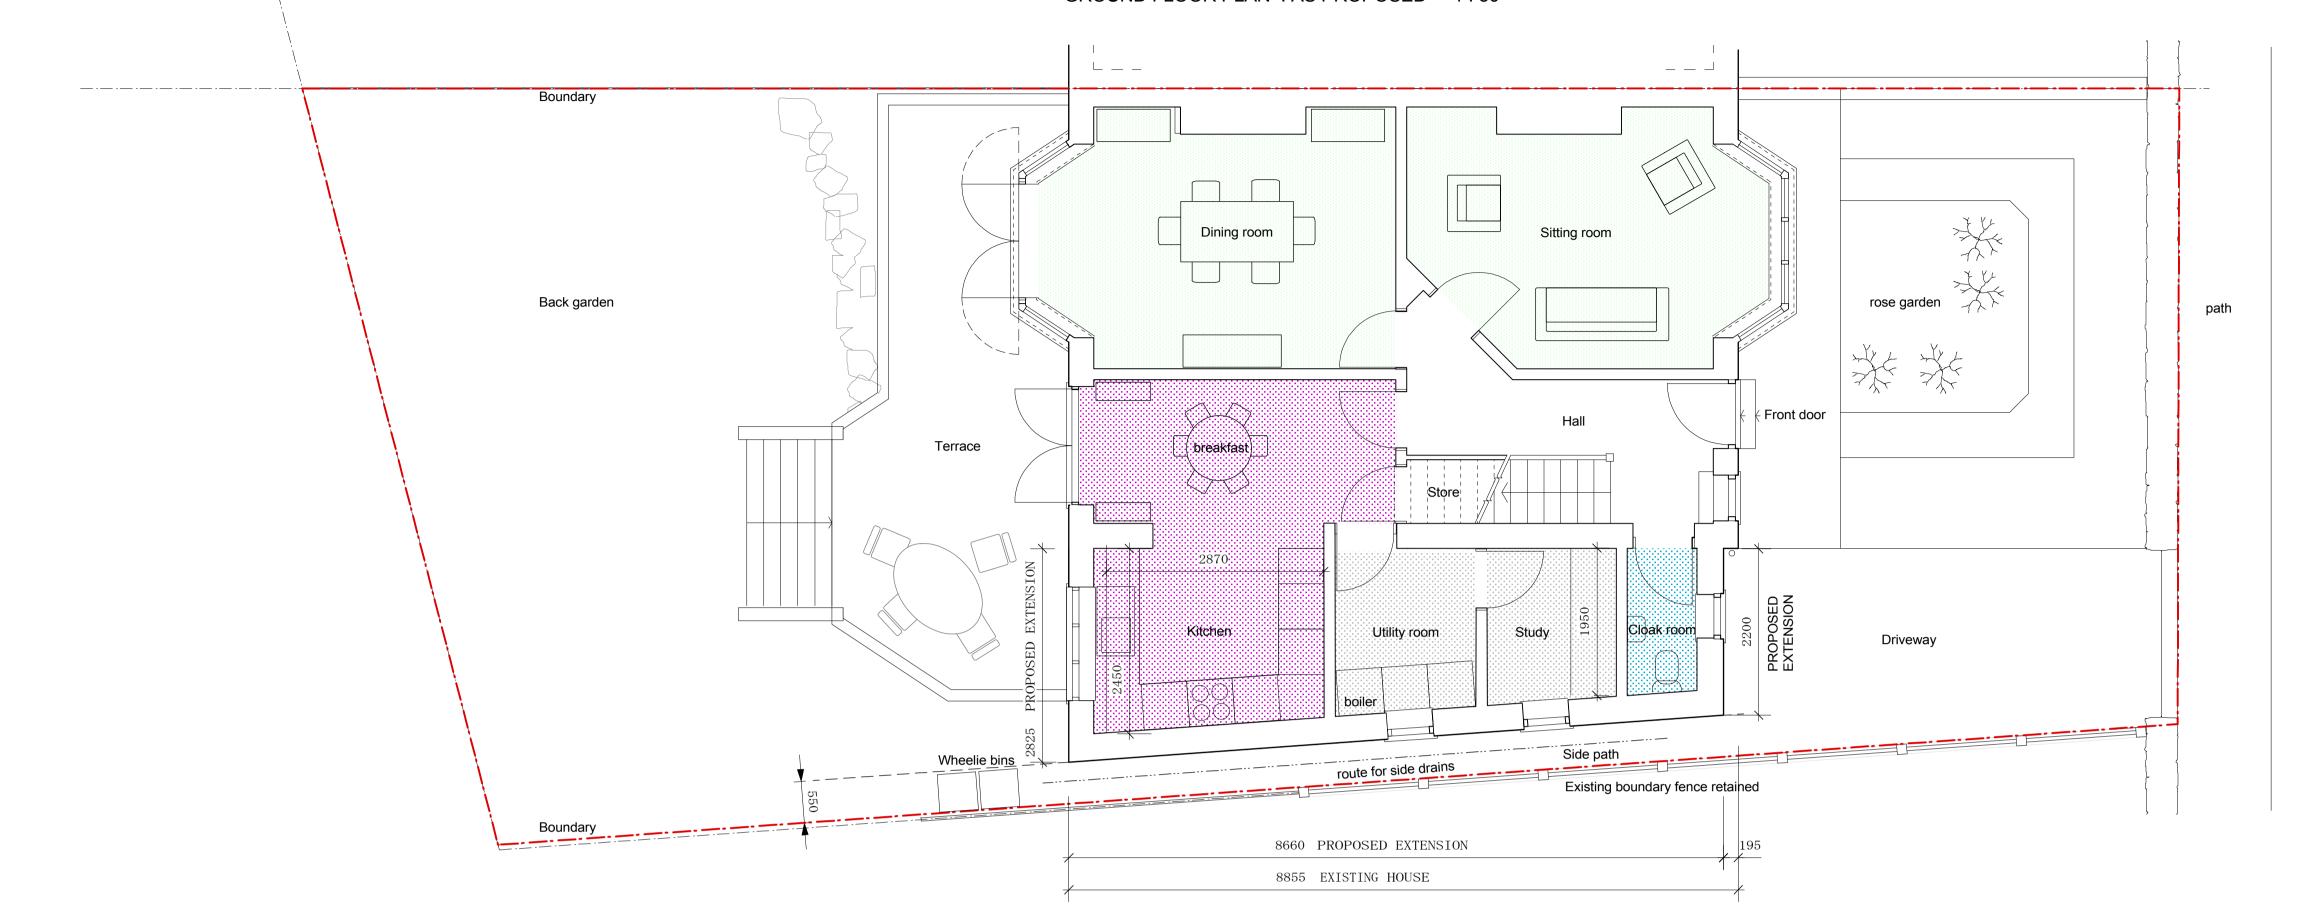

existing.

## GROUND FLOOR PLAN: AS PROPOSED 1:50





## FIRST FLOOR PLAN: AS PROPOSED 1:50



Copy right reserved . Do not scale off drawings . Report all discrepancies to architect Client Mr and Mrs Martin Stephen Paul Clinch BSc Dip Arch (Oxford) AABC Architect Proposed Extension to: 17 Ribblesdale View, Chatburn Lancashire BB17 4BB PLANNING DRAWING: Ground, First Floor and Roof Plans Drawing Number 235 / PL20 Stockbridge House, Victoria Road, Padiham, Lancashire Telephone / fax 01282 770604 Mobile 07814 405283 e-mail : spclinch.greendesigns@btinternet.com Scale Date Drawn By
1: 50 at A1 February 2019 SPC

Ribblesdale View