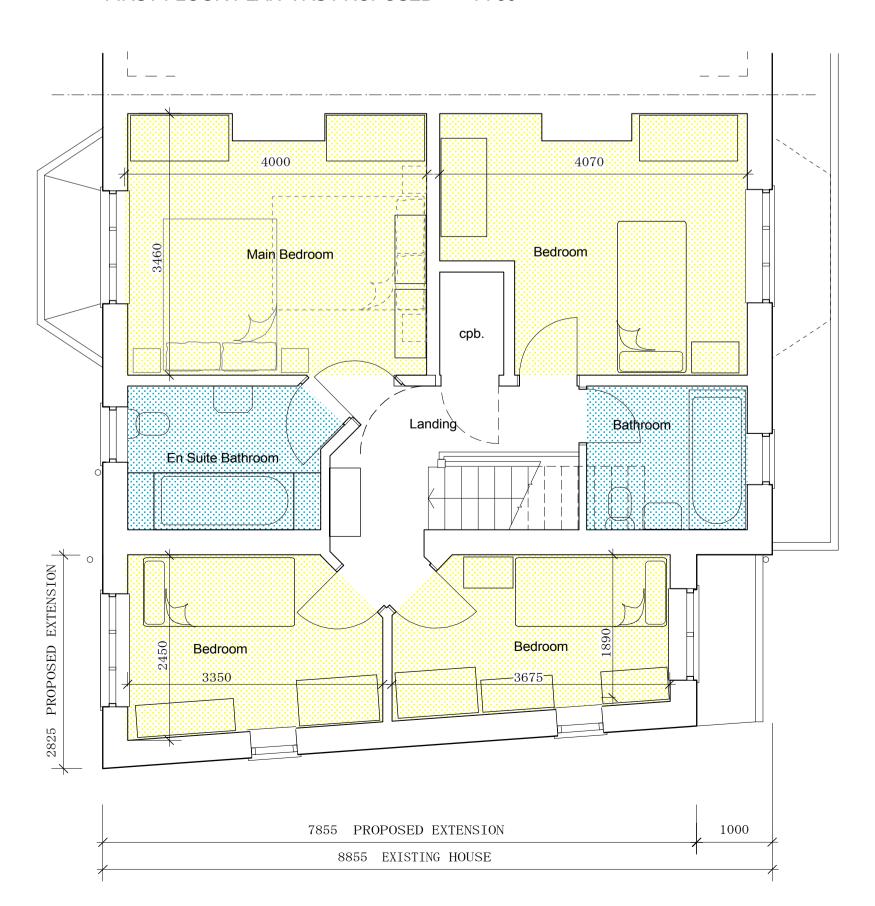

## FIRST FLOOR PLAN: AS PROPOSED 1:50

Copy right reserved . Do not scale off drawings . Report all discrepancies to architect Client Mr and Mrs Martin Stephen Paul Clinch BSc Dip Arch (Oxford) AABC Architect Proposed Extension to: 17 Ribblesdale View, Chatburn Lancashire BB17 4BB PLANNING DRAWING: Ground, First Floor and Roof Plans Drawing Number 235 / PL20 Stockbridge House, Victoria Road, Padiham, Lancashire Telephone / fax 01282 770604 Mobile 07814 405283 e-mail : spclinch.greendesigns@btinternet.com Scale Date Drawn By
1: 50 at A1 February 2019 SPC