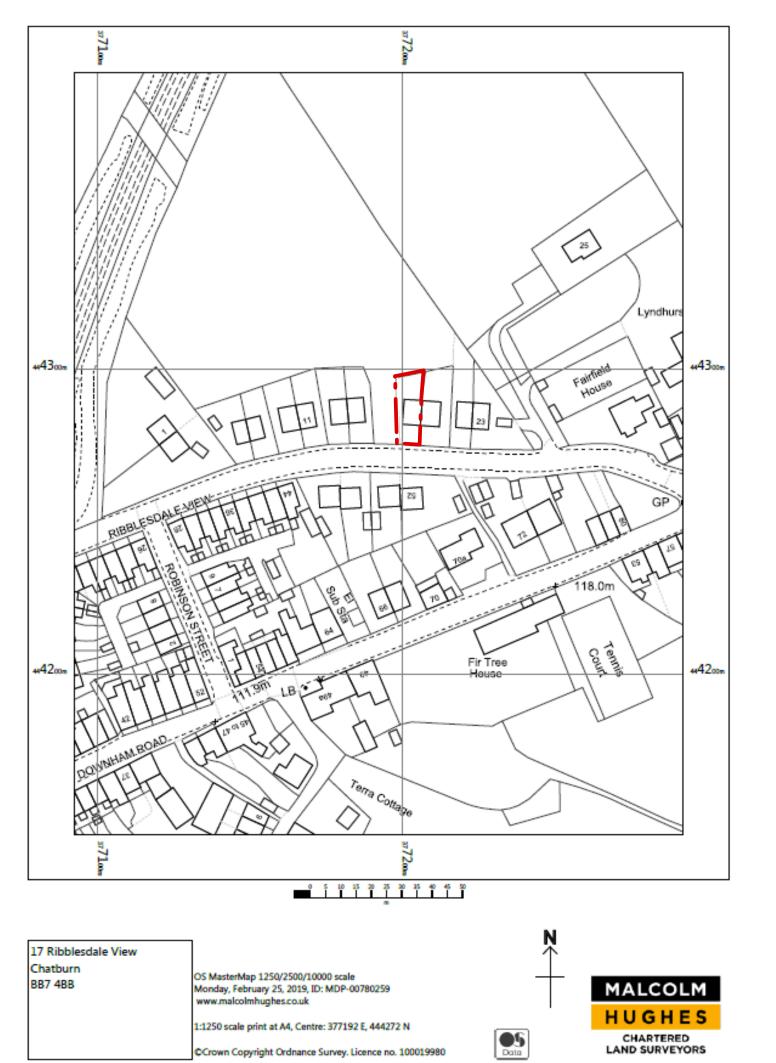

## SITE LOCATION PLAN 1: 1250

| Project<br>Proposed Extensic                    | n to :                              |                    |                                                                                                   |
|-------------------------------------------------|-------------------------------------|--------------------|---------------------------------------------------------------------------------------------------|
| 17 Ribblesdale \<br>Lancashire BB17             | ,                                   | ١                  |                                                                                                   |
| Drawing<br>PLANNING DRAW<br>Site location and b |                                     | ;                  |                                                                                                   |
| Drawing Number                                  | 235 / PL2                           | 22                 | Stockbridge House, Victoria Road, Padiham, Lancashire                                             |
| Scale<br>1: 1250 + 1:200 at                     | Date<br>A3 February 20 <sup>2</sup> | Drawn By<br>19 SPC | Telephone / fax 01282 770604 Mobile 07814 405283<br>e-mail : spclinch.greendesigns@btinternet.com |
|                                                 |                                     |                    | 26th February 2019                                                                                |