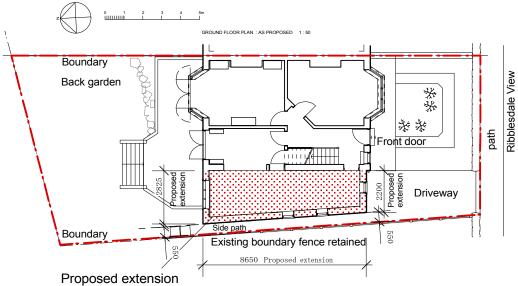

## BLOCK LAYOUT PLAN 1:200

| Copy ri | ght res | serve | d.I | Do no | t so |
|---------|---------|-------|-----|-------|------|
| Client  |         | _     |     |       |      |

scale off drawings . Report all discrepancies to architect Stephen Paul Clinch BSc Dip Arch (Oxford) Mr and Mrs Martin AABC Architect

| Project<br>Proposed Extensic                    | n to :                              |                    |                                                                                                   |
|-------------------------------------------------|-------------------------------------|--------------------|---------------------------------------------------------------------------------------------------|
| 17 Ribblesdale \<br>Lancashire BB17             | ,                                   | ١                  |                                                                                                   |
| Drawing<br>PLANNING DRAW<br>Site location and b |                                     | ;                  |                                                                                                   |
| Drawing Number                                  | 235 / PL2                           | 22                 | Stockbridge House, Victoria Road, Padiham, Lancashire                                             |
| Scale<br>1: 1250 + 1:200 at                     | Date<br>A3 February 20 <sup>2</sup> | Drawn By<br>19 SPC | Telephone / fax 01282 770604 Mobile 07814 405283<br>e-mail : spclinch.greendesigns@btinternet.com |
|                                                 |                                     |                    | 26th February 2019                                                                                |