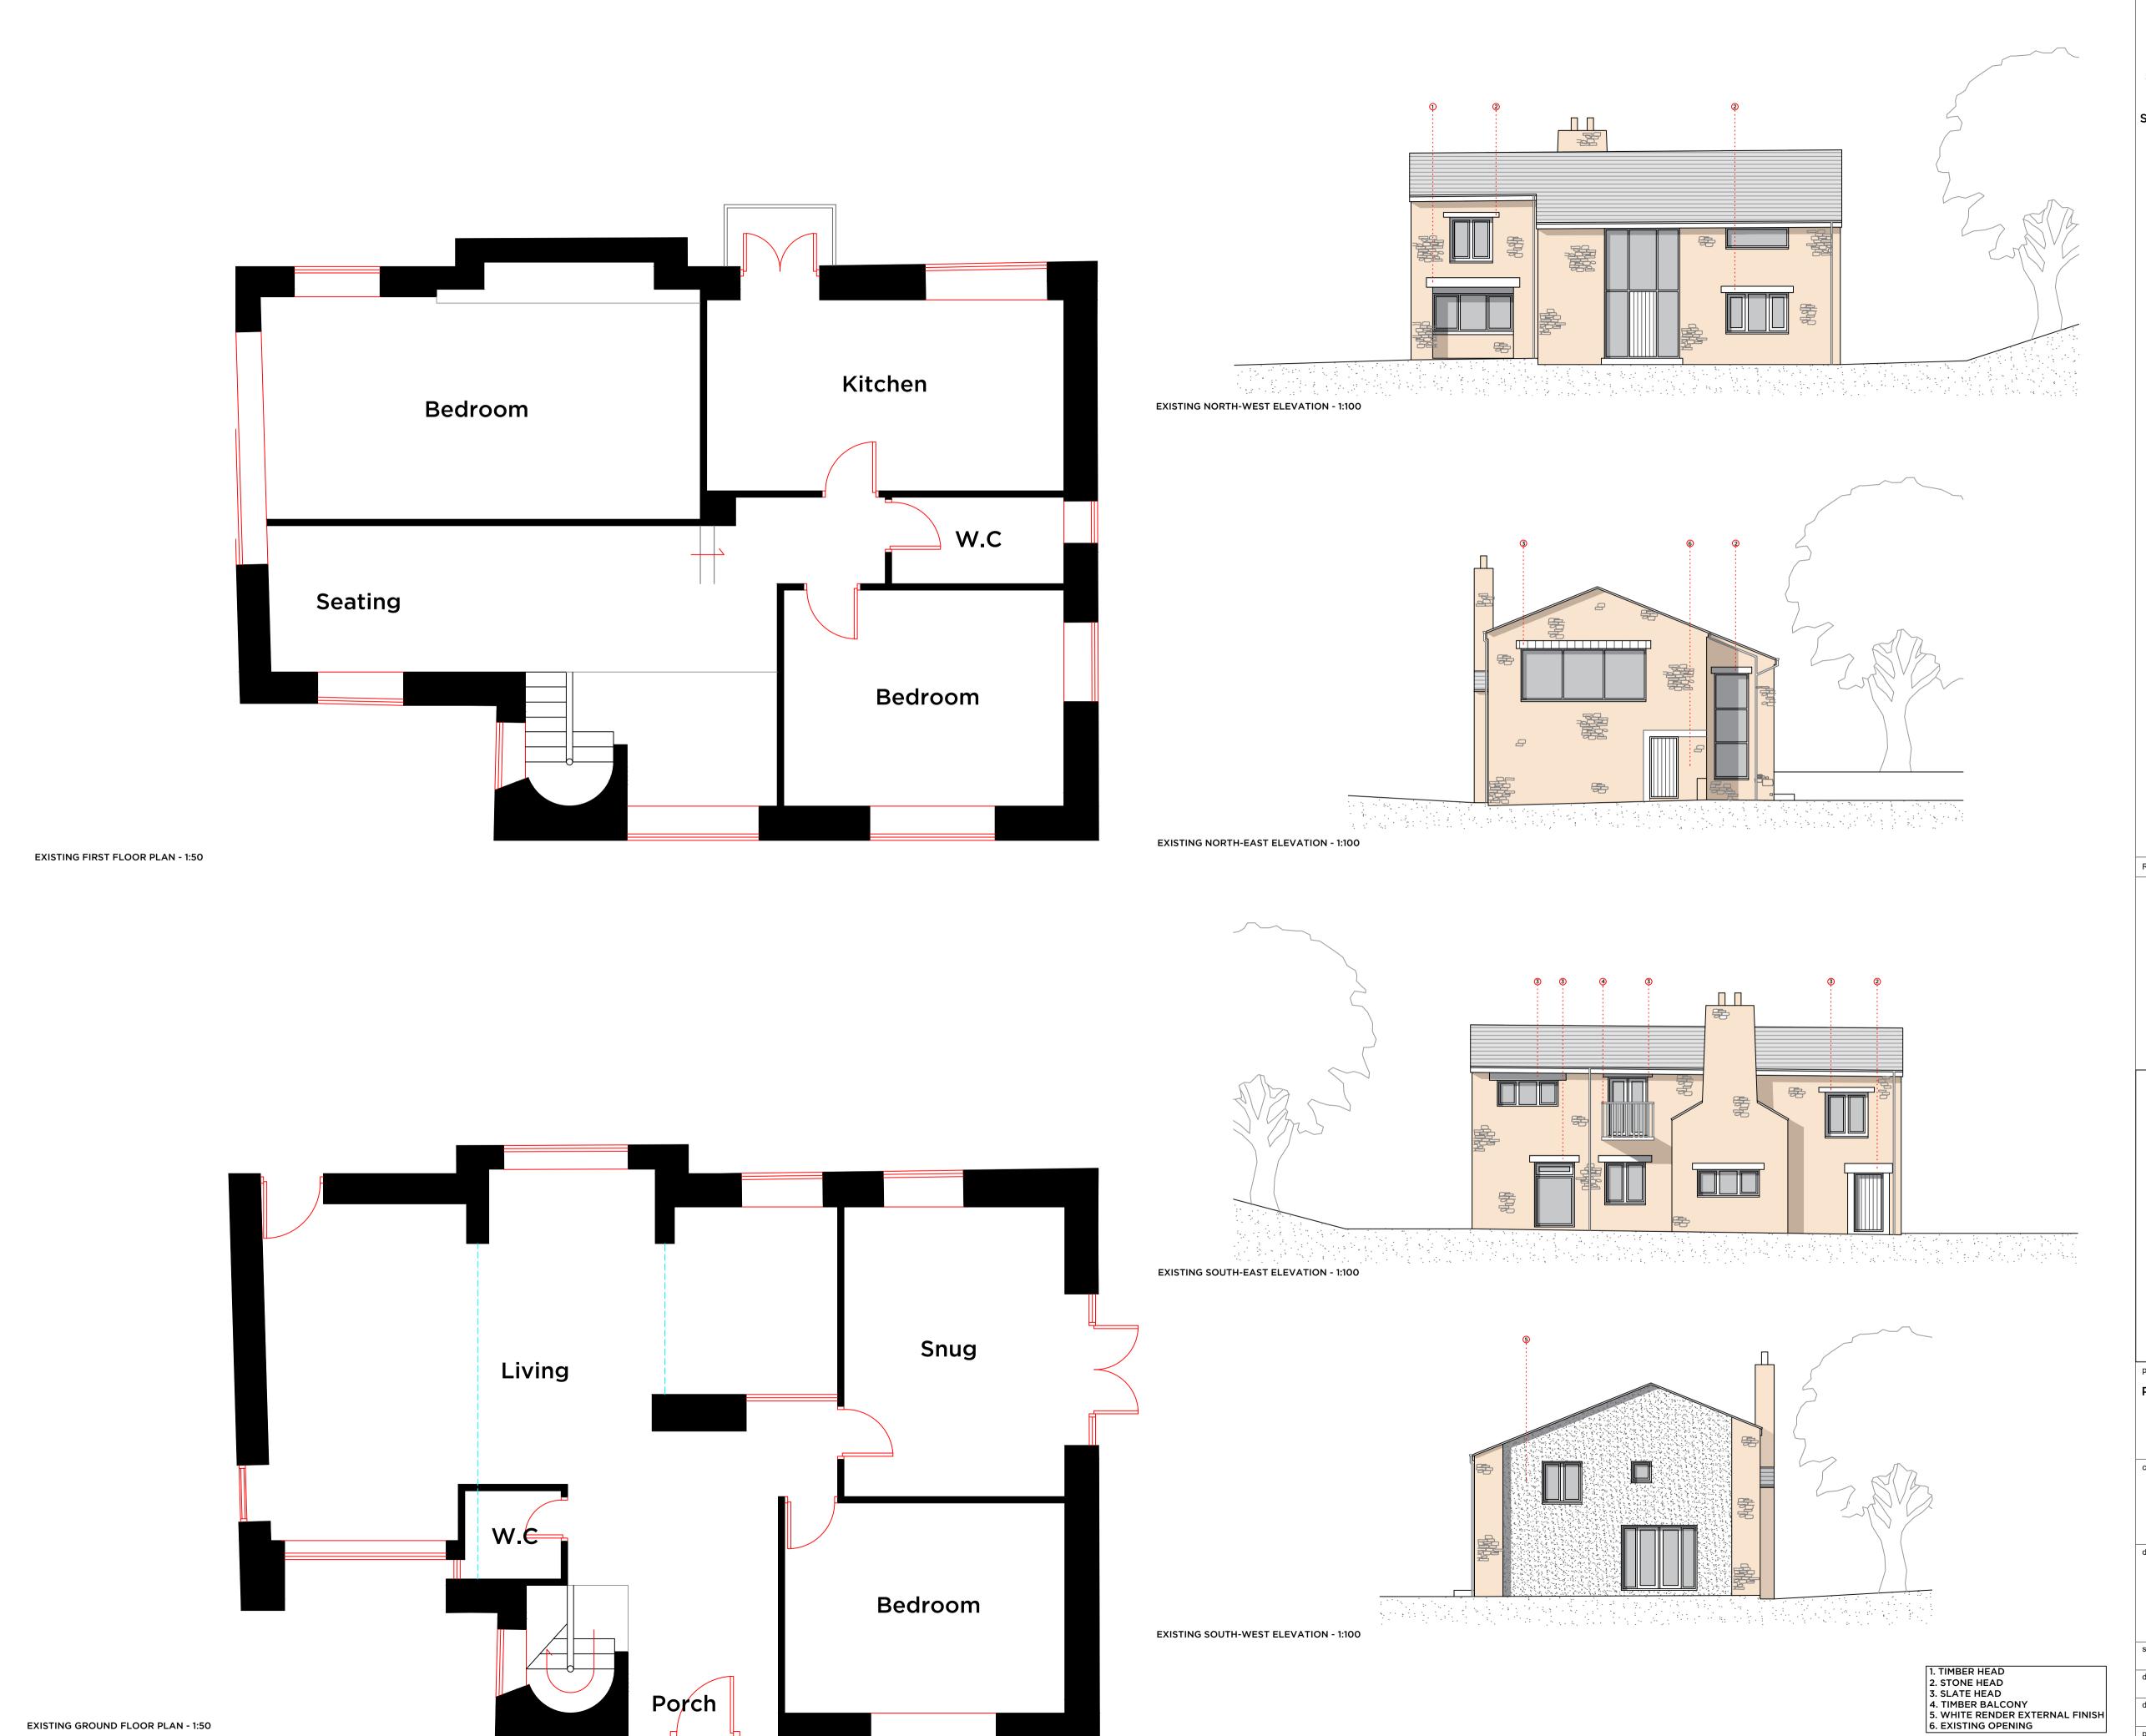

MR & MRS BRELSFORD

**EXISTING FLOOR PLANS & ELEVATIONS** 

| scale | scale: 1:50 / 1:100 @ A1 |             |      |  |
|-------|--------------------------|-------------|------|--|
| draw  | n: DS                    | checked: Ph | 1    |  |
| date  | date: 13/03/19           |             |      |  |
| proje | ect no.<br>PHA/178       | drg. no.    | rev. |  |