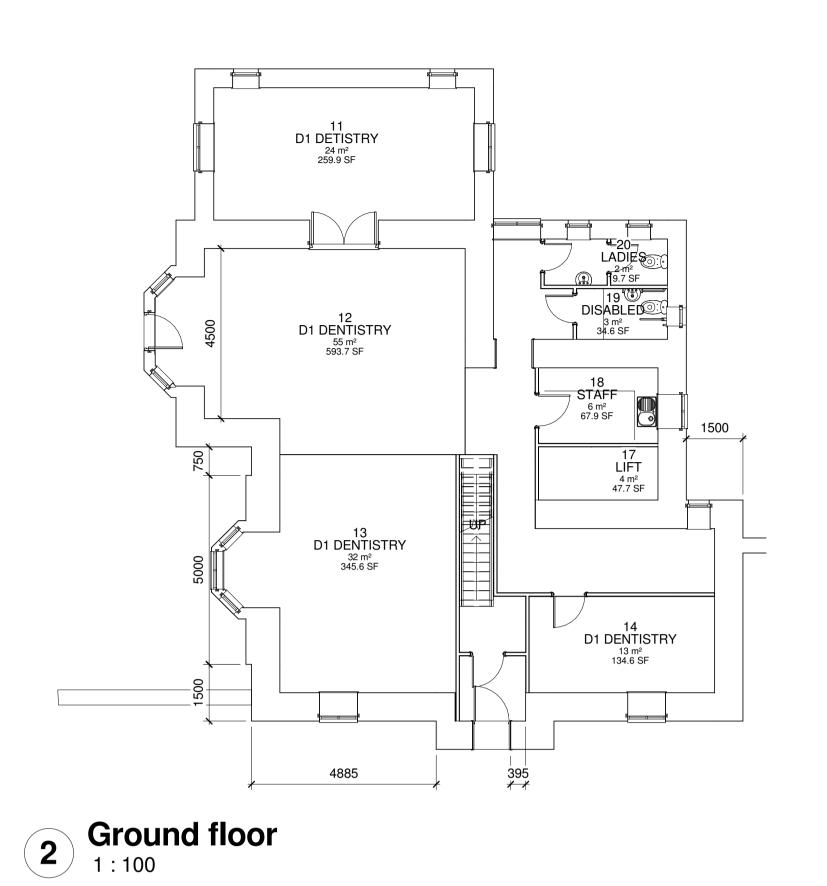

Second floor plan
1:100





S Roof plan

All Dimensions to be checked on site

All Discrepancies to be reported to Millbrook associates before work starts.

This drawing has been produced for the purpose of obtaining planning or Building control approval only. No other licenses are implied or granted. This is not a full working drawing.

Any construction work which commences before Planning or building control approval has been granted is done at the clients or contractors own risk.

Millbrook associates advises that all correct approval notices are in place before work is carried out.

Millbrook Associates Ltd Chapel House Chapel Lane West Bradford BB7 4TH

TITLE PROJECT

The Pendle House Clitheroe Rd

Clitheroe Rd Chatburn BB7 4JY

CLIENT

Dr Usman Riaz

DRAWN BY
S Connell
Plannin