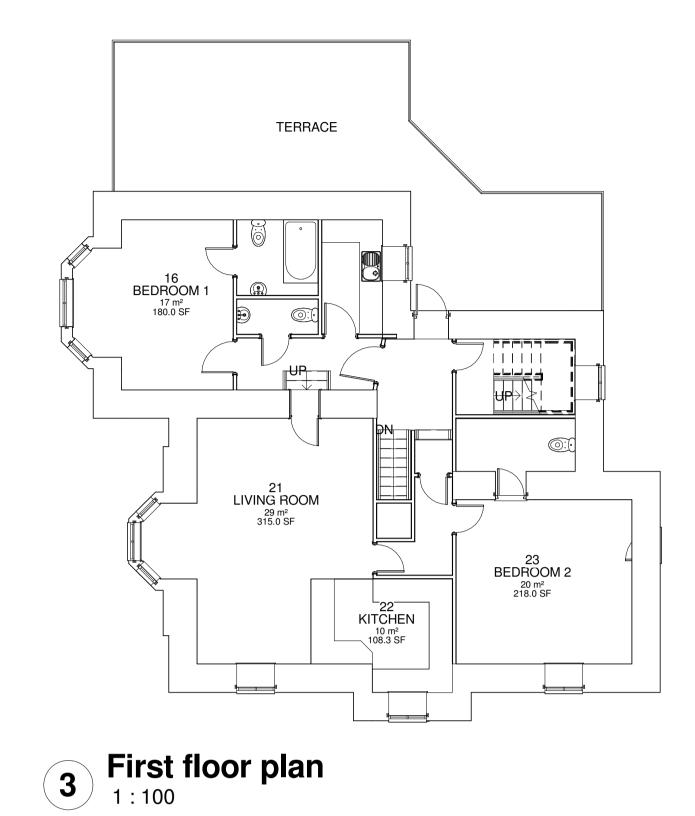

Second floor plan
1:100





S Roof plan

All Dimensions to be checked on site

All Discrepancies to be reported to Millbrook associates before work starts.

This drawing has been produced for the purpose of obtaining planning or Building control approval only. No other licenses are implied or granted. This is not a full working drawing.

Any construction work which commences before Planning or building control approval has been granted is done at the clients or contractors own risk.

Millbrook associates advises that all correct approval notices are in place before work is carried out.

Millbrook Associates Ltd Chapel House Chapel Lane West Bradford BB7 4TH

TITLE PROJECT

The Pendle House Clitheroe Rd

Clitheroe Rd Chatburn BB7 4JY

CLIENT

Dr Usman Riaz

DRAWN BY
S Connell
Planning