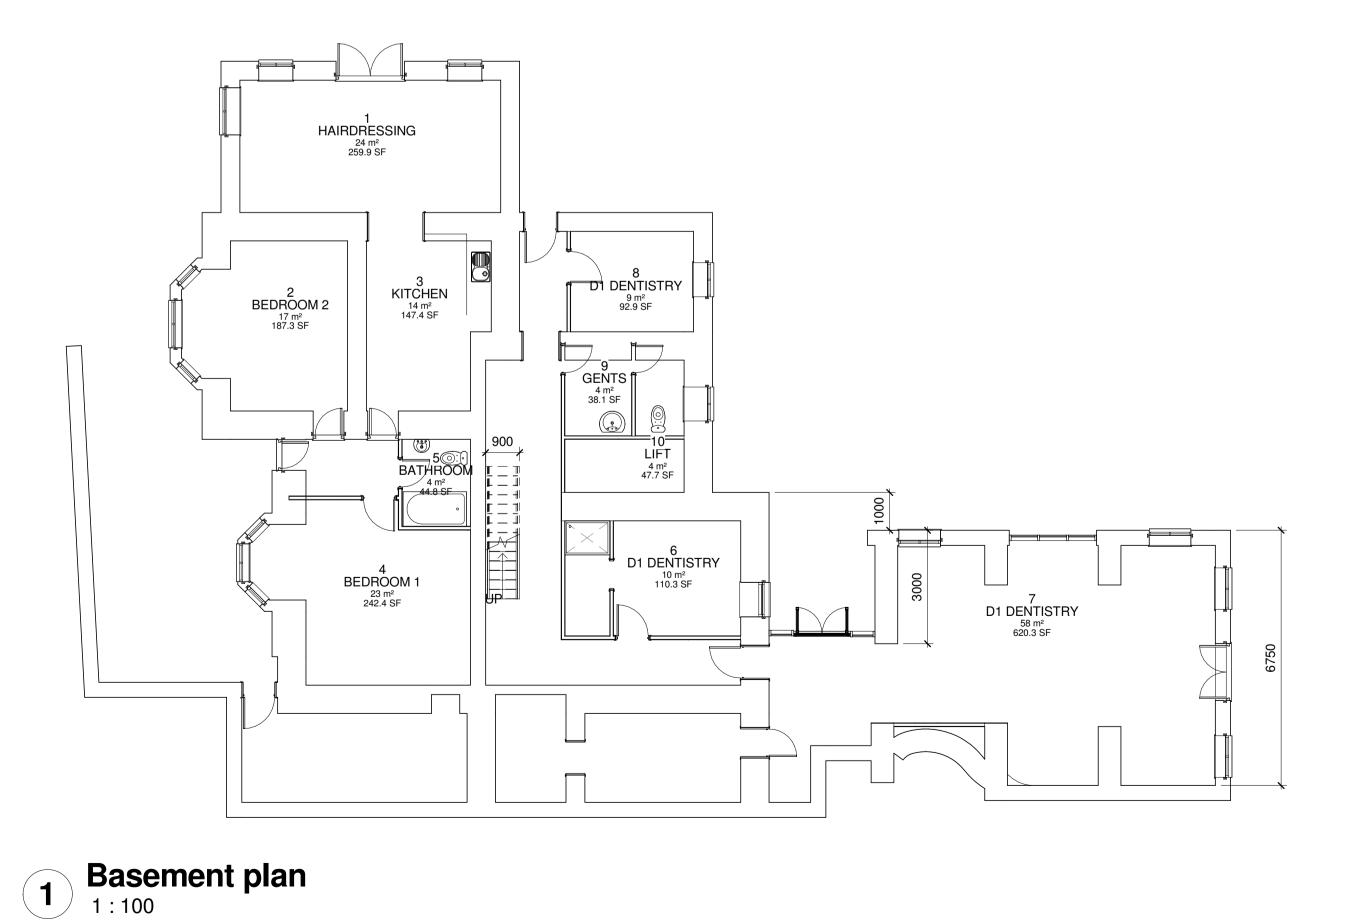

Second floor plan
1:100





S Roof plan

All Dimensions to be checked on site

All Discrepancies to be reported to Millbrook associates before work starts.

This drawing has been produced for the purpose of obtaining planning or Building control approval only. No other licenses are implied or granted. This is not a full working drawing.

Any construction work which commences before Planning or building control approval has been granted is done at the clients or contractors own risk.

Millbrook associates advises that all correct approval notices are in place before work is carried out.

Millbrook Associates Ltd Chapel House Chapel Lane West Bradford BB7 4TH

TITLE PROJECT

The Pendle House Clitheroe Rd

Clitheroe Rd Chatburn BB7 4JY

CLIENT

Dr Usman Riaz

DRAWN BY
S Connell
Planning
DATE
03/20/19

SCALE (@ A1)
1