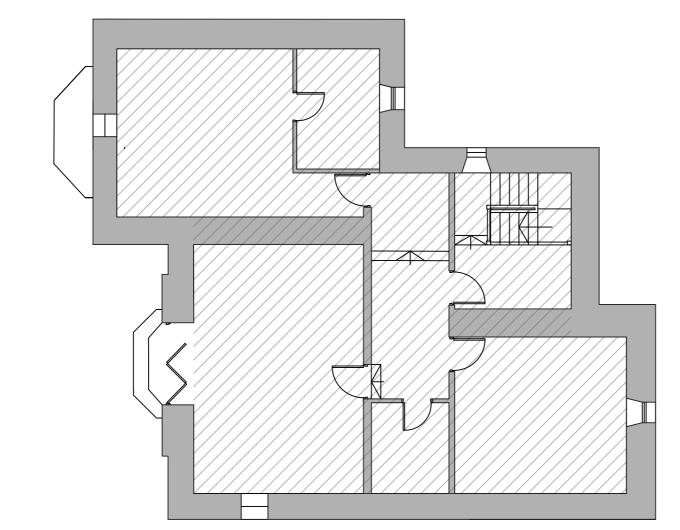

## **EXISTING SECOND PLAN**

1:100



## **EXISTING FIRST PLAN**

1:100



## PLANNING DRAWINGS

AMENDMENTS DATE/ NUMBER: CHECKED BY:

Do not scale this drawing.

Dimensions to be checked on site.

Drawing to be read in conjunction with all other relevant material.

Structural Engineers drawings to override structural dimensions shown.

This drawing is the copyright of Urban Colour Architects. ©2017.

Architect to be notified of discrepancies.

Pendle Hotel Clitheroe Road Chatburn Lancashire BB7 4JY

CLIENT

LSA Finance

DRAWING NO + TITLE:

UCA-003 Existing Floor Plans

REF NO:
UC048
20.04.19

SCALES:
1:100
PAGE
SIZE:
A1

DRAWN
BY:
JB
CHECKED
BY:
JB

1:100