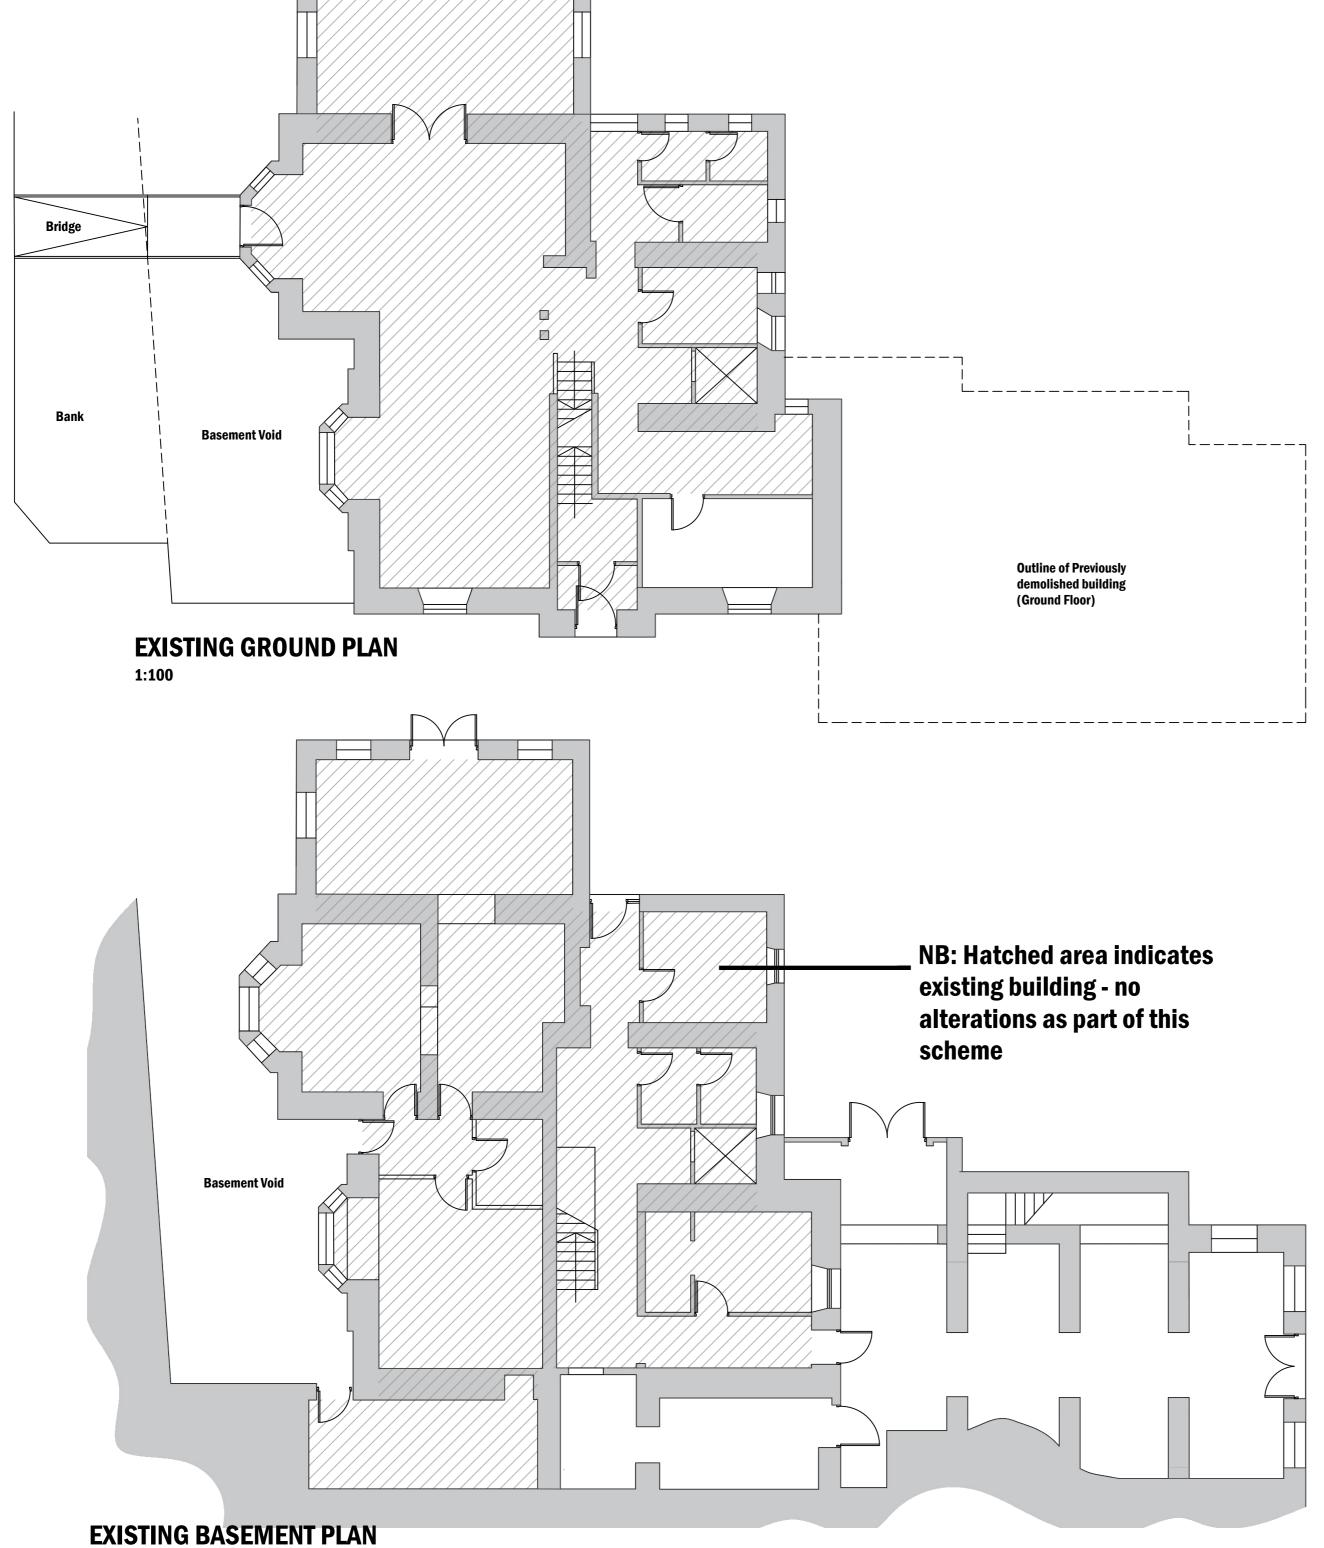

This drawing is the copyright of Urban Colour Architects. ©2017.

Architect to be notified of discrepancies.

Pendle Hotel Clitheroe Road Chatburn Lancashire BB7 4JY

CLIENT

LSA Finance

DRAWING NO + TITLE:

UCA-003 Existing Floor Plans