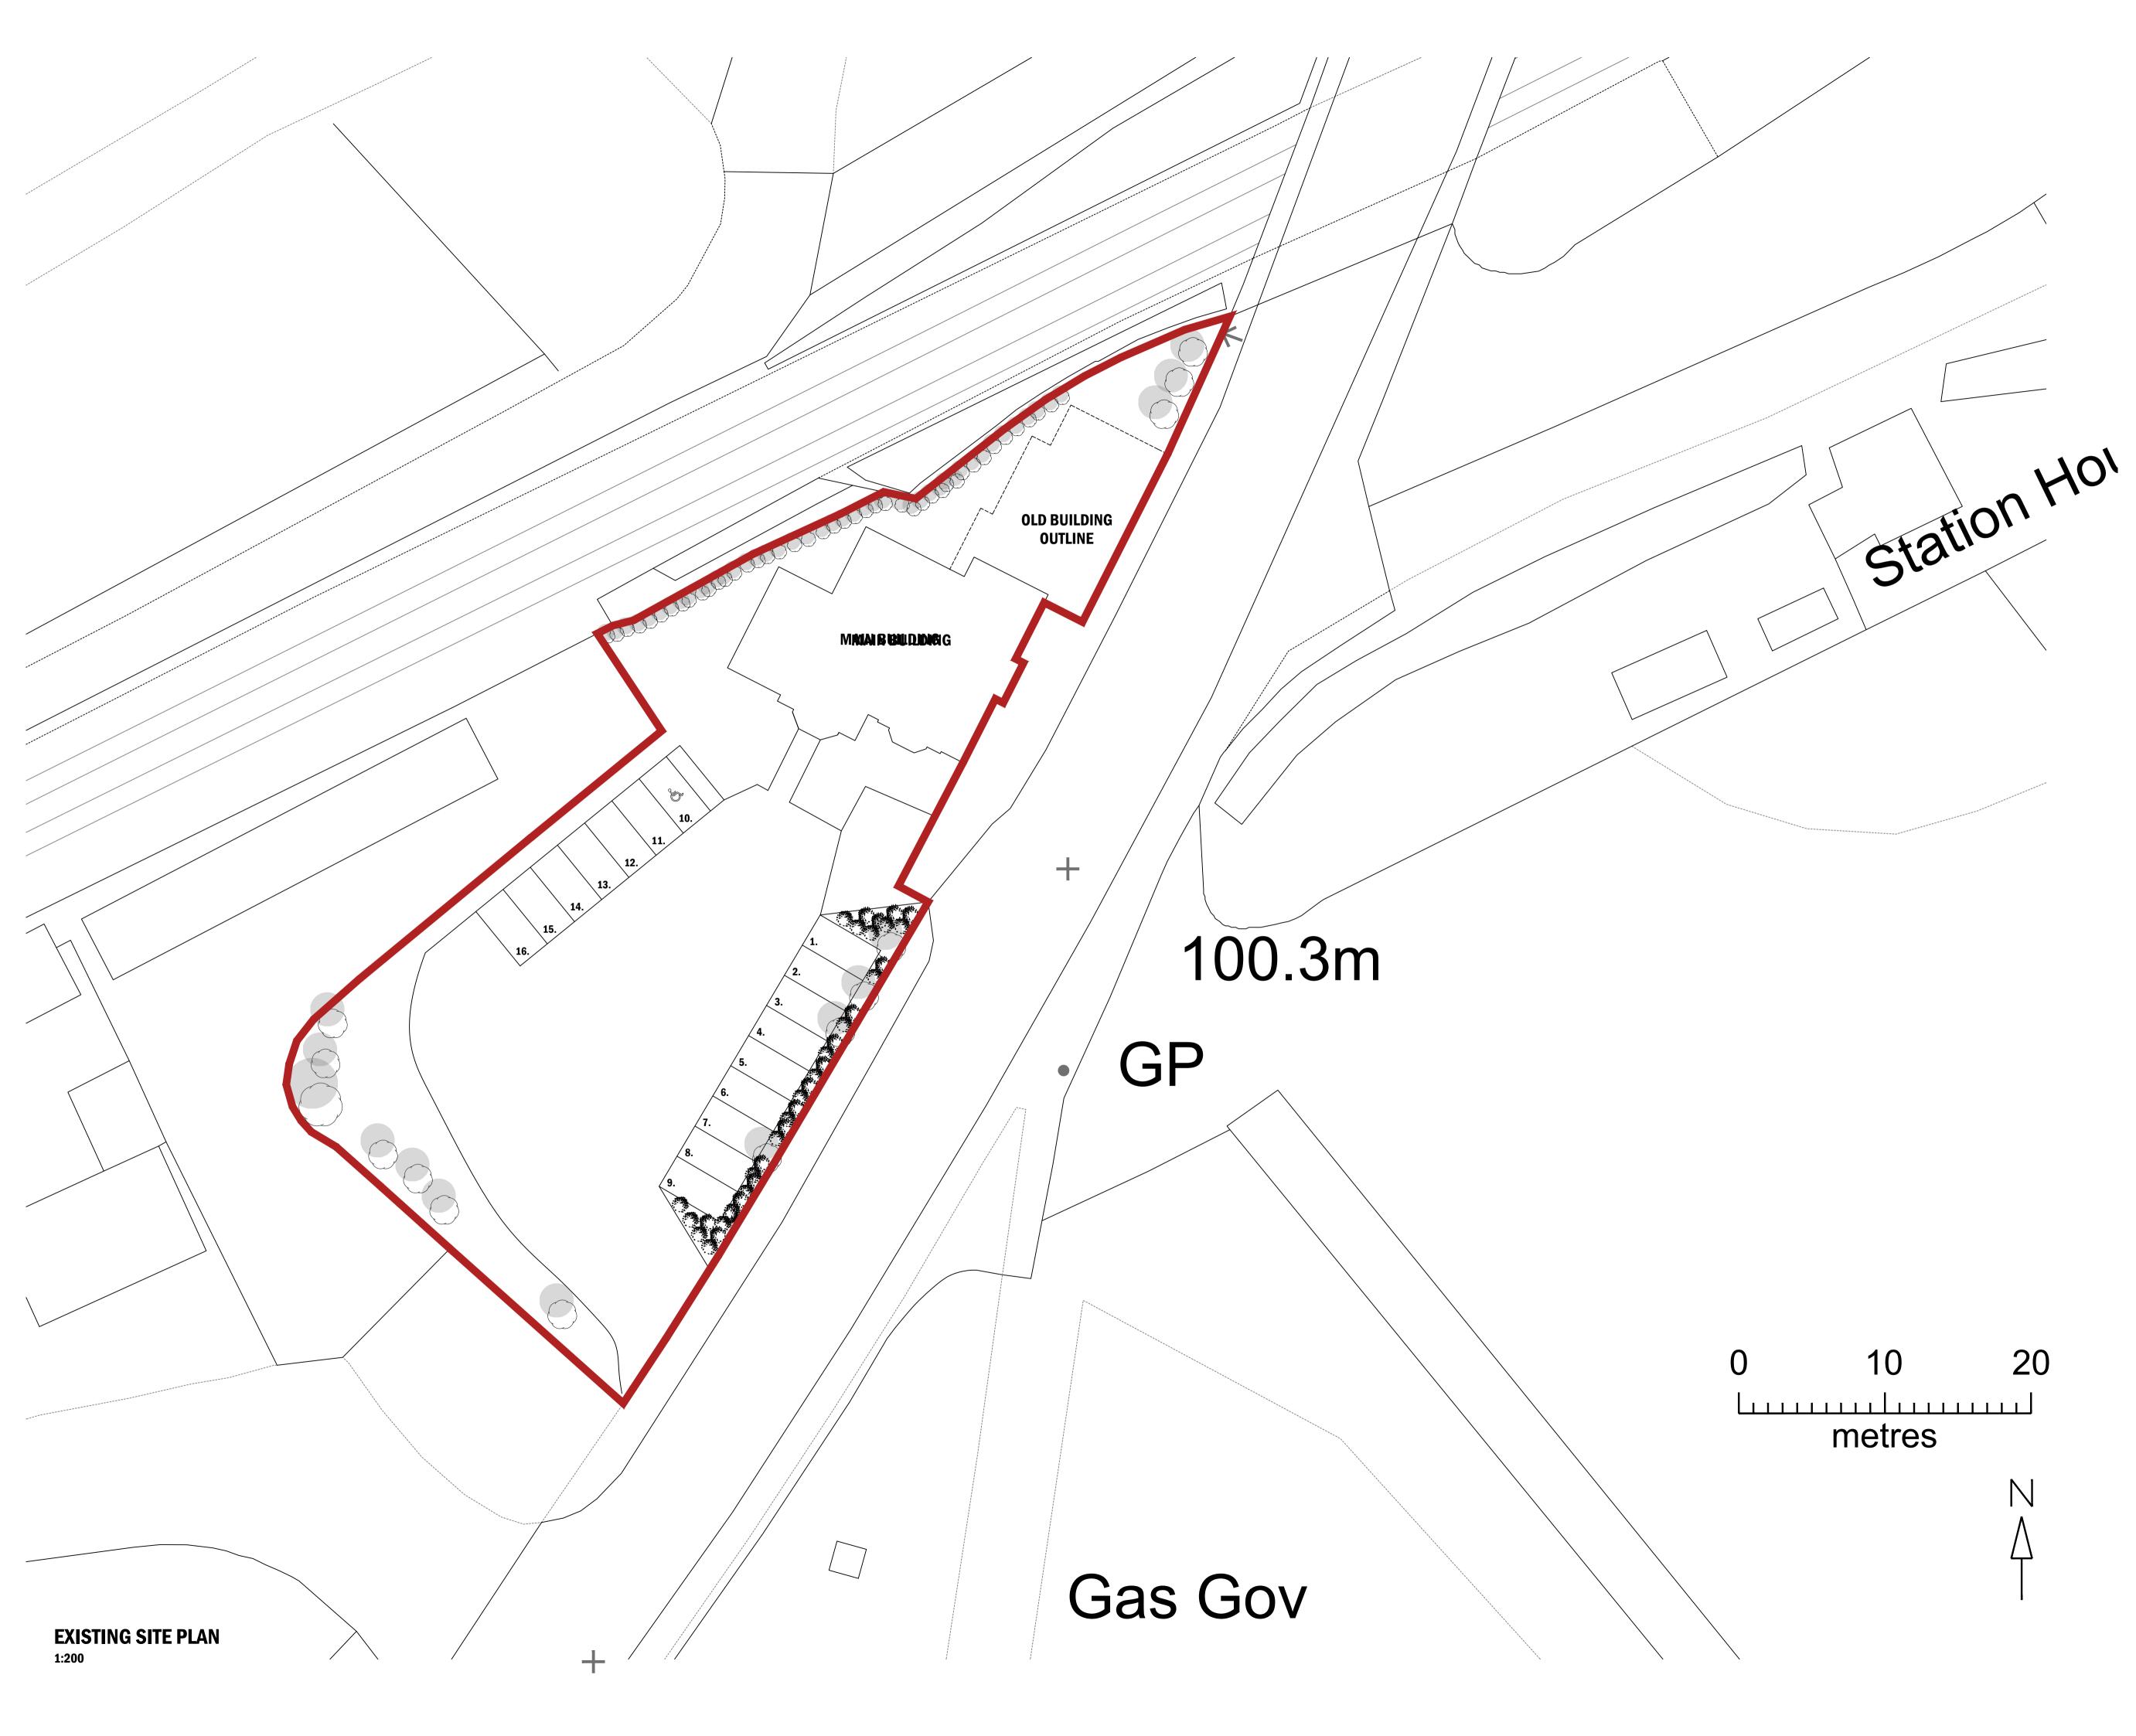

Pendle Hotel Clitheroe Road Chatburn Lancashire BB7 4JY

CLIENT LSA Finance

DRAWING NO + TITLE:

UCA-002 Existing Site Plan

DATE REF NO: 20.04.19 UC048 1:200 PAGE SIZE: SCALES: SHECKED BY: DRAWN BY:

urban:colour architects A A A
URBAN:COLOUR ARCHITECTS
40 Hicks Road, Seaforth,
Liverpool, L21 3TD