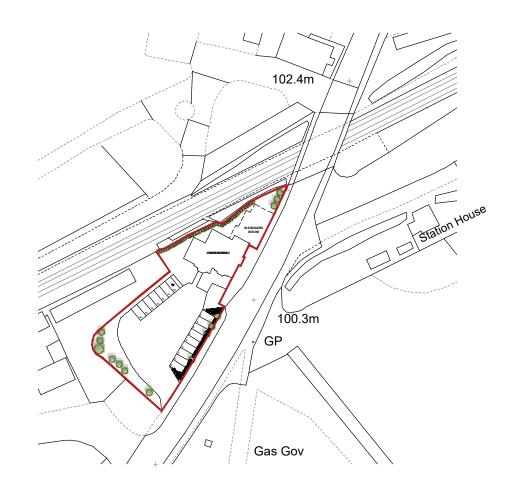

## **EXISTING SITE LOCATION PLAN**

0 10 20 N Imetres

1:1250

| PLANNING DRAWINGS                                                                                                                                                                                                                                                                                                                           |                      |       |
|---------------------------------------------------------------------------------------------------------------------------------------------------------------------------------------------------------------------------------------------------------------------------------------------------------------------------------------------|----------------------|-------|
| AMENDMENTS<br>NUMBER:                                                                                                                                                                                                                                                                                                                       | DATE/<br>CHECKED BY: |       |
| -                                                                                                                                                                                                                                                                                                                                           |                      | -     |
| Do not scale this drawing.<br>Dimensions to be checked on site.<br>Drawing to be read in conjunction with all other<br>relevant material.<br>Structural Engineers drawings to override<br>structural dimensions shown.<br>This drawing is the copyright of Urban Colour<br>Architects. ©2017.<br>Architect to be notified of discrepancies. |                      |       |
| Pendle Hotel Clitheroe Road<br>Chatburn Lancashire BB7 4JY                                                                                                                                                                                                                                                                                  |                      |       |
| CLIENT<br>LSA Finance                                                                                                                                                                                                                                                                                                                       |                      |       |
| DRAWING NO + TITLE:<br>UCA-001<br>Existing Site Location<br>Plan                                                                                                                                                                                                                                                                            |                      |       |
| REF NO:<br>UC048                                                                                                                                                                                                                                                                                                                            | <b>DATE</b> 20       | 04,19 |
| scales:<br>1:1250                                                                                                                                                                                                                                                                                                                           | PAGE<br>SIZE:        | A3    |
| DRAWN<br>BY: J₿                                                                                                                                                                                                                                                                                                                             | CHECKED<br>BY:       | JB    |
| URBAN:COLOUR ARCHITECTS<br>40 Hicks Road, Seaforth,<br>Liverpool, L21 3TD                                                                                                                                                                                                                                                                   |                      |       |