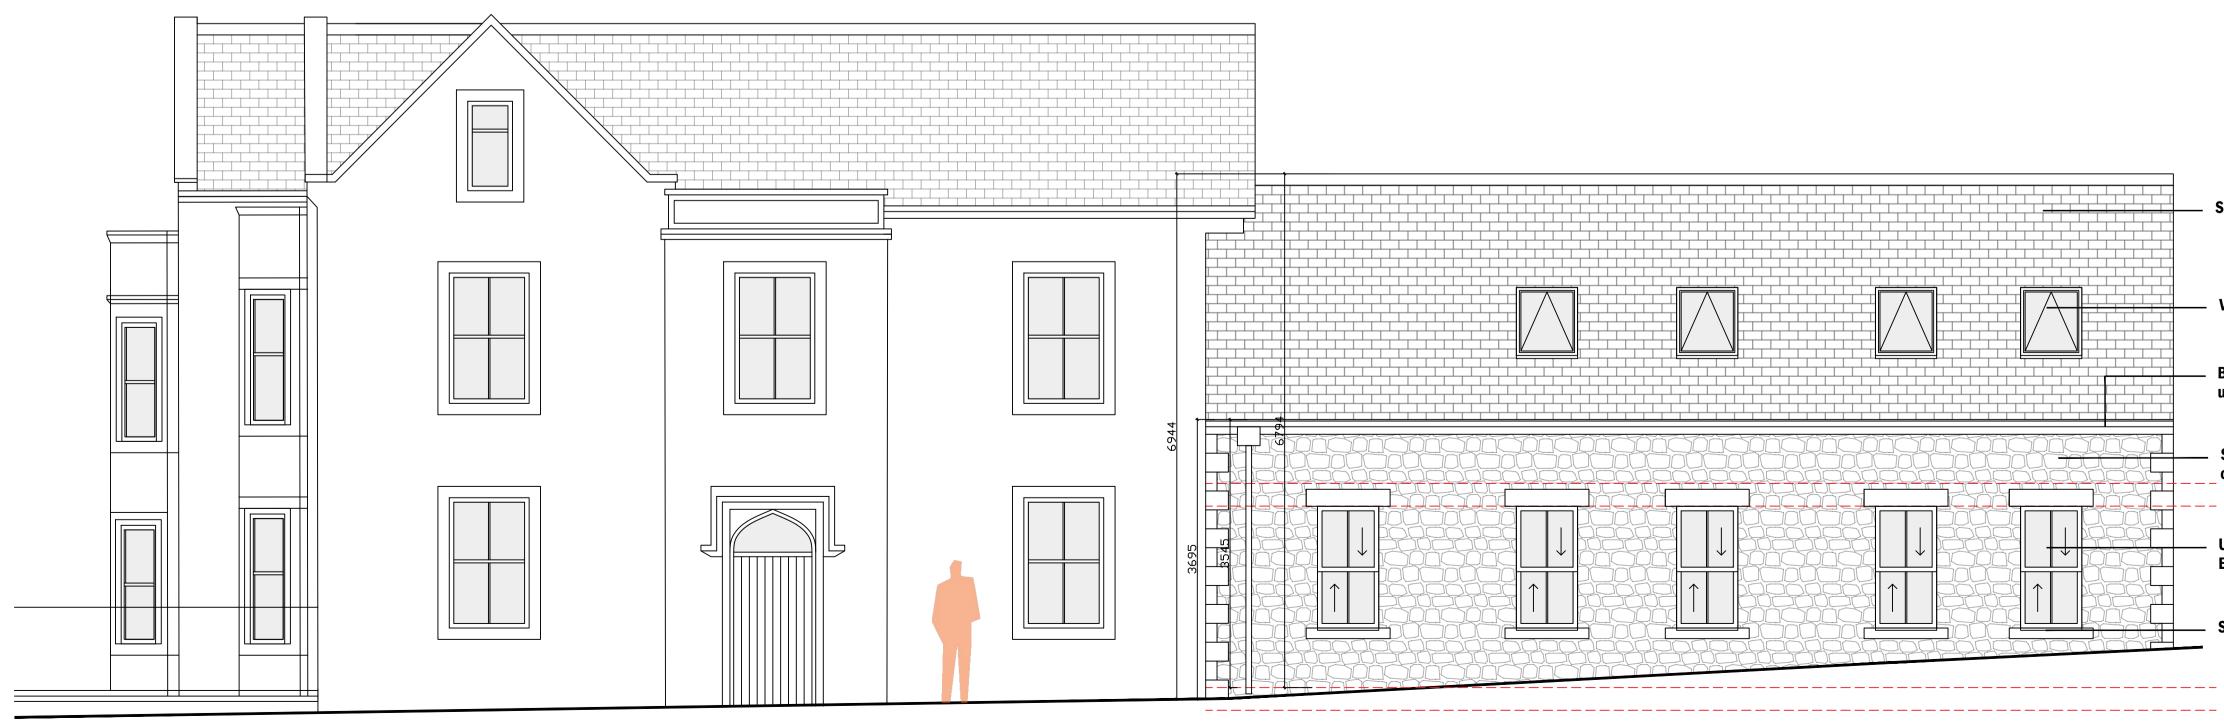

## PROPOSED FRONT ELEVATION (CLITHEROE ROAD)

1:50

|                                                                             | AMENDMENTS DATE/<br>NUMBER: CHECKED BY:                                                                                                                                                                                                                                                                                                     |
|-----------------------------------------------------------------------------|---------------------------------------------------------------------------------------------------------------------------------------------------------------------------------------------------------------------------------------------------------------------------------------------------------------------------------------------|
|                                                                             | A- Figured dimensions added for<br>planning department14.05.19B - Balconies added for amenity23.07.19                                                                                                                                                                                                                                       |
|                                                                             | Do not scale this drawing.<br>Dimensions to be checked on site.<br>Drawing to be read in conjunction with all other<br>relevant material.<br>Structural Engineers drawings to override<br>structural dimensions shown.<br>This drawing is the copyright of Urban Colour<br>Architects. ©2017.<br>Architect to be notified of discrepancies. |
| — Slate Roof to match existing                                              | Pendle Hotel Clitheroe Road<br>Chatburn Lancashire BB7 4JY                                                                                                                                                                                                                                                                                  |
| — Velux Roof Window                                                         | CLIENT<br>LSA Finance                                                                                                                                                                                                                                                                                                                       |
| <ul> <li>Bret Martin (or similar)<br/>upvc black rainwater goods</li> </ul> | DRAWING NO + TITLE:<br>UCA-007<br>Proposed Elevations                                                                                                                                                                                                                                                                                       |
| Stone to match existing as closely as possible                              | REF NO: DATE 20.04.19                                                                                                                                                                                                                                                                                                                       |
| — UPVC Sliding Sash -<br>Eurocell Charisma - Ash White                      | SCALES: 1:50 PAGE A1                                                                                                                                                                                                                                                                                                                        |
| — Stone cills and lintels to match existing                                 | DRAWN<br>BY:CHECKED<br>BY:JBBY:                                                                                                                                                                                                                                                                                                             |
| <b>-</b><br>                                                                | URBAN:COLOUR ARCHITECTS<br>40 Hicks Road, Seaforth,<br>Liverpool, L21 3TD                                                                                                                                                                                                                                                                   |