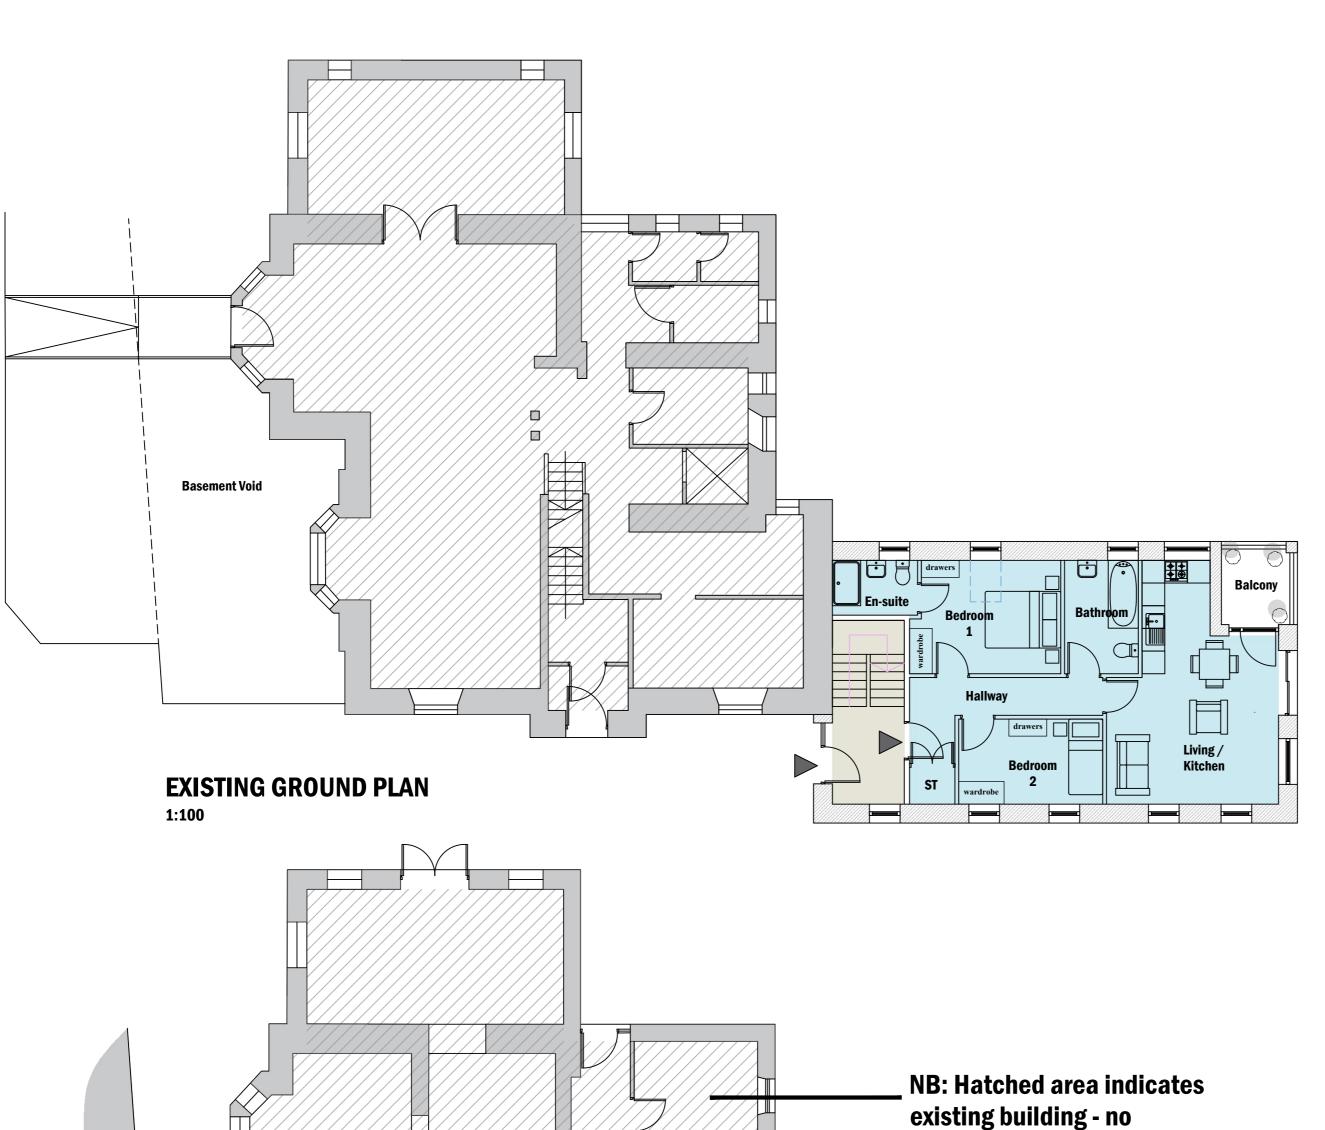

## EXISTING SECOND PLAN 1:100



Apartment 3 - 51.8m<sup>2</sup> (Usable) 62.28m<sup>2</sup> Overall 1 Bed



Apartment 2 - 62.2m<sup>2</sup>
2 Bed



**Retained Ground** 

1:100

## PLANNING DRAWINGS

AMENDMENTS DATE/ NUMBER: CHECKED BY:

23.07.19

A - Balconies added for amenity

Do not scale this drawing.
Dimensions to be checked on site.
Drawing to be read in conjunction with all other relevant material.
Structural Engineers drawings to override

Structural Engineers drawings to override structural dimensions shown.
This drawing is the copyright of Urban Colour Architects. ©2017.
Architect to be notified of discrepancies.

Pendle Hotel Clitheroe Road Chatburn Lancashire BB7 4JY

CLIENT

LSA Finance

DRAWING NO + TITLE:

UCA-006 Proposed Floor Plans

 REF NO:
 DATE

 UC048
 20.04.19

 SCALES:
 PAGE

 1:100
 SIZE:
 A1

 DRAWN
 CHECKED

 BY:
 JB

URBAN:COLOUR ARCHITECTS
40 Hicks Road, Seaforth,