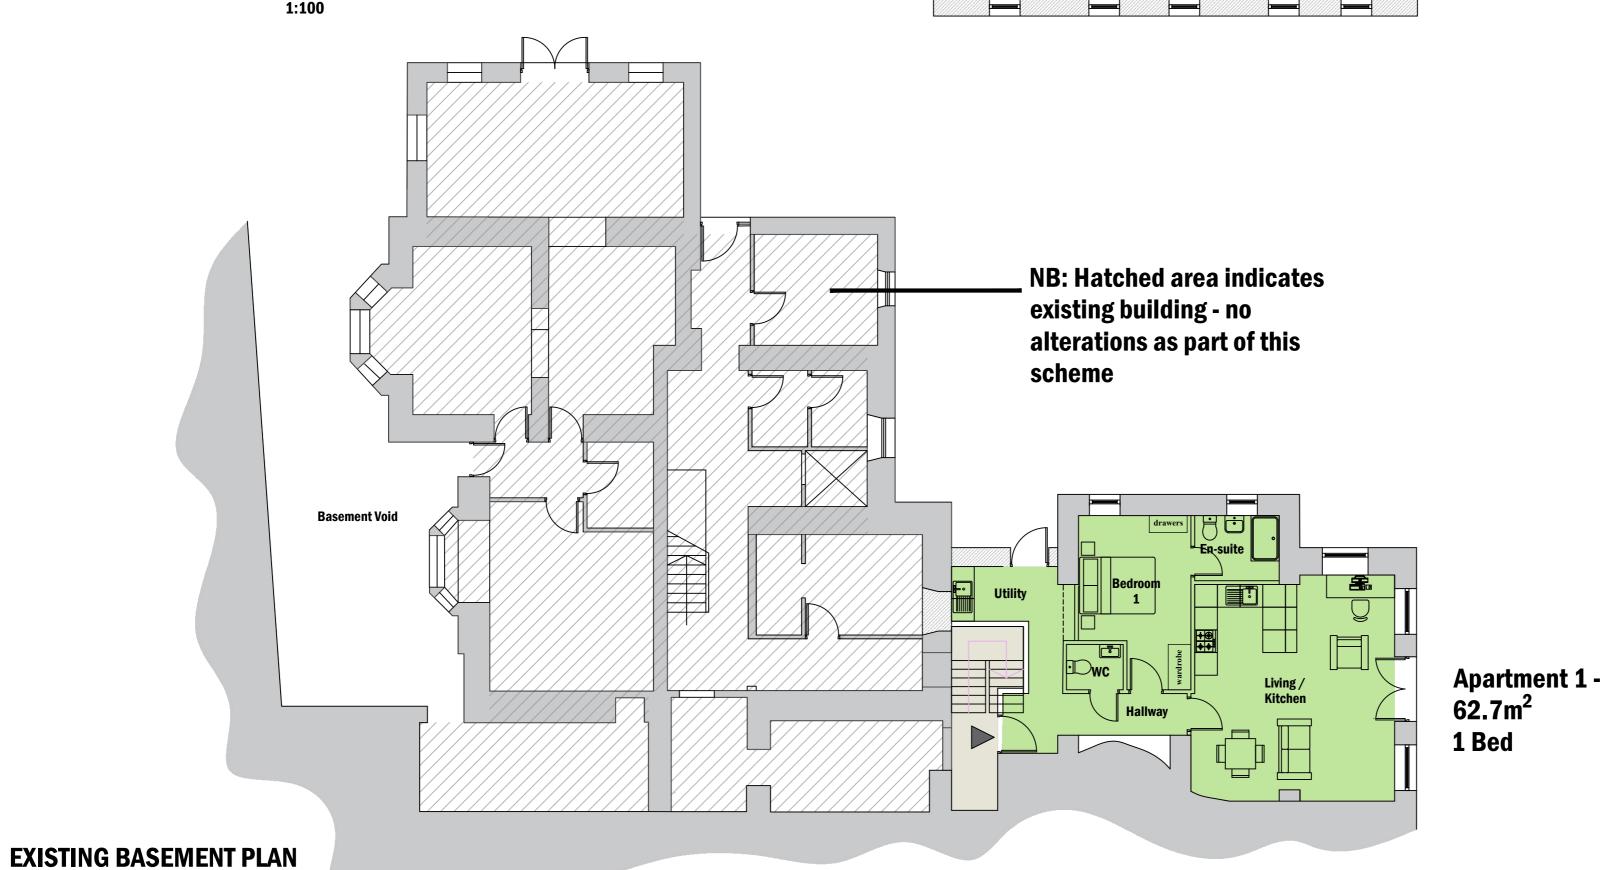

## EXISTING SECOND PLAN 1:100



Apartment 3 - 51.8m<sup>2</sup> (Usable) 62.28m<sup>2</sup> Overall 1 Bed



Apartment 2 - 62.2m<sup>2</sup>
2 Bed



**Retained Ground** 

1:100

## PLANNING DRAWINGS

AMENDMENTS DATE/ NUMBER: CHECKED BY:

23.07.19

A - Balconies added for amenity

Do not scale this drawing.
Dimensions to be checked on site.
Drawing to be read in conjunction with all other relevant material.
Structural Engineers drawings to override

Structural Engineers drawings to override structural dimensions shown.
This drawing is the copyright of Urban Colour Architects. ©2017.
Architect to be notified of discrepancies.

Pendle Hotel Clitheroe Road Chatburn Lancashire BB7 4JY

CLIENT

LSA Finance

DRAWING NO + TITLE:

UCA-006 Proposed Floor Plans

 REF NO:
 DATE

 UC048
 20.04.19

 SCALES:
 PAGE

 1:100
 SIZE:
 A1

 DRAWN
 CHECKED

 BY:
 JB

URBAN:COLOUR ARCHITECTS
40 Hicks Road, Seaforth,
Liverpool, L21 3TD