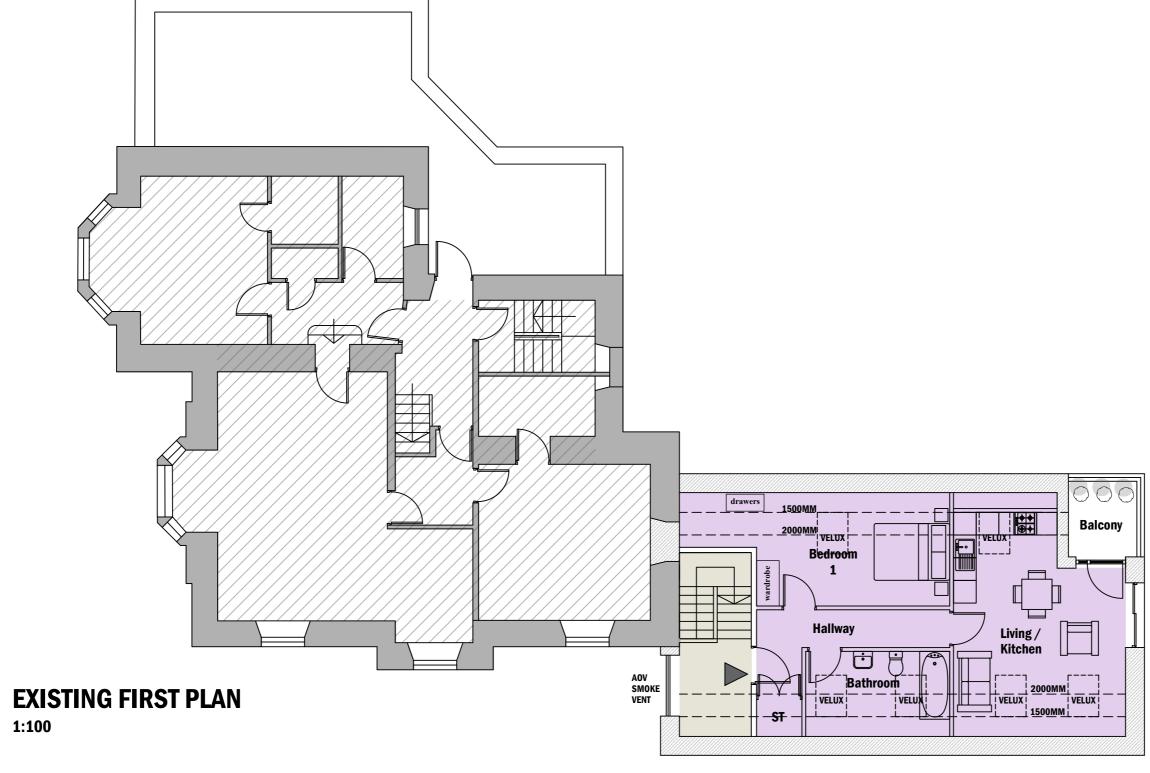

## EXISTING SECOND PLAN 1:100



Apartment 3 - 51.8m<sup>2</sup> (Usable) 62.28m<sup>2</sup> Overall 1 Bed



Apartment 2 - 62.2m<sup>2</sup>
2 Bed



**Retained Ground** 

1:100

## PLANNING DRAWINGS

AMENDMENTS DATE/ NUMBER: CHECKED BY:

23.07.19

A - Balconies added for amenity

Do not scale this drawing.
Dimensions to be checked on site.
Drawing to be read in conjunction with all other relevant material.
Structural Engineers drawings to override

Structural Engineers drawings to override structural dimensions shown.
This drawing is the copyright of Urban Colour Architects. ©2017.
Architect to be notified of discrepancies.

Pendle Hotel Clitheroe Road Chatburn Lancashire BB7 4JY

CLIENT

LSA Finance

DRAWING NO + TITLE:

UCA-006 Proposed Floor Plans

 REF NO:
 DATE

 UC048
 20.04.19

 SCALES:
 PAGE

 1:100
 SIZE:
 A1