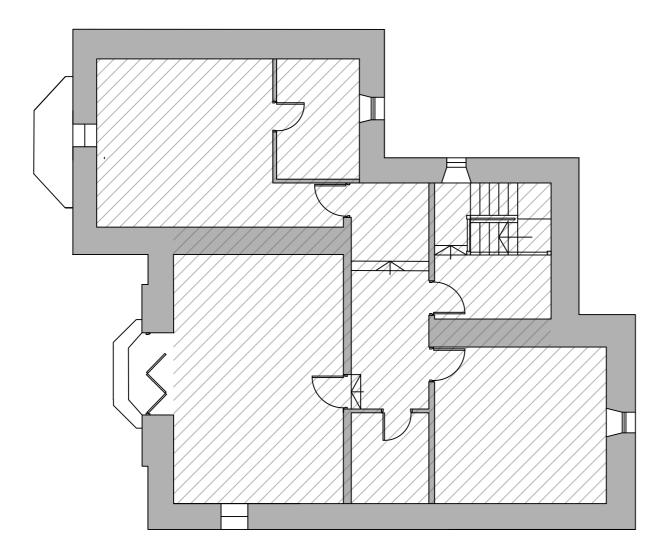

## EXISTING SECOND PLAN 1:100



Apartment 3 - 51.8m<sup>2</sup> (Usable) 62.28m<sup>2</sup> Overall 1 Bed



Apartment 2 - 62.2m<sup>2</sup>
2 Bed



**Retained Ground** 

1:100

## PLANNING DRAWINGS

AMENDMENTS DATE/ NUMBER: CHECKED BY:

23.07.19

A - Balconies added for amenity

Do not scale this drawing.
Dimensions to be checked on site.
Drawing to be read in conjunction with all other relevant material.
Structural Engineers drawings to override

Structural Engineers drawings to override structural dimensions shown.
This drawing is the copyright of Urban Colour Architects. ©2017.
Architect to be notified of discrepancies.

Pendle Hotel Clitheroe Road Chatburn Lancashire BB7 4JY

CLIENT

LSA Finance

DRAWING NO + TITLE:

UCA-006 Proposed Floor Plans

 REF NO:
 DATE

 UC048
 20.04.19