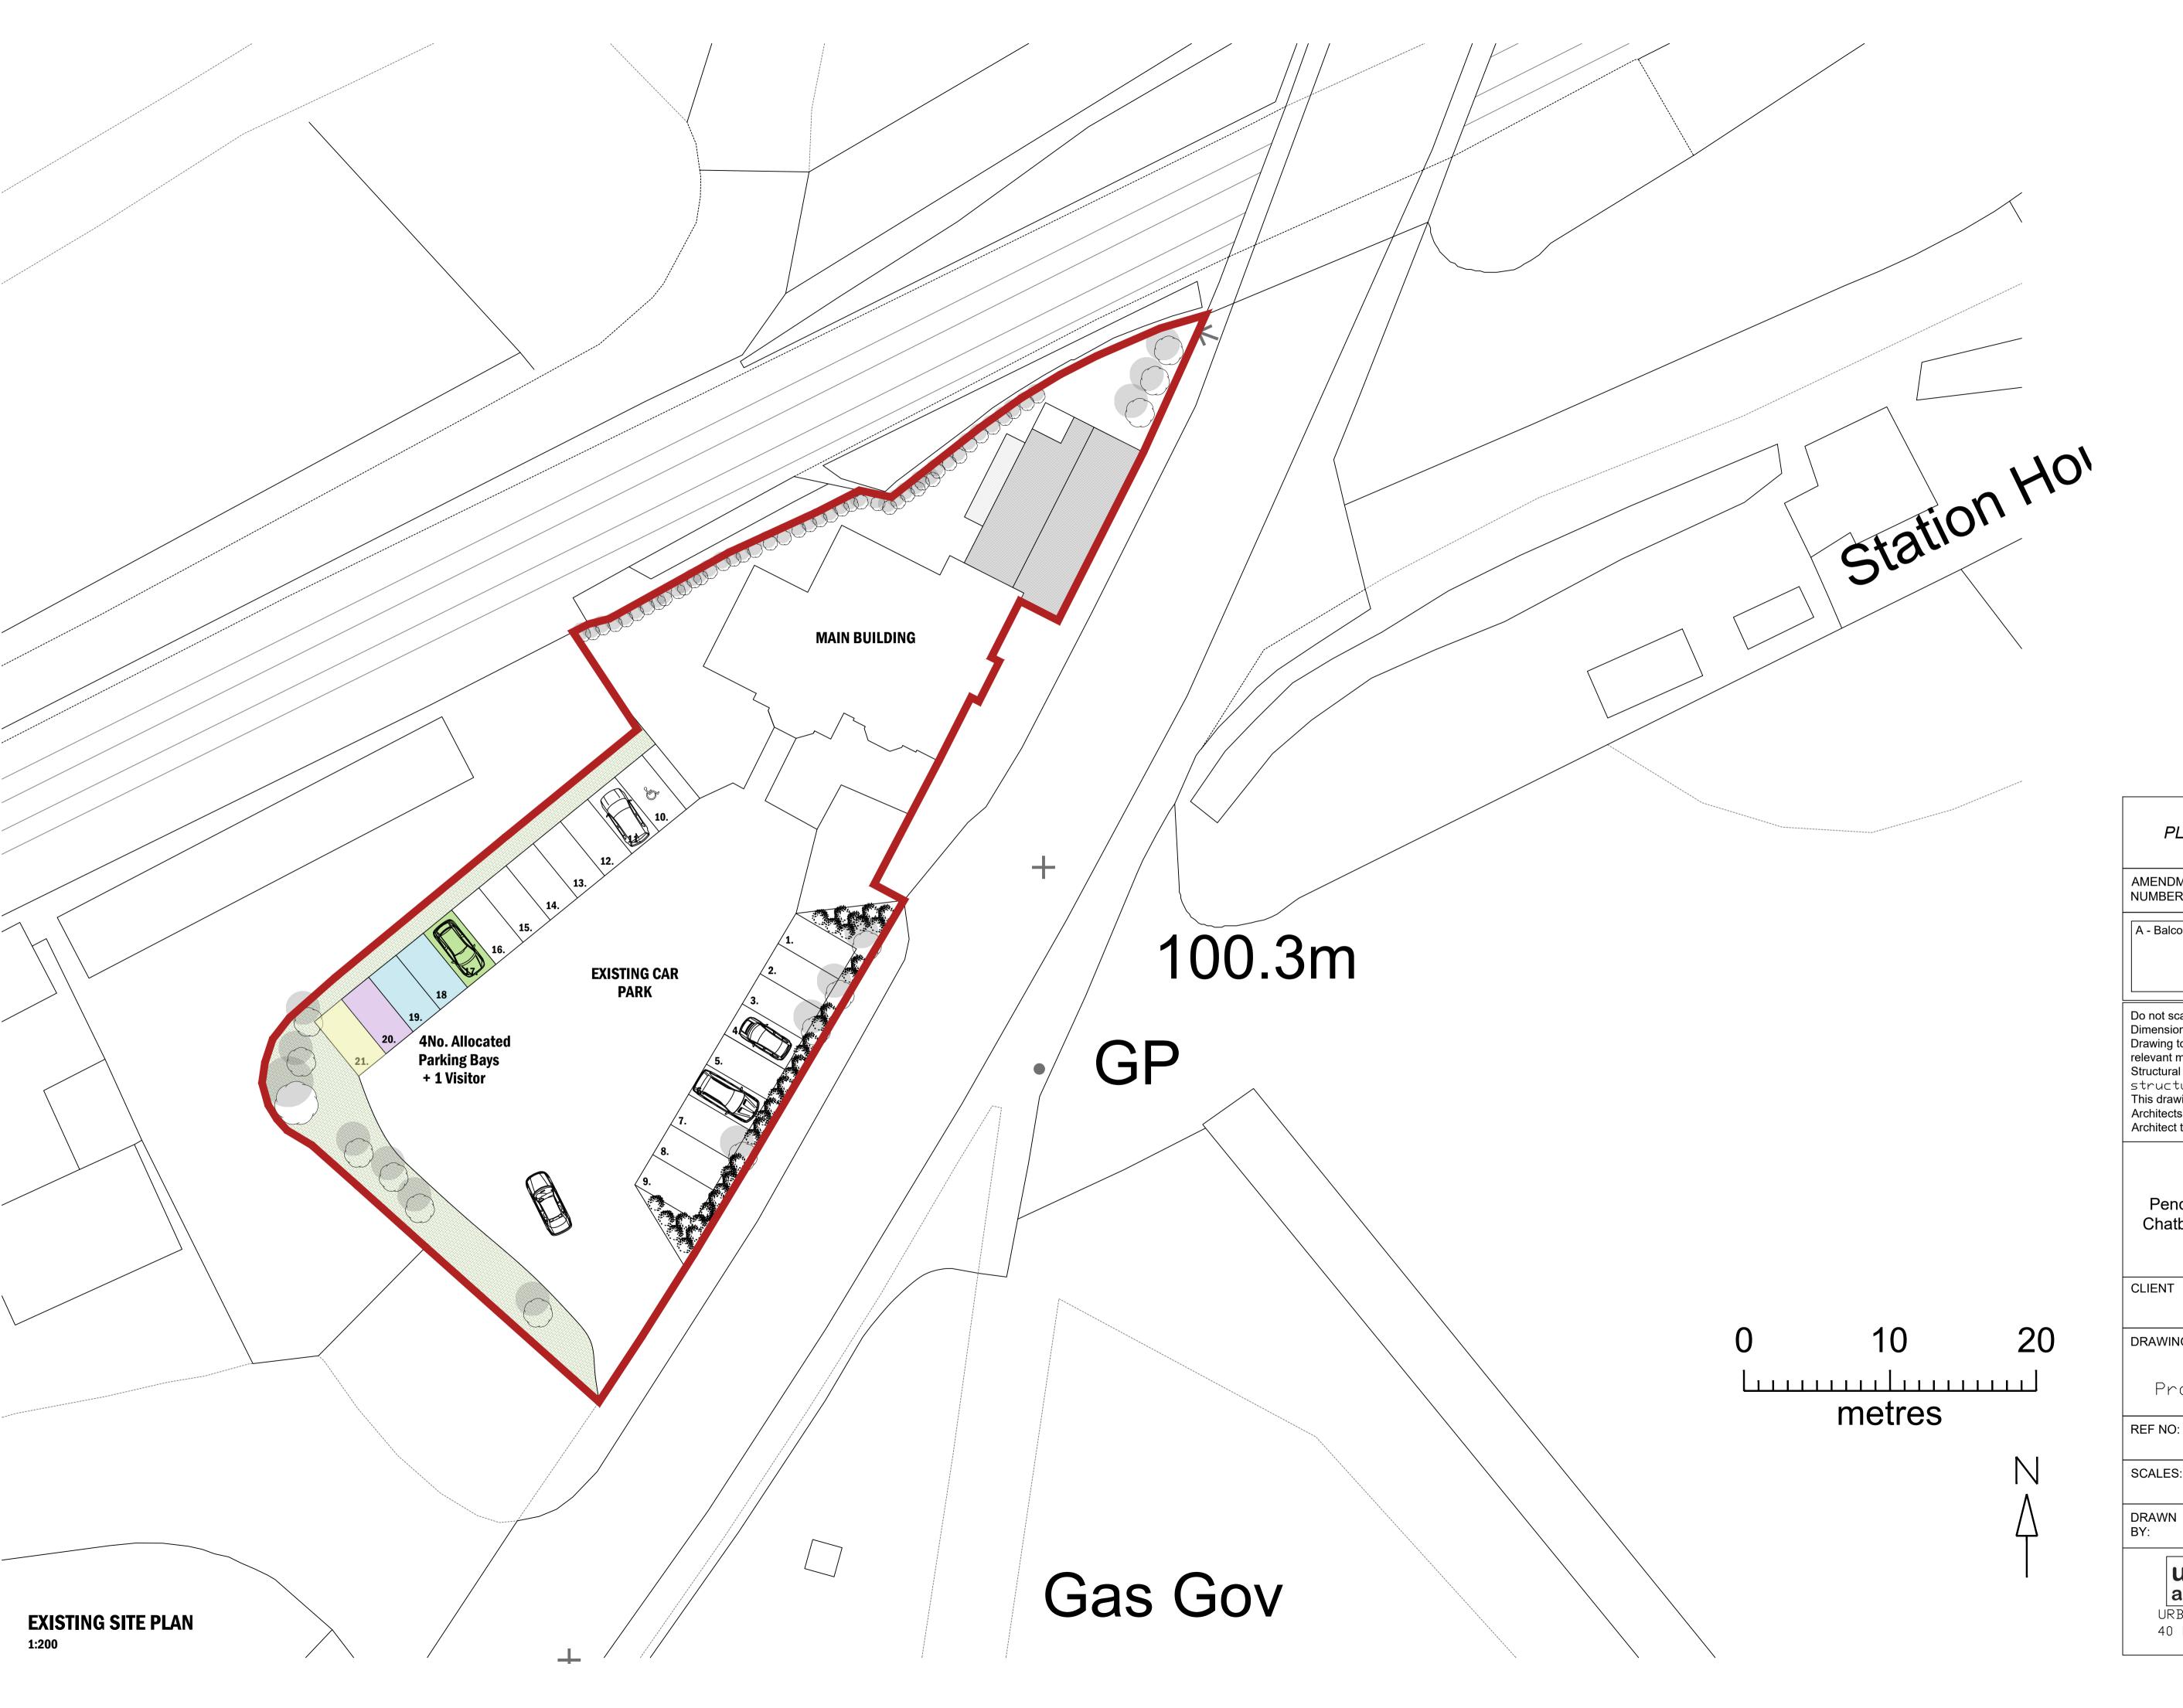

LSA Finance

DRAWING NO + TITLE:

UCA-009 Proposed Site Plan

REF NO: DATE UC048 20.04.19 1:200 PAGE SIZE: SCALES:

CHECKED

JB BY:

40 Hicks Road, Seaforth, Liverpool, L21 3TD