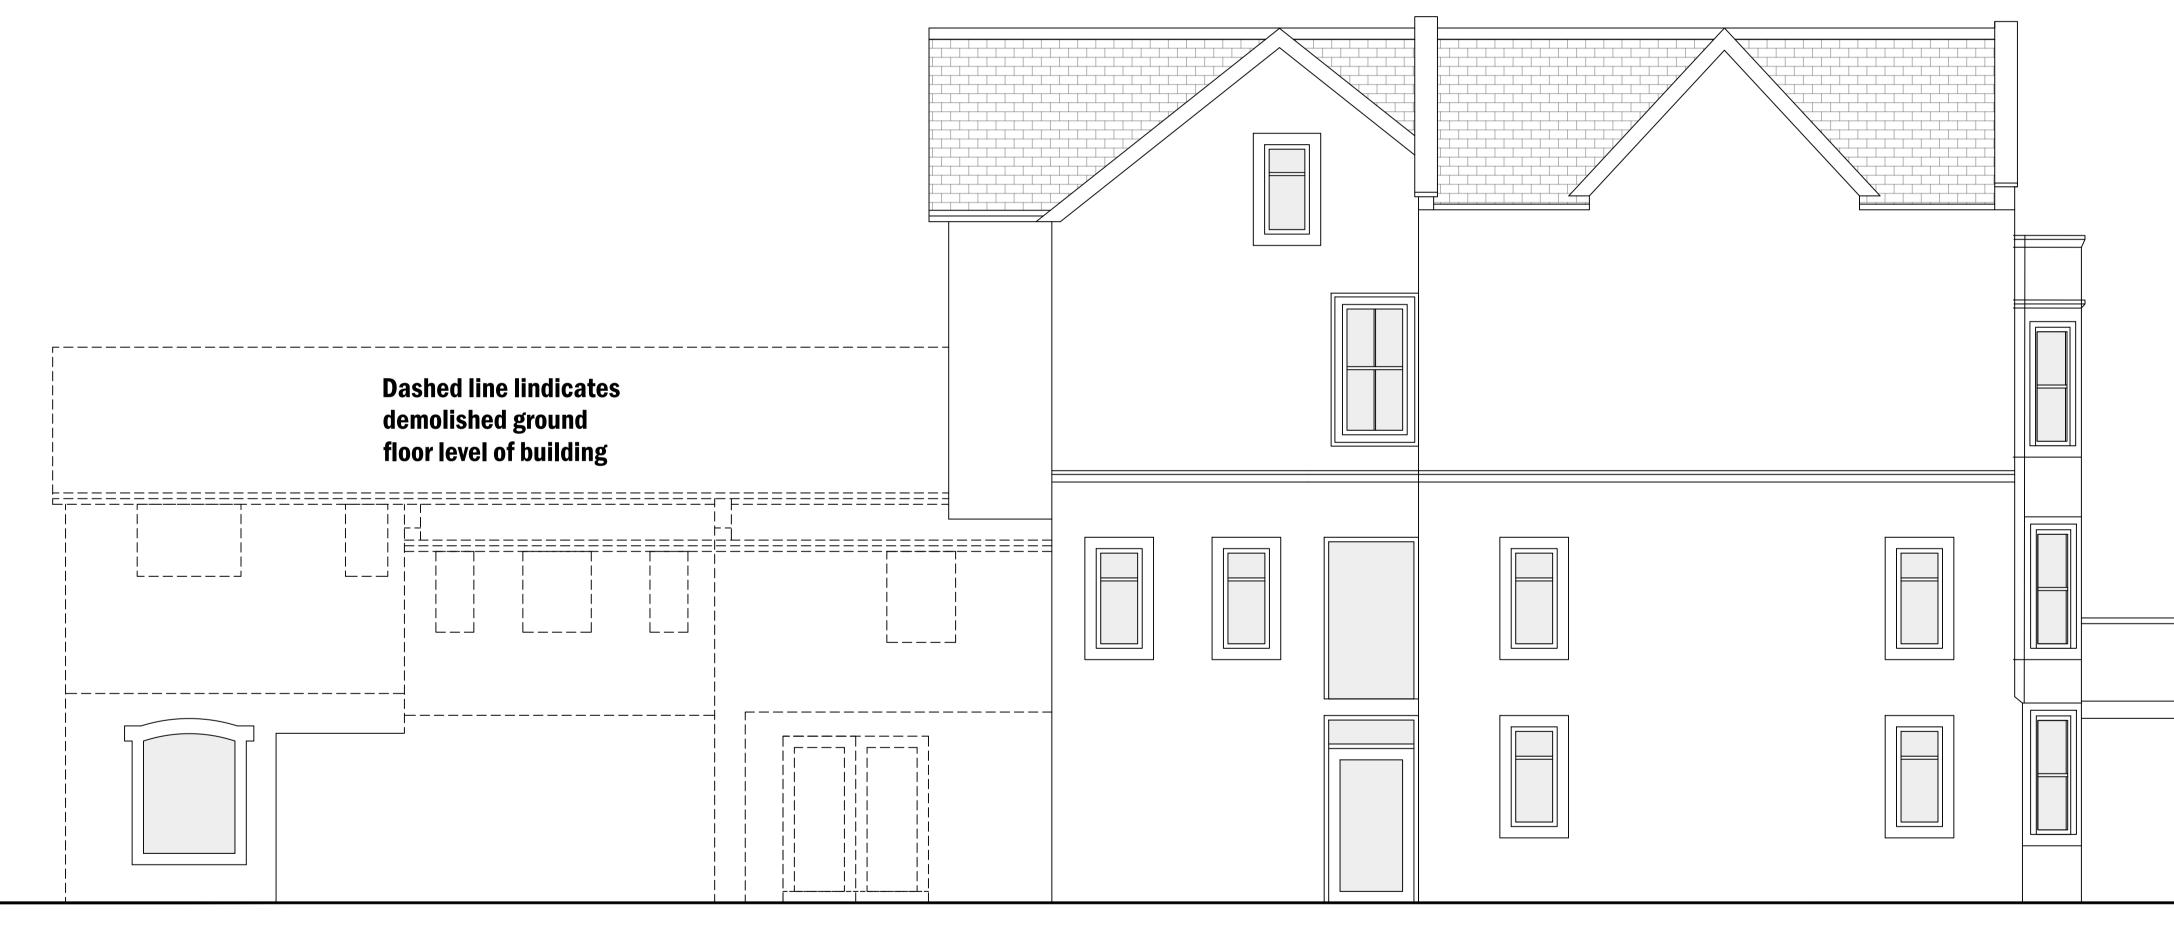

EXISTING REAR ELEVATION
1:50

| PLANNING DRAWINGS                                                                                                                                                                                                                                                                                                                           |                      |
|---------------------------------------------------------------------------------------------------------------------------------------------------------------------------------------------------------------------------------------------------------------------------------------------------------------------------------------------|----------------------|
| AMENDMENTS<br>NUMBER:                                                                                                                                                                                                                                                                                                                       | DATE/<br>CHECKED BY: |
| -                                                                                                                                                                                                                                                                                                                                           | -                    |
| Do not scale this drawing.<br>Dimensions to be checked on site.<br>Drawing to be read in conjunction with all other<br>relevant material.<br>Structural Engineers drawings to override<br>structural dimensions shown.<br>This drawing is the copyright of Urban Colour<br>Architects. ©2017.<br>Architect to be notified of discrepancies. |                      |
| Pendle Hotel Clitheroe Road<br>Chatburn Lancashire BB7 4JY                                                                                                                                                                                                                                                                                  |                      |
| <b>CLIENT</b><br>LSA                                                                                                                                                                                                                                                                                                                        | Finance              |
| DRAWING NO + TITLE:                                                                                                                                                                                                                                                                                                                         |                      |
| UCA-005<br>Existing Elevations                                                                                                                                                                                                                                                                                                              |                      |
| REF NO:<br>UC048                                                                                                                                                                                                                                                                                                                            | <b>DATE</b> 20.04.19 |
| <b>SCALES</b> :<br>1:50                                                                                                                                                                                                                                                                                                                     | PAGE<br>SIZE: A1     |
| DRAWN<br>BY: J₿                                                                                                                                                                                                                                                                                                                             | CHECKED<br>BY: J₿    |
| URBAN:COLOUR ARCHITECTS<br>40 Hicks Road, Seaforth,<br>Liverpool, L21 3TD                                                                                                                                                                                                                                                                   |                      |