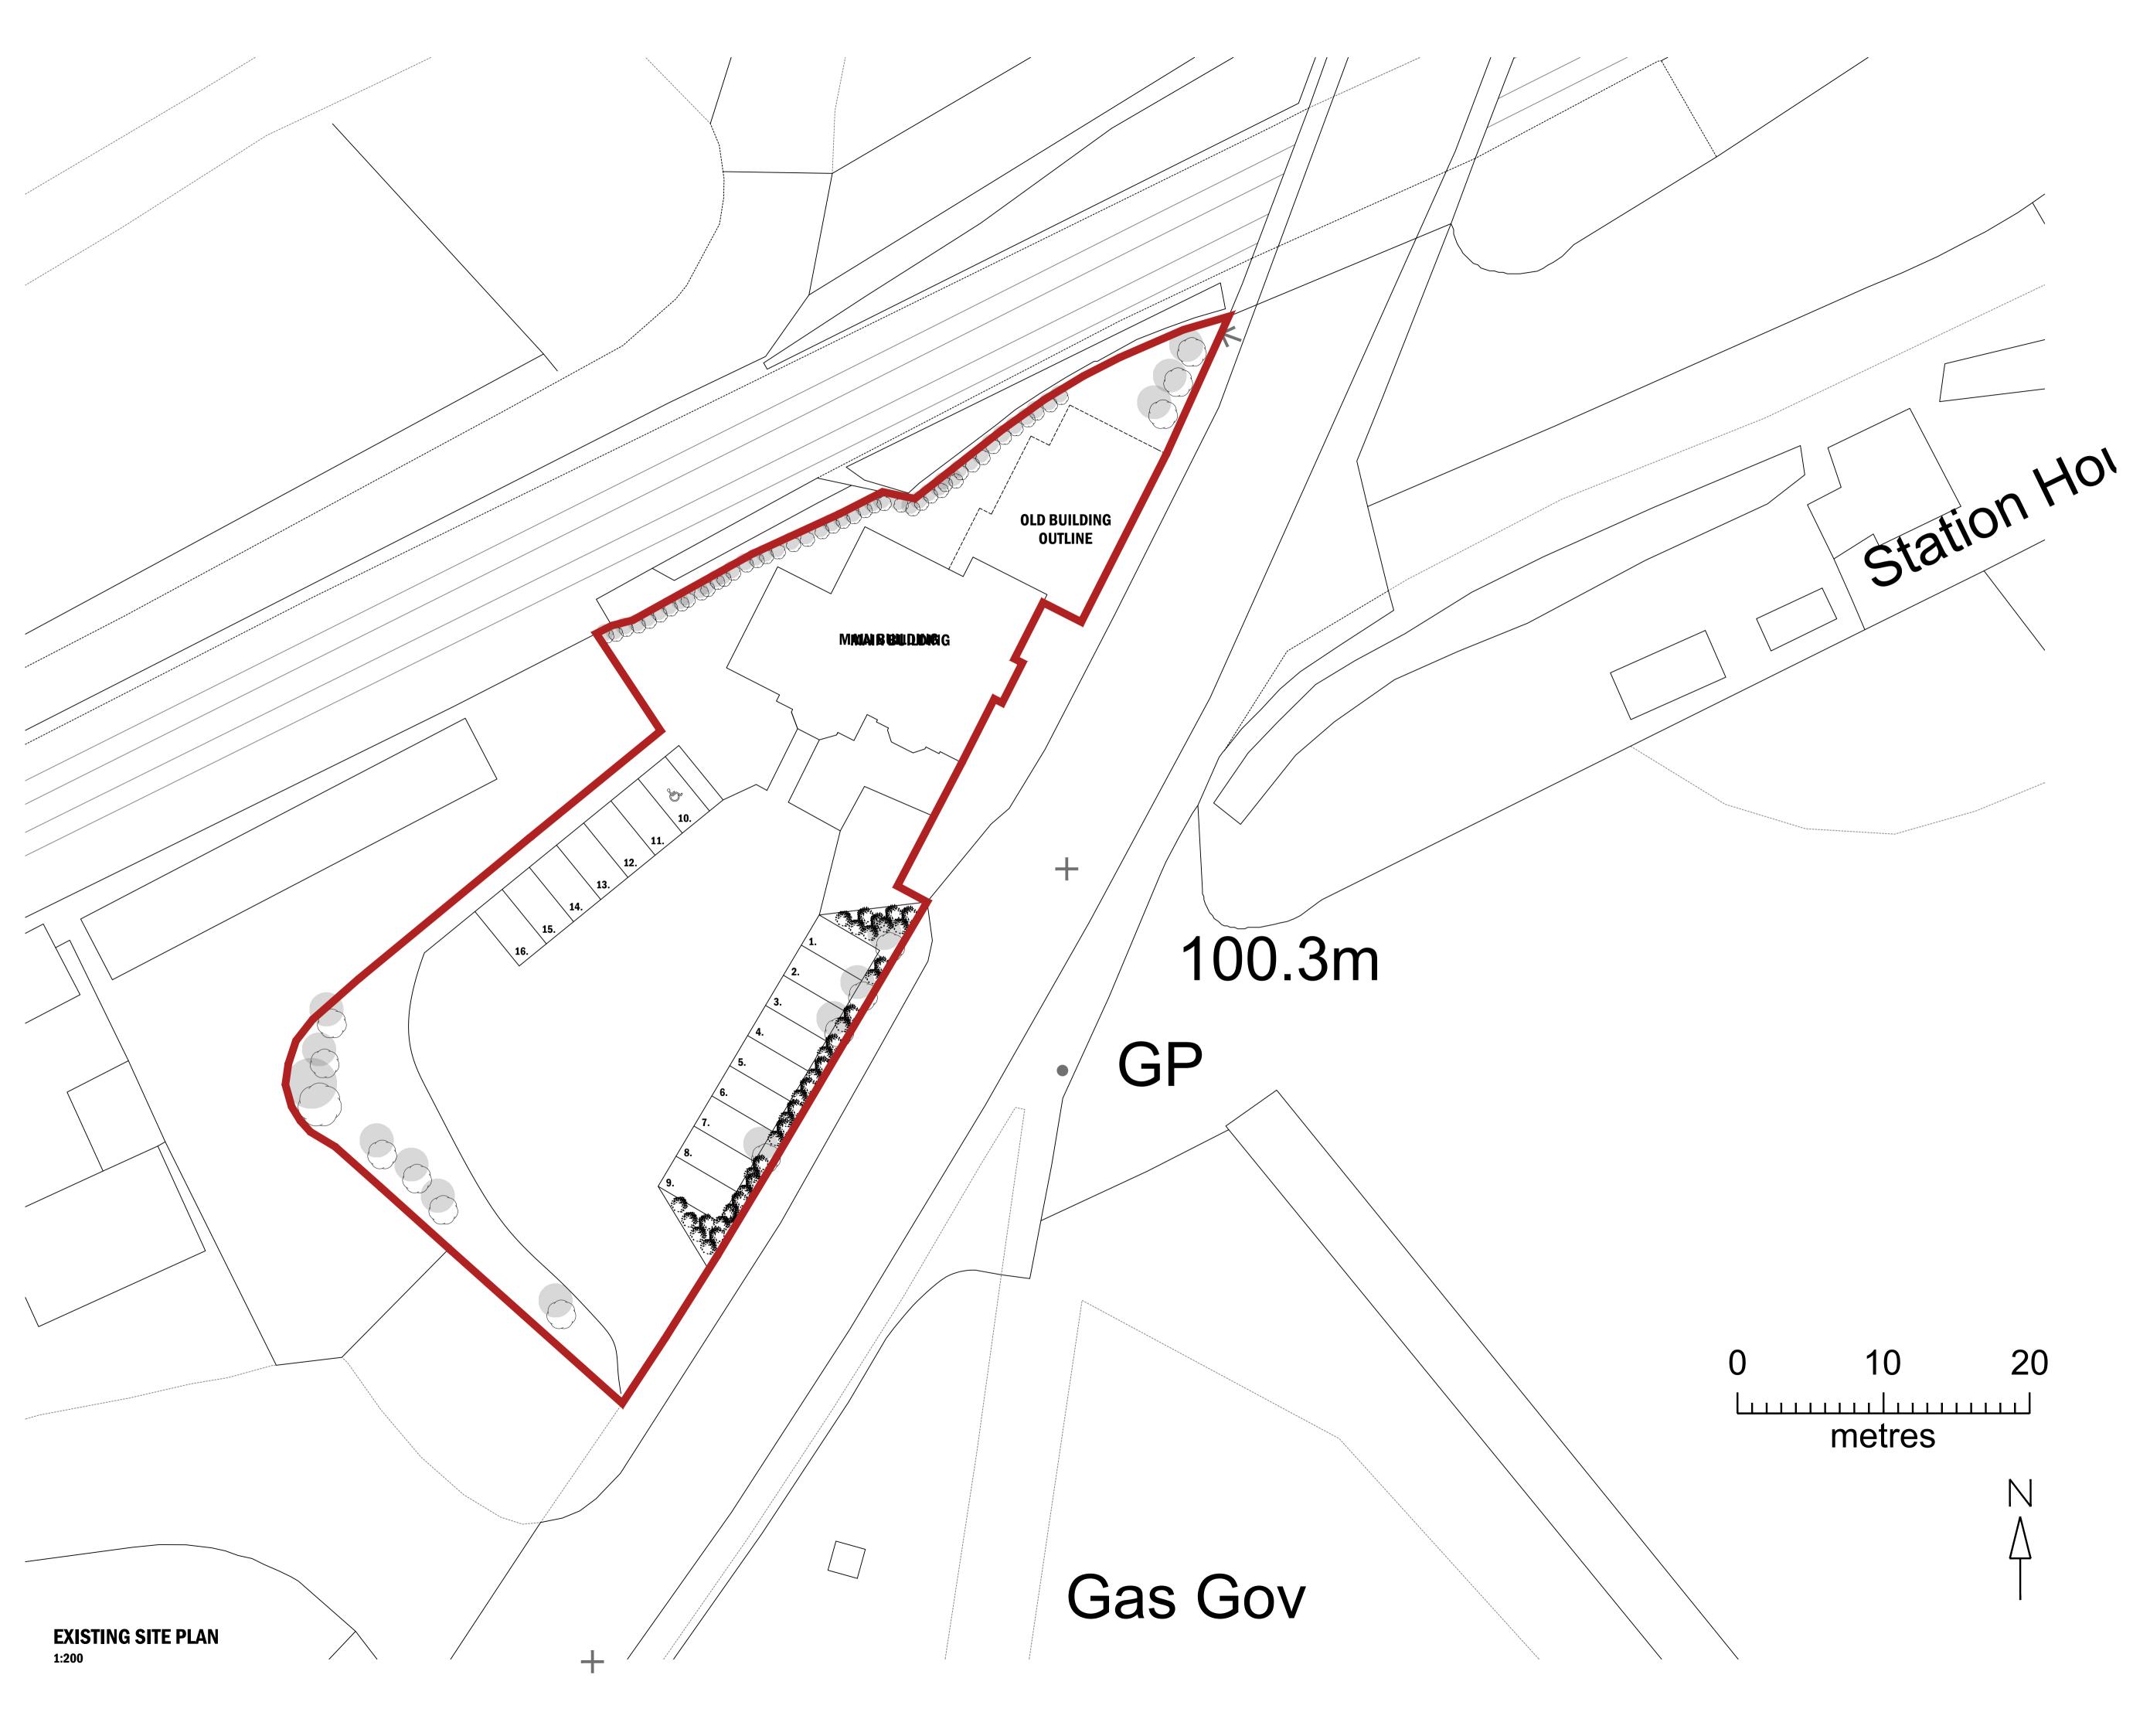

Pendle Hotel Clitheroe Road Chatburn Lancashire BB7 4JY

CLIENT LSA Finance

DRAWING NO + TITLE:

UCA-002 Existing Site Plan

DATE REF NO: 20.04.19 UC048 1:200 PAGE SIZE: SCALES: SHECKED BY: DRAWN BY:

urban:colour architects A A A
URBAN:COLOUR ARCHITECTS
40 Hicks Road, Seaforth,
Liverpool, L21 3TD