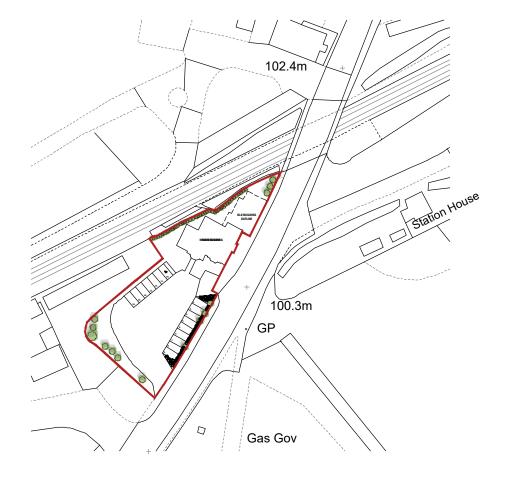

## **EXISTING SITE LOCATION PLAN**

1:1250

0 10 20 metres

## Pendle Hotel Clitheroe Road Chatburn Lancashire BB7 4JY

CLIENT

LSA Finance

DRAWING NO + TITLE:

UCA-001 Existing Site Location Plan

SCALES: PAGE SIZE: A3

 $\begin{array}{ccc} \textbf{DRAWN} & & \textbf{CHECKED} \\ \textbf{BY}: & & \textbf{J} \\ \textbf{B} & & \textbf{BY}: & & \textbf{J} \\ \end{array}$ 