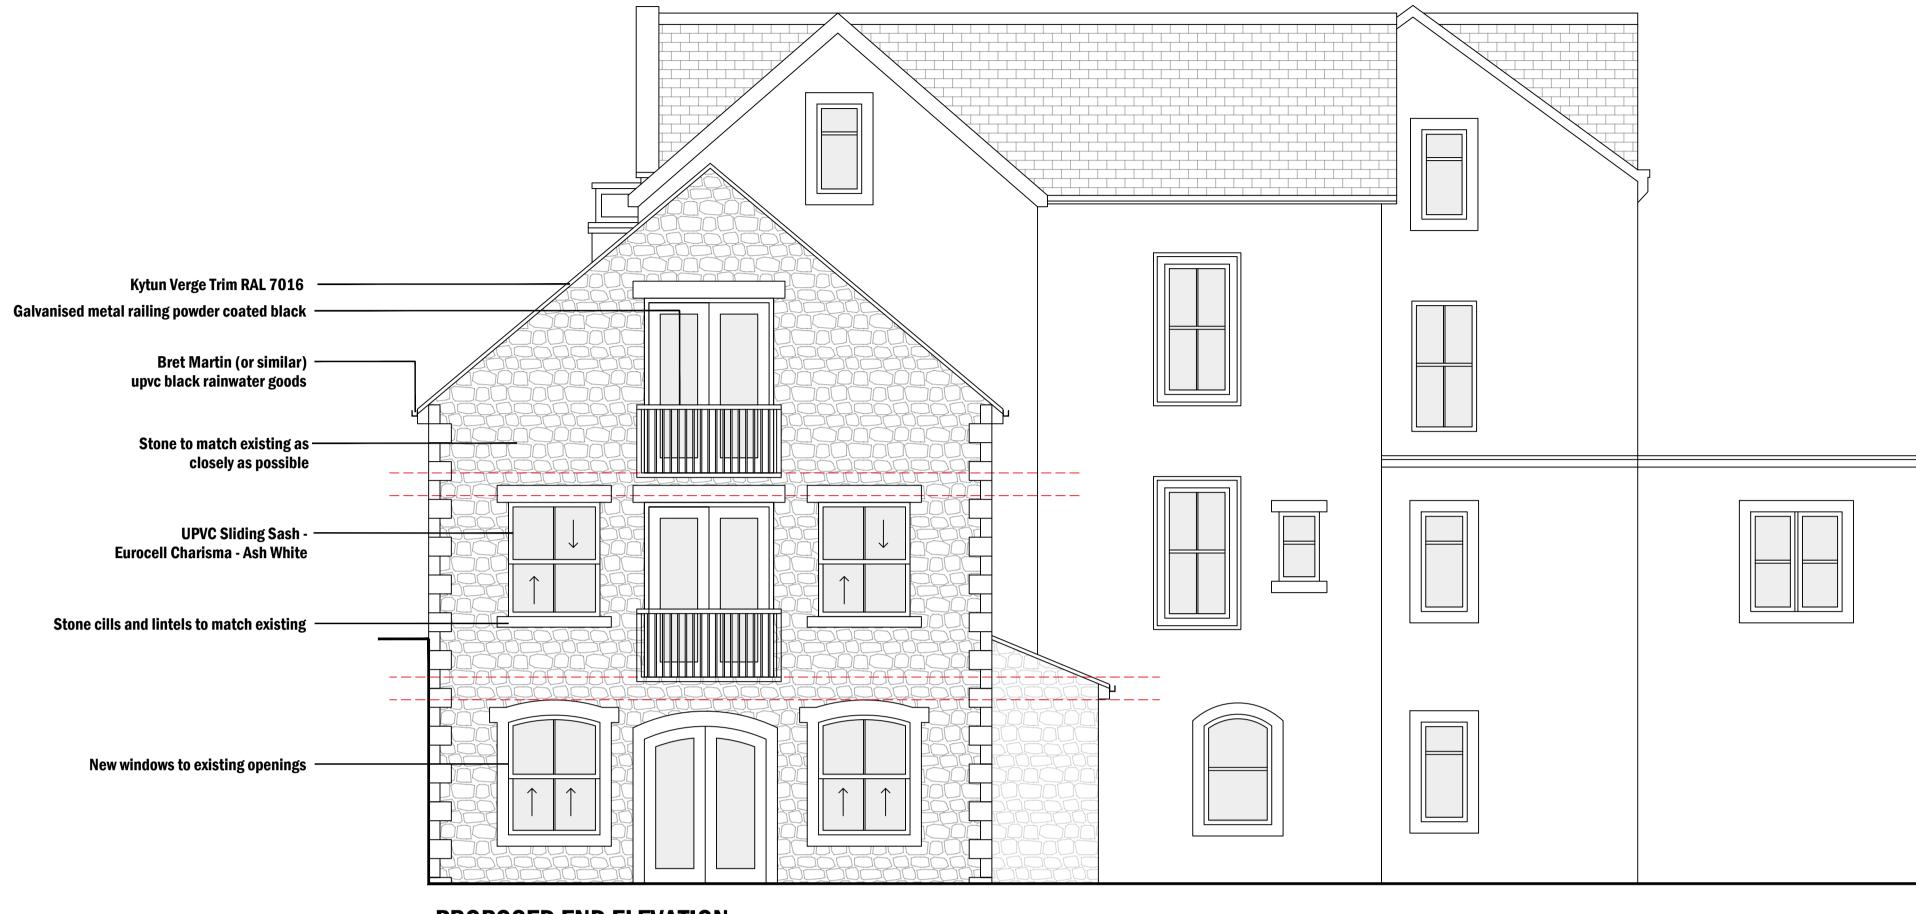

**PROPOSED END ELEVATION** 1:50



## PROPOSED FRONT ELEVATION (CLITHEROE ROAD)

1:50

|                                                                                      | AMENDMENTS DATE/<br>NUMBER: CHECKED BY:                                                                                                                                                                                                                                                                                                     |
|--------------------------------------------------------------------------------------|--------------------------------------------------------------------------------------------------------------------------------------------------------------------------------------------------------