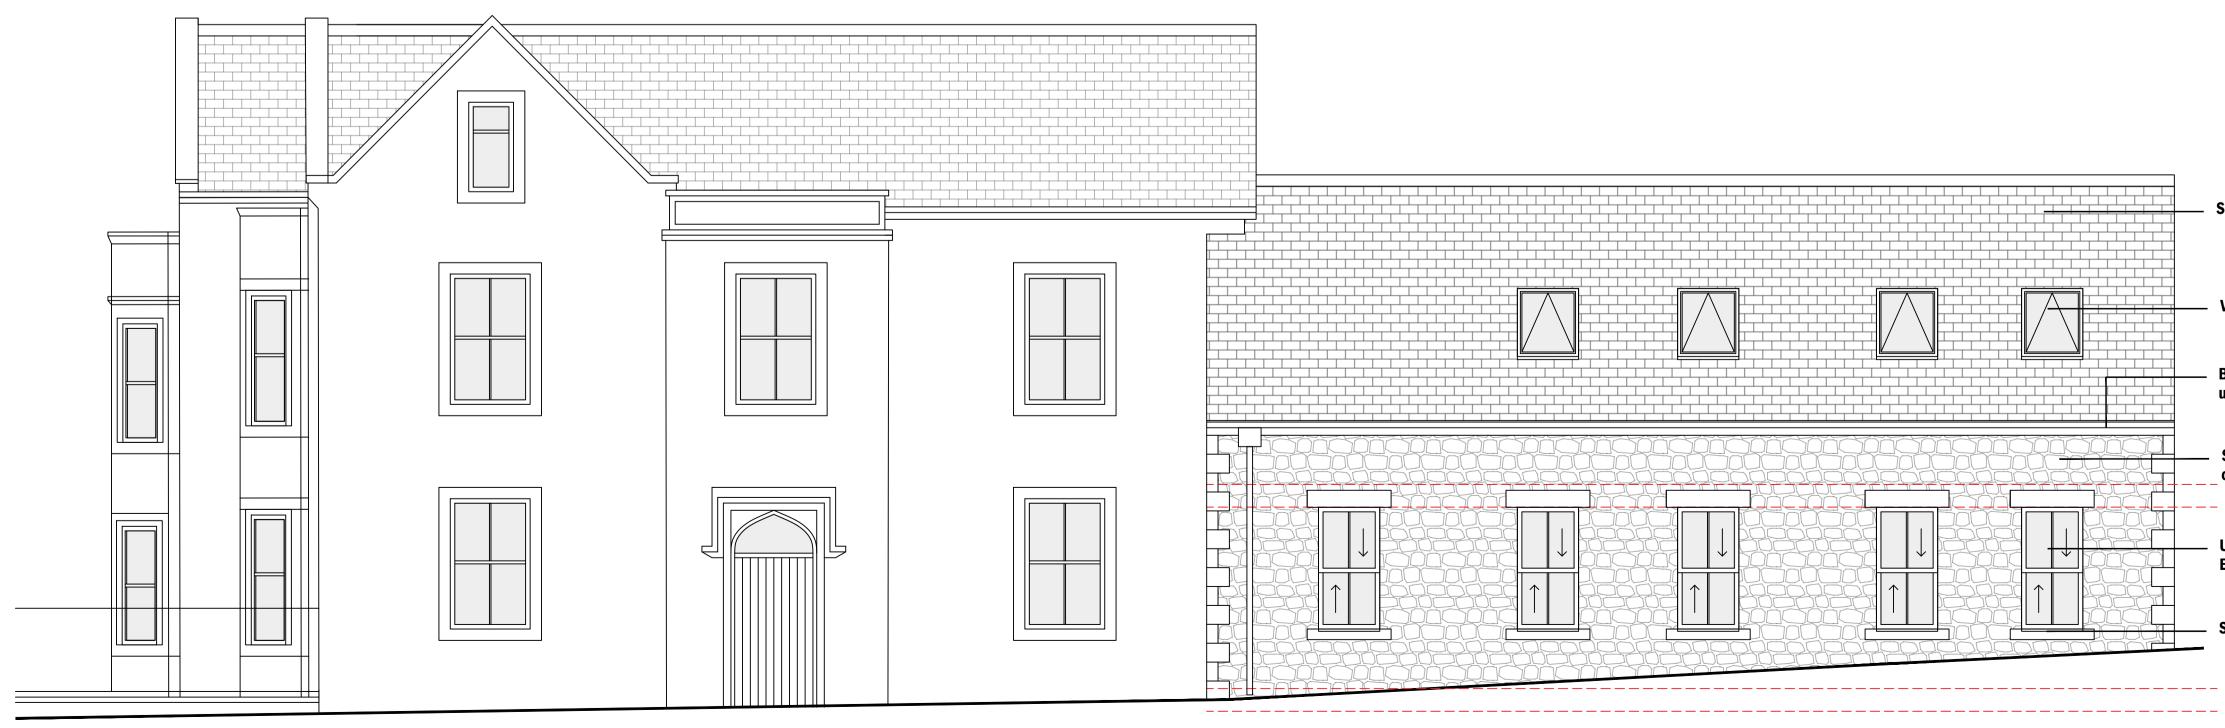

## PROPOSED FRONT ELEVATION (CLITHEROE ROAD)

1:50

|                                                                                      | AMENDMENTS DATE/<br>NUMBER: CHECKED BY:                                                                                                                                                                                                                                                                                                     |
|--------------------------------------------------------------------------------------|---------------------------------------------------------------------------------------------------------------------------------------------------------------------------------------------------------------------------------------------------------------------------------------------------------------------------------------------|
|                                                                                      |                                                                                                                                                                                                                                                                                                                                             |
|                                                                                      | Do not scale this drawing.<br>Dimensions to be checked on site.<br>Drawing to be read in conjunction with all other<br>relevant material.<br>Structural Engineers drawings to override<br>structural dimensions shown.<br>This drawing is the copyright of Urban Colour<br>Architects. ©2017.<br>Architect to be notified of discrepancies. |
| Slate Roof to match existing                                                         | Pendle Hotel Clitheroe Road<br>Chatburn Lancashire BB7 4JY                                                                                                                                                                                                                                                                                  |
| Velux Roof Window                                                                    | CLIENT<br>LSA Finance                                                                                                                                                                                                                                                                                                                       |
| Bret Martin (or similar)<br>upvc black rainwater goods<br>Stone to match existing as | DRAWING NO + TITLE:<br>UCA-007<br>Proposed Elevations                                                                                                                                                                                                                                                                                       |
| _ closely as possible                                                                | REF NO: DATE 20.04.19                                                                                                                                                                                                                                                                                                                       |
| UPVC Sliding Sash -<br>Eurocell Charisma - Ash White                                 | SCALES: PAGE<br>1:50 SIZE: A1                                                                                                                                                                                                                                                                                                               |
| Stone cills and lintels to match existing                                            | DRAWN<br>BY:CHECKED<br>JBBY:JB                                                                                                                                                                                                                                                                                                              |
| -                                                                                    | URBAN:COLOUR ARCHITECTS<br>40 Hicks Road, Seaforth,<br>Liverpool, L21 3TD                                                                                                                                                                                                                                                                   |