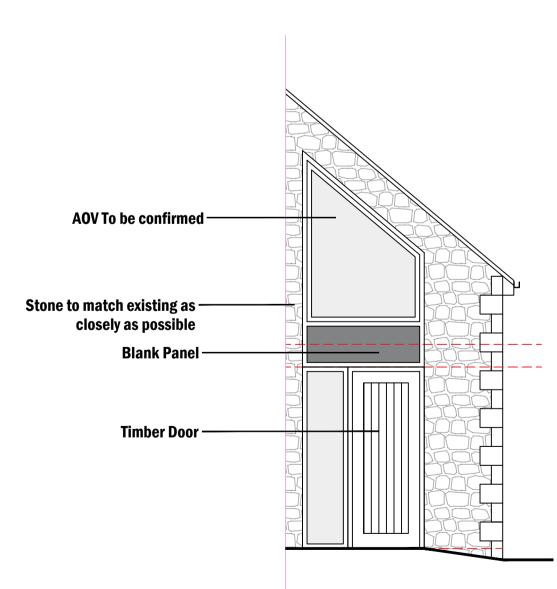

**PROPOSED ENTRANCE ELEVATION** 1:50

| PLANNING DRAWINGS                                                                                                                                                                                                                                                                                                                           |                      |         |
|---------------------------------------------------------------------------------------------------------------------------------------------------------------------------------------------------------------------------------------------------------------------------------------------------------------------------------------------|----------------------|---------|
| AMENDMENTS<br>NUMBER:                                                                                                                                                                                                                                                                                                                       | DATE/<br>CHECKED BY: |         |
| -                                                                                                                                                                                                                                                                                                                                           |                      | -       |
| Do not scale this drawing.<br>Dimensions to be checked on site.<br>Drawing to be read in conjunction with all other<br>relevant material.<br>Structural Engineers drawings to override<br>structural dimensions shown.<br>This drawing is the copyright of Urban Colour<br>Architects. ©2017.<br>Architect to be notified of discrepancies. |                      |         |
| Pendle Hotel Clitheroe Road<br>Chatburn Lancashire BB7 4JY                                                                                                                                                                                                                                                                                  |                      |         |
| CLIENT<br>LSA Finance                                                                                                                                                                                                                                                                                                                       |                      |         |
| DRAWING NO + TITLE:                                                                                                                                                                                                                                                                                                                         |                      |         |
| UCA-008<br>Proposed Elevations                                                                                                                                                                                                                                                                                                              |                      |         |
| REF NO:<br>UC048                                                                                                                                                                                                                                                                                                                            | <b>DATE</b> 2(       | ),04,19 |
| scales:<br>1:50                                                                                                                                                                                                                                                                                                                             | PAGE<br>SIZE:        | A1      |
| DRAWN<br>BY: J₿                                                                                                                                                                                                                                                                                                                             | CHECKED<br>BY:       | ,<br>JB |
| URBAN:COLOUR ARCHITECTS<br>40 Hicks Road, Seaforth,<br>Liverpool, L21 3TD                                                                                                                                                                                                                                                                   |                      |         |