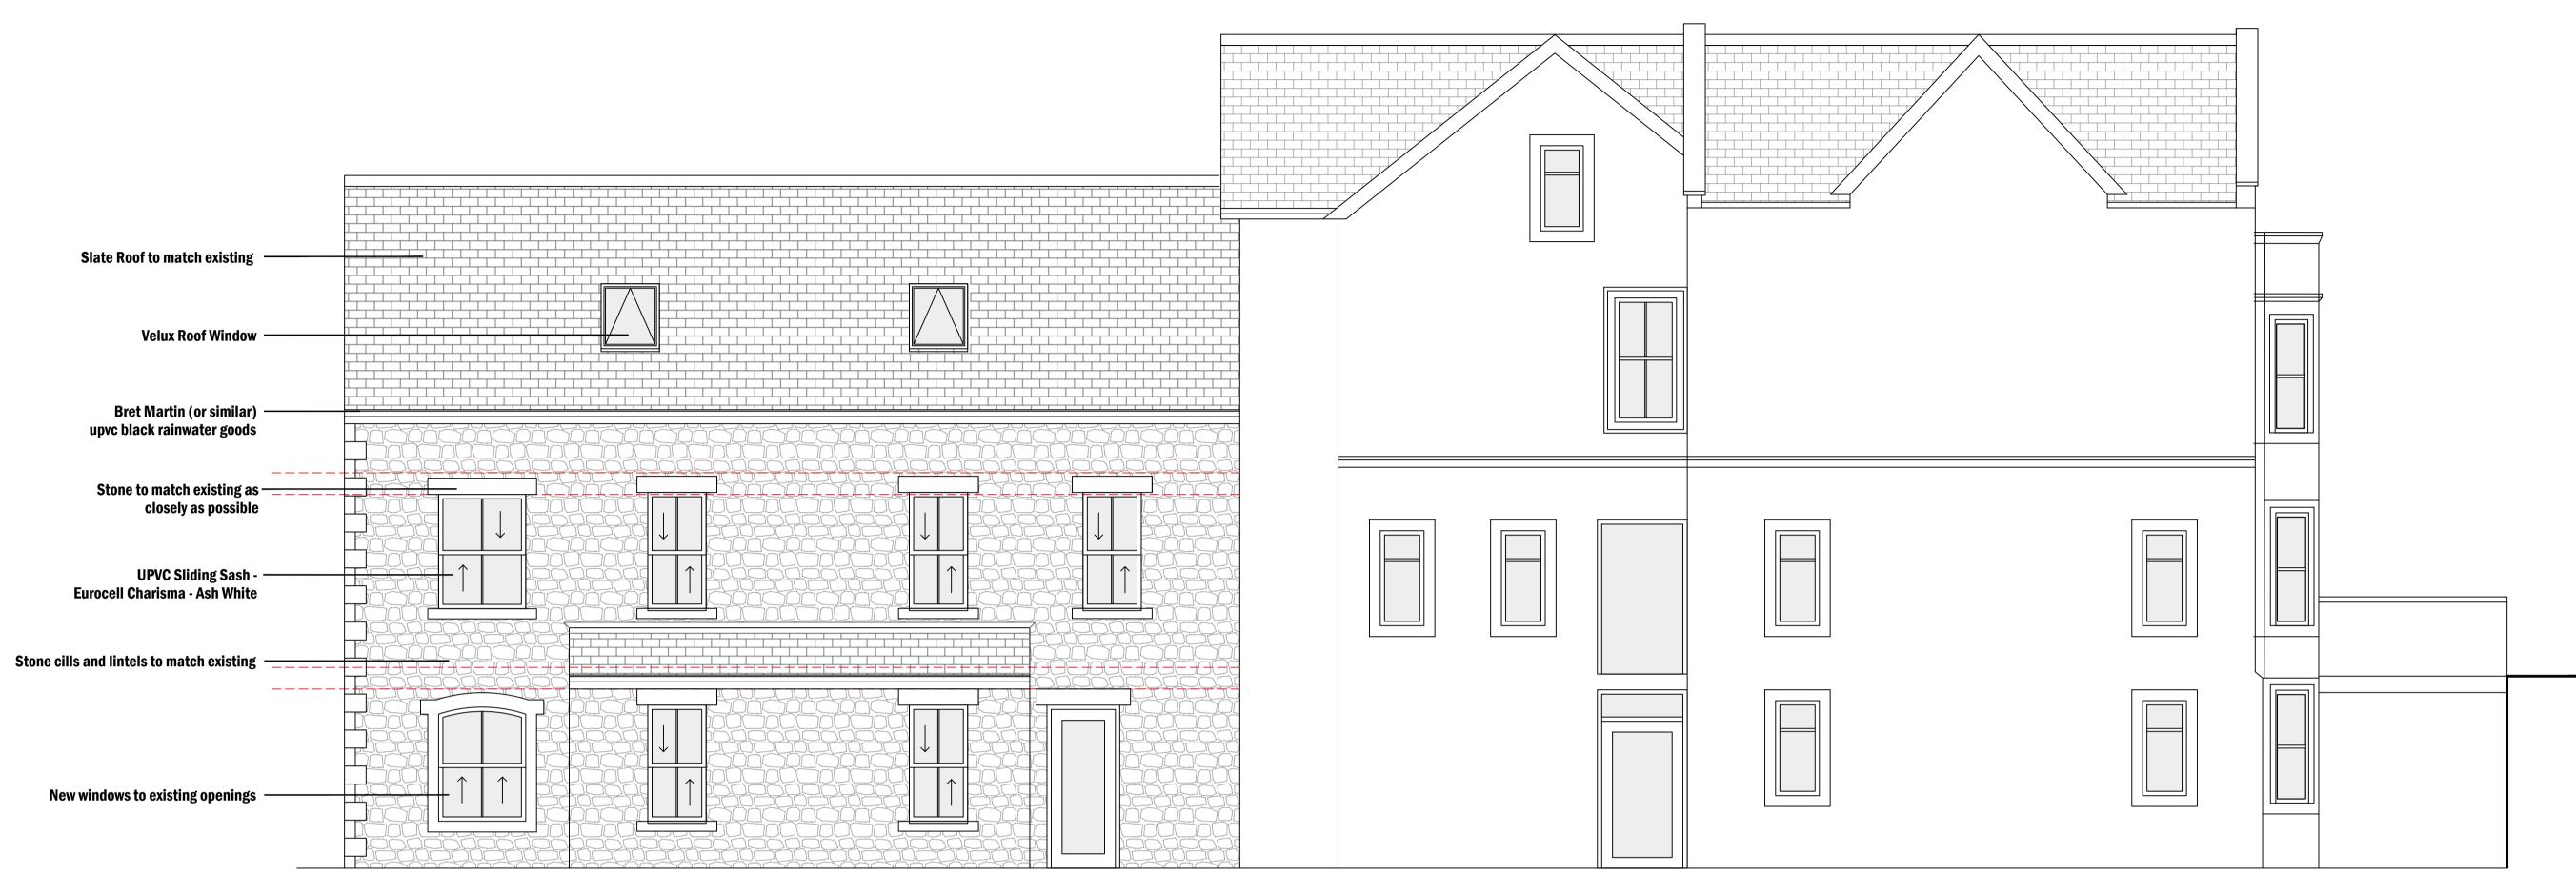

**PROPOSED ENTRANCE ELEVATION** 1:50

| PLANNING DRAWINGS                                                                                                                                                                                                                                                                                                                           |                      |         |
|---------------------------------------------------------------------------------------------------------------------------------------------------------------------------------------------------------------------------------------------------------------------------------------------------------------------------------------------|----------------------|---------|
| AMENDMENTS<br>NUMBER:                                                                                                                                                                                                                                                                                                                       | DATE/<br>CHECKED BY: |         |
| -                                                                                                                                                                                                                                                                                                                                           |                      | -       |
| Do not scale this drawing.<br>Dimensions to be checked on site.<br>Drawing to be read in conjunction with all other<br>relevant material.<br>Structural Engineers drawings to override<br>structural dimensions shown.<br>This drawing is the copyright of Urban Colour<br>Architects. ©2017.<br>Architect to be notified of discrepancies. |                      |         |
| Pendle Hotel Clitheroe Road<br>Chatburn Lancashire BB7 4JY                                                                                                                                                                                                                                                                                  |                      |         |
| CLIENT<br>LSA Finance                                                                                                                                                                                                                                                                                                                       |                      |         |
| DRAWING NO + TITLE:                                                                                                                                                                                                                                                                                                                         |                      |         |
| UCA-008<br>Proposed Elevations                                                                                                                                                                                                                                                                                                              |                      |         |
| REF NO:<br>UC048                                                                                                                                                                                                                                                                                                                            | <b>DATE</b> 2(       | ),04,19 |
| scales:<br>1:50                                                                                                                                                                                                                                                                                                                             | PAGE<br>SIZE:        | A1      |
| DRAWN<br>BY: J₿                                                                                                                                                                                                                                                                                                                             | CHECKED<br>BY:       | ,<br>JB |
| URBAN:COLOUR ARCHITECTS<br>40 Hicks Road, Seaforth,<br>Liverpool, L21 3TD                                                                                                                                                                                                                                                                   |                      |         |