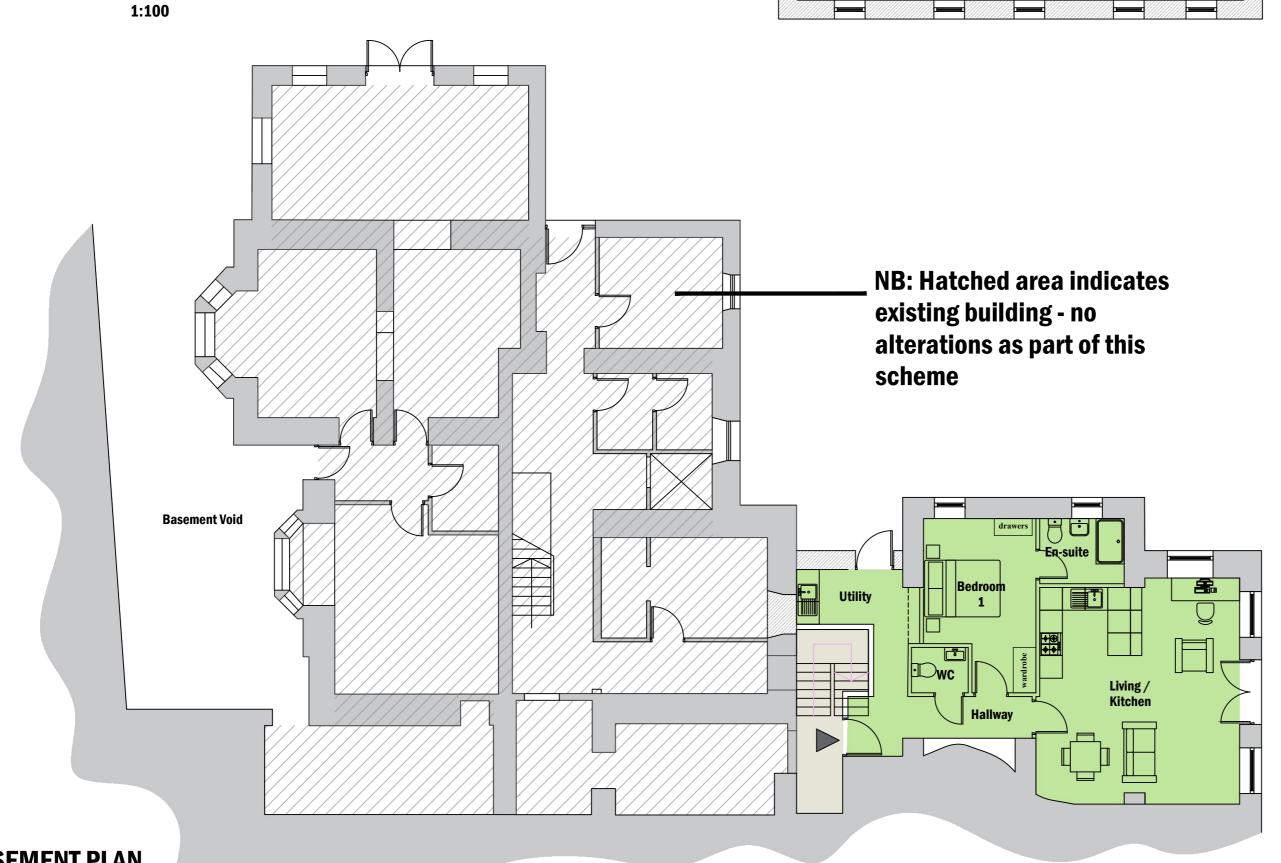

> urban:colour architects URBAN:COLOUR ARCHITECTS

JB

**EXISTING BASEMENT PLAN** 40 Hicks Road, Seaforth, **Retained Ground** Liverpool, L21 3TD