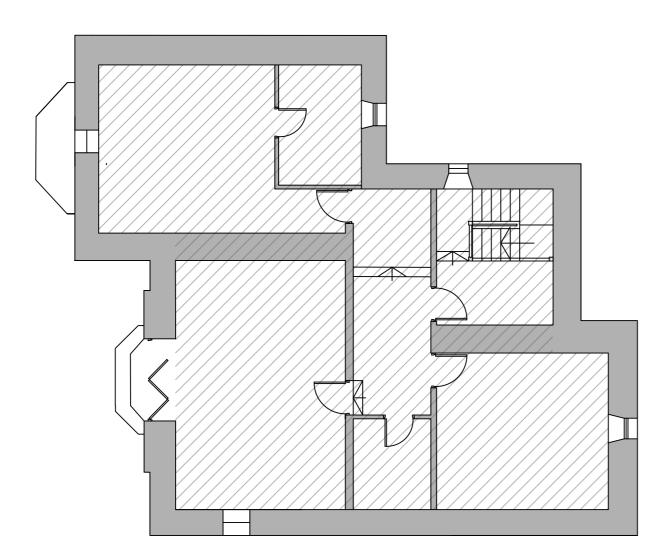

## **EXISTING SECOND PLAN** 1:100

Apartment 3 - 54.6m<sup>2</sup> (Usable) 65.9m<sup>2</sup> Overall 1 Bed

Apartment 2 - 65.9m<sup>2</sup> 2 Bed

Apartment 1 - 62.7m<sup>2</sup>

1 Bed

1:100

AMENDMENTS NUMBER: DATE/ CHECKED BY: