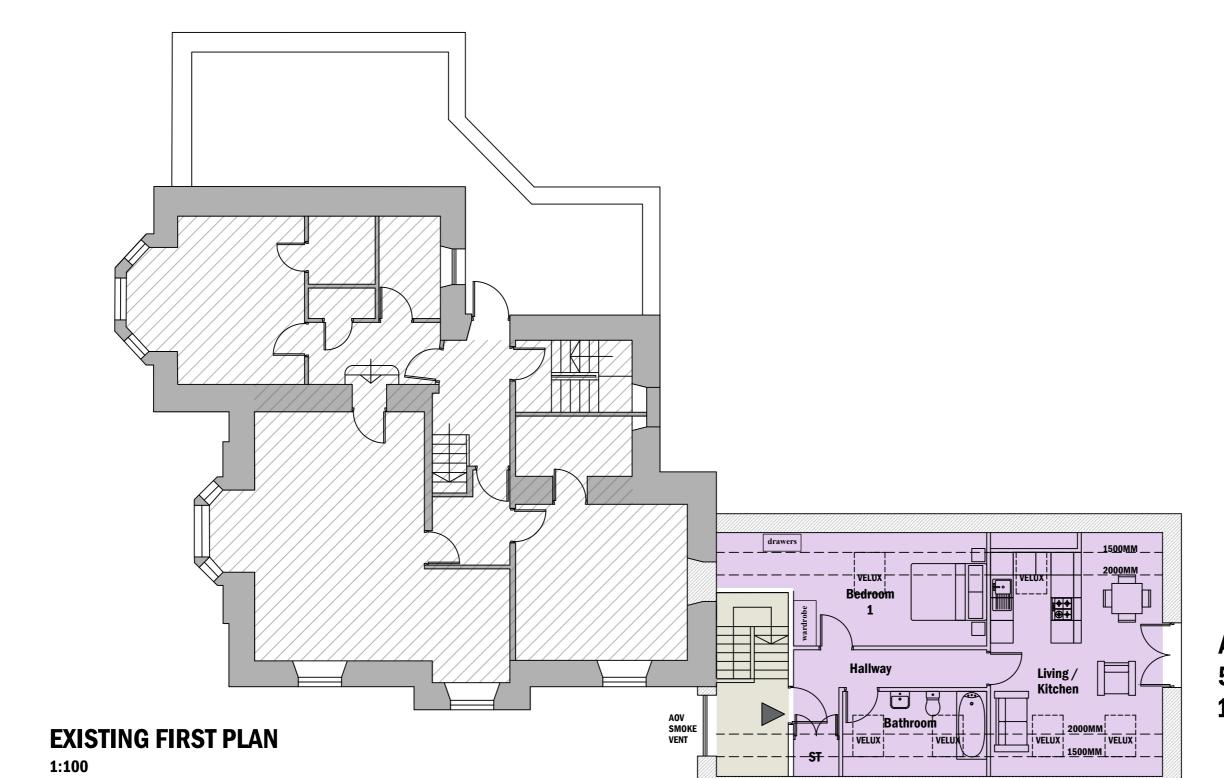

## **EXISTING SECOND PLAN** 1:100

Apartment 3 - 54.6m<sup>2</sup> (Usable) 65.9m<sup>2</sup> Overall 1 Bed

Apartment 2 - 65.9m<sup>2</sup> 2 Bed

Apartment 1 - 62.7m<sup>2</sup>

1 Bed

1:100

AMENDMENTS NUMBER: DATE/ CHECKED BY: