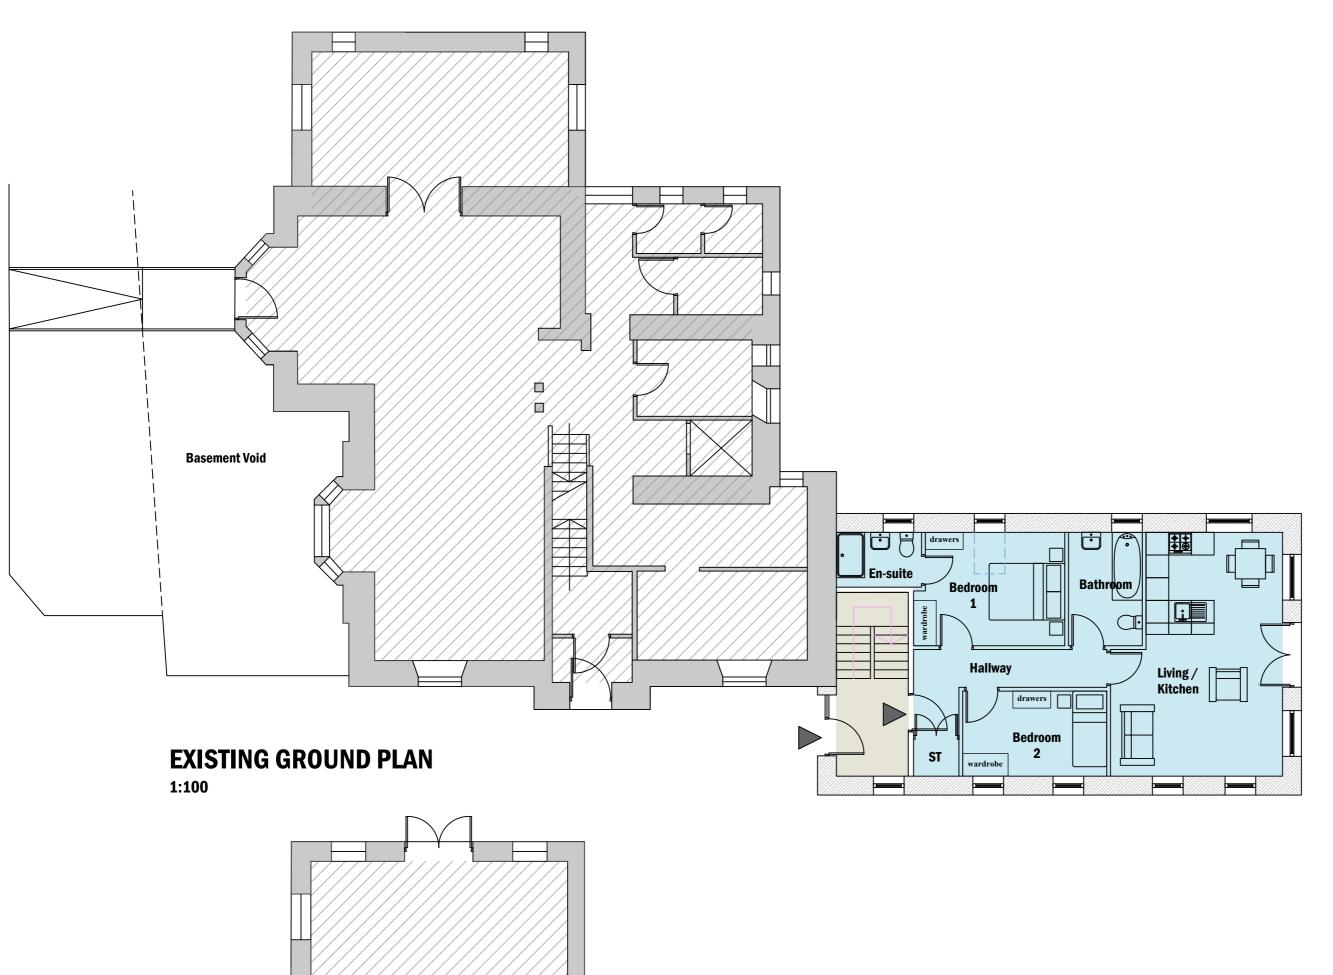

## **EXISTING SECOND PLAN** 1:100

Apartment 3 - 54.6m<sup>2</sup> (Usable) 65.9m<sup>2</sup> Overall 1 Bed

Apartment 2 - 65.9m<sup>2</sup> 2 Bed

Apartment 1 - 62.7m<sup>2</sup>

1 Bed

1:100

AMENDMENTS NUMBER: DATE/ CHECKED BY: