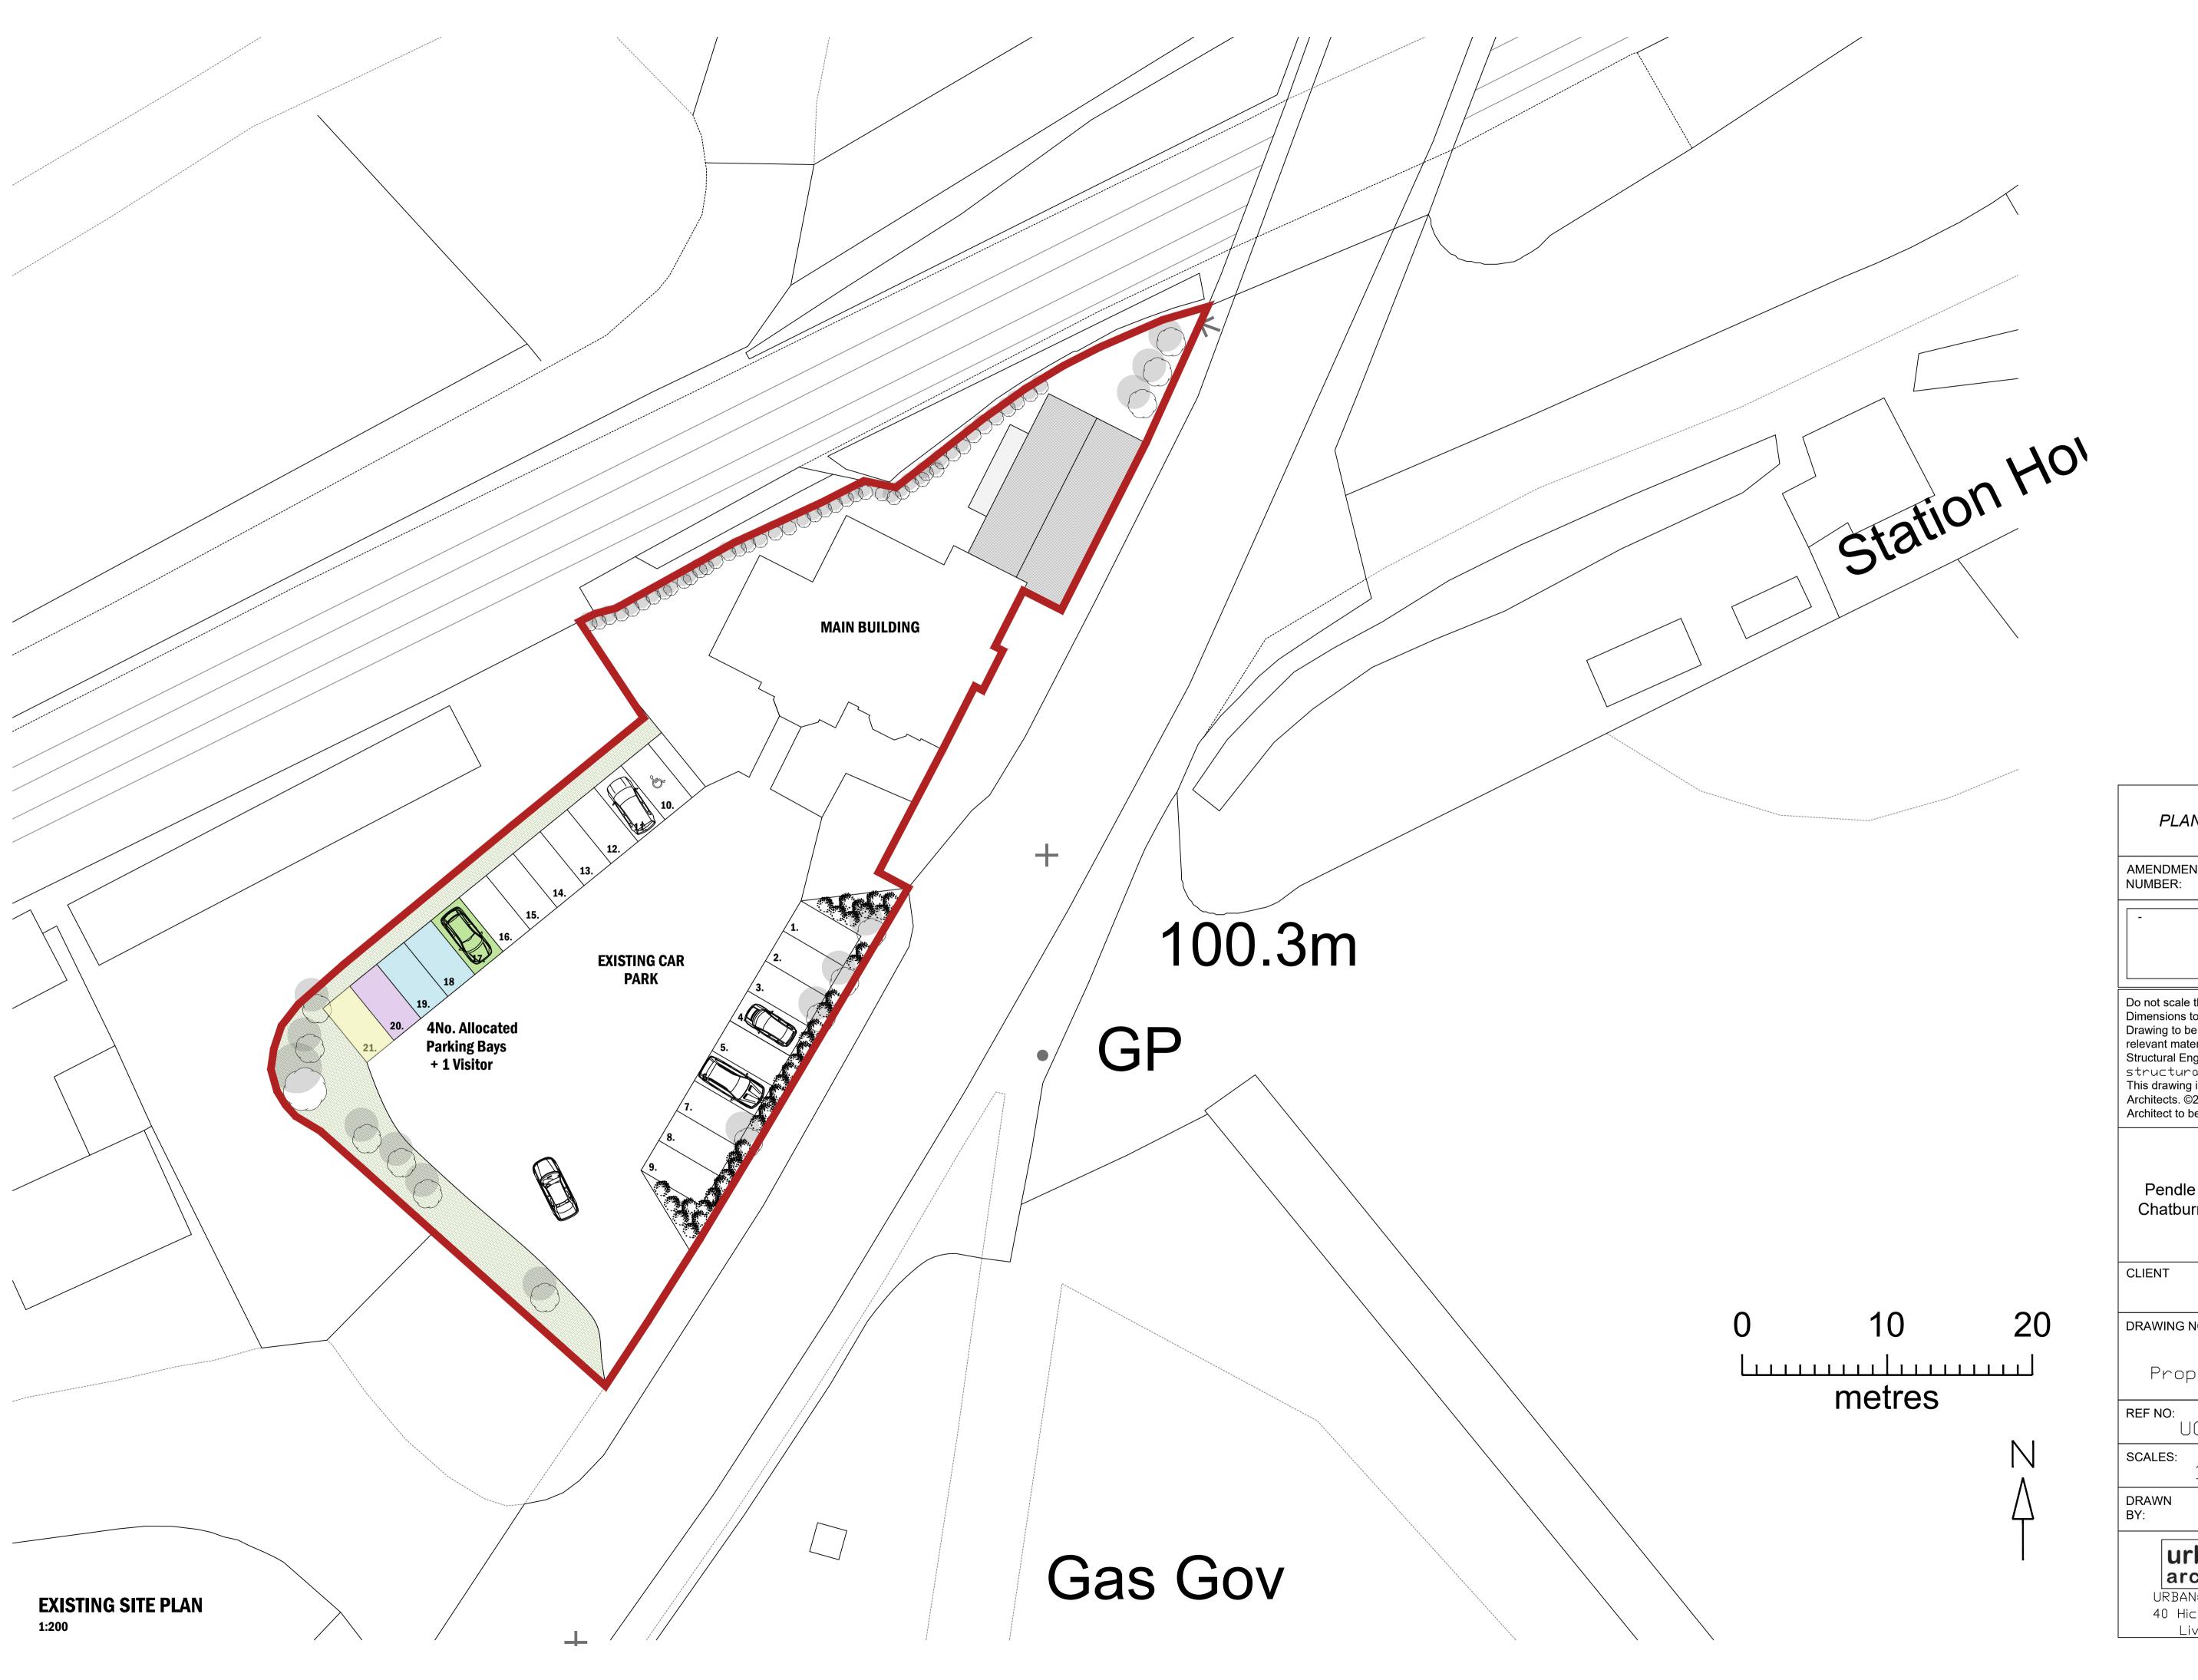

|        | PLANNING DRAWINGS                                                                                                                                                                                                                                                                                                                           |     |
|--------|---------------------------------------------------------------------------------------------------------------------------------------------------------------------------------------------------------------------------------------------------------------------------------------------------------------------------------------------|-----|
|        | AMENDMENTS DATE/<br>NUMBER: CHECKED BY:                                                                                                                                                                                                                                                                                                     | _ I |
|        | -                                                                                                                                                                                                                                                                                                                                           |     |
|        | Do not scale this drawing.<br>Dimensions to be checked on site.<br>Drawing to be read in conjunction with all other<br>relevant material.<br>Structural Engineers drawings to override<br>structural dimensions shown.<br>This drawing is the copyright of Urban Colour<br>Architects. ©2017.<br>Architect to be notified of discrepancies. |     |
|        | Pendle Hotel Clitheroe Road<br>Chatburn Lancashire BB7 4JY                                                                                                                                                                                                                                                                                  |     |
|        | CLIENT<br>LSA Finance                                                                                                                                                                                                                                                                                                                       |     |
| 10 20  | DRAWING NO + TITLE:                                                                                                                                                                                                                                                                                                                         |     |
| metres | UCA-009<br>Proposed Site Plan                                                                                                                                                                                                                                                                                                               |     |
|        | REF NO: DATE UC048 20,04,19                                                                                                                                                                                                                                                                                                                 | _   |
|        | SCALES: PAGE<br>1:200 SIZE: A1                                                                                                                                                                                                                                                                                                              |     |
| Ц      | DRAWNCHECKEDBY:JBBY:JB                                                                                                                                                                                                                                                                                                                      |     |
|        | URBAN:COLOUR ARCHITECTS<br>40 Hicks Road, Seaforth,<br>Liverpool, L21 3TD                                                                                                                                                                                                                                                                   |     |