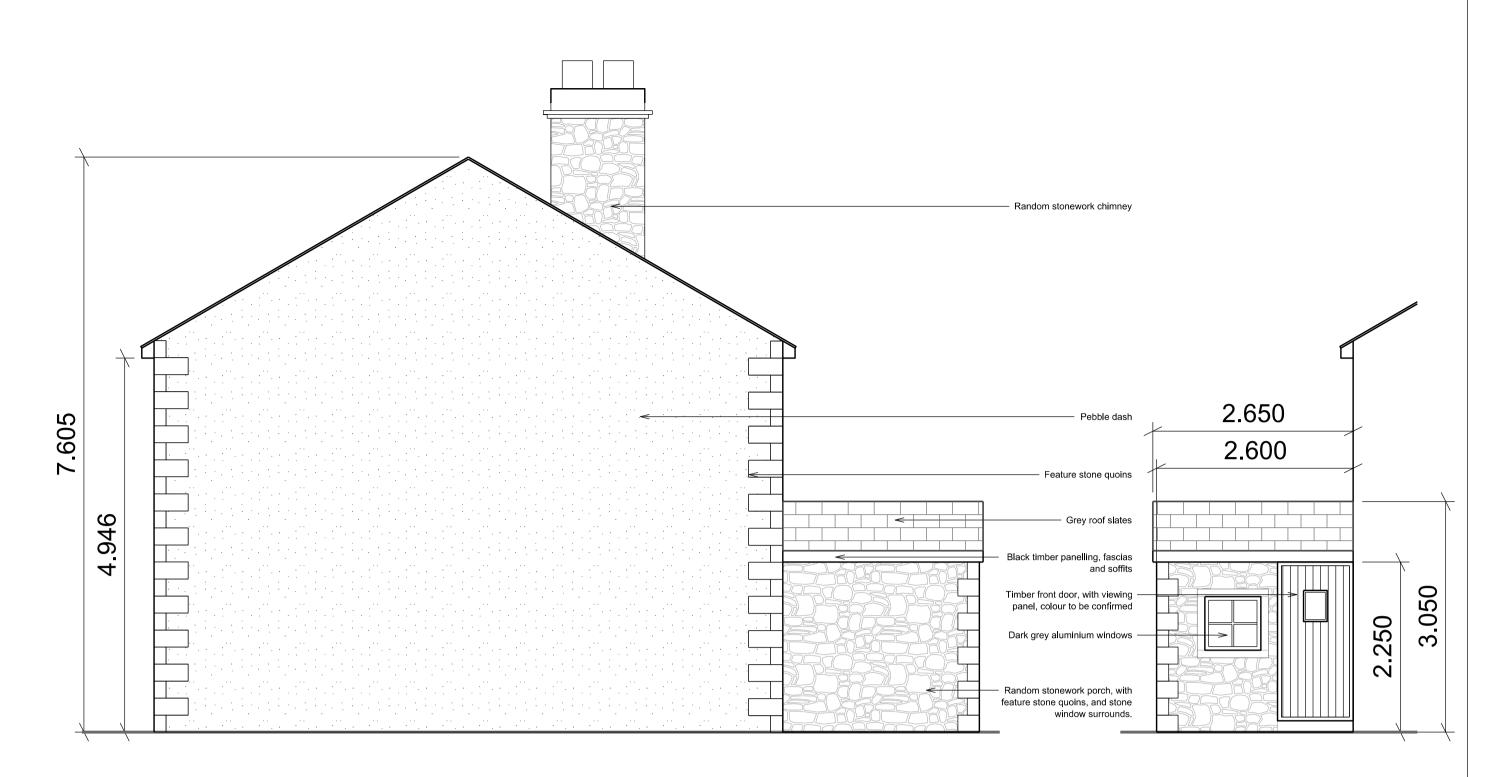

Proposed Front Elevation

Proposed Rear Elevation

Proposed Side Elevation

Proposed Side Elevation

Proposed First Floor Plan

Proposed Roof Plan

|  | A                                                                                                             | ADDITIONAL DIMENS    | SIONS SHOWN AS REQUESTED BY PLANNING | 07.06.19 | ZM       |
|--|---------------------------------------------------------------------------------------------------------------|----------------------|--------------------------------------|----------|----------|
|  | REVISION                                                                                                      |                      | DETAILS OF REVISION                  | DATE     | INITIALS |
|  | PROJECT NAME  1 WOOD TERRACE  DRAWING NAME PROPOSED PLANS AND ELEVATIONS  STATUS PLANNING SUBMISSION  SIZE A1 |                      |                                      |          |          |
|  |                                                                                                               |                      |                                      |          |          |
|  | MAY 19                                                                                                        | 9 SCALE (u.n.o) 1:50 |                                      |          |          |
|  | PROJECT No<br>46.18                                                                                           | DRAWING No 05A       |                                      |          |          |