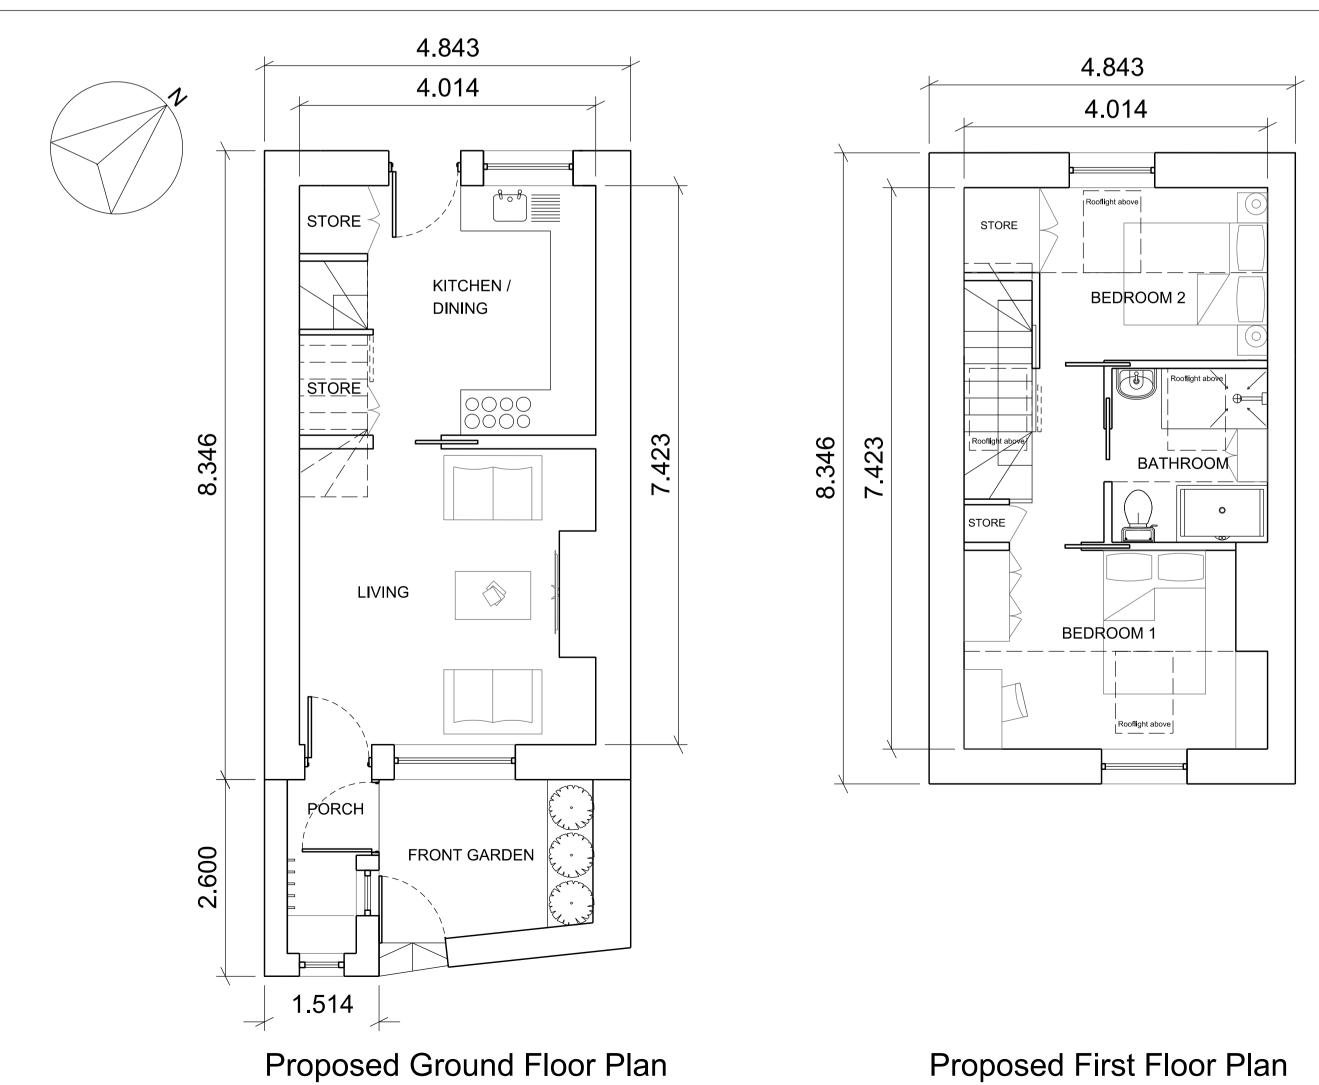

Proposed Front Elevation

Proposed Rear Elevation

Proposed Side Elevation

Proposed Side Elevation

Proposed First Floor Plan

Proposed Roof Plan

|  | A                                                                                                             | ADDITIONAL DIMENS    | SIONS SHOWN AS REQUESTED BY PLANNING | 07.06.19 | ZM       |
|--|---------------------------------------------------------------------------------------------------------------|----------------------|--------------------------------------|----------|----------|
|  | REVISION                                                                                                      |                      | DETAILS OF REVISION                  | DATE     | INITIALS |
|  | PROJECT NAME  1 WOOD TERRACE  DRAWING NAME PROPOSED PLANS AND ELEVATIONS  STATUS PLANNING SUBMISSION  SIZE A1 |                      |                                      |          |          |
|  |                                                                                                               |                      |                                      |          |          |
|  | MAY 19                                                                                                        | 9 SCALE (u.n.o) 1:50 |                                      |          |          |
|  | PROJECT No<br>46.18                                                                                           | DRAWING No 05A       |                                      |          |          |