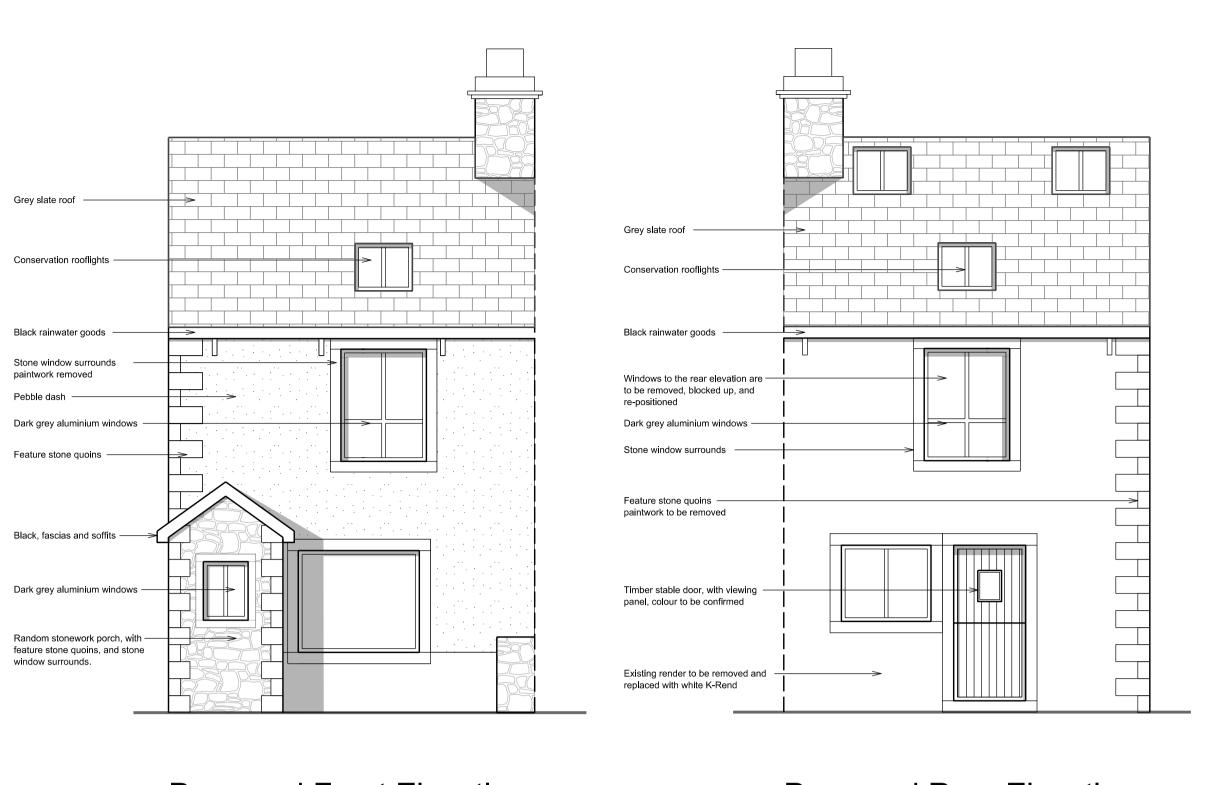

Proposed Front Elevation

Proposed Rear Elevation

Proposed Side Elevation

Proposed Side Elevation

Proposed First Floor Plan

Proposed Roof Plan

|  | A                                                                                                             | ADDITIONAL DIMENS    | SIONS SHOWN AS REQUESTED BY PLANNING | 07.06.19 | ZM       |
|--|---------------------------------------------------------------------------------------------------------------|----------------------|--------------------------------------|----------|----------|
|  | REVISION                                                                                                      |                      | DETAILS OF REVISION                  | DATE     | INITIALS |
|  | PROJECT NAME  1 WOOD TERRACE  DRAWING NAME PROPOSED PLANS AND ELEVATIONS  STATUS PLANNING SUBMISSION  SIZE A1 |                      |                                      |          |          |
|  |                                                                                                               |                      |                                      |          |          |
|  | MAY 19                                                                                                        | 9 SCALE (u.n.o) 1:50 |                                      |          |          |
|  | PROJECT No<br>46.18                                                                                           | DRAWING No 05A       |                                      |          |          |