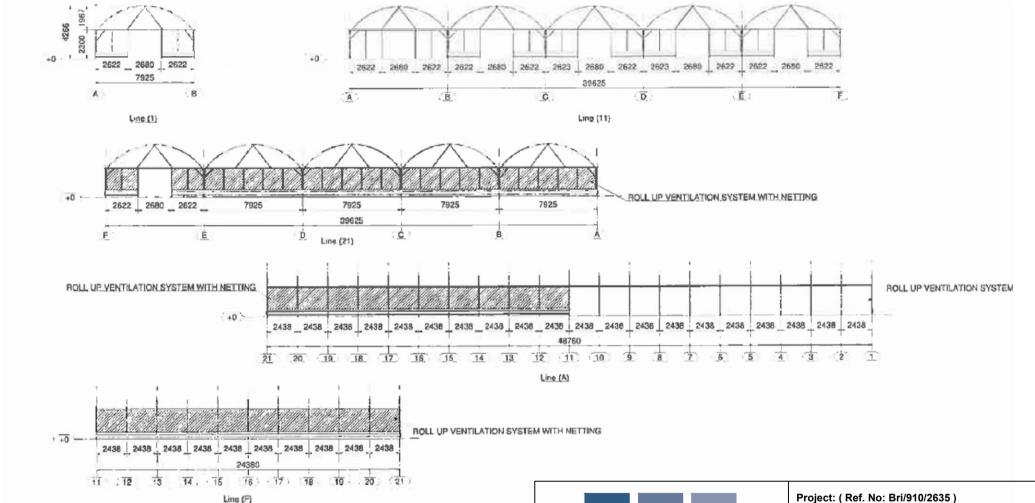

720g UVI/EVA LUMISOL DIFFUSED AF HIGH DIFFUSION POLYTHENE CLADDING PROVIDED TO ROOF AND GABLE ENDS ANTI HOT SPOT TAPE PROVIDE TO ALL HOOPS TO EXTEND COVER LIFE CROSS BRACING BARS PROVIDED

KNEE BRACING BARS PROVIDED

ROLL UP VENTILATION SYSTEM PROVIDED

STEEL SKIRT PROVIDED

7No SOX PROFILE DOUBLE SLIDING DOORS PROVIDED TO STRUCTURE

Gary Hoerty Associates Chartered Surveyors Suite 9 - Grindleton Business Centre The Spinney Grindleton Clitheroe Lancashire BB7 4DH

> T: 01200 449700 Email: info@ghaonline.co.uk

Title: Poly Tunnel Schematic

Project: ( Ref. No: Bri/910/2635 )

Planning - Application for Plant Nursery at:

Land off Sawley Road Chatburn BB7 4LD

Drawing No: Bri/910/2635/03