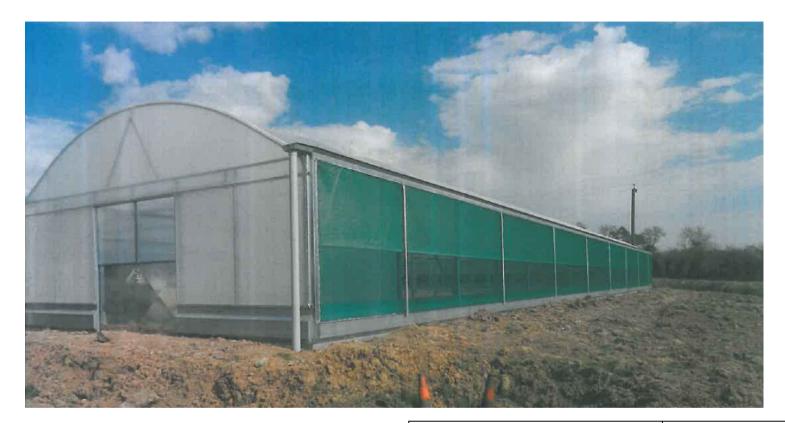

## Title: Poly Tunnel Image

|                       | Project: ( Ref. No: Bri/910/2635 )             |                |  |  |           |  |  |
|-----------------------|------------------------------------------------|----------------|--|--|-----------|--|--|
| 4                     | Planning - Application for Plant Nursery at:   |                |  |  |           |  |  |
| d Surveyors<br>centre | Land off<br>Sawley Road<br>Chatburn<br>BB7 4LD |                |  |  |           |  |  |
| Н                     | Drawing No: Bri/910/2635/04                    |                |  |  | Drawn: PF |  |  |
| o.uk                  | Date: 23.04.2019                               | Scale:NTS @ A4 |  |  |           |  |  |
|                       | Amendments:                                    |                |  |  |           |  |  |