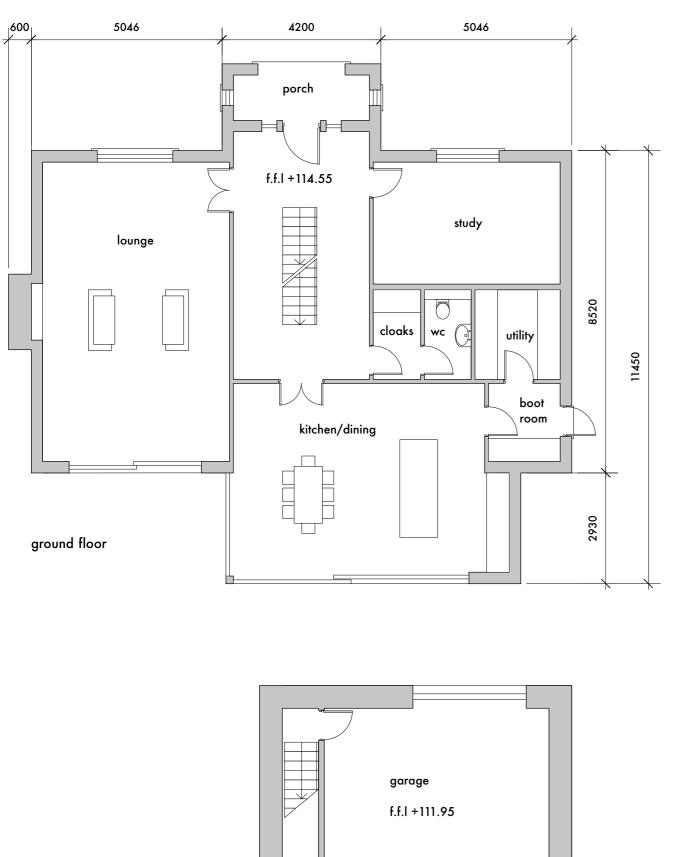

lower ground floor

'as existing' drawings based on information provided by others - no measured surve of the property has been undertaken by the architect.

this drawing is to be read in conjunction with all relevant consultants and specialists drawings. the architect is to be notified of any discrepancies before proceeding. do not scale from this drawing. all dimensions are to be checked on site. this drawing is subject to copyright.

rev. A 28.05.19 submission for planning

## stanton andrews architects

44 york street clitheroe BB7 2DL

- 01200 444490 t
- mail@stantonandrews.co.uk
- stantonandrews.co.uk w

land adjacent to no.9, old road, chatburn

## plans as proposed