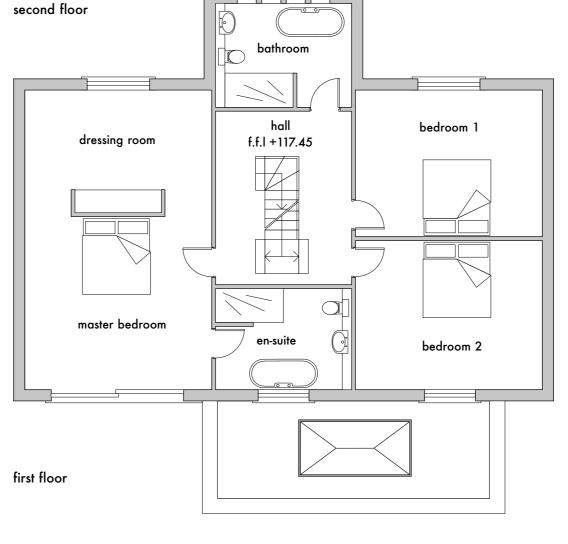

lower ground floor

'as existing' drawings based on information provided by others - no measured surve of the property has been undertaken by the architect.

this drawing is to be read in conjunction with all relevant consultants and specialists drawings. the architect is to be notified of any discrepancies before proceeding. do not scale from this drawing. all dimensions are to be checked on site. this drawing is subject to copyright.

rev. A 28.05.19 submission for planning

## stanton andrews architects

44 york street clitheroe BB7 2DL

- 01200 444490 t
- mail@stantonandrews.co.uk
- stantonandrews.co.uk w

land adjacent to no.9, old road, chatburn

## plans as proposed