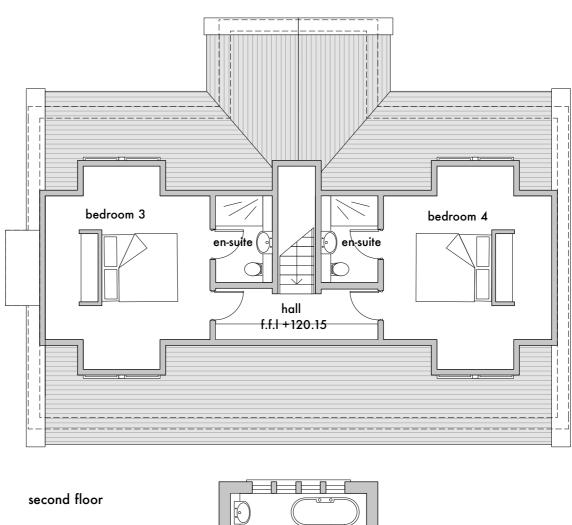

lower ground floor

'as existing' drawings based on information provided by others - no measured surve of the property has been undertaken by the architect.

this drawing is to be read in conjunction with all relevant consultants and specialists drawings. the architect is to be notified of any discrepancies before proceeding. do not scale from this drawing. all dimensions are to be checked on site. this drawing is subject to copyright.

rev. A 28.05.19 submission for planning

## stanton andrews architects

44 york street clitheroe BB7 2DL

- 01200 444490 t
- mail@stantonandrews.co.uk
- stantonandrews.co.uk w

land adjacent to no.9, old road, chatburn

## plans as proposed