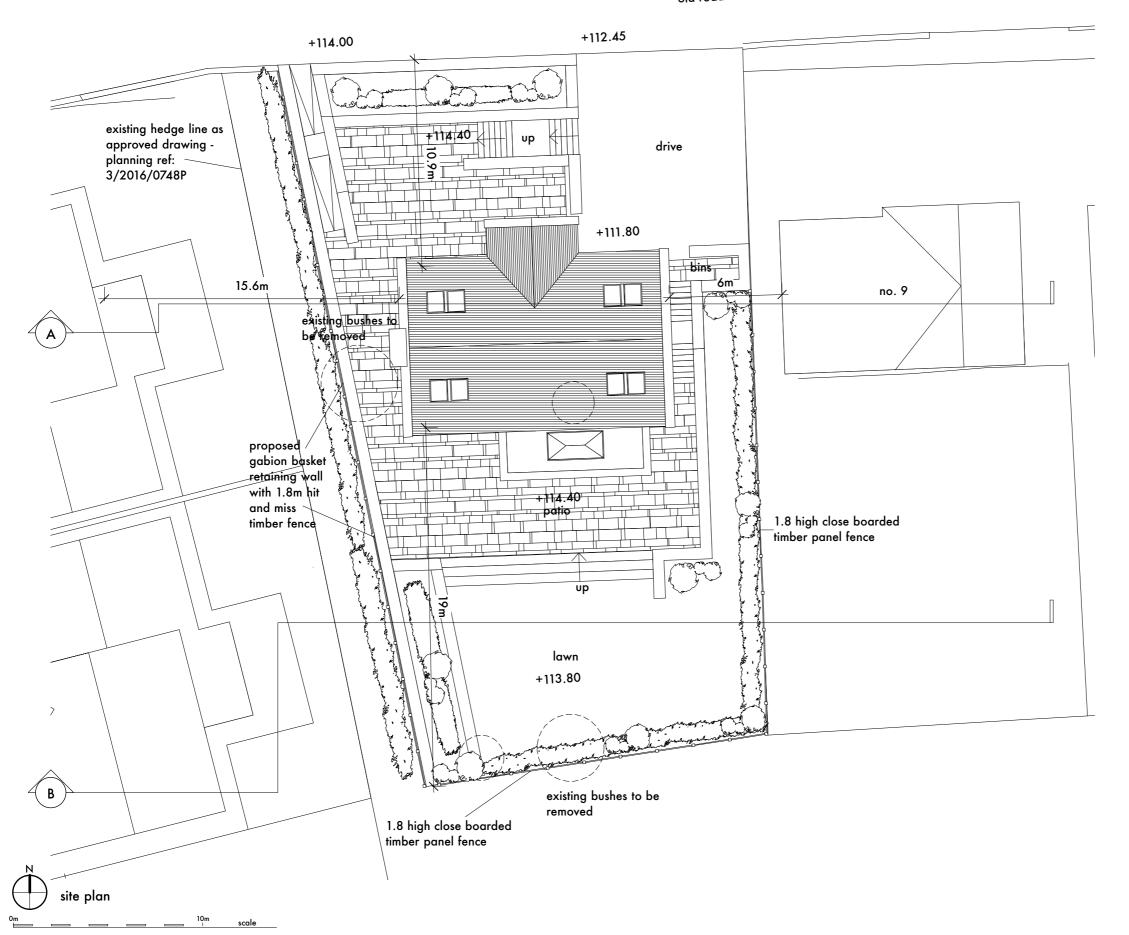

## land adjacent to no.9, old road, chatburn

site plan as proposed

| <br>rg.no. 1909 / 02 |       |          | rev.   | В                              |
|----------------------|-------|----------|--------|--------------------------------|
| he<br>drawn.         | date. | march.19 | scale. | 1 to 100 @ A1<br>1 to 200 @ A3 |