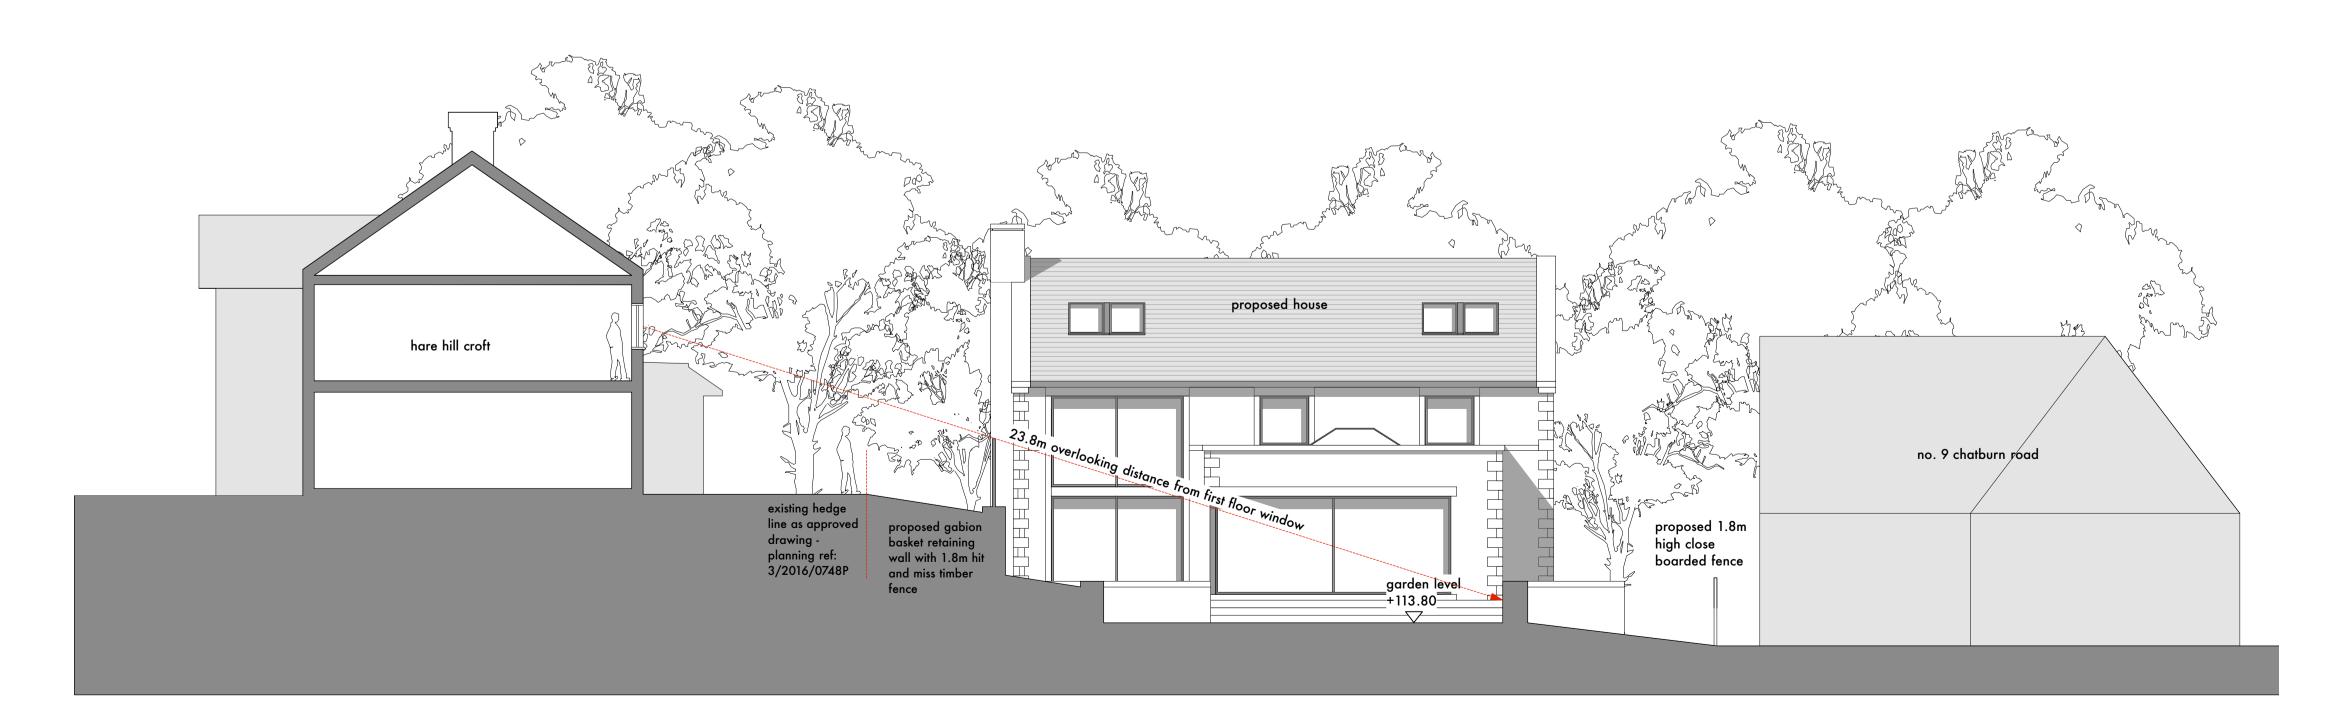

## land adjacent to no.9 old road, chatburn

sections as proposed

| drg.no.      | 909   | / 05     | rev.   | В                              |
|--------------|-------|----------|--------|--------------------------------|
| he<br>drawn. | date. | march.19 | scale. | 1 to 100 @ A1<br>1 to 200 @ A3 |