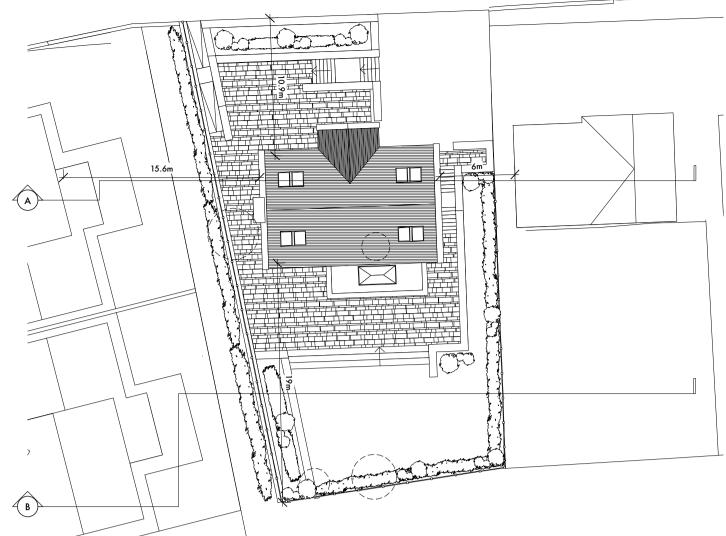

## land adjacent to no.9 old road, chatburn

sections as proposed

| drg.no.      | 909   | / 05     | rev.   | В                              |
|--------------|-------|----------|--------|--------------------------------|
| he<br>drawn. | date. | march.19 | scale. | 1 to 100 @ A1<br>1 to 200 @ A3 |